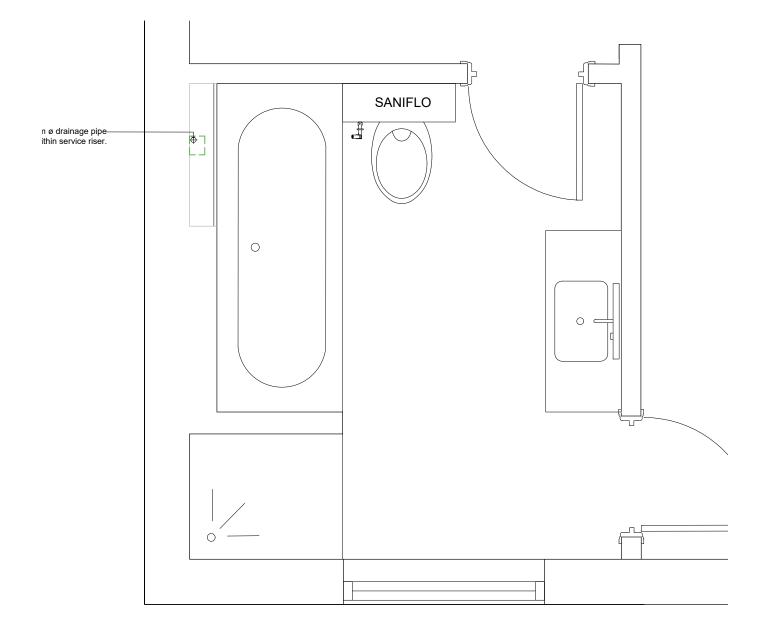

## NOTE:

New ventilation system connected to existing extraction duct. No external pipework required.

35mm ø drainage pipewithin service riser. Service riser to also contain hot and cold pipework 35mm ø waste pipeceiling recessedintermittent extractor fan. New ventilation system connected to existing extraction. No external pipework required. WC Concealed Cistern + SANIFLO Macerator connected at back of WC 35mm ø Basin waste pipe atfloor level