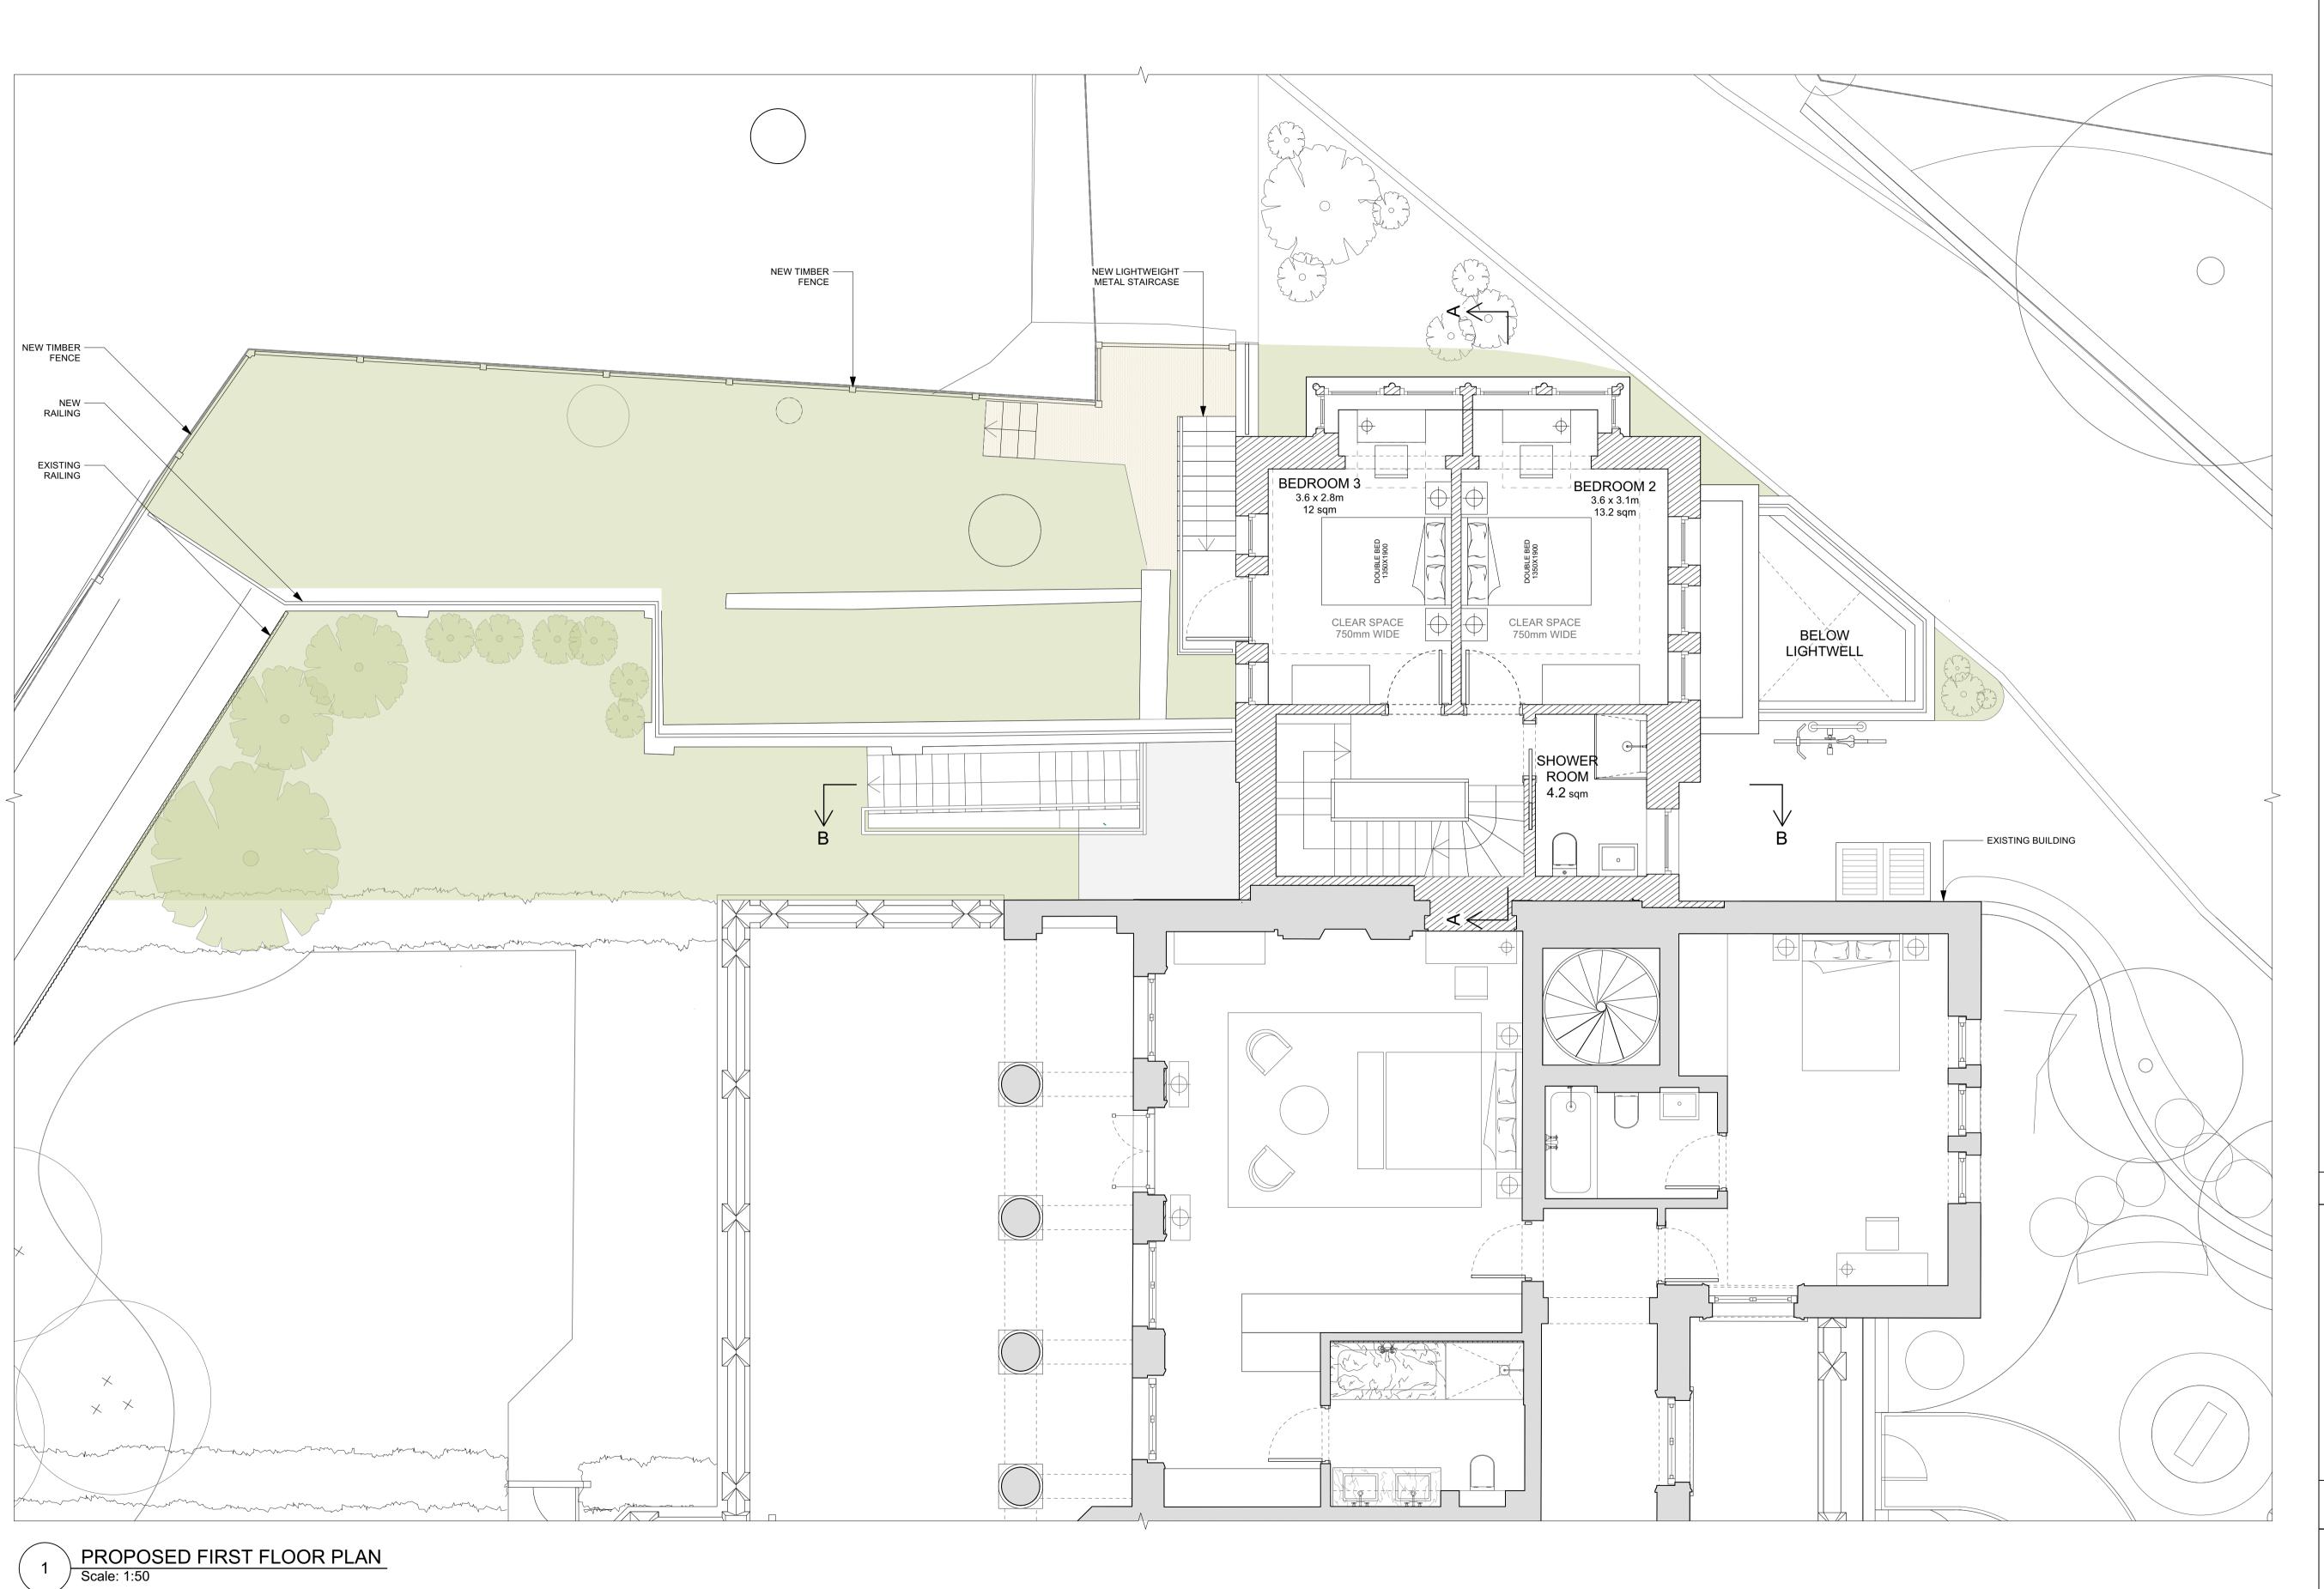

COPYRIGHT 2023 STANHOPE GATE ARCHITECTURE

THIS DRAWING IS FOR AESTHETIC DESIGN INFORMATION PURPOSES ONLY & DOES NOT CONTAIN ANY INFORMATION FOR CONSTRUCTION OR COMPLIANCE TO BUILDING REGULATIONS.

DRAWINGS MAY BE SCALED FOR THE PURPOSES OF PLANNING ONLY. ALL DIMENSIONS TO BE CHECKED ON SITE.

FFL: = TOP OF FINISHES FCL: = FINISHED FLOOR TO CEILING HEIGHT SSL: = TOP OF STRUCTURAL SLAB LEVEL

**EXISTING** 

PROPOSED

BRANCH HILL HOUSE COAL HOUSE HAMPSTEAD

DESCRIPTION

Proposed First Floor Plan

DATE **SCALE DRNG No** 1:50 @ A1 PL-10 JUL 2022

REV. DATE

Stanhope Gate Architecture

5 ST JAMES'S SQUARE LONDON SW1Y 4JU T 020 7451 0955 mail@stanhopegate.co.uk www.stanhopegatearchitecture.com