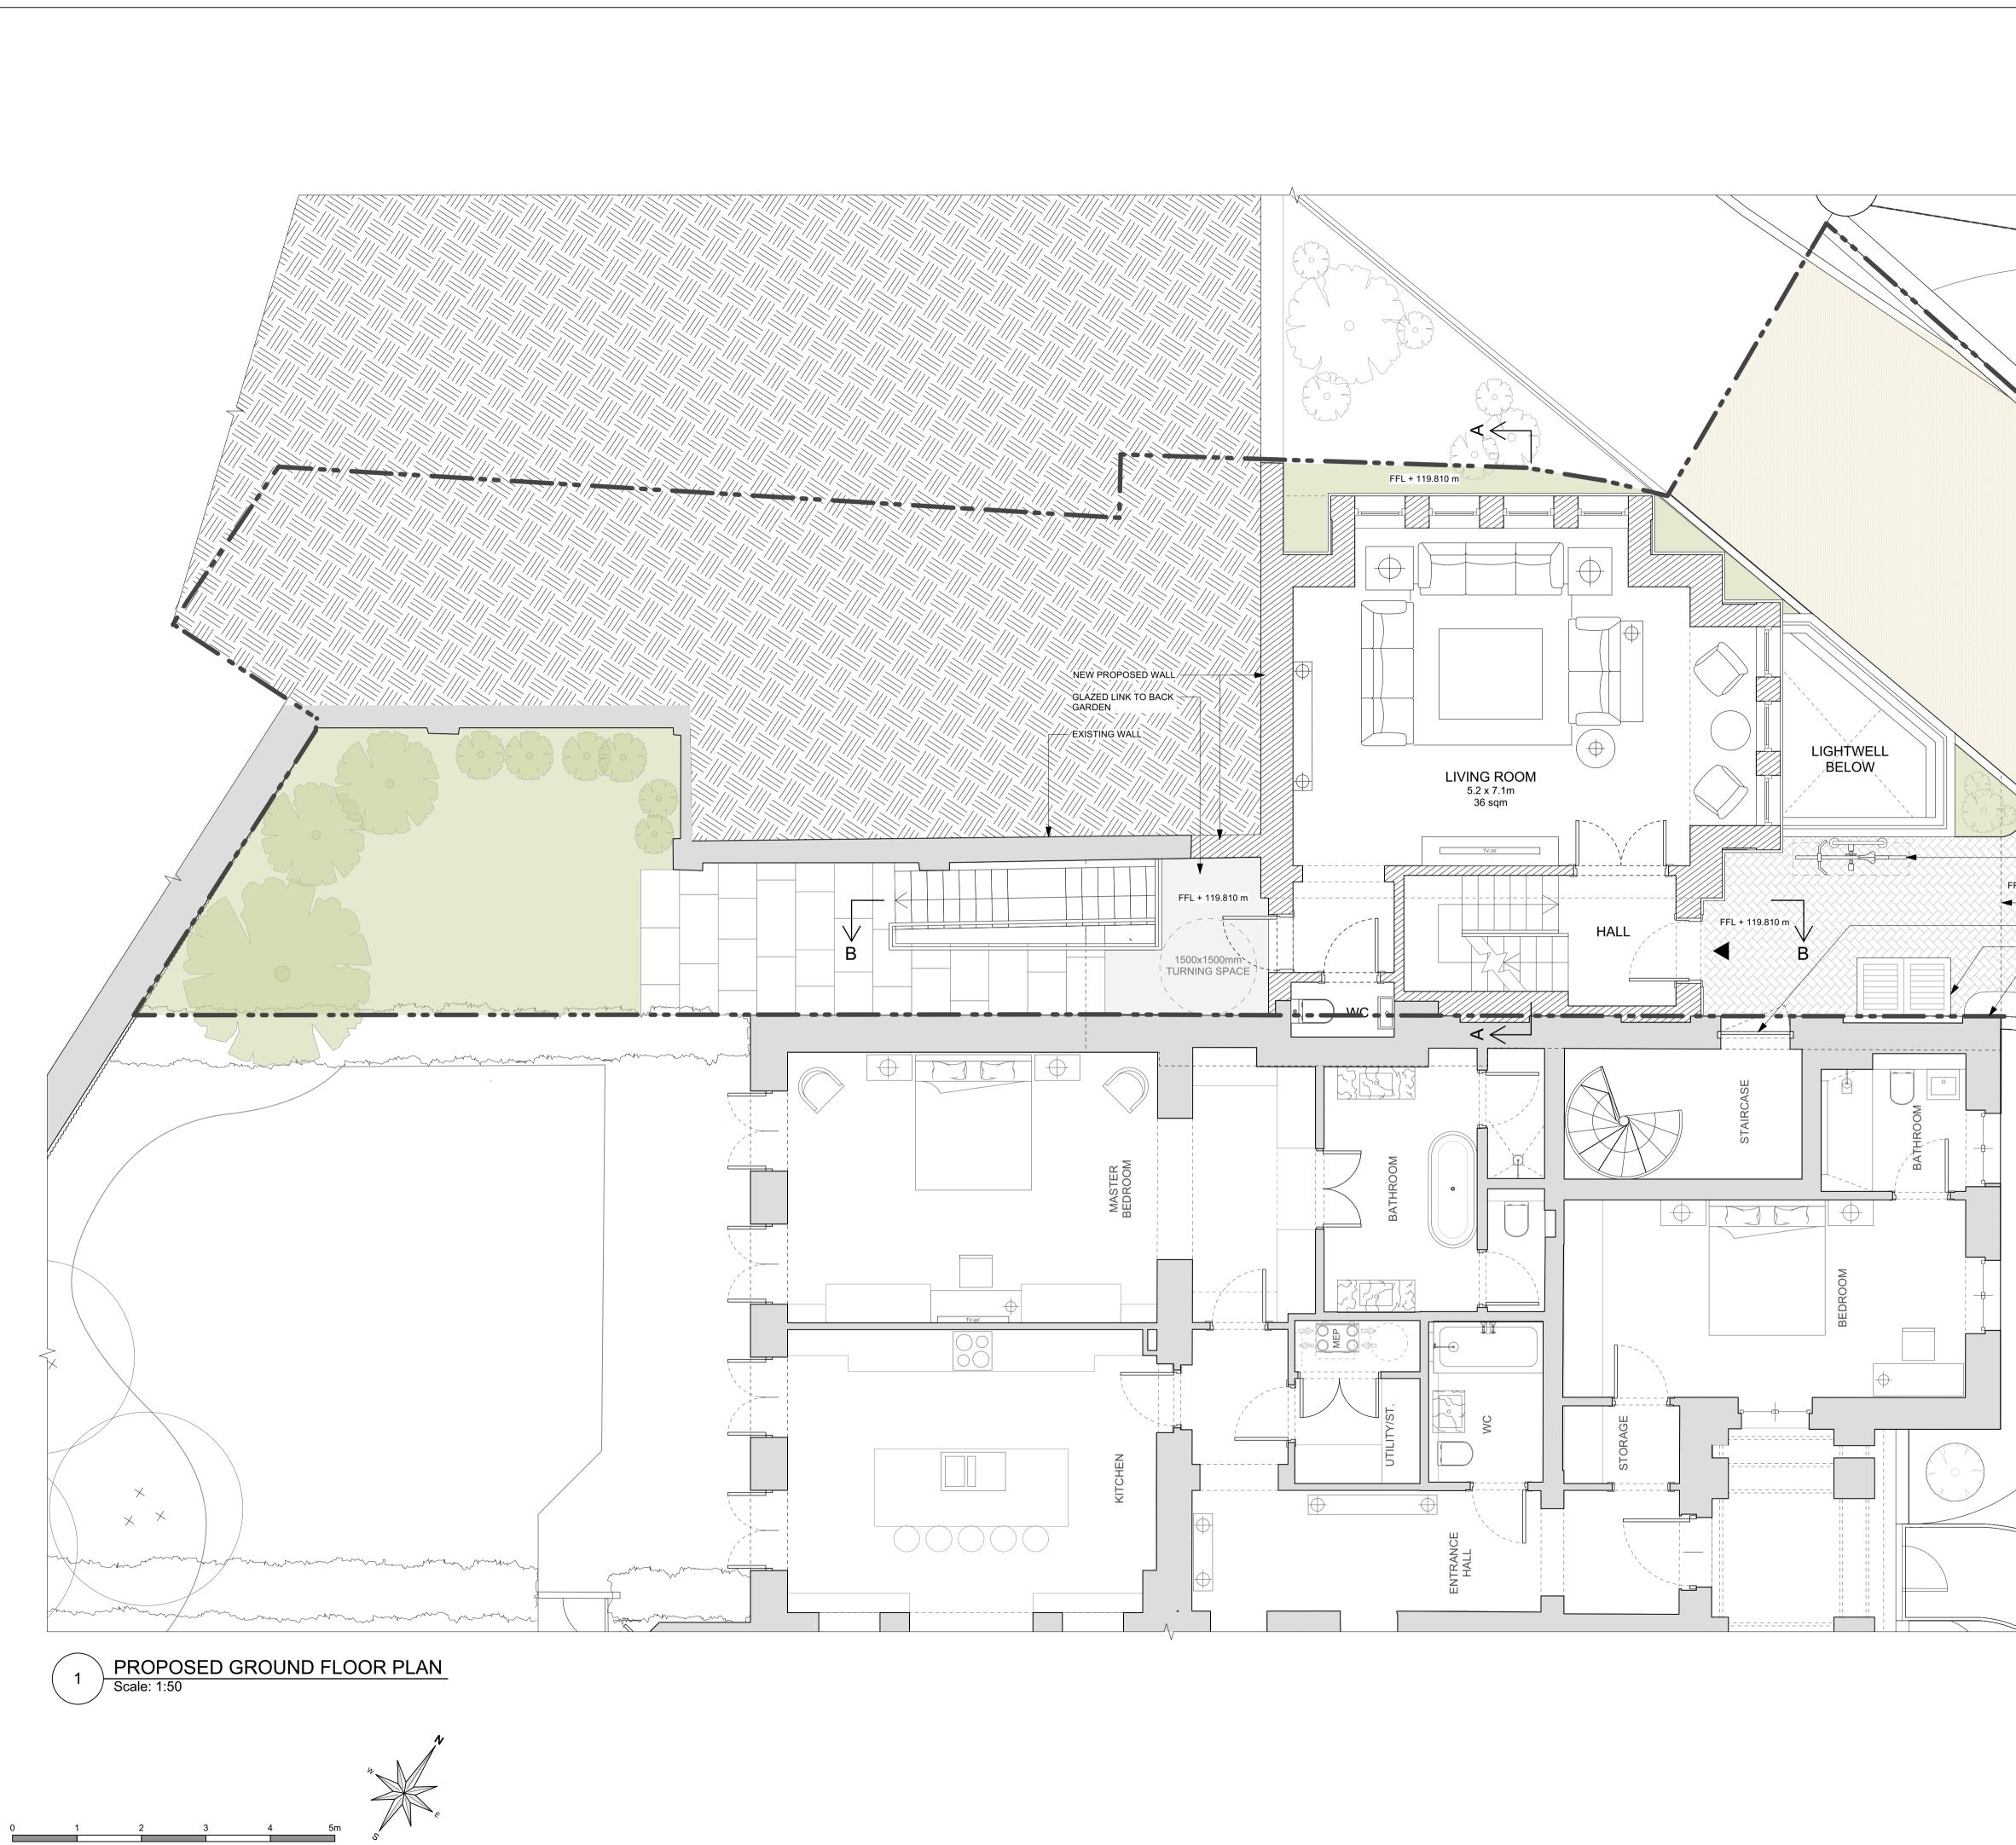

COPYRIGHT 2023 STANHOPE GATE ARCHITECTURE THIS DRAWING IS FOR AESTHETIC DESIGN INFORMATION PURPOSES ONLY & DOES NOT CONTAIN ANY INFORMATION FOR CONSTRUCTION OR COMPLIANCE TO BUILDING REGULATIONS. DRAWINGS MAY BE SCALED FOR THE PURPOSES OF PLANNING ONLY. ALL DIMENSIONS TO BE CHECKED ON SITE. <u>KEY</u>: FFL: = TOP OF FINISHES FCL: = FINISHED FLOOR TO CEILING HEIGHT SSL: = TOP OF STRUCTURAL SLAB LEVEL EXISTING PROPOSED AREA AFFECTED BY WORKS  $\bigcirc$ VISITORS CYCLE PARK FFL + 119.810 m LINE OF BASEMENT BELOW FIRE ESCAPE FROM EXISTING BUILDING - BIN STORE - EXISTING BUILDING REV. DATE DESCRIPTION BRANCH HILL HOUSE COAL HOUSE HAMPSTEAD Proposed Ground Floor Plan DATE DRNG No SCALE JUL 2022 PL-09 1:50 @ A1 Stanhope Gate Architecture 5 ST JAMES'S SQUARE LONDON SW1Y 4JU T 020 7451 0955 mail@stanhopegate.co.uk