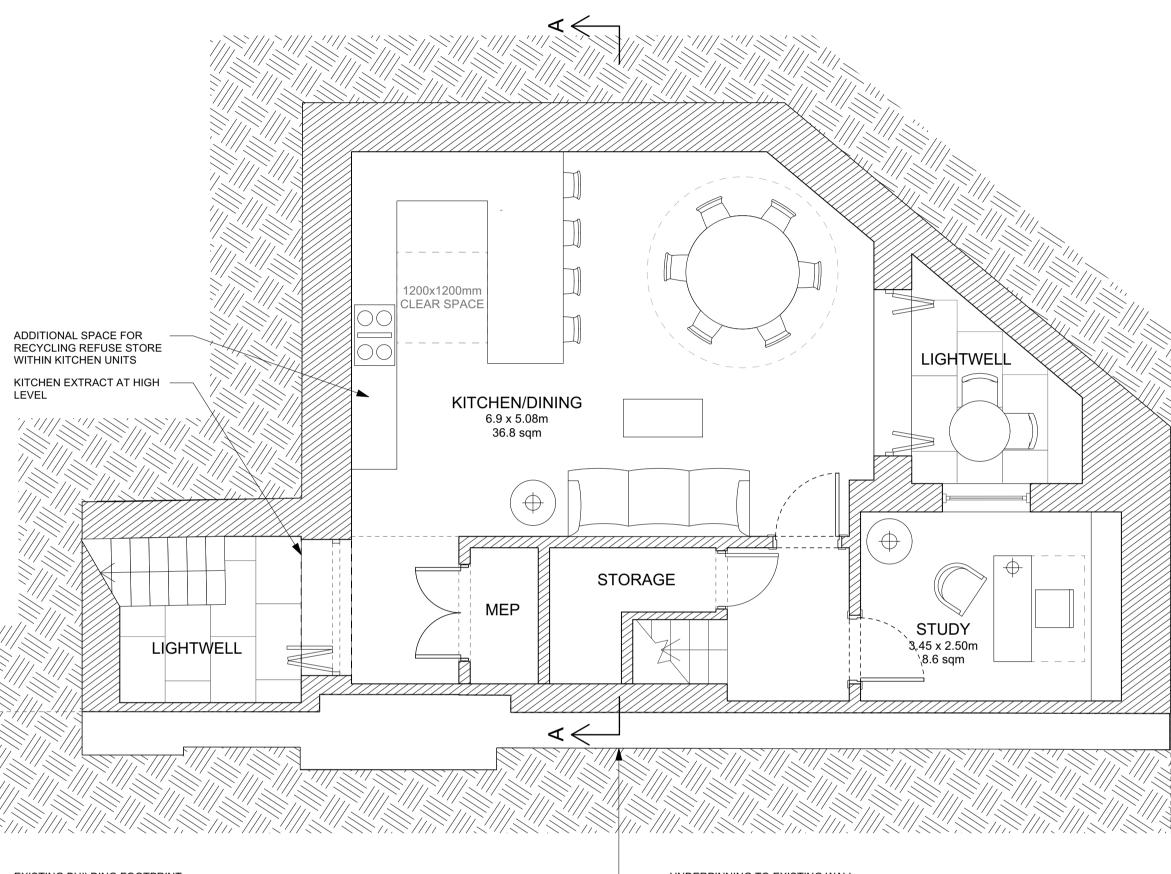

2 3 4

------ EXISTING BUILDING FOOTPRINT

COPYRIGHT 2023 STANHOPE GATE ARCHITECTURE

THIS DRAWING IS FOR AESTHETIC DESIGN INFORMATION PURPOSES ONLY & DOES NOT CONTAIN ANY INFORMATION FOR CONSTRUCTION OR COMPLIANCE TO BUILDING REGULATIONS.

DRAWINGS MAY BE SCALED FOR THE PURPOSES OF PLANNING ONLY. ALL DIMENSIONS TO BE CHECKED ON SITE.

| <u>KEY</u> :                                                                                             |                                       |                  |
|----------------------------------------------------------------------------------------------------------|---------------------------------------|------------------|
| FFL: = TOP OF FINISHES<br>FCL: = FINISHED FLOOR TO CEILING HEIGHT<br>SSL: = TOP OF STRUCTURAL SLAB LEVEL |                                       |                  |
|                                                                                                          | EXISTING                              |                  |
|                                                                                                          | PROPOSED                              |                  |
|                                                                                                          |                                       |                  |
|                                                                                                          |                                       |                  |
|                                                                                                          |                                       |                  |
|                                                                                                          |                                       |                  |
|                                                                                                          |                                       |                  |
|                                                                                                          |                                       |                  |
|                                                                                                          |                                       |                  |
|                                                                                                          |                                       |                  |
|                                                                                                          |                                       |                  |
|                                                                                                          |                                       |                  |
|                                                                                                          |                                       |                  |
|                                                                                                          |                                       |                  |
|                                                                                                          |                                       |                  |
|                                                                                                          |                                       |                  |
|                                                                                                          |                                       |                  |
|                                                                                                          |                                       |                  |
|                                                                                                          |                                       |                  |
|                                                                                                          |                                       |                  |
|                                                                                                          |                                       |                  |
|                                                                                                          |                                       |                  |
|                                                                                                          |                                       |                  |
|                                                                                                          |                                       |                  |
|                                                                                                          |                                       |                  |
|                                                                                                          |                                       |                  |
|                                                                                                          |                                       |                  |
| REV. DATE                                                                                                | DESC                                  | RIPTION          |
|                                                                                                          |                                       |                  |
| BRANCH HILL HOUSE                                                                                        |                                       |                  |
| COAL HOUSE<br>HAMPSTEAD                                                                                  |                                       |                  |
| HAMPSIEAD                                                                                                |                                       |                  |
| Proposed Basement Plan                                                                                   |                                       |                  |
|                                                                                                          |                                       |                  |
|                                                                                                          | · · · · · · · · · · · · · · · · · · · |                  |
| <b>DRNG No</b><br>PL-08                                                                                  | <b>SCALE</b><br>1:50 @ A1             | DATE<br>JUL 2022 |
|                                                                                                          |                                       |                  |
|                                                                                                          | Stanho<br>Gate                        | ope              |
| Architecture                                                                                             |                                       |                  |
|                                                                                                          |                                       |                  |
| 5 ST JAMES'S SQUARE<br>LONDON SW1Y 4JU<br>T 020 7451 0955 mail@stanhopegate.co.uk                        |                                       |                  |