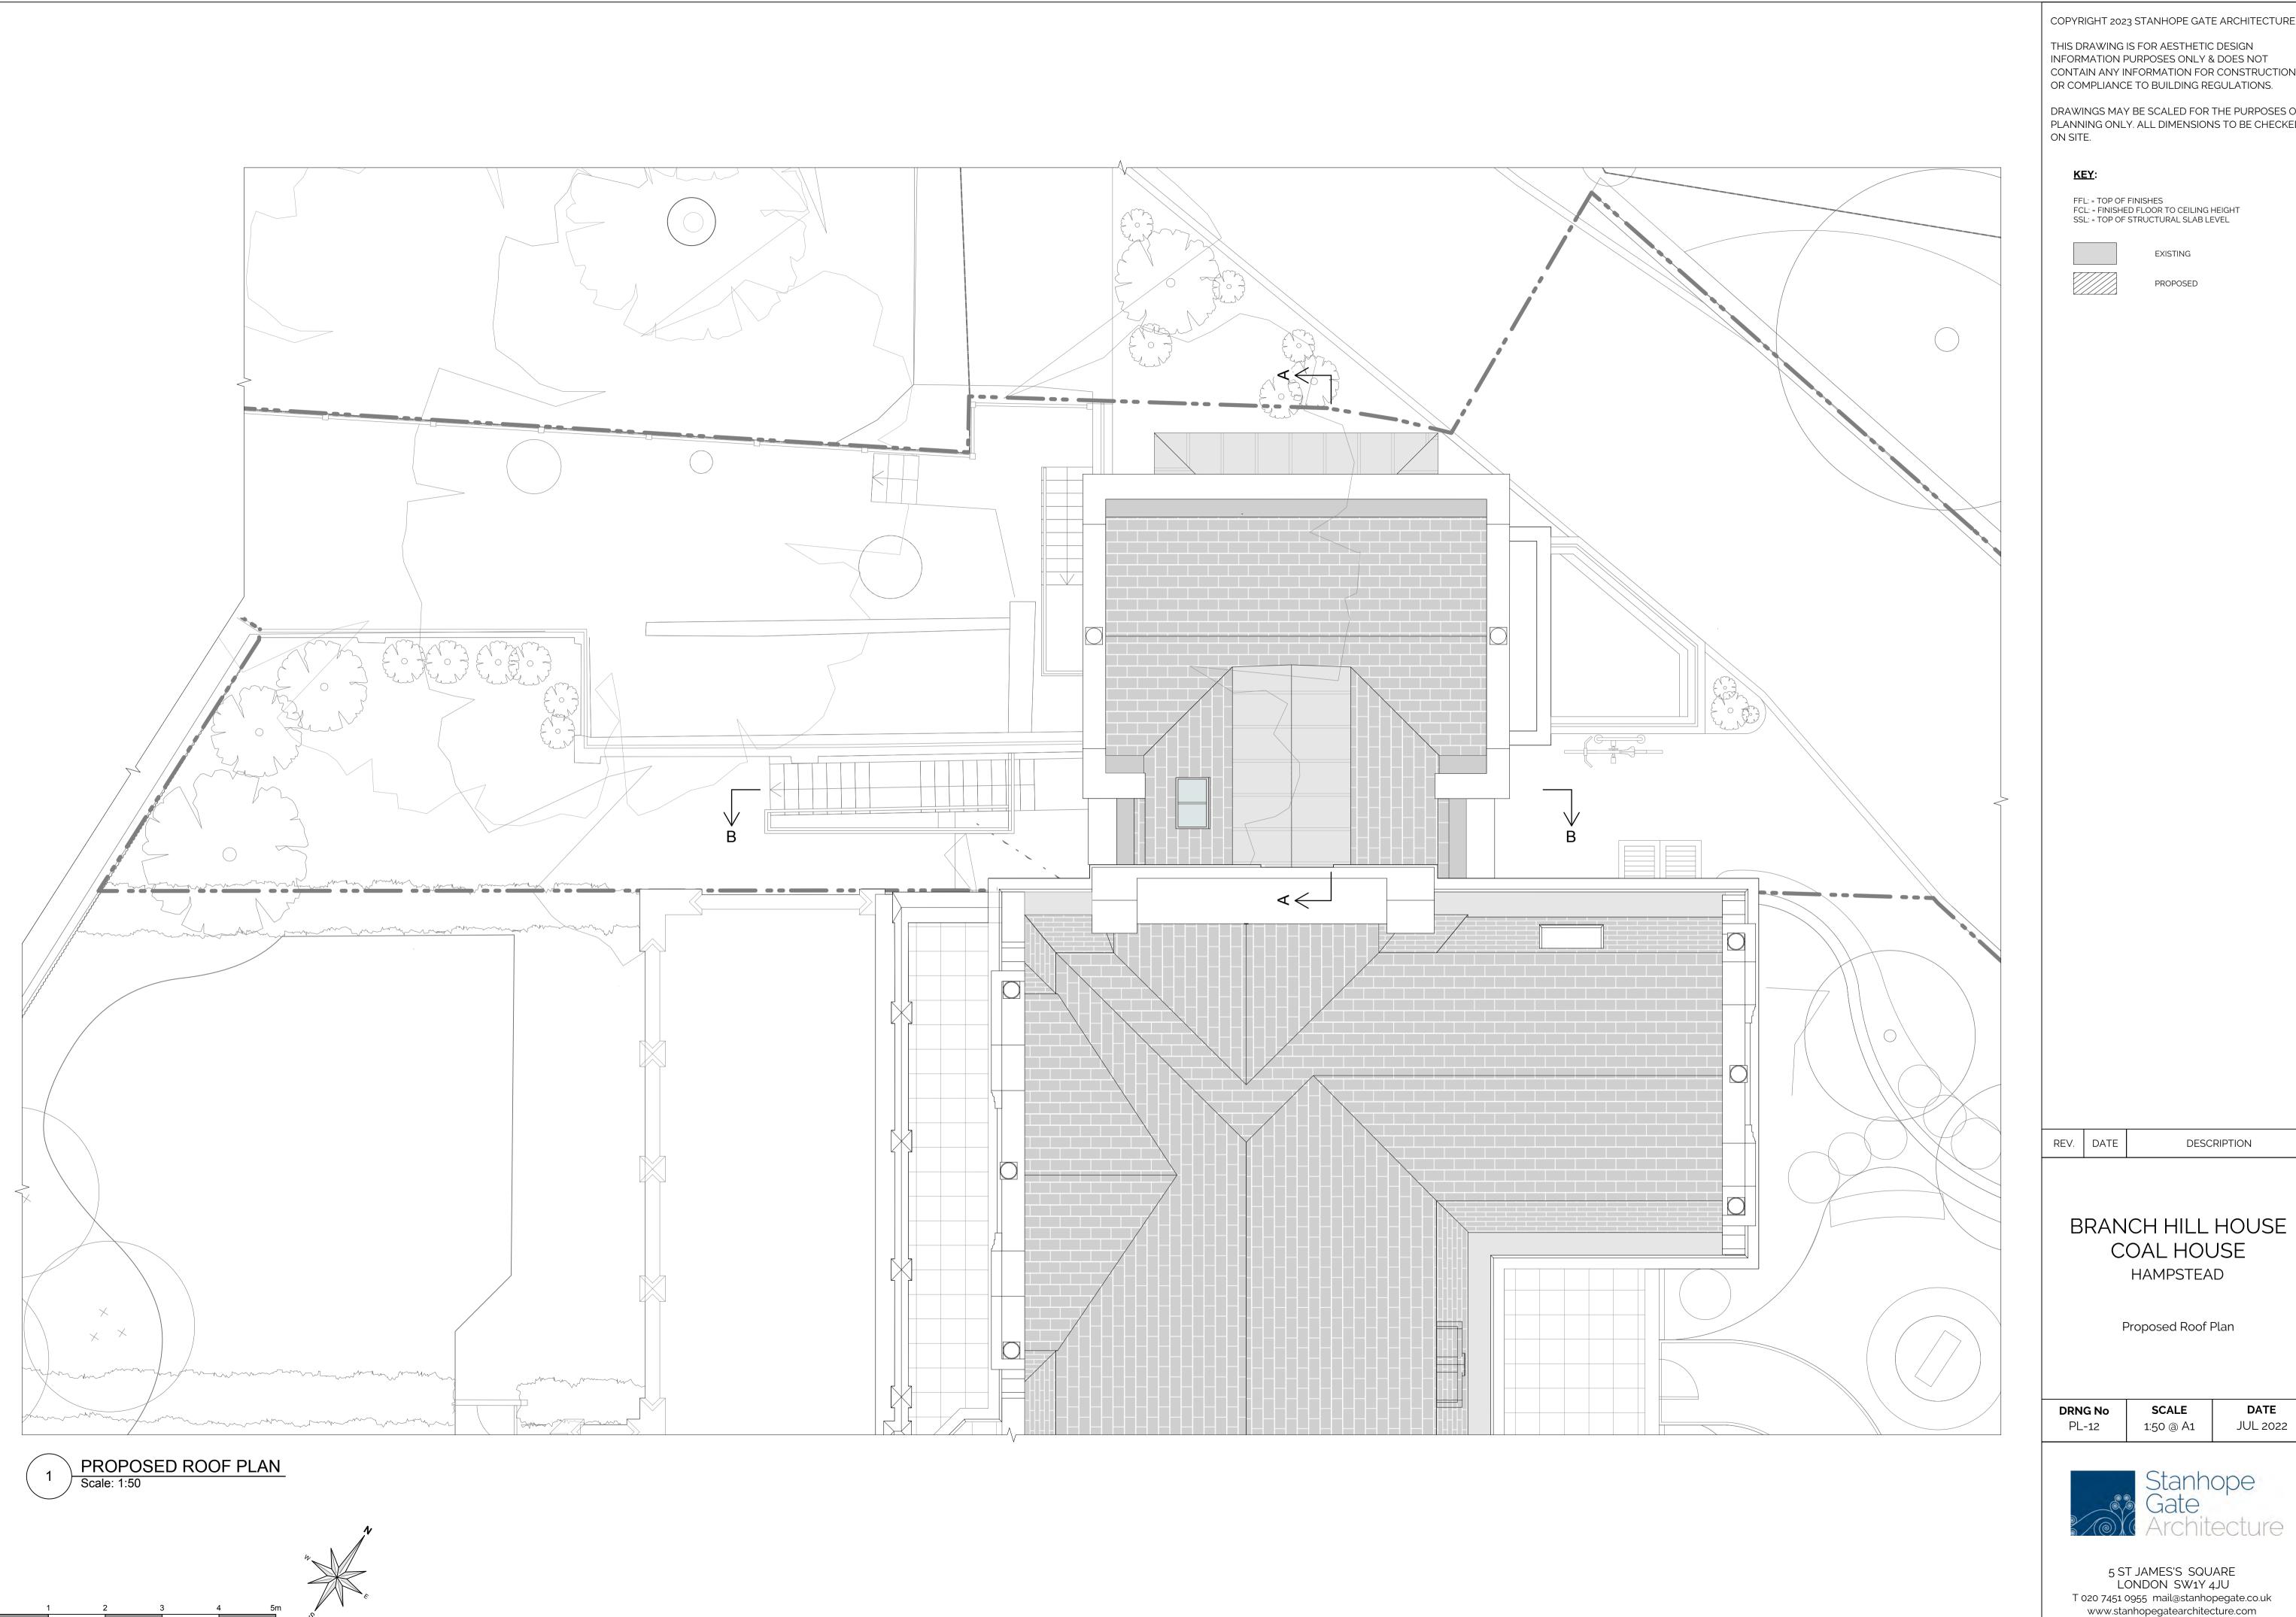

Proposed Roof Plan

COAL HOUSE

HAMPSTEAD

DESCRIPTION

DATE

**SCALE** 1:50 @ A1 PL-12 JUL 2022

PROPOSED WEST ELEVATION
Scale: 1:100

0 1 2 3 4 5

MATERIALS - GENERAL NOTES:

- NATURAL WELSH SLATE ROOF
- HANDMADE CLAY BRICKS FLEMISH BOND
- RECONSTITUTED STONE FEATURES
- TIMBER FRAME DOUBLE GLAZING WINDOWS AND DOORS

COPYRIGHT 2023 STANHOPE GATE ARCHITECTURE

REV. DATE DESCRIPTION

BRANCH HILL HOUSE COAL HOUSE HAMPSTEAD

Proposed Elevations

 DRNG No
 SCALE
 DATE

 PL-13
 1:100 @ A1
 JUL 2022

0 1 2 3 4 5

PROPOSED SECTION BB
Scale: 1:100

5 SECTION KEY
Scale: 1:150