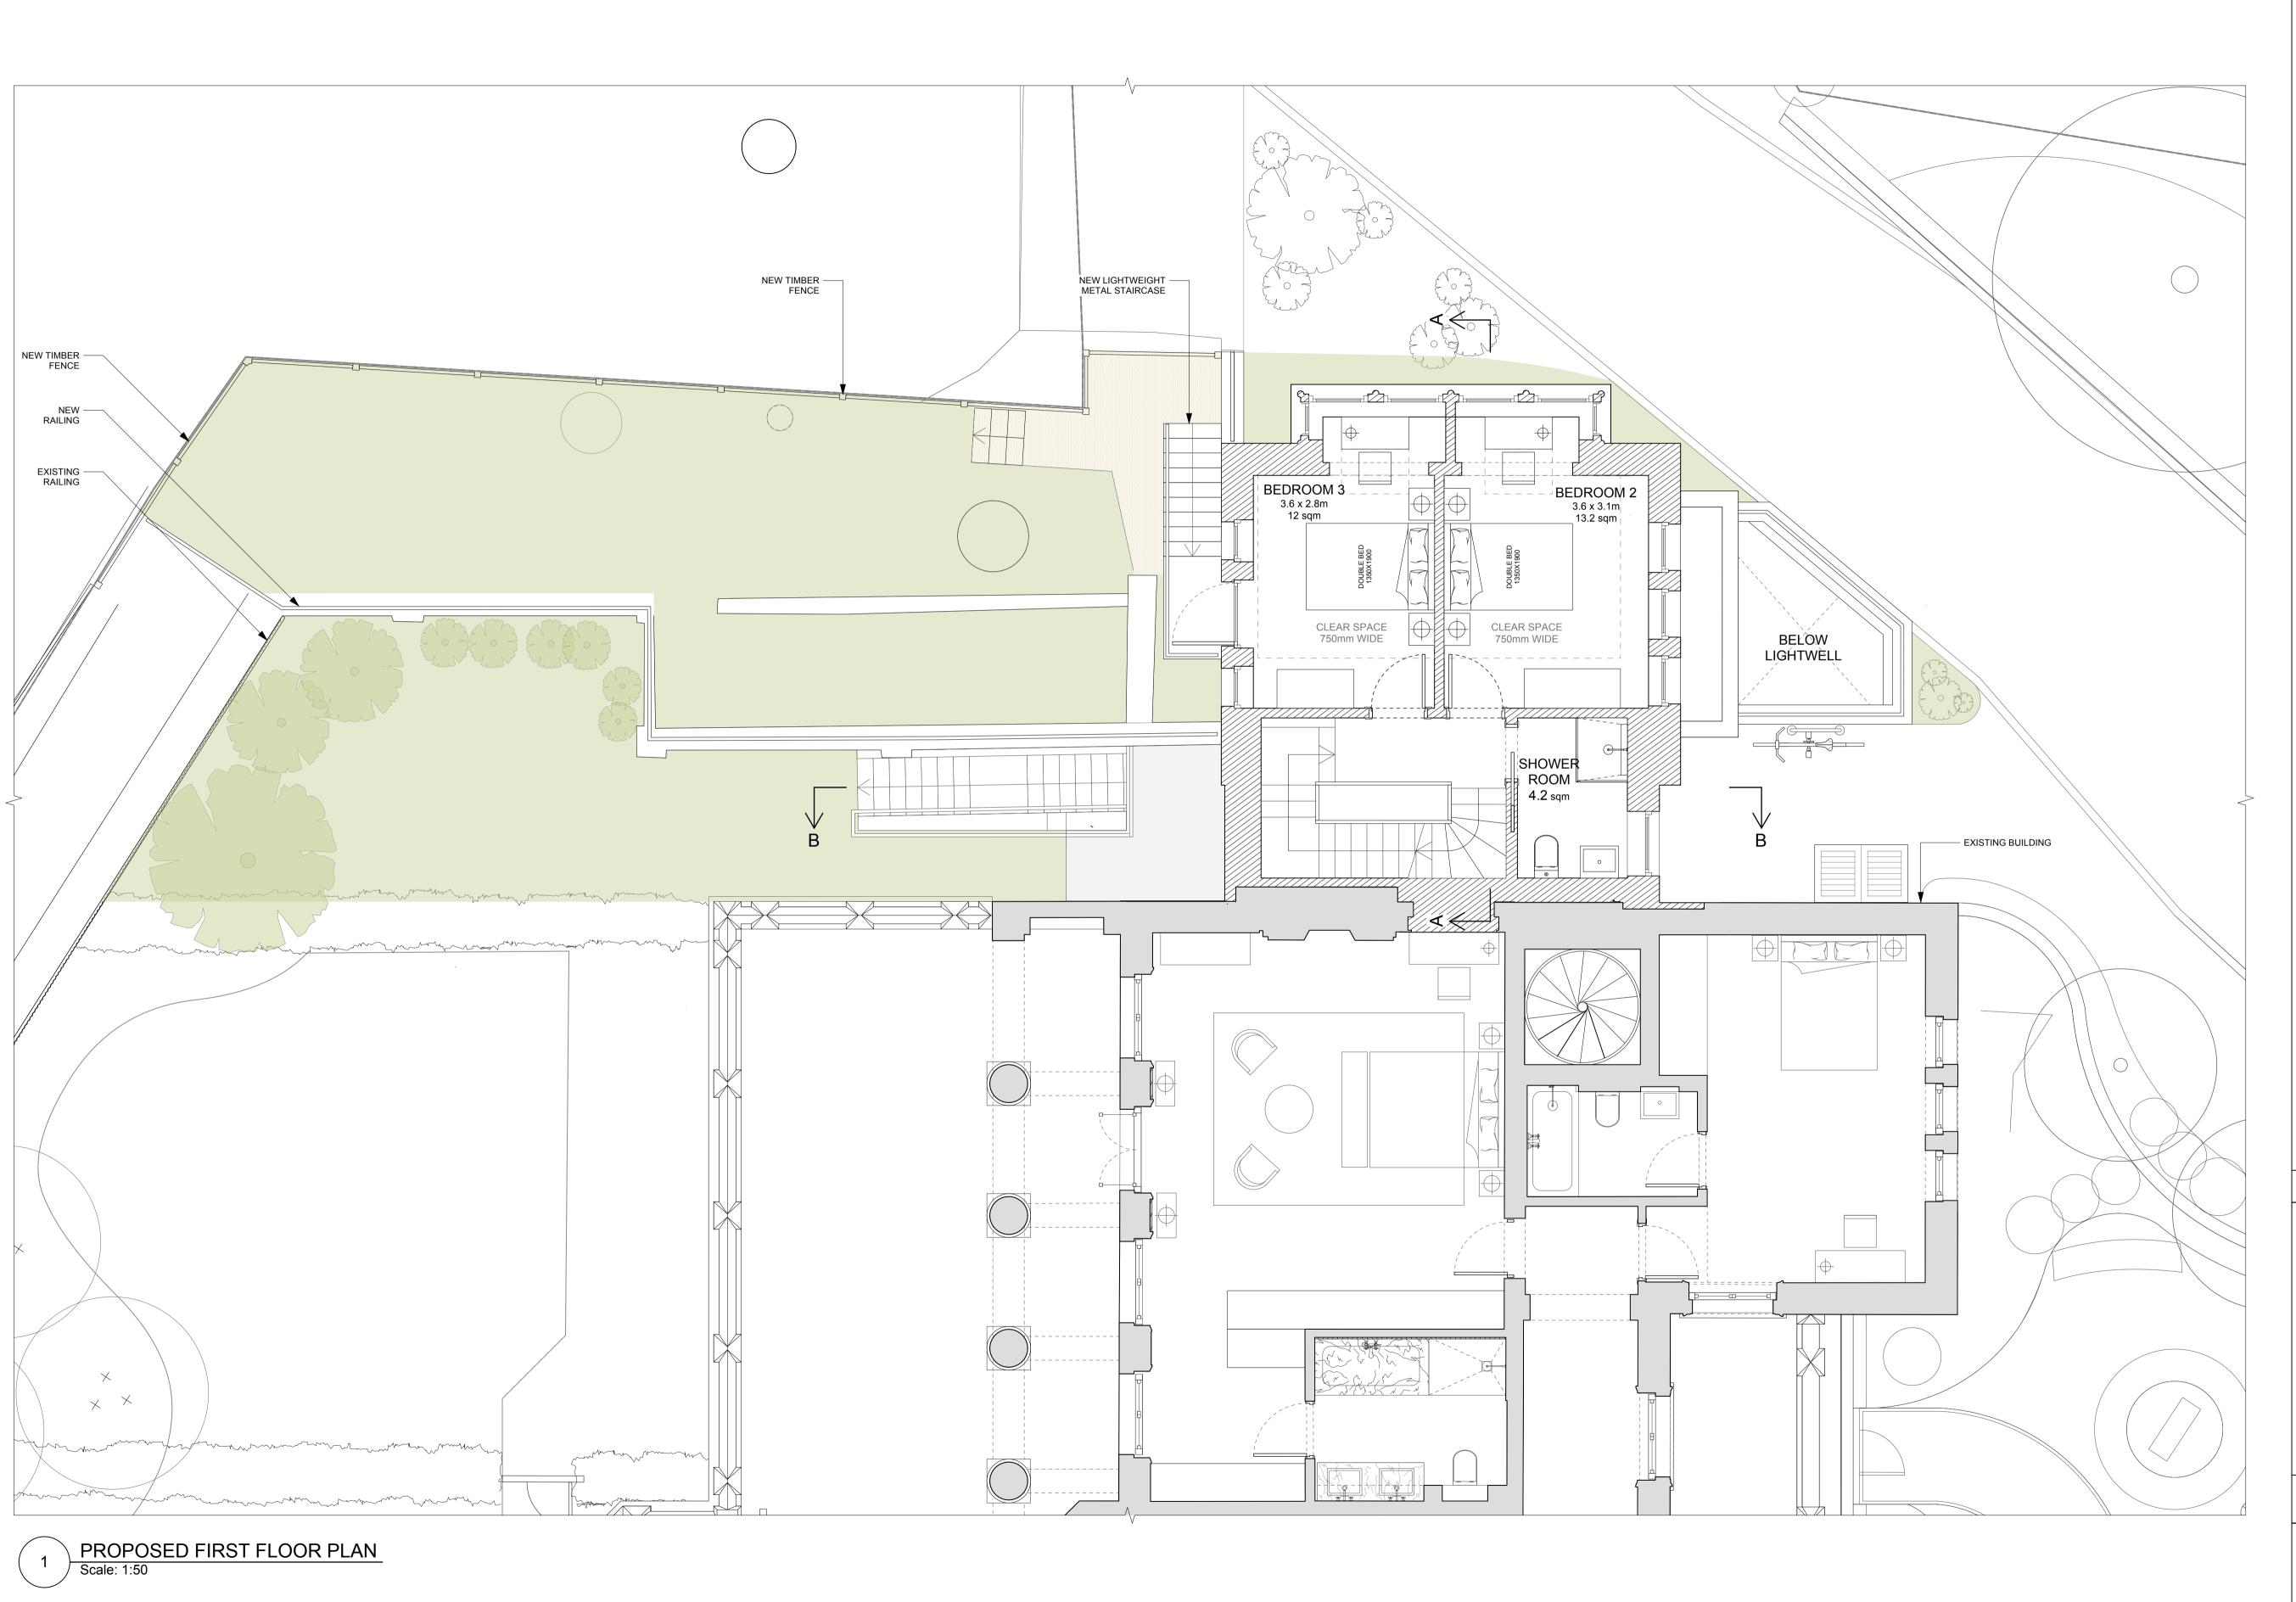

DRAWINGS MAY BE SCALED FOR THE PURPOSES OF PLANNING ONLY. ALL DIMENSIONS TO BE CHECKED ON SITE.

FFL: = TOP OF FINISHES FCL: = FINISHED FLOOR TO CEILING HEIGHT SSL: = TOP OF STRUCTURAL SLAB LEVEL

**EXISTING** 

PROPOSED

**SCALE DRNG No** 1:50 @ A1 PL-10

REV. DATE

Stanhope Gate Architecture

DESCRIPTION

DATE

JUL 2022

BRANCH HILL HOUSE

COAL HOUSE

HAMPSTEAD

Proposed First Floor Plan

THIS DRAWING IS FOR AESTHETIC DESIGN INFORMATION PURPOSES ONLY & DOES NOT CONTAIN ANY INFORMATION FOR CONSTRUCTION OR COMPLIANCE TO BUILDING REGULATIONS.

DRAWINGS MAY BE SCALED FOR THE PURPOSES OF PLANNING ONLY. ALL DIMENSIONS TO BE CHECKED