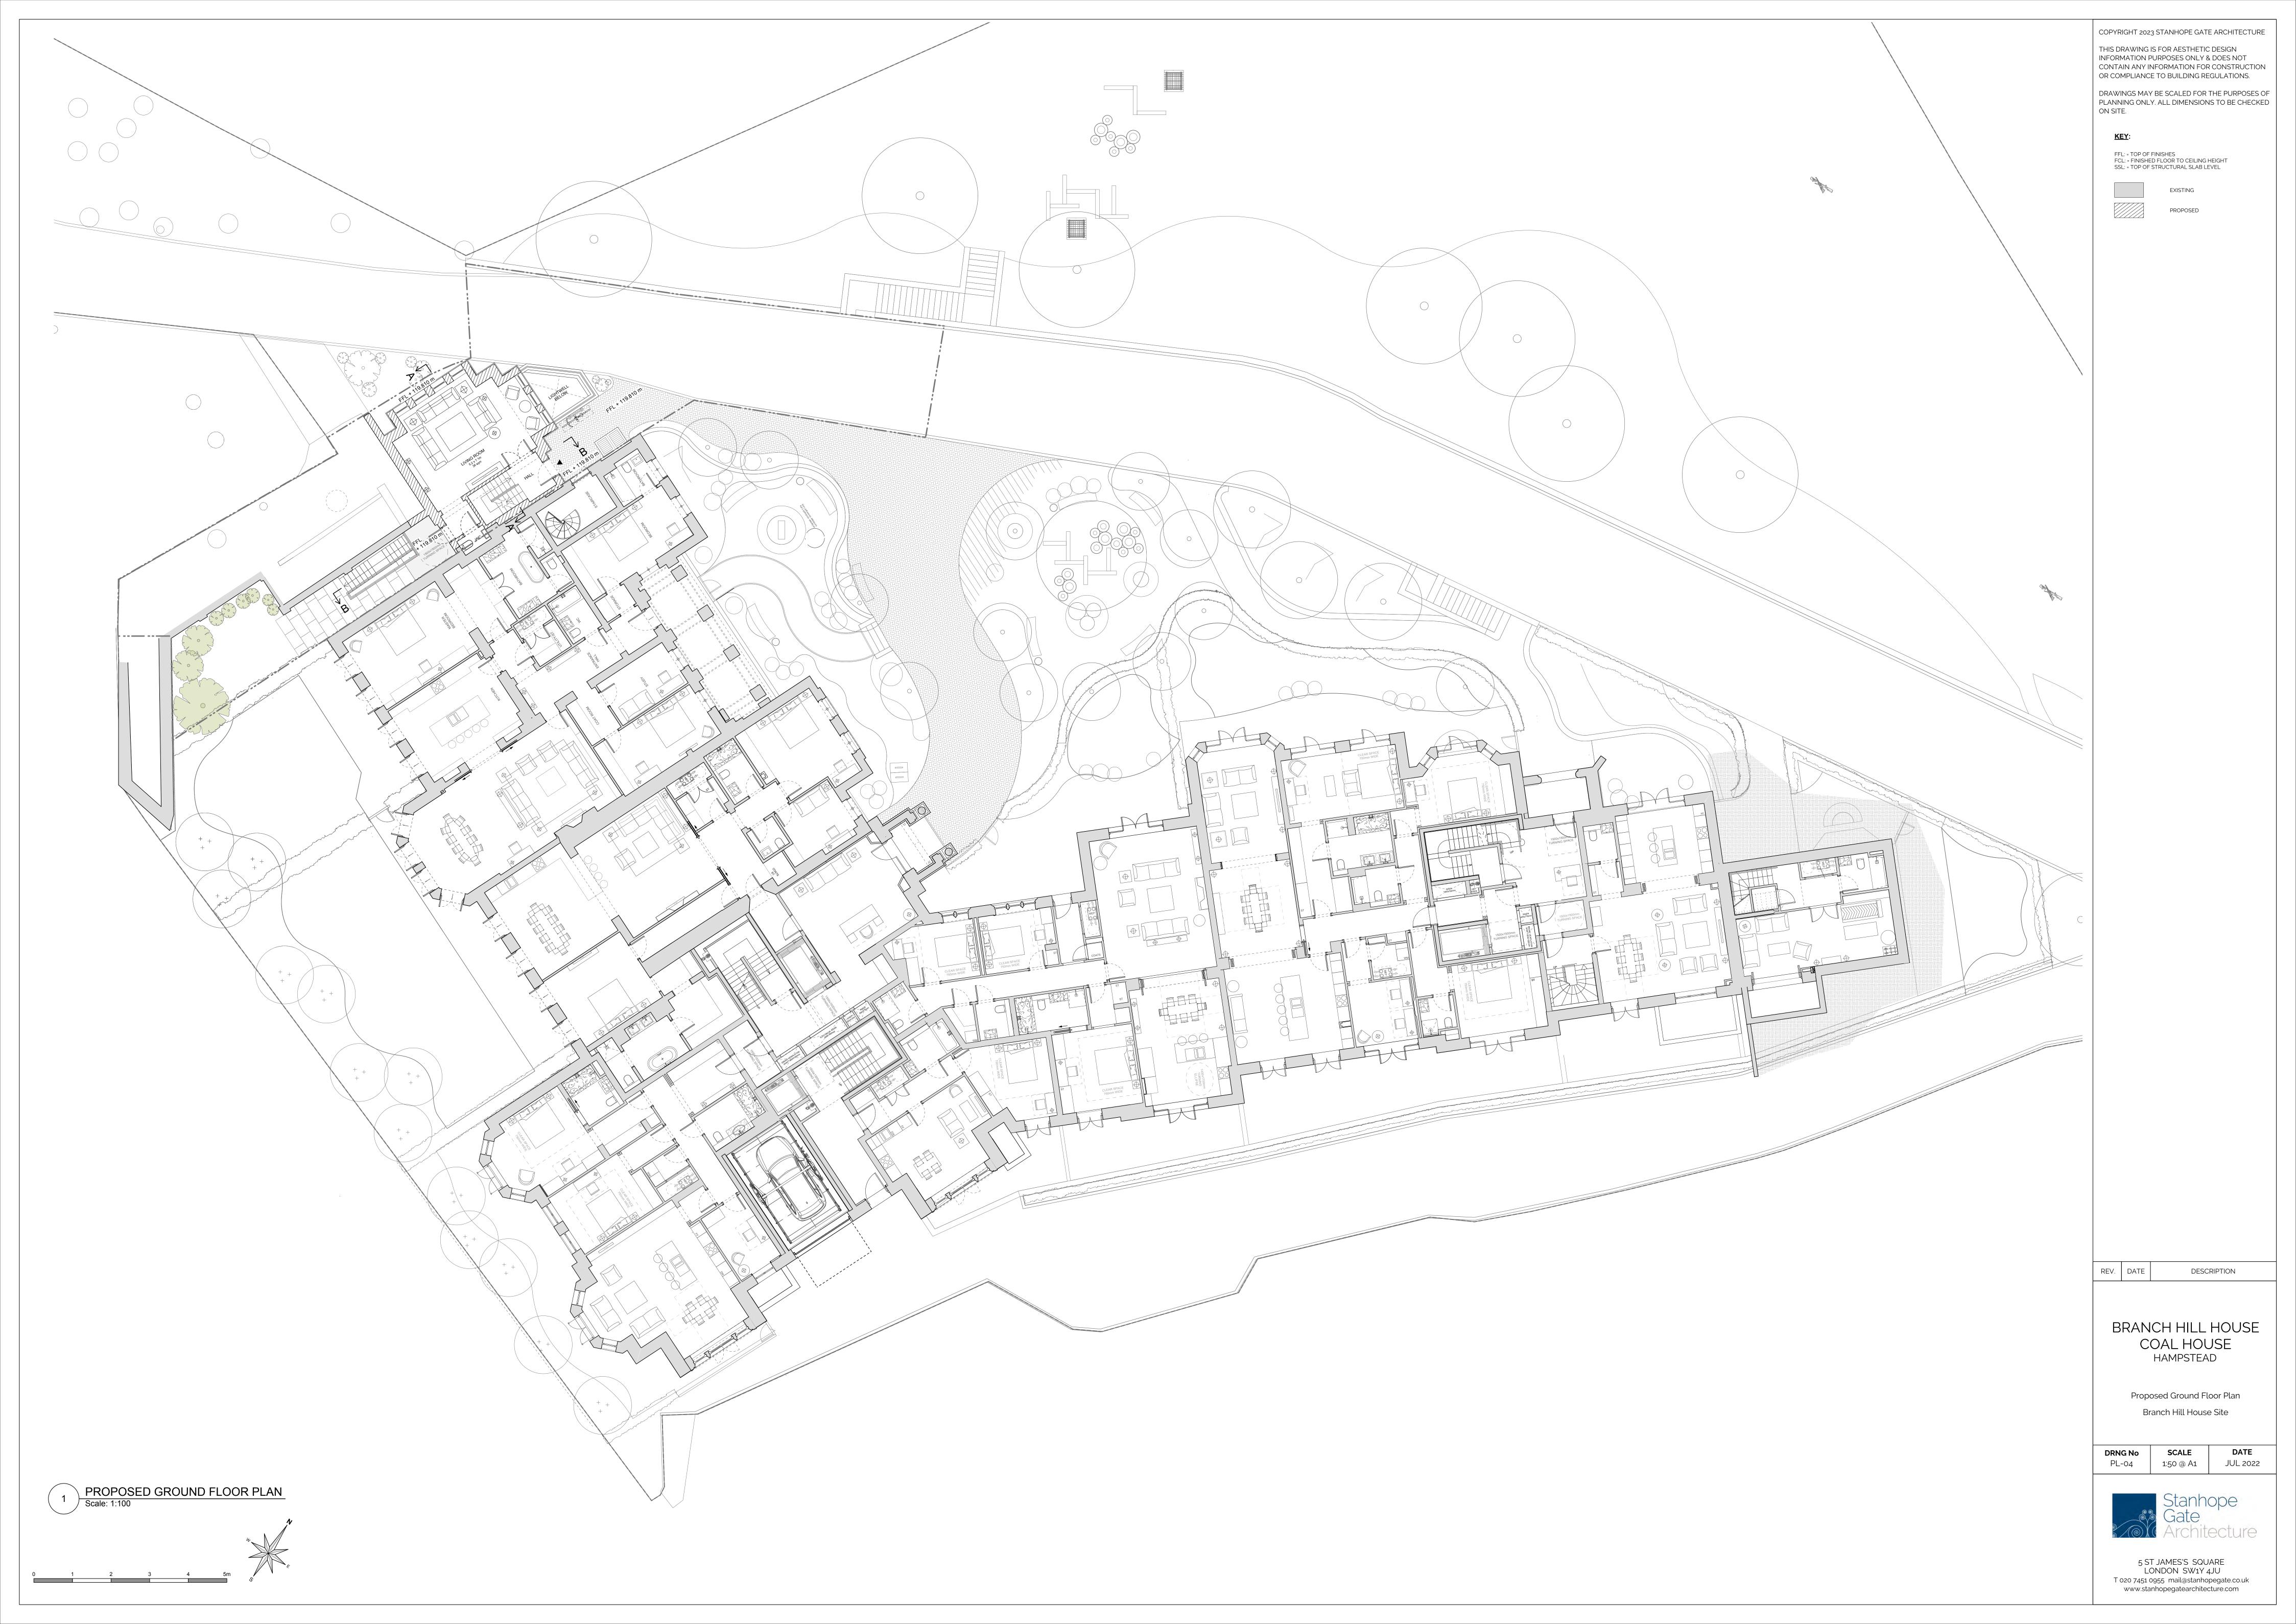

FFL: = TOP OF FINISHES FCL: = FINISHED FLOOR TO CEILING HEIGHT SSL: = TOP OF STRUCTURAL SLAB LEVEL

**EXISTING** 

PROPOSED

AREA AFFECTED BY WORKS

BRANCH HILL HOUSE COAL HOUSE HAMPSTEAD

DESCRIPTION

Proposed Ground Floor Plan

DATE **SCALE** JUL 2022 1:50 @ A1

Stanhope Gate Architecture

5 ST JAMES'S SQUARE LONDON SW1Y 4JU T 020 7451 0955 mail@stanhopegate.co.uk

THIS DRAWING IS FOR AESTHETIC DESIGN INFORMATION PURPOSES ONLY & DOES NOT CONTAIN ANY INFORMATION FOR CONSTRUCTION OR COMPLIANCE TO BUILDING REGULATIONS.