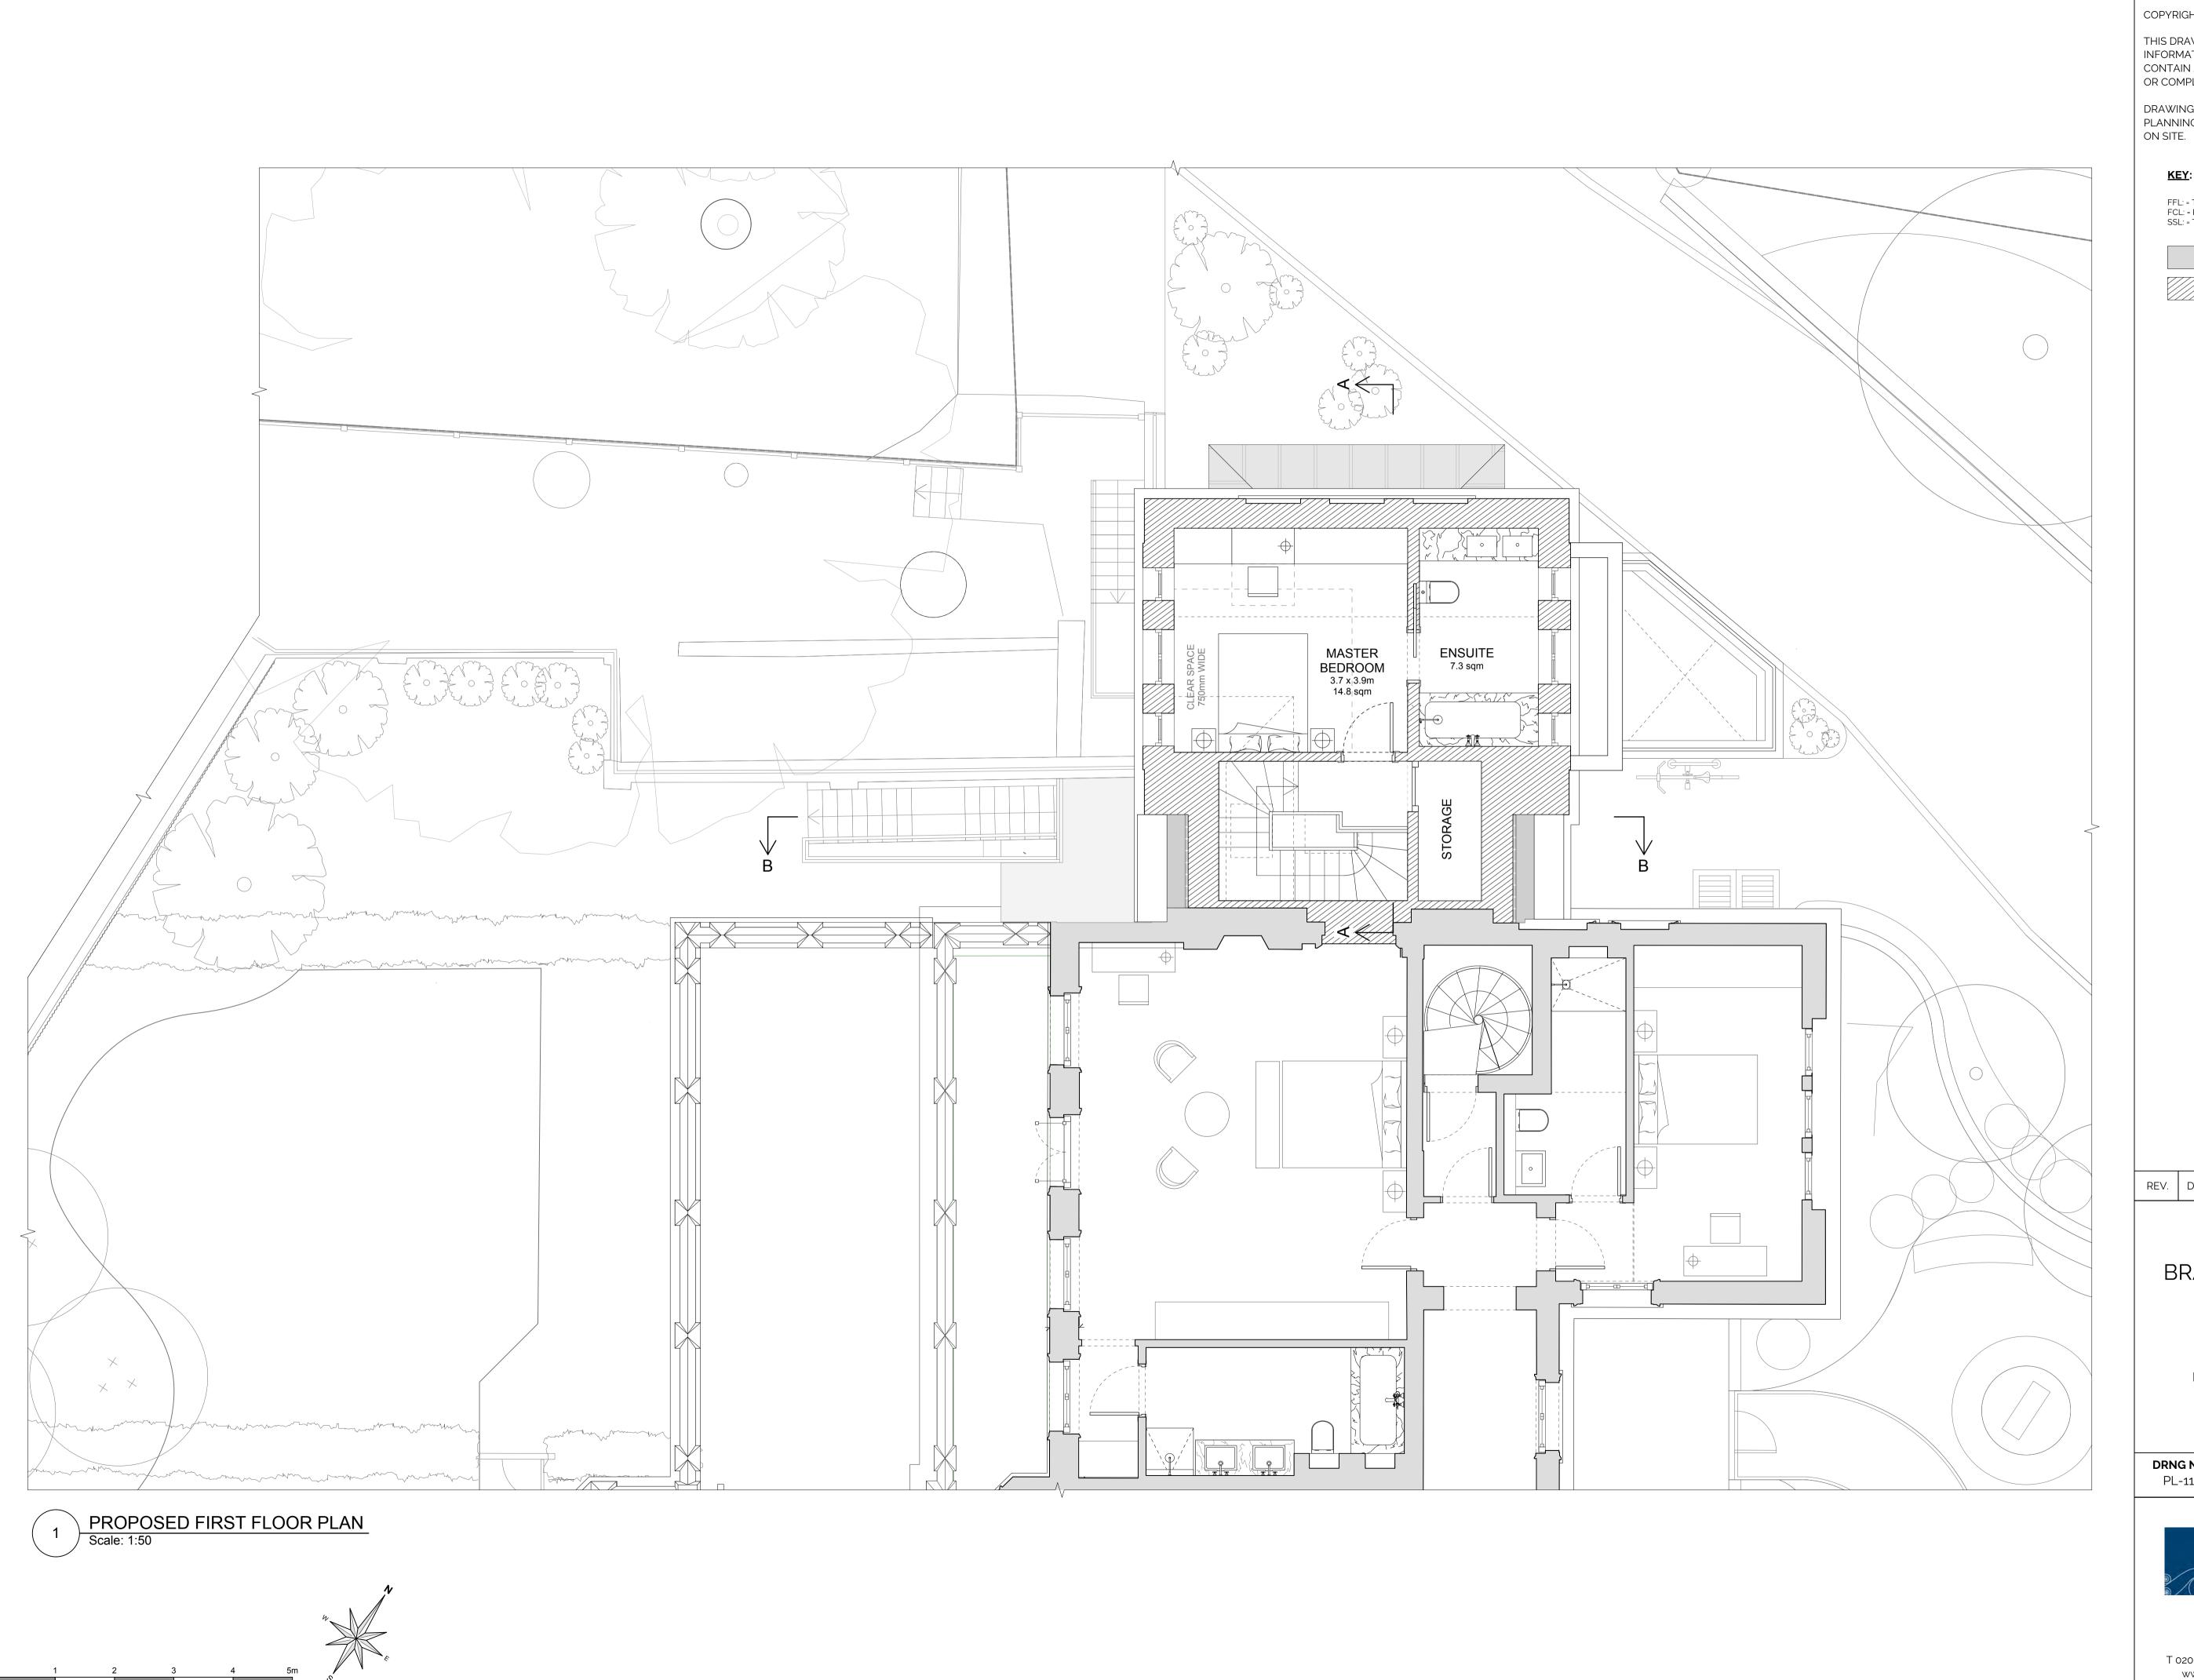

PROPOSED

**SCALE DRNG No** 1:50 @ A1 PL-10

REV. DATE

Stanhope Gate Architecture

DESCRIPTION

DATE

JUL 2022

BRANCH HILL HOUSE

COAL HOUSE

HAMPSTEAD

Proposed First Floor Plan

THIS DRAWING IS FOR AESTHETIC DESIGN INFORMATION PURPOSES ONLY & DOES NOT CONTAIN ANY INFORMATION FOR CONSTRUCTION OR COMPLIANCE TO BUILDING REGULATIONS.

DRAWINGS MAY BE SCALED FOR THE PURPOSES OF PLANNING ONLY. ALL DIMENSIONS TO BE CHECKED