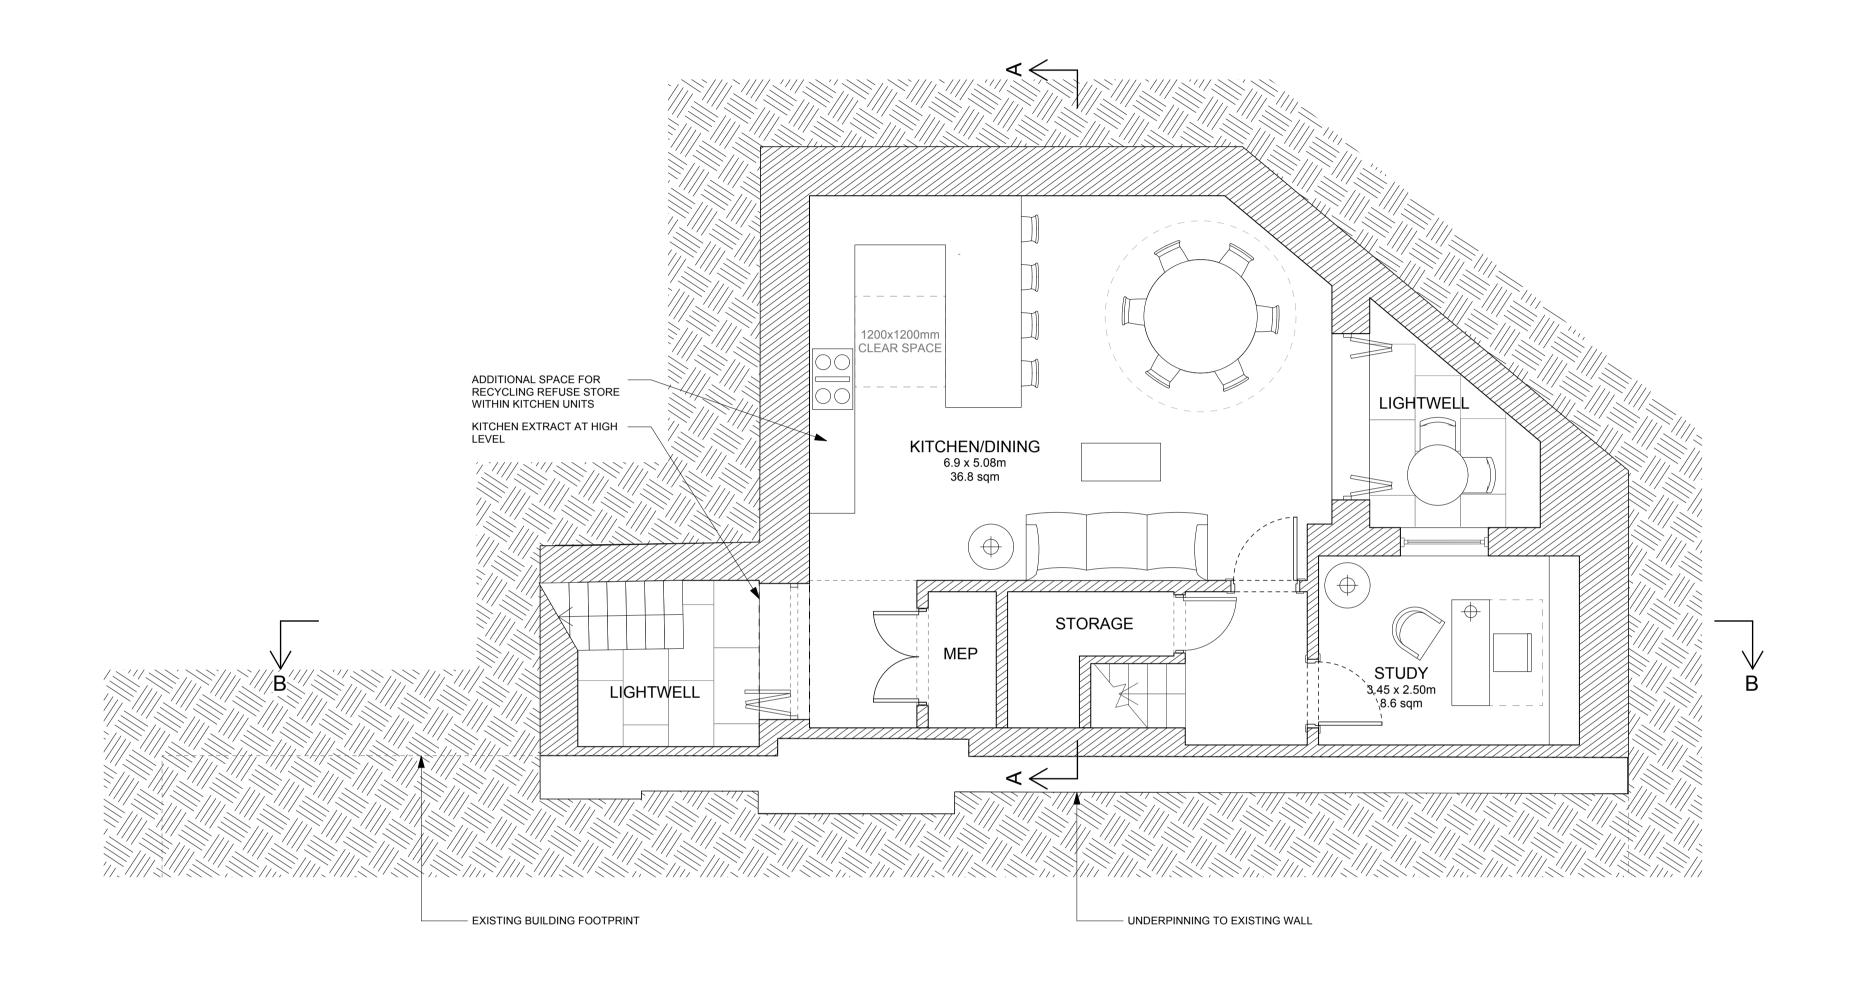

PROPOSED

**EXISTING** 

THIS DRAWING IS FOR AESTHETIC DESIGN INFORMATION PURPOSES ONLY & DOES NOT CONTAIN ANY INFORMATION FOR CONSTRUCTION OR COMPLIANCE TO BUILDING REGULATIONS.

DRAWINGS MAY BE SCALED FOR THE PURPOSES OF PLANNING ONLY. ALL DIMENSIONS TO BE CHECKED

FFL: = TOP OF FINISHES FCL: = FINISHED FLOOR TO CEILING HEIGHT SSL: = TOP OF STRUCTURAL SLAB LEVEL

**EXISTING** 

PROPOSED

AREA AFFECTED BY WORKS

BRANCH HILL HOUSE COAL HOUSE HAMPSTEAD

DESCRIPTION

Proposed Ground Floor Plan