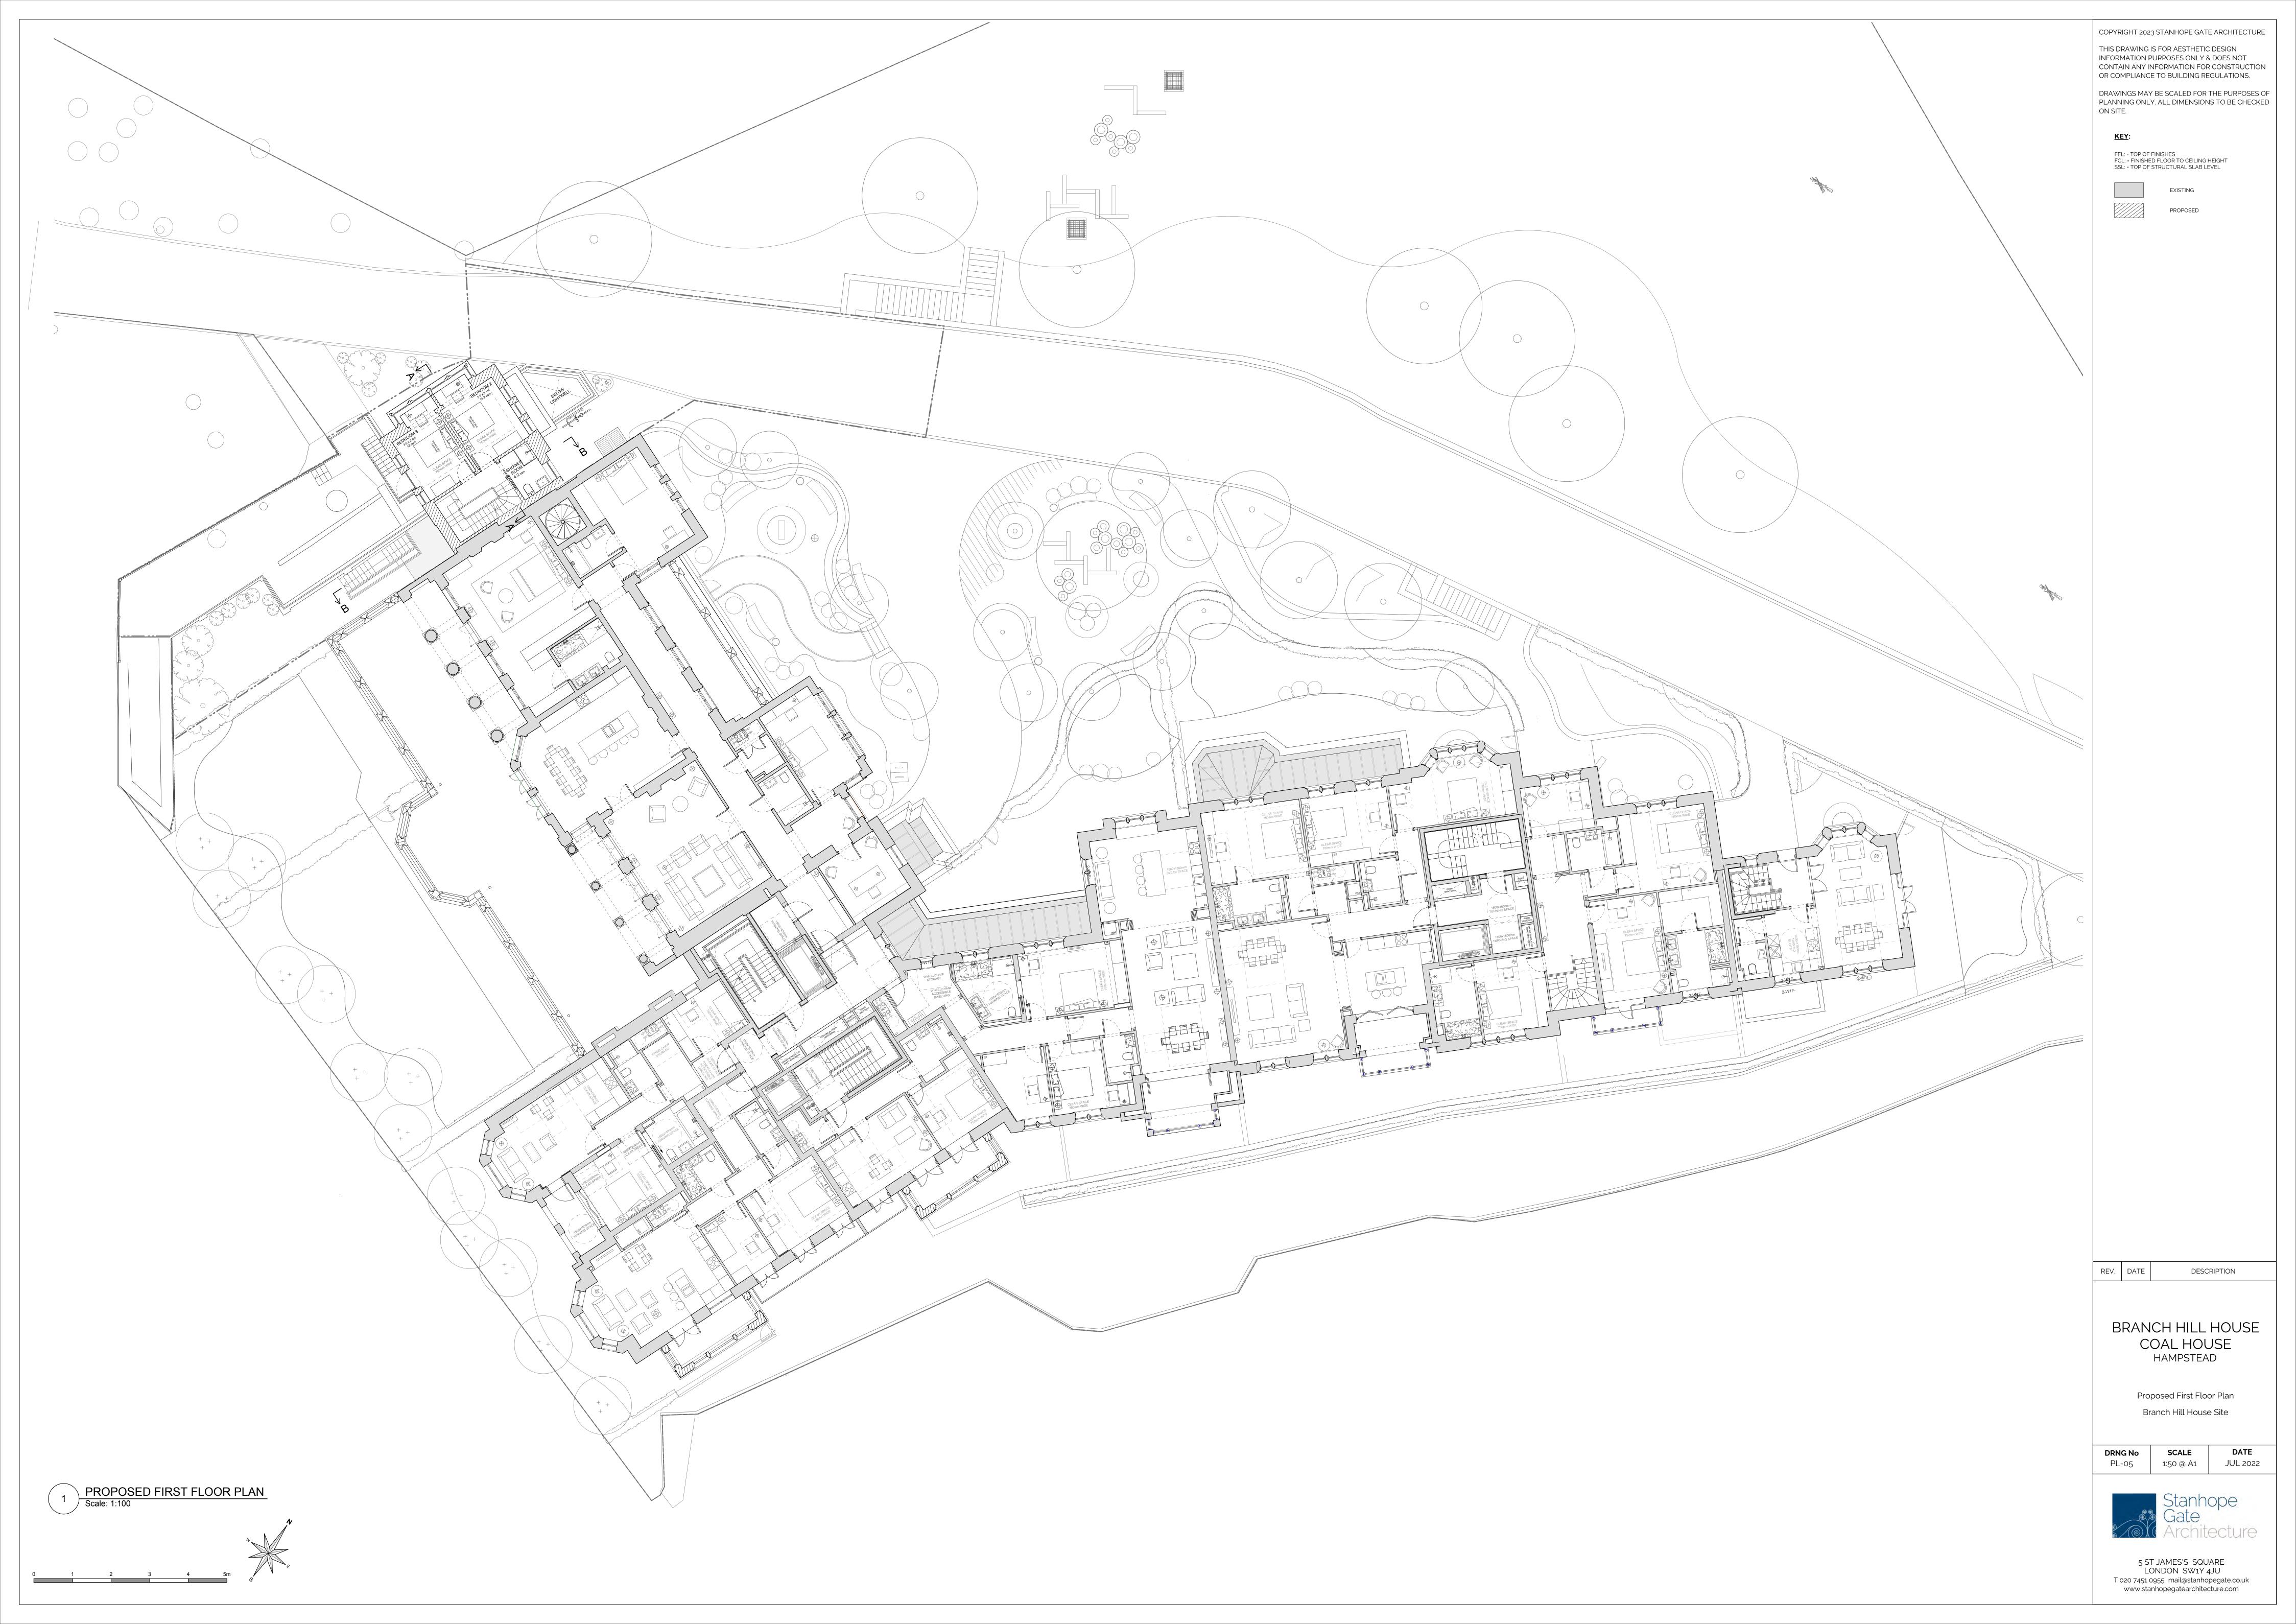

PROPOSED

**SCALE DRNG No** 1:50 @ A1 PL-10

REV. DATE

Stanhope Gate Architecture

DESCRIPTION

DATE

JUL 2022

BRANCH HILL HOUSE

COAL HOUSE

HAMPSTEAD

Proposed First Floor Plan

THIS DRAWING IS FOR AESTHETIC DESIGN INFORMATION PURPOSES ONLY & DOES NOT CONTAIN ANY INFORMATION FOR CONSTRUCTION OR COMPLIANCE TO BUILDING REGULATIONS.

DRAWINGS MAY BE SCALED FOR THE PURPOSES OF PLANNING ONLY. ALL DIMENSIONS TO BE CHECKED