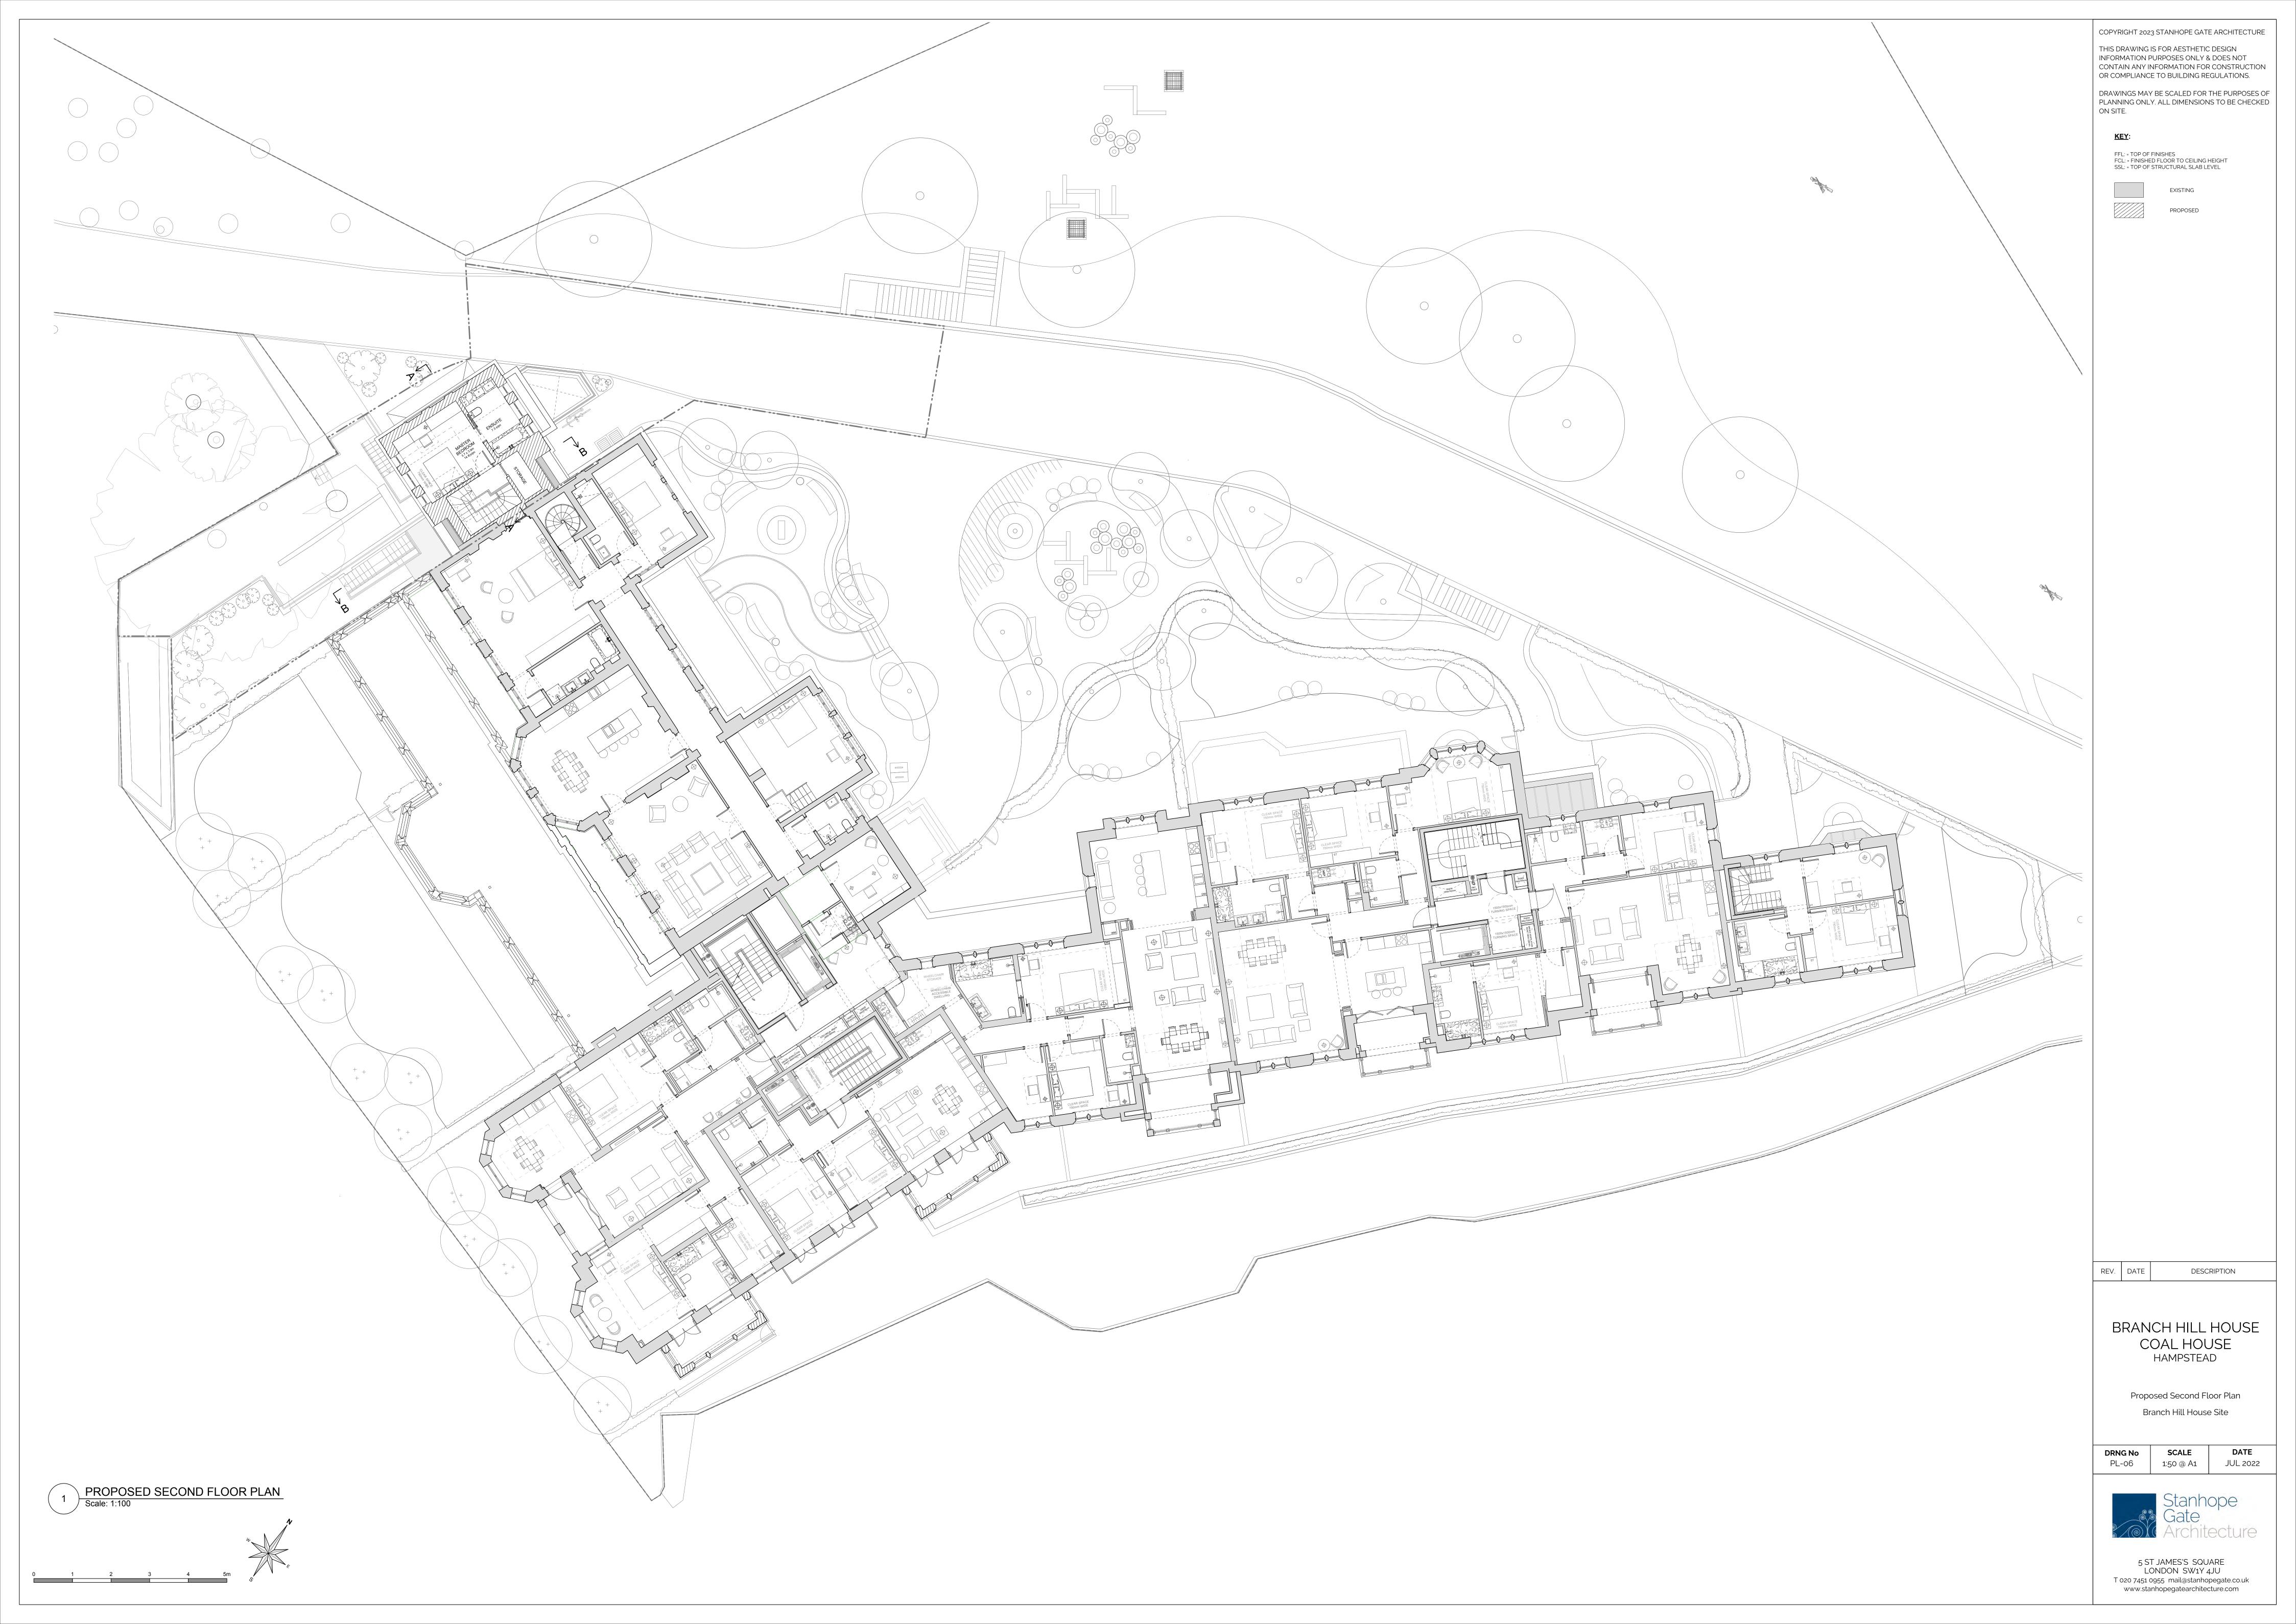

FFL: = TOP OF FINISHES FCL: = FINISHED FLOOR TO CEILING HEIGHT SSL: = TOP OF STRUCTURAL SLAB LEVEL

**EXISTING** 

PROPOSED

REV. DATE DESCRIPTION

BRANCH HILL HOUSE COAL HOUSE HAMPSTEAD

Proposed Second Floor Plan

DATE **SCALE DRNG No** 1:50 @ A1 JUL 2022

Stanhope Gate Architecture

THIS DRAWING IS FOR AESTHETIC DESIGN INFORMATION PURPOSES ONLY & DOES NOT CONTAIN ANY INFORMATION FOR CONSTRUCTION OR COMPLIANCE TO BUILDING REGULATIONS.