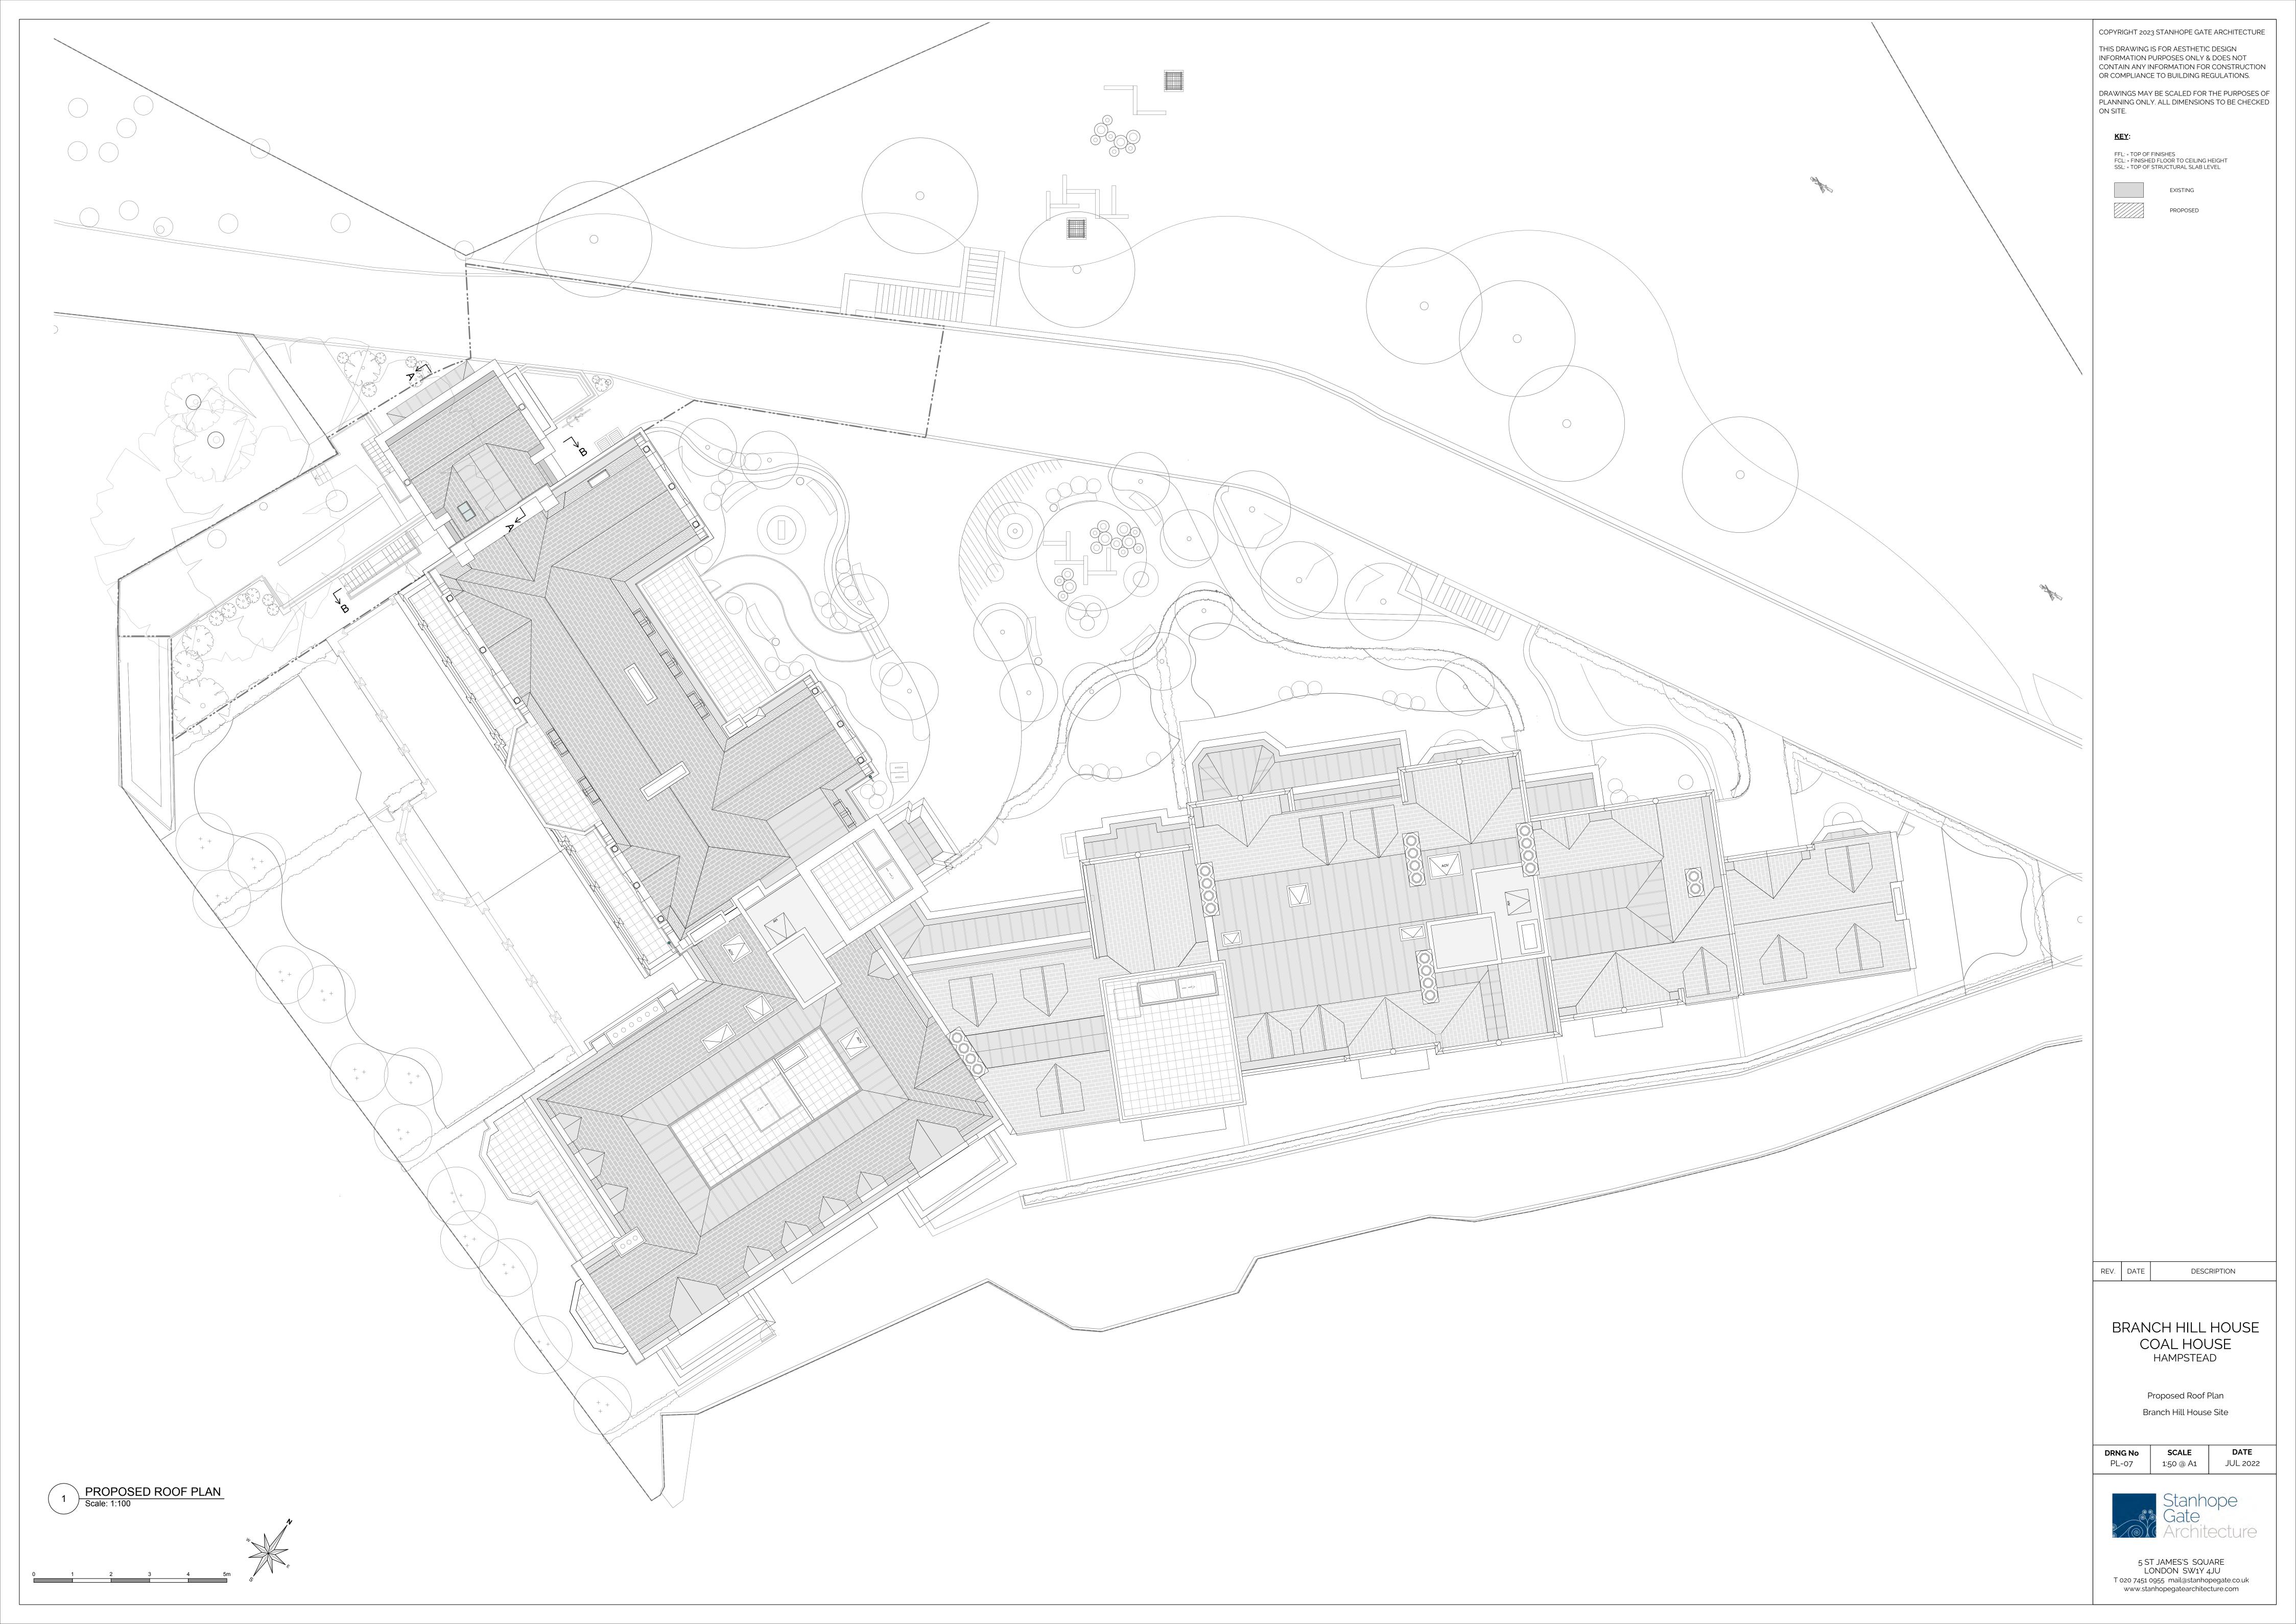

DRAWINGS MAY BE SCALED FOR THE PURPOSES OF PLANNING ONLY. ALL DIMENSIONS TO BE CHECKED

FFL: = TOP OF FINISHES FCL: = FINISHED FLOOR TO CEILING HEIGHT SSL: = TOP OF STRUCTURAL SLAB LEVEL

**EXISTING** 

PROPOSED

Proposed Roof Plan

COAL HOUSE

HAMPSTEAD

DESCRIPTION

DATE

**SCALE** 1:50 @ A1 PL-12 JUL 2022

PROPOSED WEST ELEVATION
Scale: 1:100

0 1 2 3 4 5