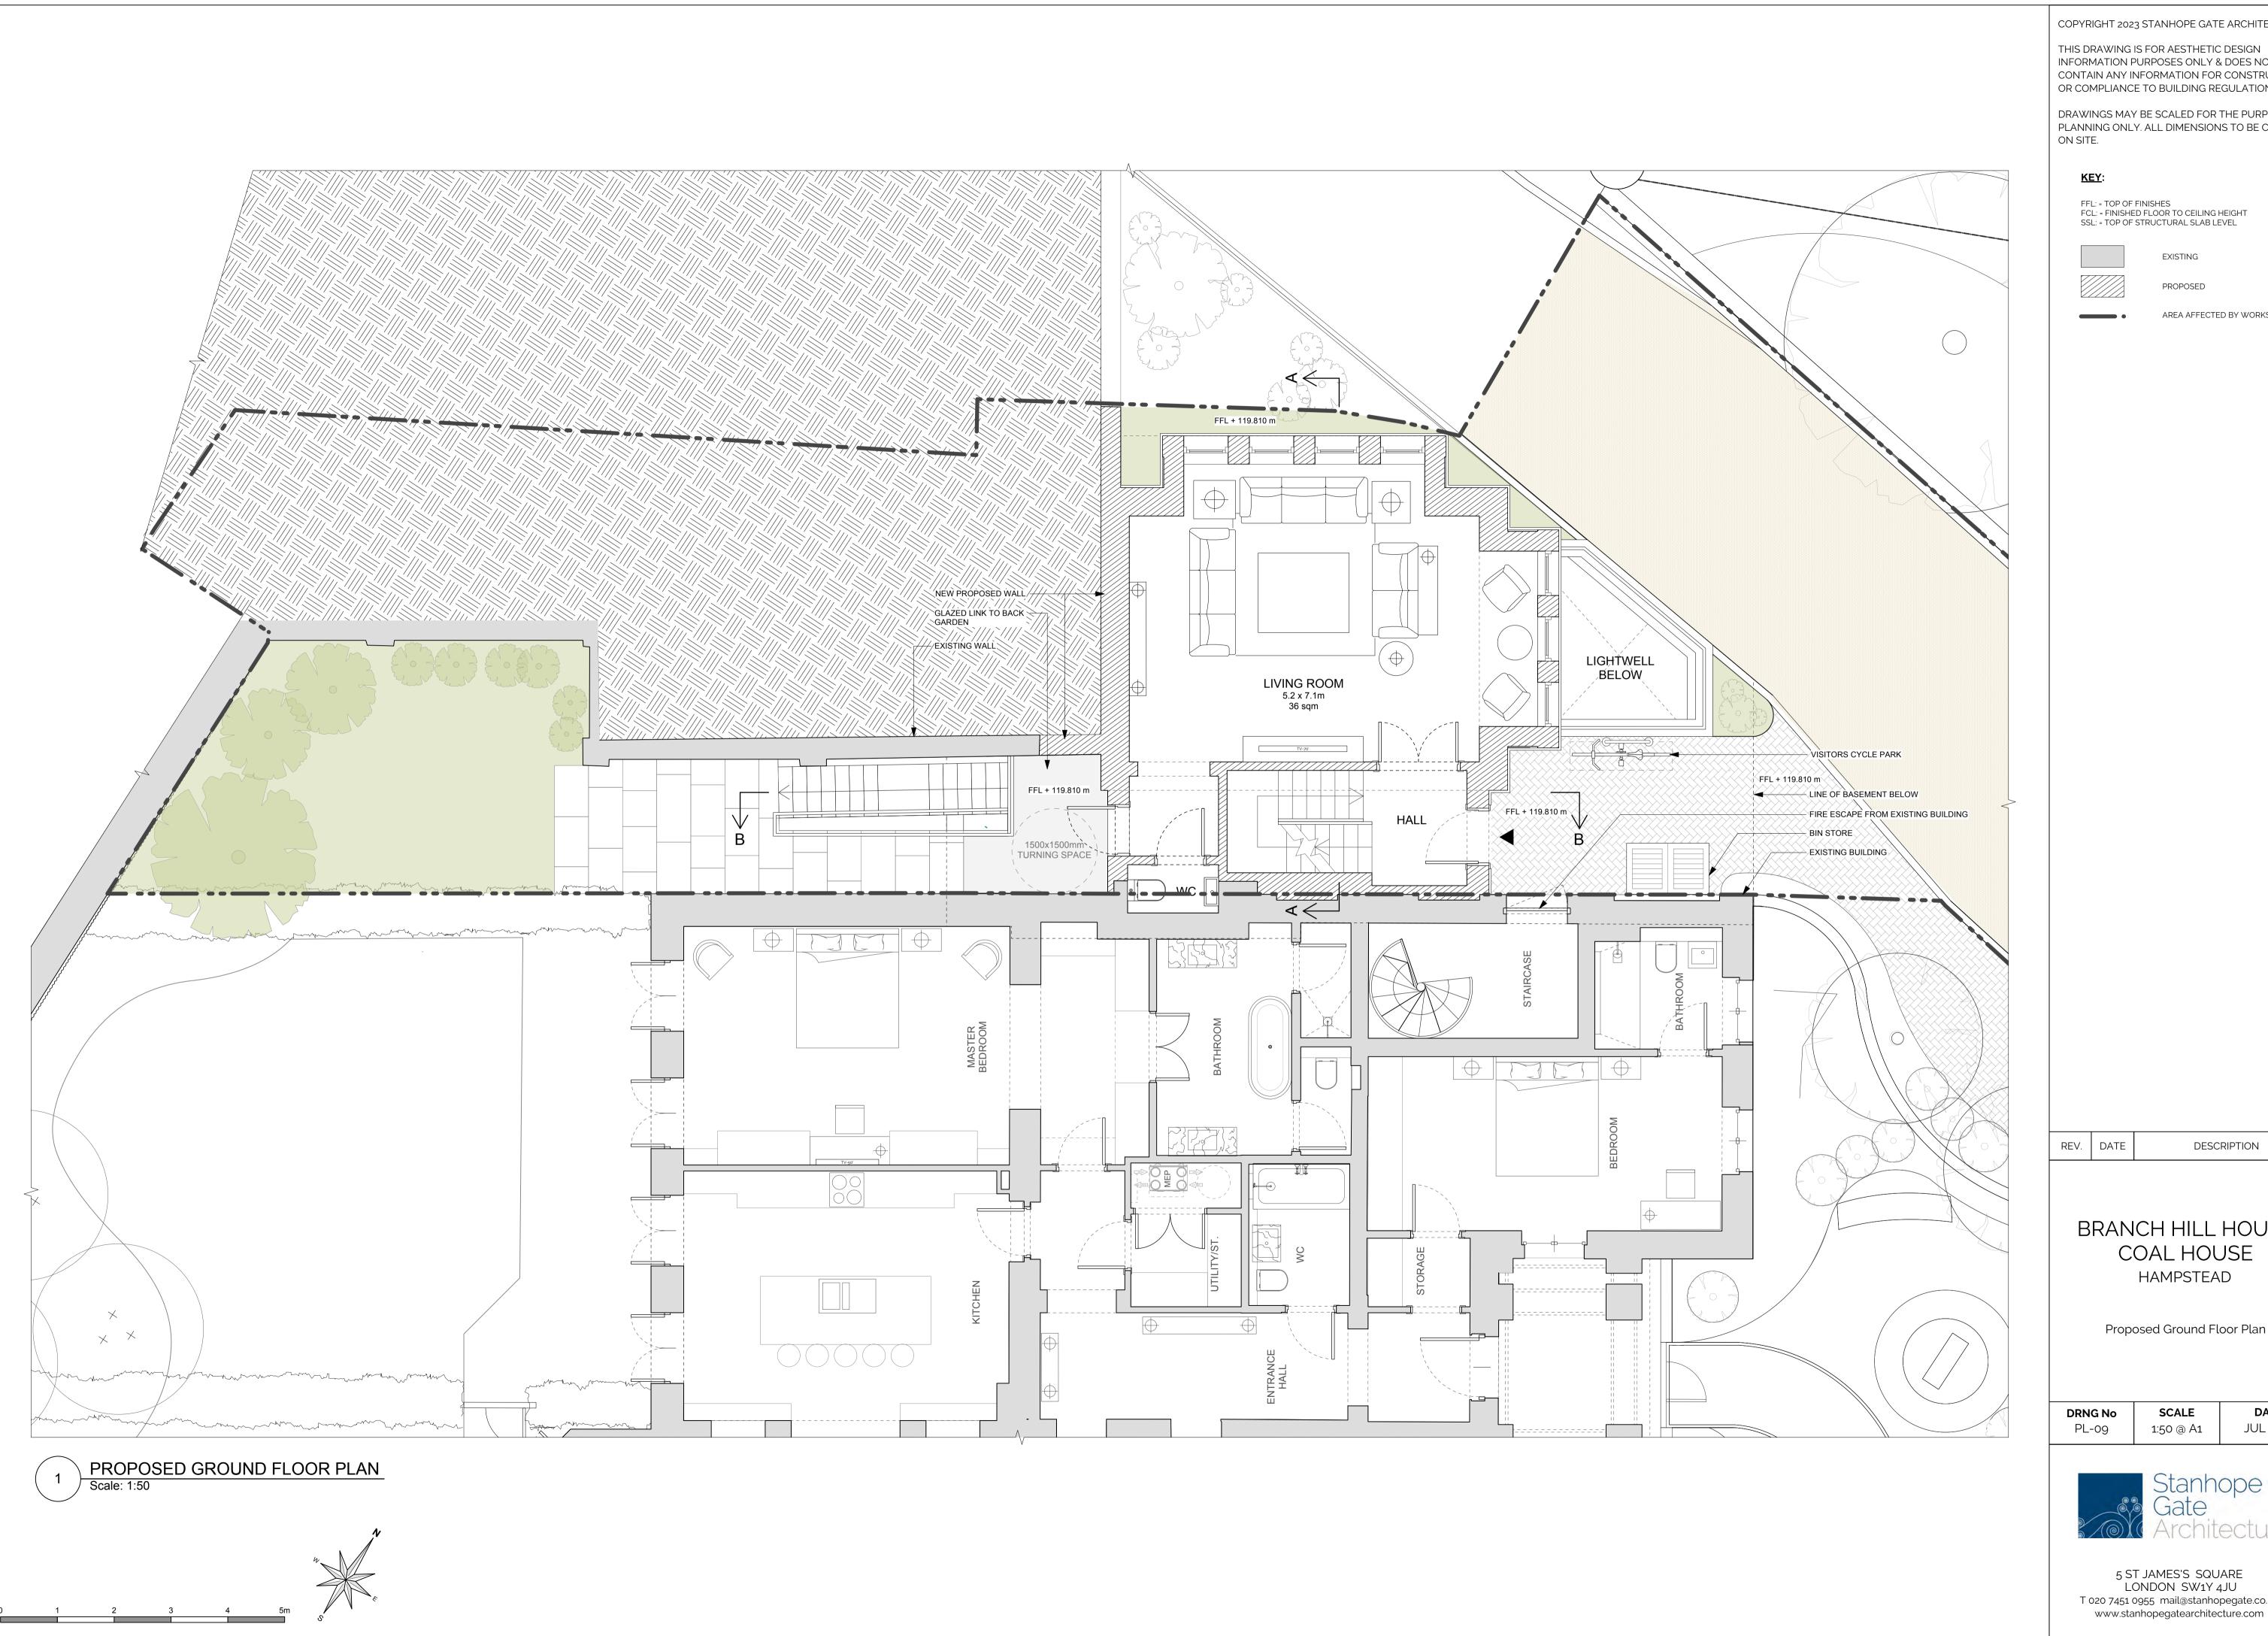

PROPOSED

**EXISTING** 

THIS DRAWING IS FOR AESTHETIC DESIGN INFORMATION PURPOSES ONLY & DOES NOT CONTAIN ANY INFORMATION FOR CONSTRUCTION OR COMPLIANCE TO BUILDING REGULATIONS.

DRAWINGS MAY BE SCALED FOR THE PURPOSES OF PLANNING ONLY. ALL DIMENSIONS TO BE CHECKED

FFL: = TOP OF FINISHES FCL: = FINISHED FLOOR TO CEILING HEIGHT SSL: = TOP OF STRUCTURAL SLAB LEVEL

**EXISTING** 

PROPOSED

AREA AFFECTED BY WORKS

BRANCH HILL HOUSE COAL HOUSE HAMPSTEAD

DESCRIPTION

Proposed Ground Floor Plan