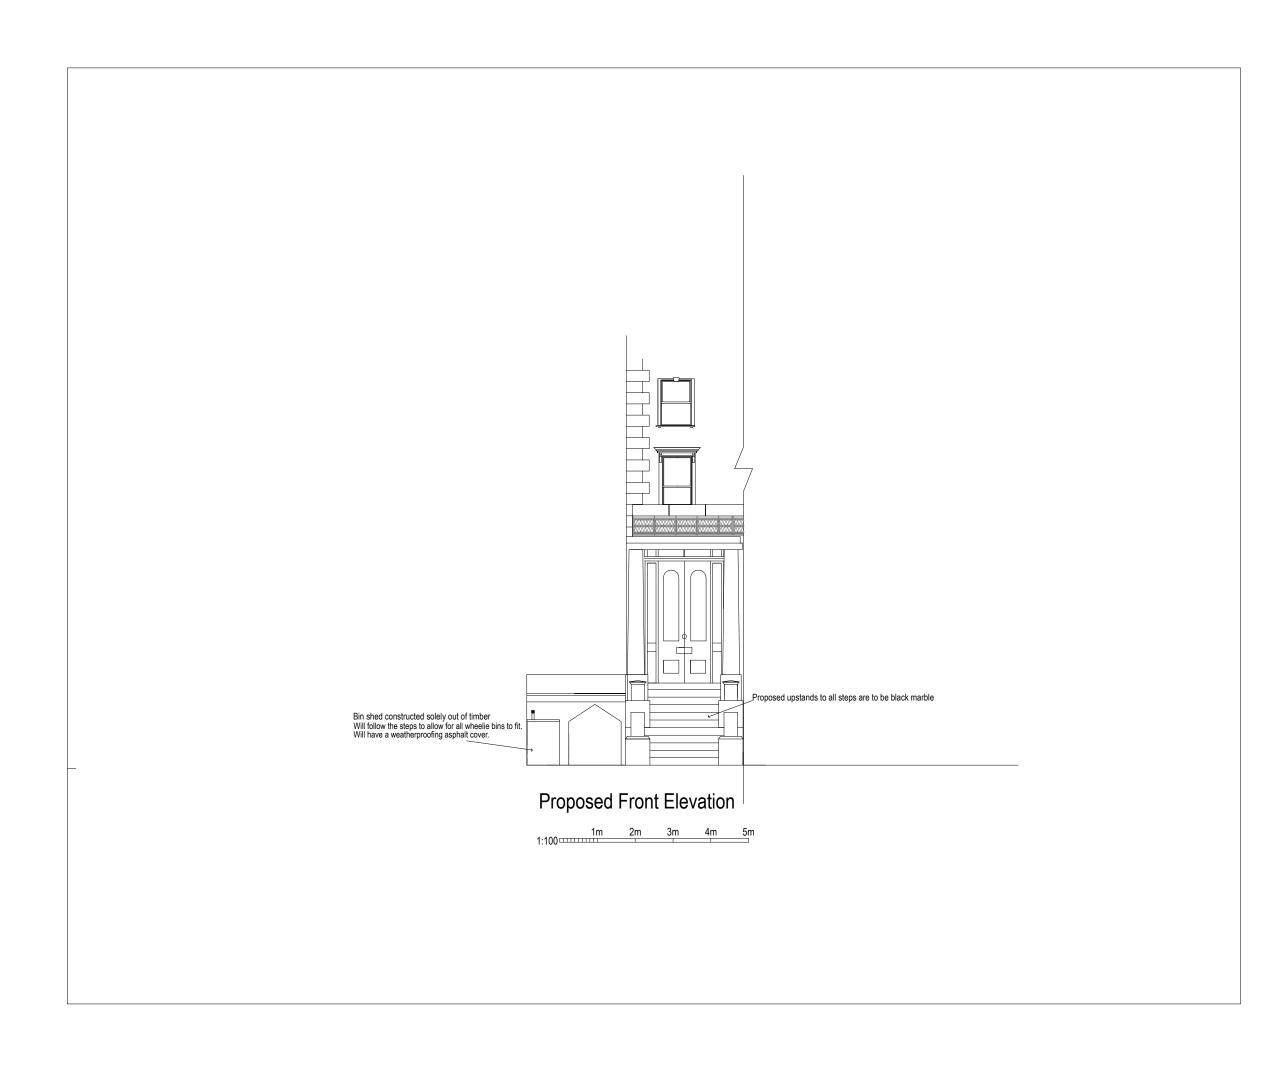

# 4 Belsize Grove, NW3 4UN

### Path Repairs & Bin Shed Installation

Title

# **Proposed Front Elevation**

| A224041         | 1       | P2       |
|-----------------|---------|----------|
| Project No.     | Drg No. | Rev.     |
| Reviewed Final  | Date    | 24-04-23 |
| Reviewed Scheme | Date    | 24-04-23 |
| Scales 1:100    | A3      |          |