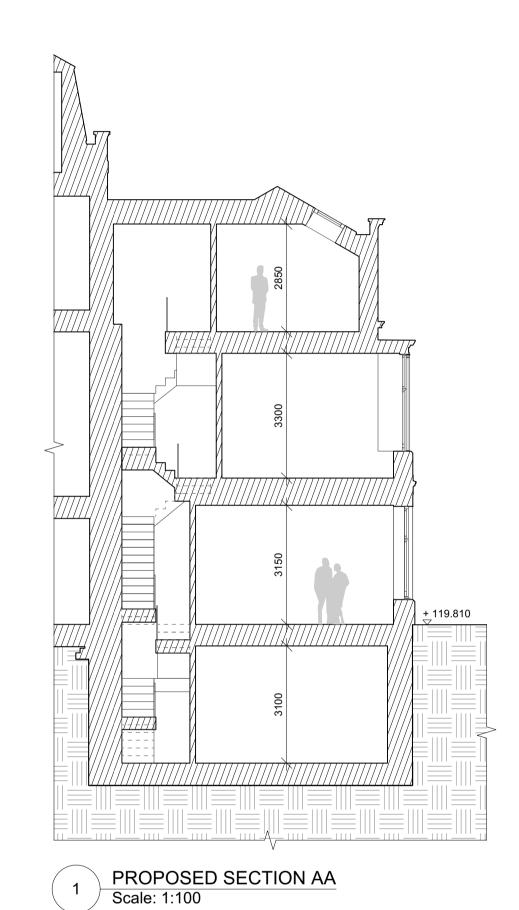

PROPOSED SECTION BB
Scale: 1:100

REV. DATE

BRANCH HILL HOUSE COAL HOUSE HAMPSTEAD

DESCRIPTION

A 27/06/2023 SKYLIGHTS ADDED

COPYRIGHT 2023 STANHOPE GATE ARCHITECTURE

DRAWINGS MAY BE SCALED FOR THE PURPOSES OF PLANNING ONLY. ALL DIMENSIONS TO BE CHECKED

THIS DRAWING IS FOR AESTHETIC DESIGN INFORMATION PURPOSES ONLY & DOES NOT CONTAIN ANY INFORMATION FOR CONSTRUCTION OR COMPLIANCE TO BUILDING REGULATIONS.

ON SITE.

Proposed Sections

 DRNG No
 SCALE
 DATE

 PL-14 A
 1:100 @ A1
 JUL 2022