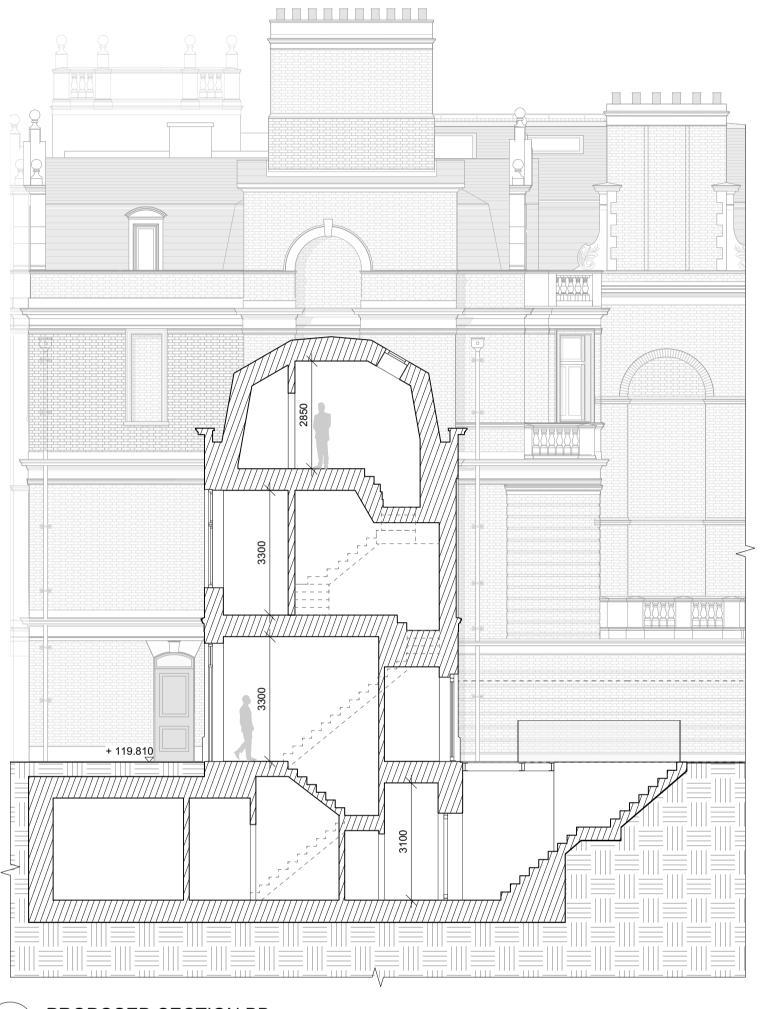

PROPOSED SECTION BB
Scale: 1:100

REV. DATE

BRANCH HILL HOUSE COAL HOUSE HAMPSTEAD

DESCRIPTION

A 27/06/2023 SKYLIGHTS ADDED

COPYRIGHT 2023 STANHOPE GATE ARCHITECTURE

DRAWINGS MAY BE SCALED FOR THE PURPOSES OF PLANNING ONLY. ALL DIMENSIONS TO BE CHECKED

THIS DRAWING IS FOR AESTHETIC DESIGN INFORMATION PURPOSES ONLY & DOES NOT CONTAIN ANY INFORMATION FOR CONSTRUCTION OR COMPLIANCE TO BUILDING REGULATIONS.

ON SITE.

Proposed Sections

 DRNG No
 SCALE
 DATE

 PL-14 A
 1:100 @ A1
 JUL 2022