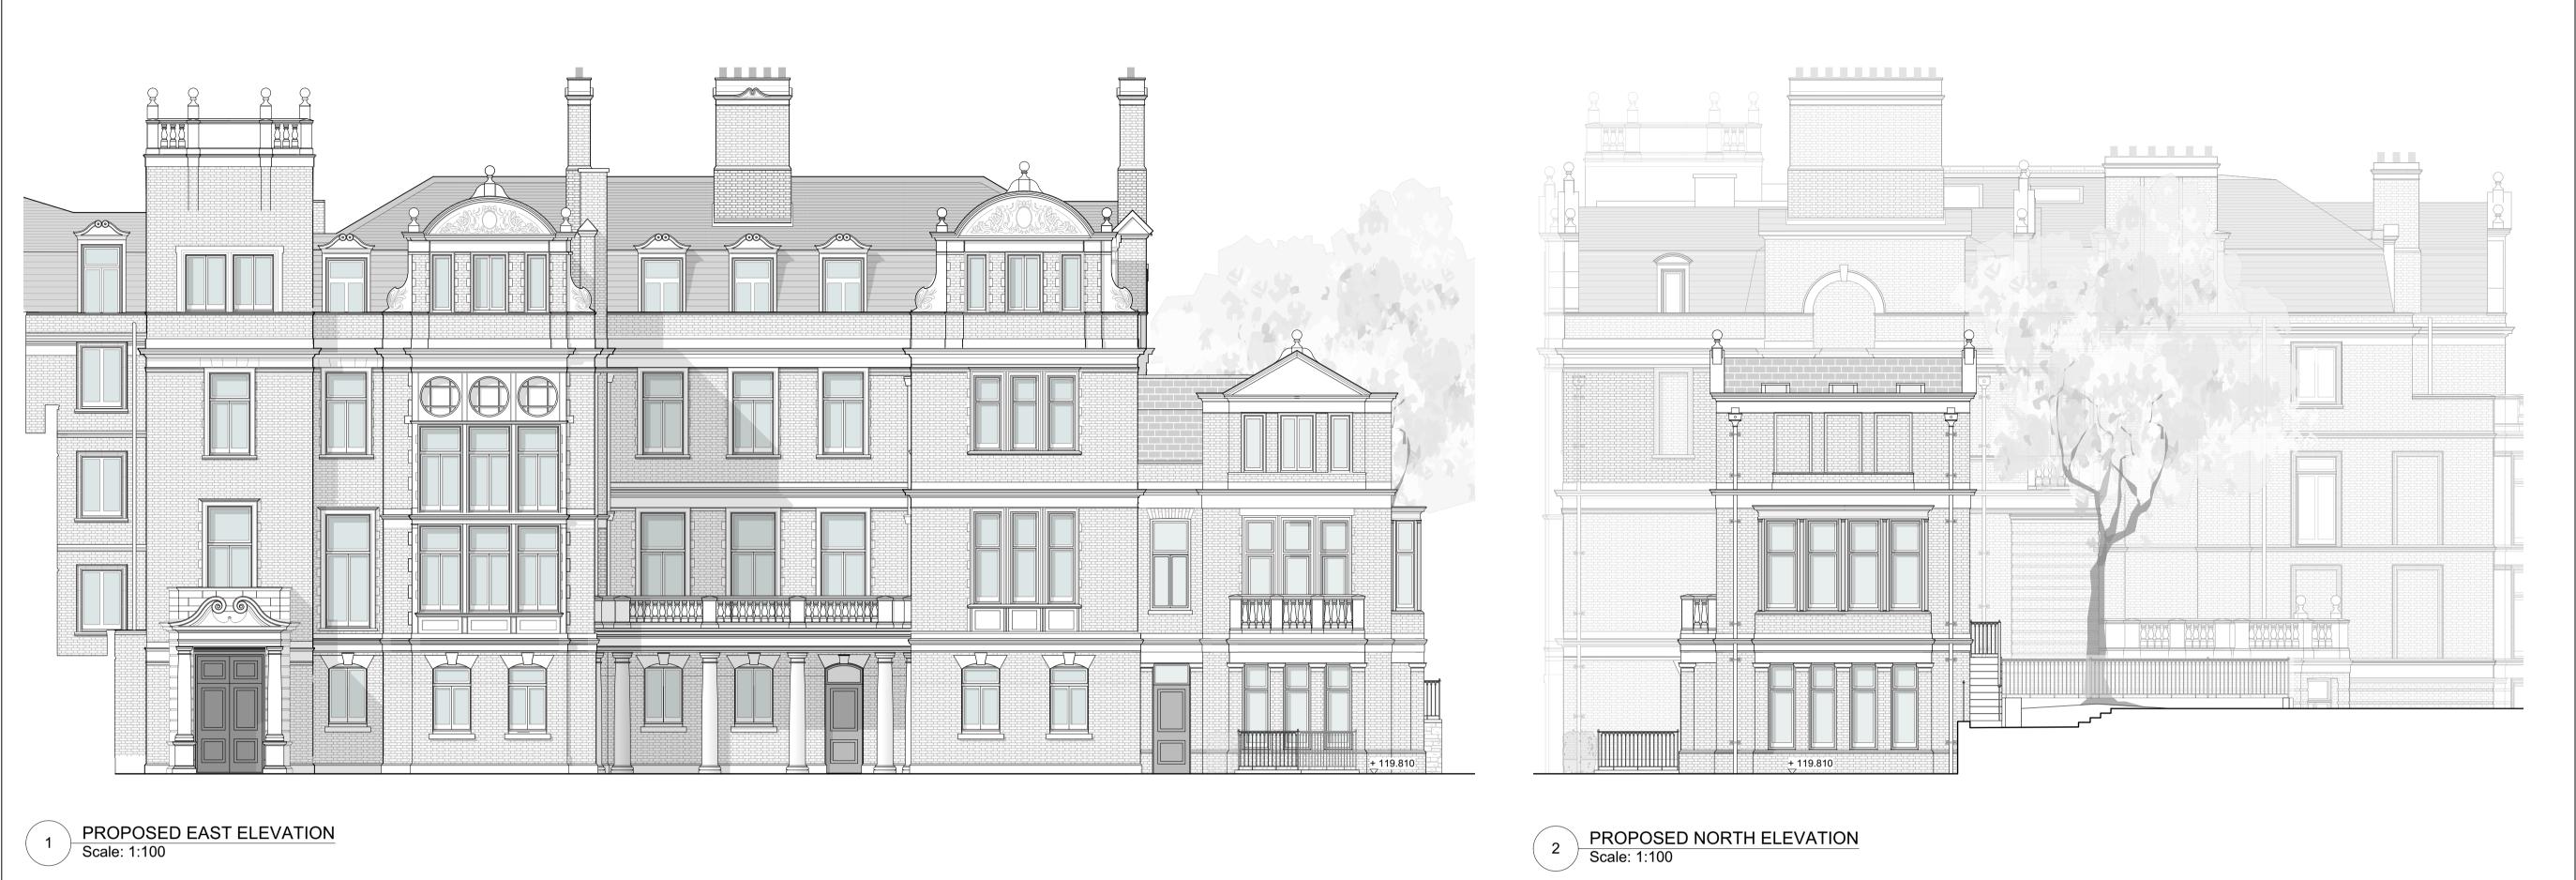

PROPOSED WEST ELEVATION
Scale: 1:100

MATERIALS - GENERAL NOTES:

- NATURAL WELSH SLATE ROOF
- HANDMADE CLAY BRICKS FLEMISH BOND
- RECONSTITUTED STONE FEATURES
- TIMBER FRAME DOUBLE GLAZING WINDOWS AND DOORS

A 27/06/2023 SKYLIGHTS ADDED IN NORTH ELEVATION

REV. DATE DESCRIPTION

BRANCH HILL HOUSE COAL HOUSE HAMPSTEAD

Proposed Elevations

 DRNG No
 SCALE
 DATE

 PL-13 A
 1:100 @ A1
 JUL 2022

5 ST JAMES'S SQUARE LONDON SW1Y 4JU T 020 7451 0955 mail@stanhopegate.co.uk www.stanhopegatearchitecture.com