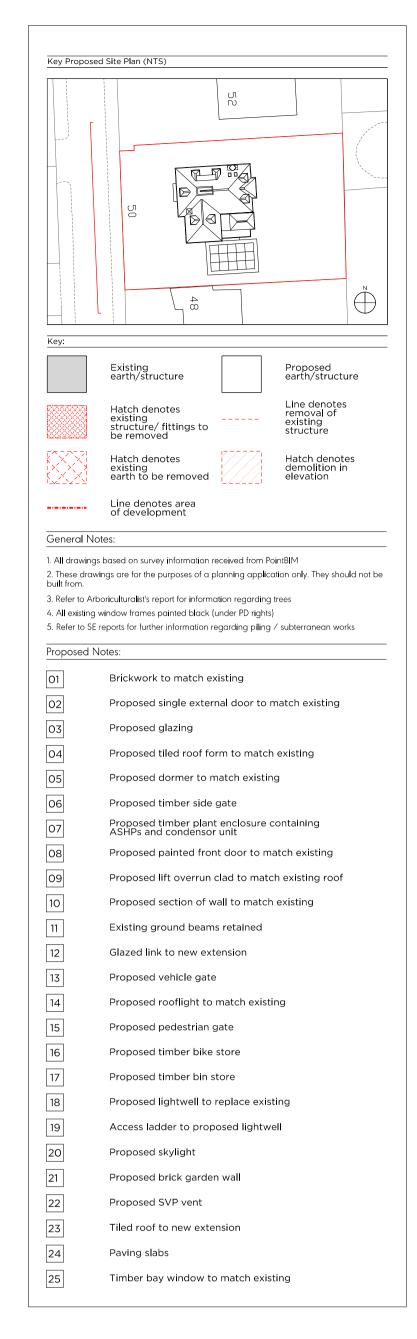

Project No.

22022

Client
Private

Date
June 2023
Scale
1:100 @ A1 / 1:200 @ A3

Project

50 Maresfield Gardens

Drawing Title:

Demolition & Proposed Front Elevation (West)

Drawing No.
P1500

Rev.
Drawn
AA
SG
CL

Marek
Wojciechowski
Architects

29/06/2023

Issued for Planning

First Issue

66-68 Margaret Street WTW 8SR

T. 020 7580 9336

www.mw-a.co.uk

Copyright Marek Wojclechowski Architects.
No implied license exists. This drawing should not be used to calculate areas for the purposes of valuation. All dimensions to be checked on site by the contractor and such dimensions to be their responsibility. Do not scale drawings. All work must comply with relevant British Standards and Building Regulations requirements. Drawing errors and omissions to be reported to the architect.









First Issue 29/06/2023 Issued for Planning

PLANNING





Vargaret Street WIW 8SR T. 020 7580 9336 www.mw-a.co.uk

Copyright Marek Wojciechowski Architects.

No implied (teanse exists. This drawing should not be used to calculate areas for the purposes of valuation. All dimensions to be checked on site by the contractor and such dimensions to be their responsibility. Do not scale drawings. All work must comply with relevant British Standards and Builc Regulations requirements. Drawing errors and omissions to be reported to the architect.