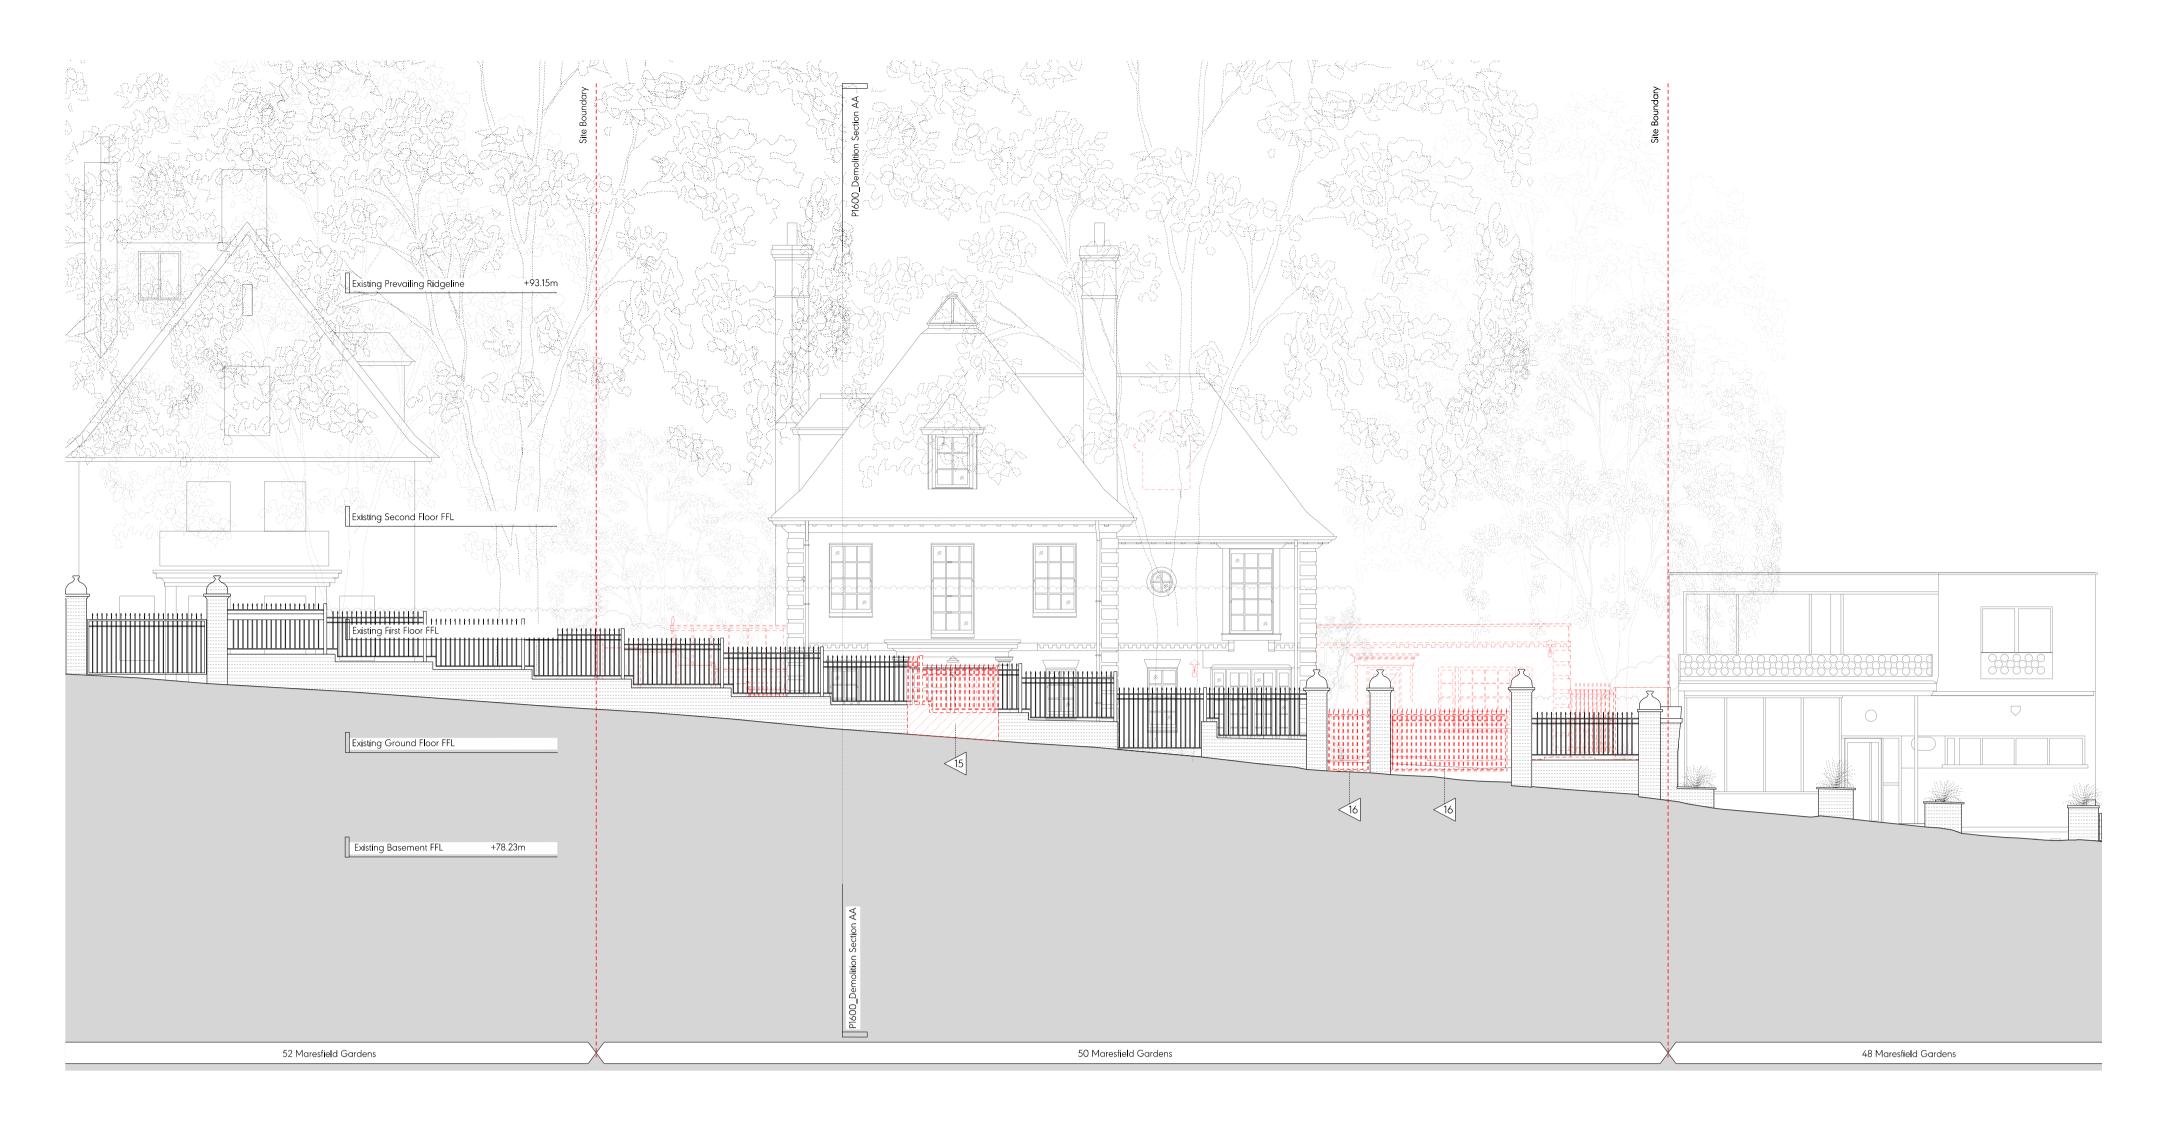

Drawing Title:

Demolition & Proposed Front Elevation (West)

Drawing No.
P1500

Rev.
Drawn
AA
SG
CL

Marek
Wojciechowski
Architects

29/06/2023

Issued for Planning

First Issue