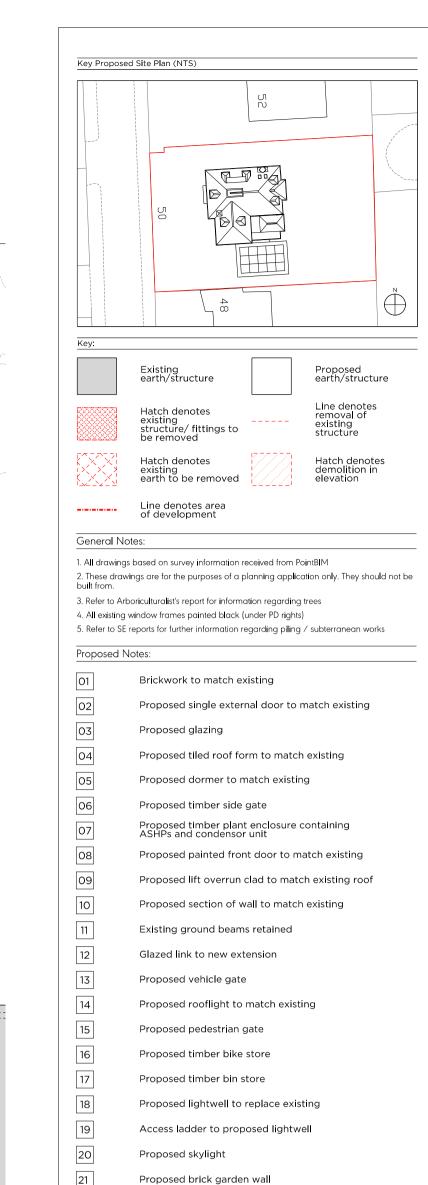

PLANNING 22022 Client Private June 2023 1:100 @ A1 / 1:200 @ A3 Scale 50 Maresfield Gardens Demolition & Proposed Basement Floor Plan Drawing No. P1399 Signed Approved SG

Tiled roof to new extension

Timber bay window to match existing