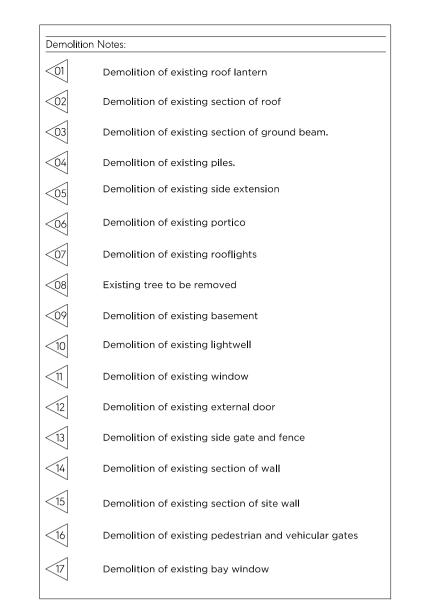

Drawing Title:

Demolition & Proposed Front Elevation (West)

Drawing No.
P1500

Rev.
Drawn
AA
SG
CL

Marek
Wojciechowski
Architects

29/06/2023

Issued for Planning

First Issue