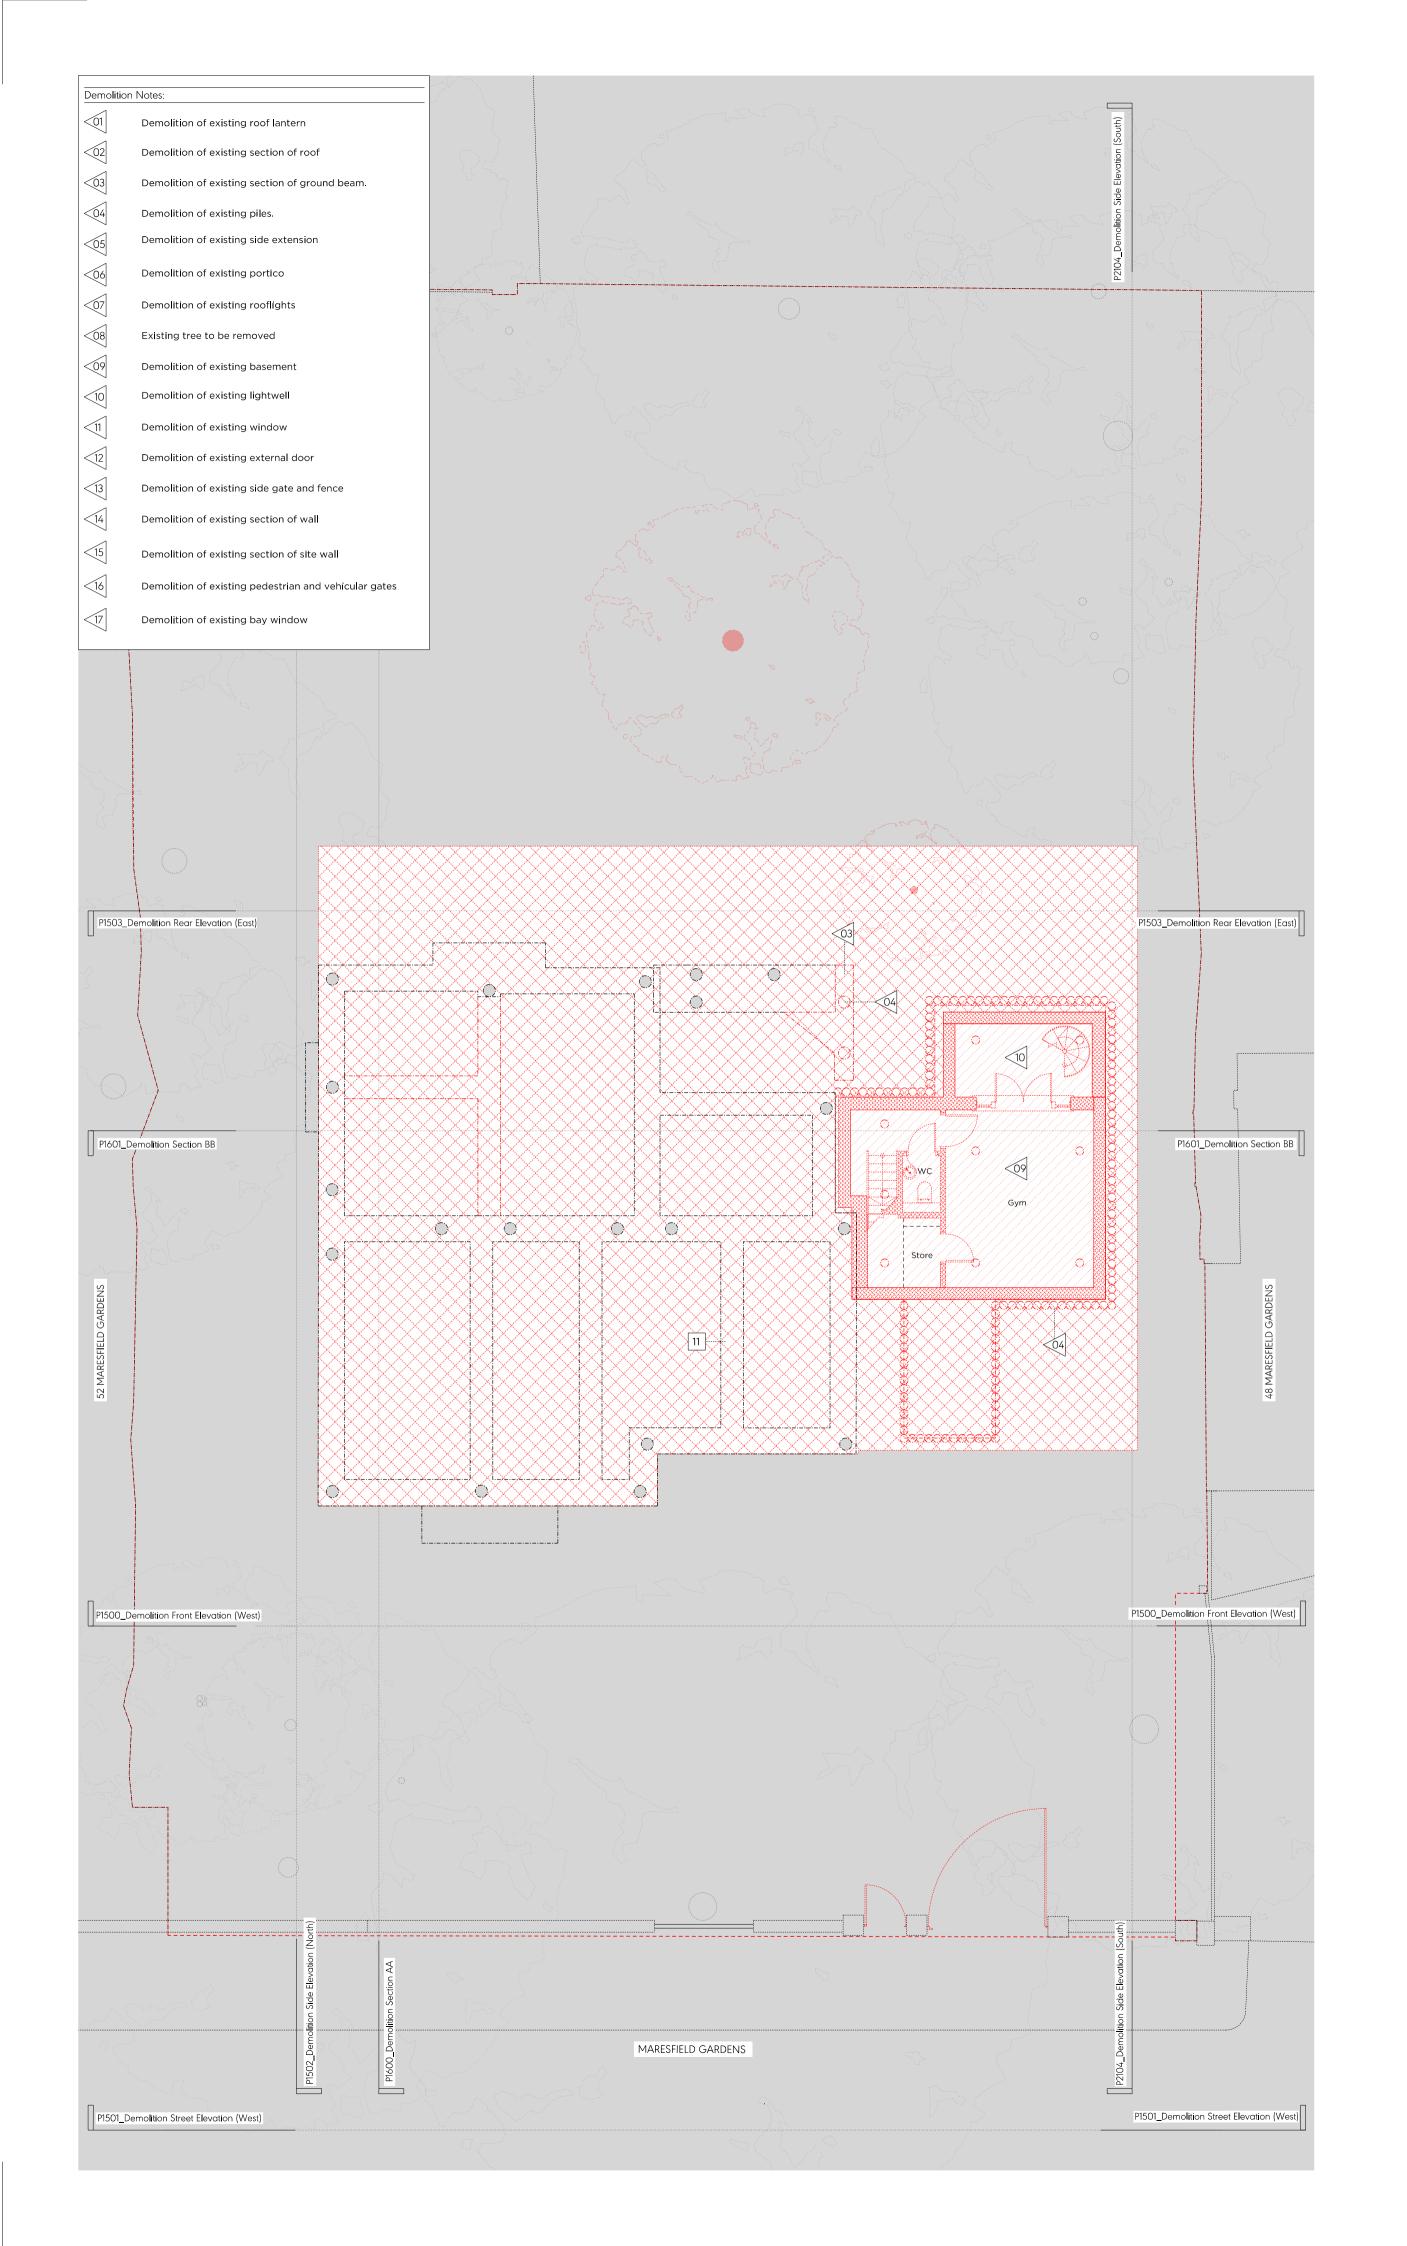

PLANNING 22022 Client Private June 2023 1:100 @ A1 / 1:200 @ A3 Scale 50 Maresfield Gardens Demolition & Proposed Basement Floor Plan Drawing No. P1399 Signed Approved SG

Tiled roof to new extension

Timber bay window to match existing

Drawing Title:
Demolition & Proposed Ground Floor Plan

Demolition & Proposed Ground Floor Plan

Drawing No.

P1400 
Drawn

Approved

Signed

CL

■ ▼ ▼ ■ Architects