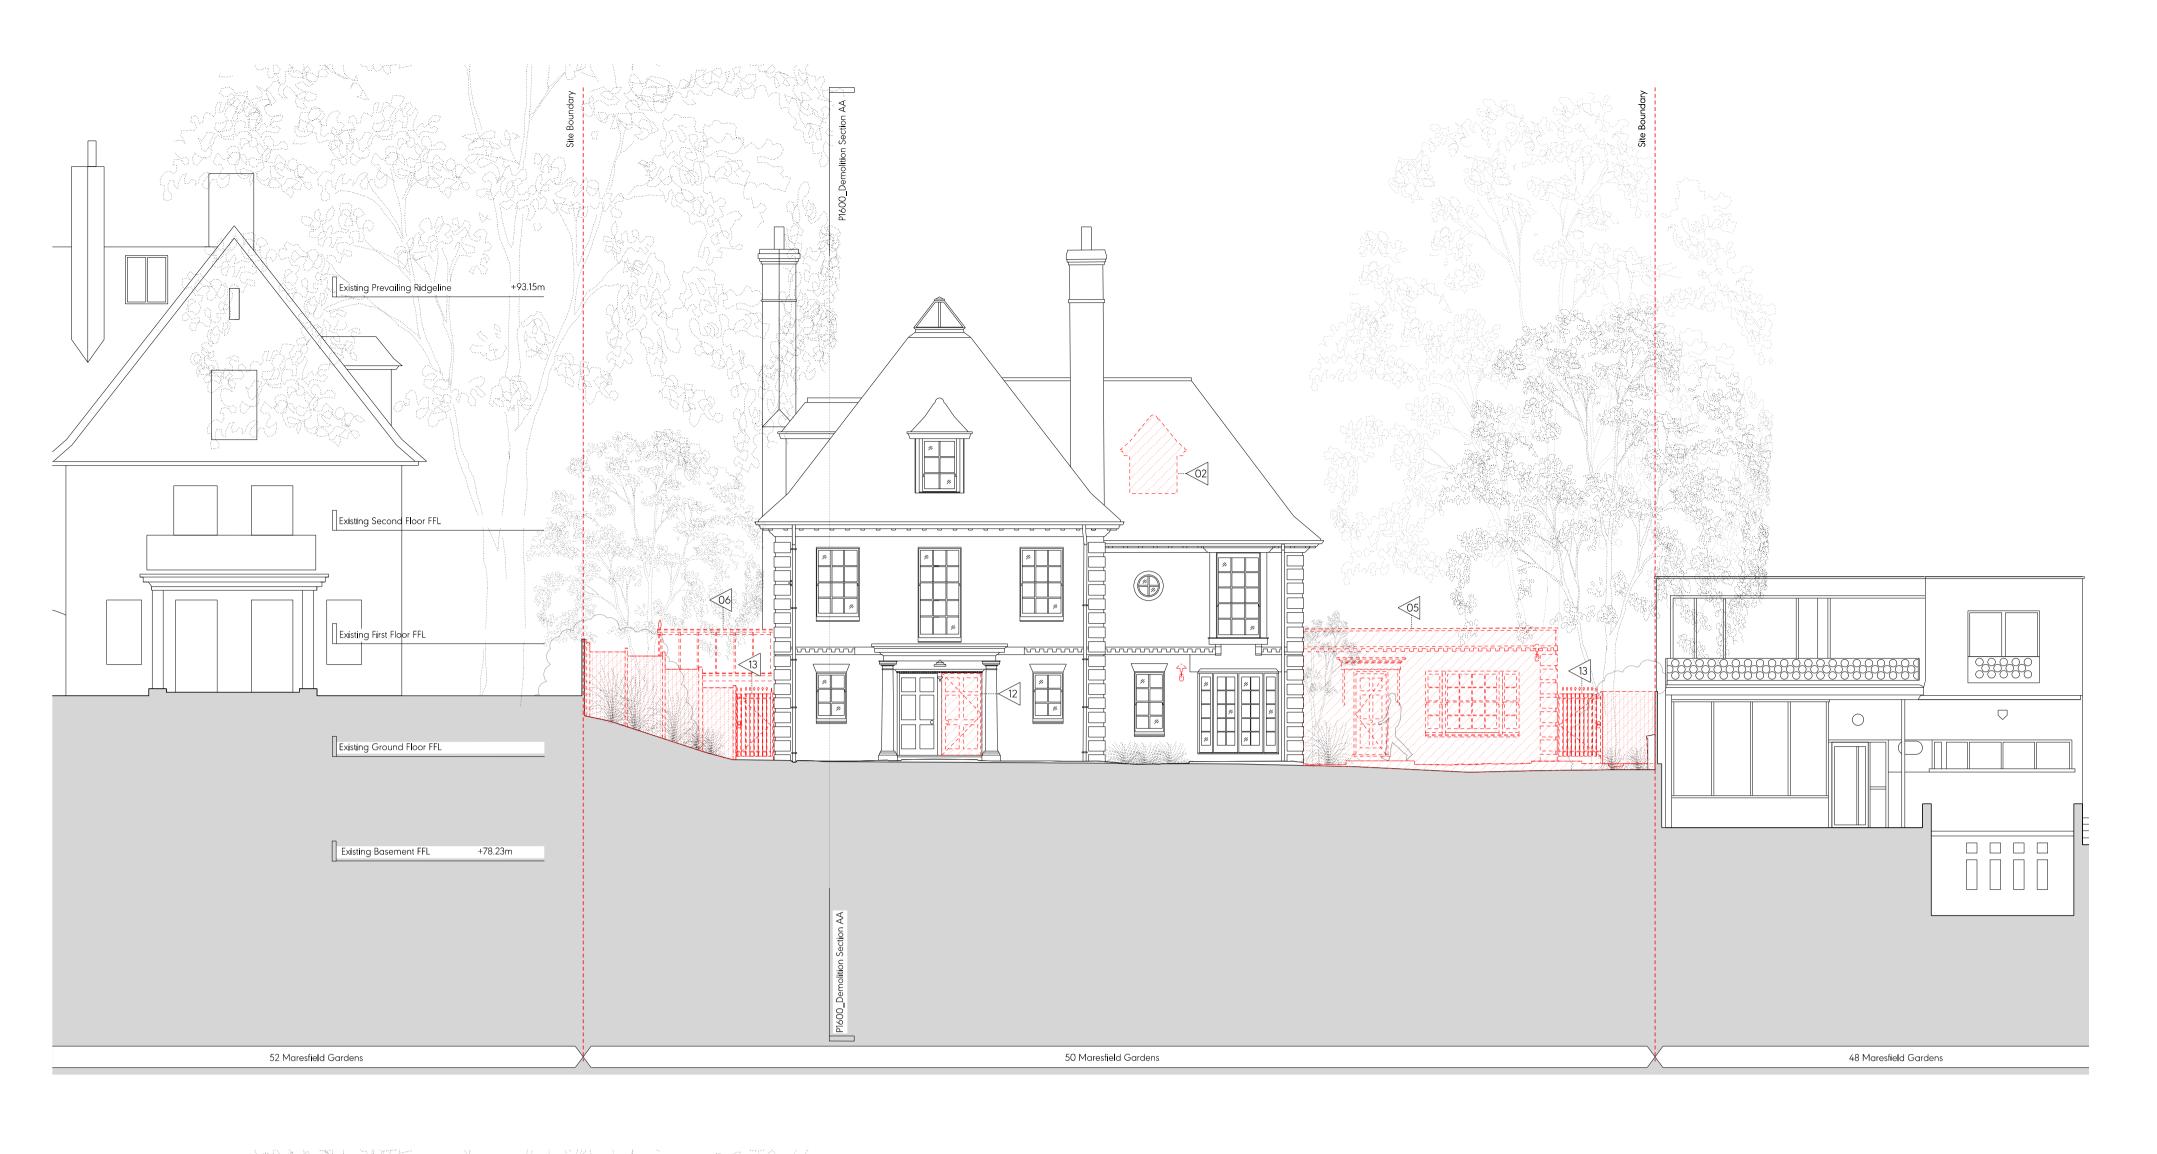

Drawing Title:

Demolition & Proposed Front Elevation (West)

Drawing No.
P1500

Rev.
Drawn
AA
SG
CL

Marek
Wojciechowski
Architects

29/06/2023

Issued for Planning

First Issue