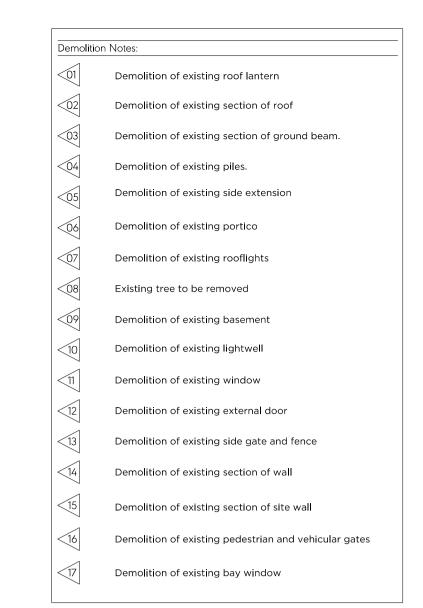

Drawing Title:

Demolition & Proposed Front Elevation (West)

Drawing No.
P1500

Rev.
Drawn
AA
SG
CL

Marek
Wojciechowski
Architects

29/06/2023

Issued for Planning

First Issue