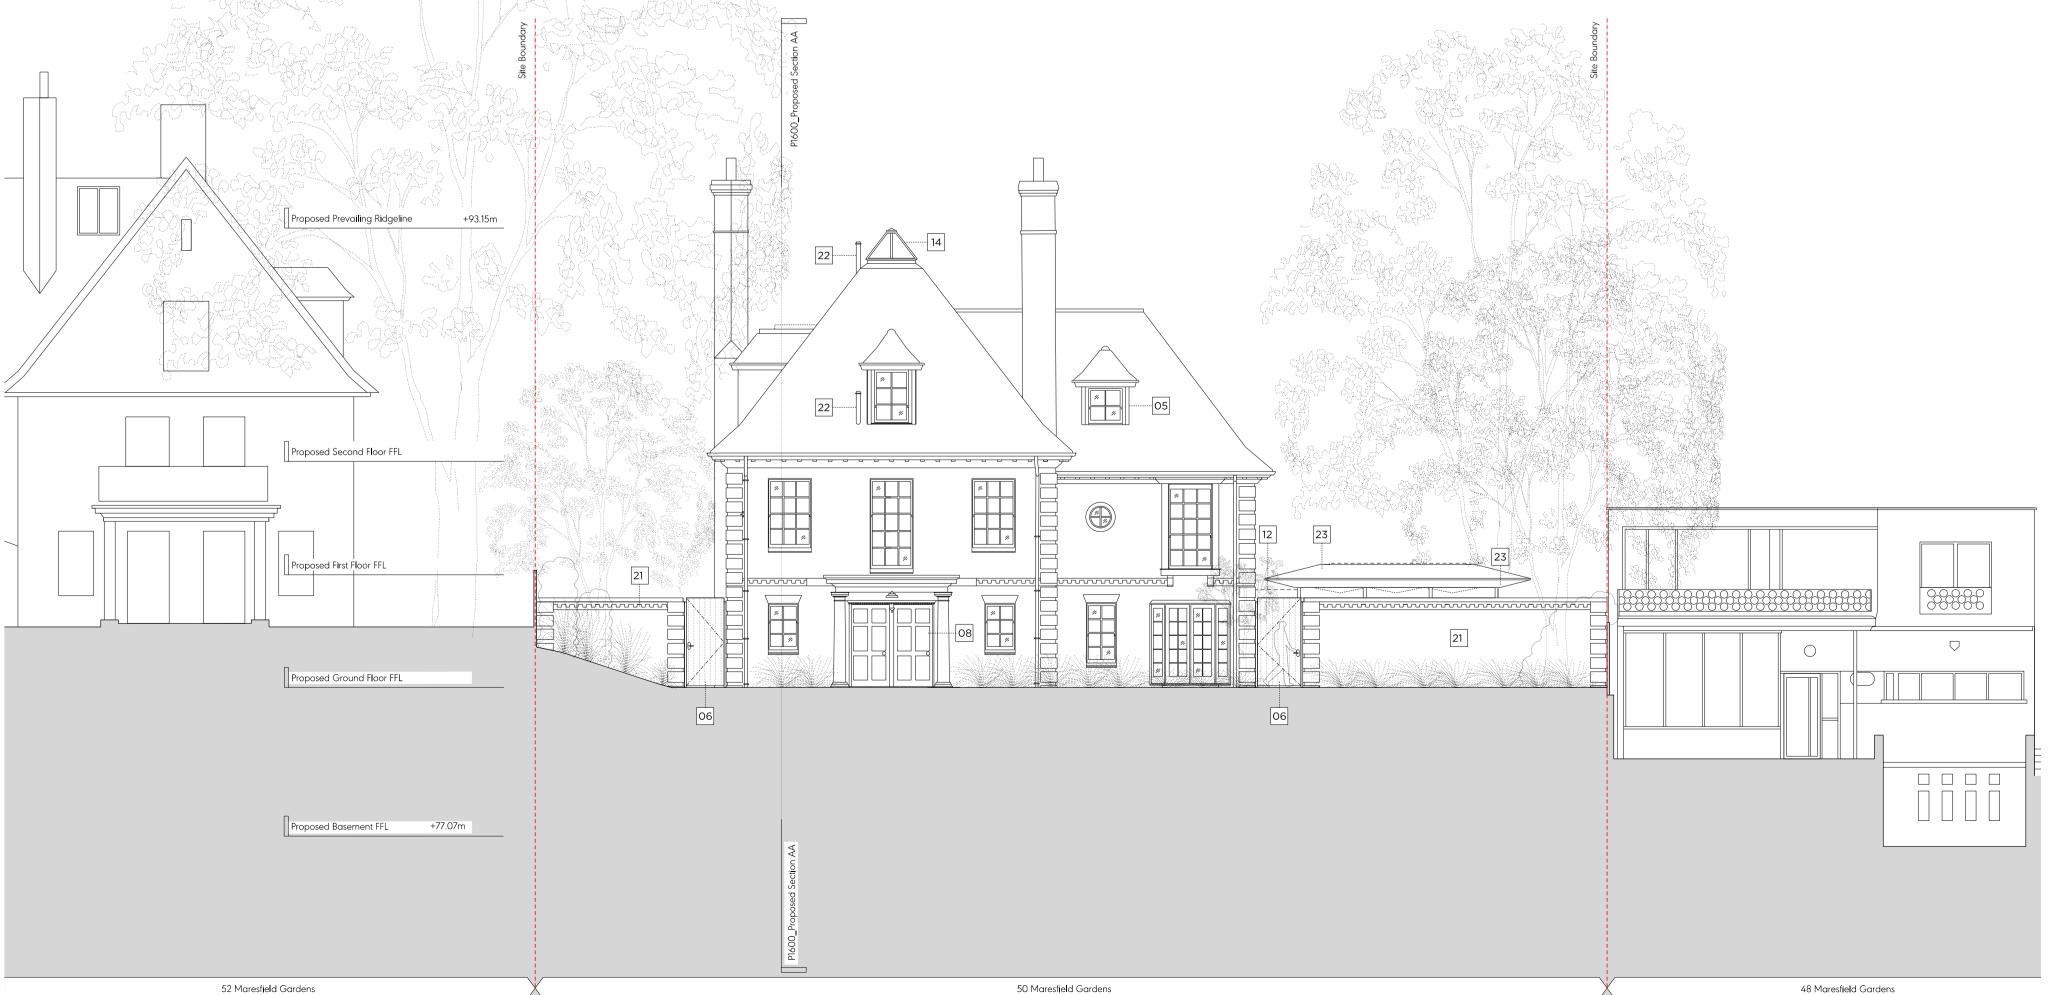

Drawing Title:

Demolition & Proposed Front Elevation (West)

Drawing No.
P1500

Rev.
Drawn
AA
SG
CL

Marek
Wojciechowski
Architects

29/06/2023

Issued for Planning

First Issue