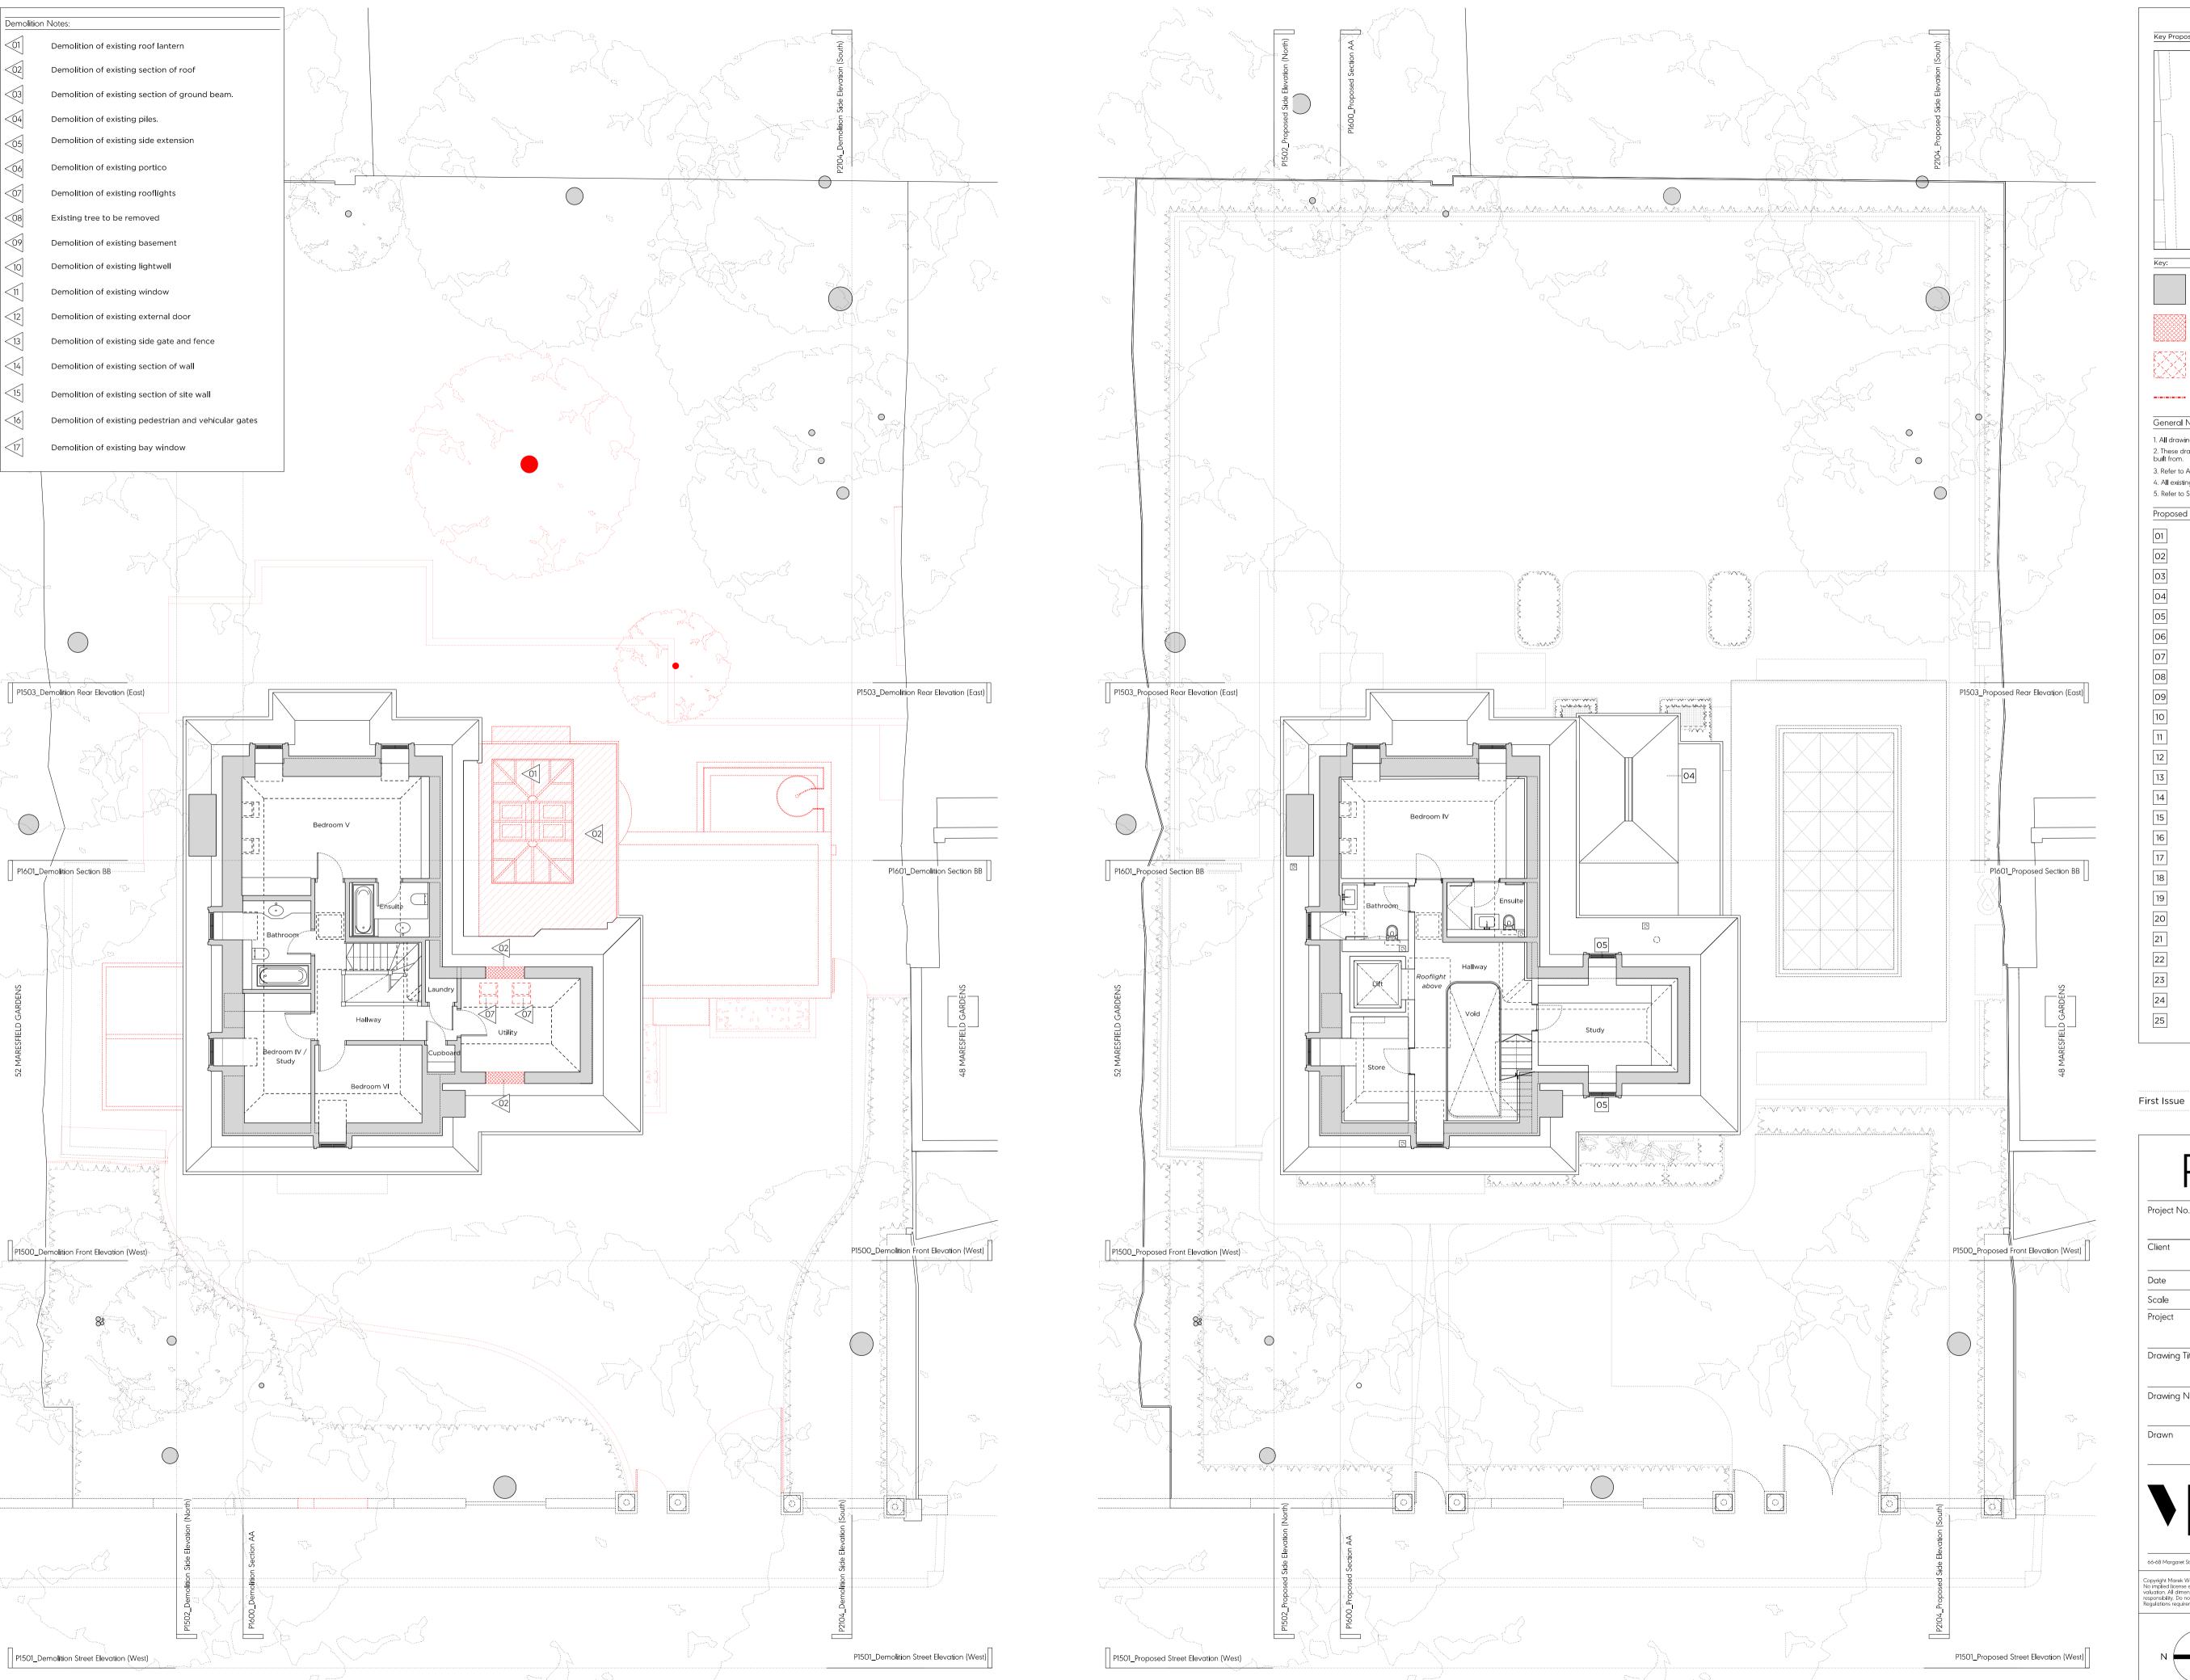

ions to be reported to the architect.







Tiled roof to new extension

Timber bay window to match existing

Paving slabs

Project No.

Client
Private

Date
June 2023

Scale
1:100 @ A1 / 1:200 @ A3

Project

50 Maresfield Gardens

Drawing litte:

Demolition & Proposed First Floor Plan

Drawing No.

P1401 -

P1401 
Prawn Approved Signed CL



Wojciechowsk Architects

et Street WIW 8SR T. 020 7580 9336 www.mw-a.co.uk

Copyright Prices August Prices (Constitution of the Constitution of the Purposes of Valuation. All dimensions to be checked on site by the contractor and such dimensions to be their responsibility. Do not scale drawings. All work must comply with relevant British Standards and Building Regulations requirements. Drawing errors and omissions to be reported to the architect.







29/06/2023

Issued for Planning

Proposed brick garden wall

Tiled roof to new extension

Timber bay window to match existing

Project No.

Client
Private

Date
June 2023

Scale
1:100 @ A1 / 1:200 @ A3

Project

Drawing Title:

Demolition & Proposed Second Floor Plan

Drawing No.

P1402

Rev.
-

Approved Signed CL

AA SG Marek

Marek Wojciechow Architects

garet Street WIW 8SR T. 020 7580 9336

ight Marek Wojciechowski Architects. plied license exists. This drawing should not be used to calculate areas for the purposes of ion. All dimensions to be checked on site by the contractor and such dimensions to be their sibility. Do not scale drawings. All work must comply with relevant British Standards and Building







29/06/2023

Issued for Planning

Tiled roof to new extension

Timber b