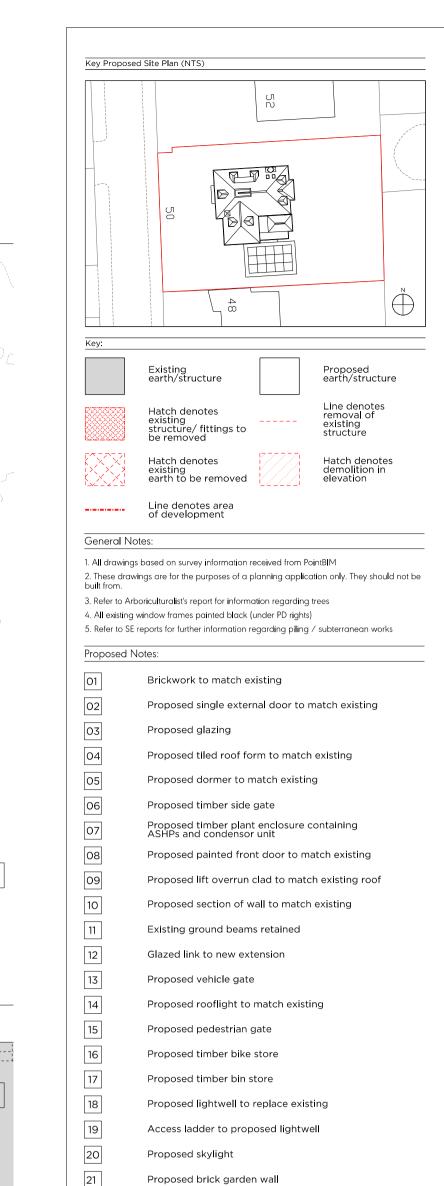

ng slabs

First Issue









29/06/2023

Issued for Planning

Tiled roof to new extension

First Issue

Timber bay window to match existing

Project No.

Client
Private

Date
June 2023

Scale
1:100 @ A1 / 1:200 @ A3

Project

50 Maresfield Gardens

Drawing Title:
Demolition & Proposed Ground Floor Plan

Demolition & Proposed Ground Floor Plan

Drawing No.

P1400 
Drawn

Approved

Signed

CL



■ ▼ ▼ ■ Architects

Implied license exists. This drawing should not be used to calculate areas for the purposes of cation. All dimensions to be checked on site by the contractor and such dimensions to be their onsibility. Do not scale drawings. All work must comply with relevant British Standards and Building ulations requirements. Drawing errors and omissions to be reported to the architect.







Tiled roof to new extension

Timber bay window to match existing

Paving slabs

Project No.

Client
Private

Date
June 2023

Scale
1:100 @ A1 / 1:200 @ A3

Project

50 Maresfield Gardens

Drawing litte:

Demolition & Proposed First Floor Plan

Drawing No.

P1401 -

P1401 
Prawn Approved Signed CL



Wojciechowsk Architects

et Street WIW 8SR T. 020 7580 9336 www.mw-a.co.uk

Copyright Prices August Prices (Constitution of the Constitution of the Purposes of Valuation. All dimensions to be checked on site by the contractor and such dimensions to be their responsibility. Do not scale drawings. All work must comply with relevant British Standards and Building Regulations requirements. Drawing errors and omissions to be reported to the architect.







29/06/2023

Issued for Planning

Propos