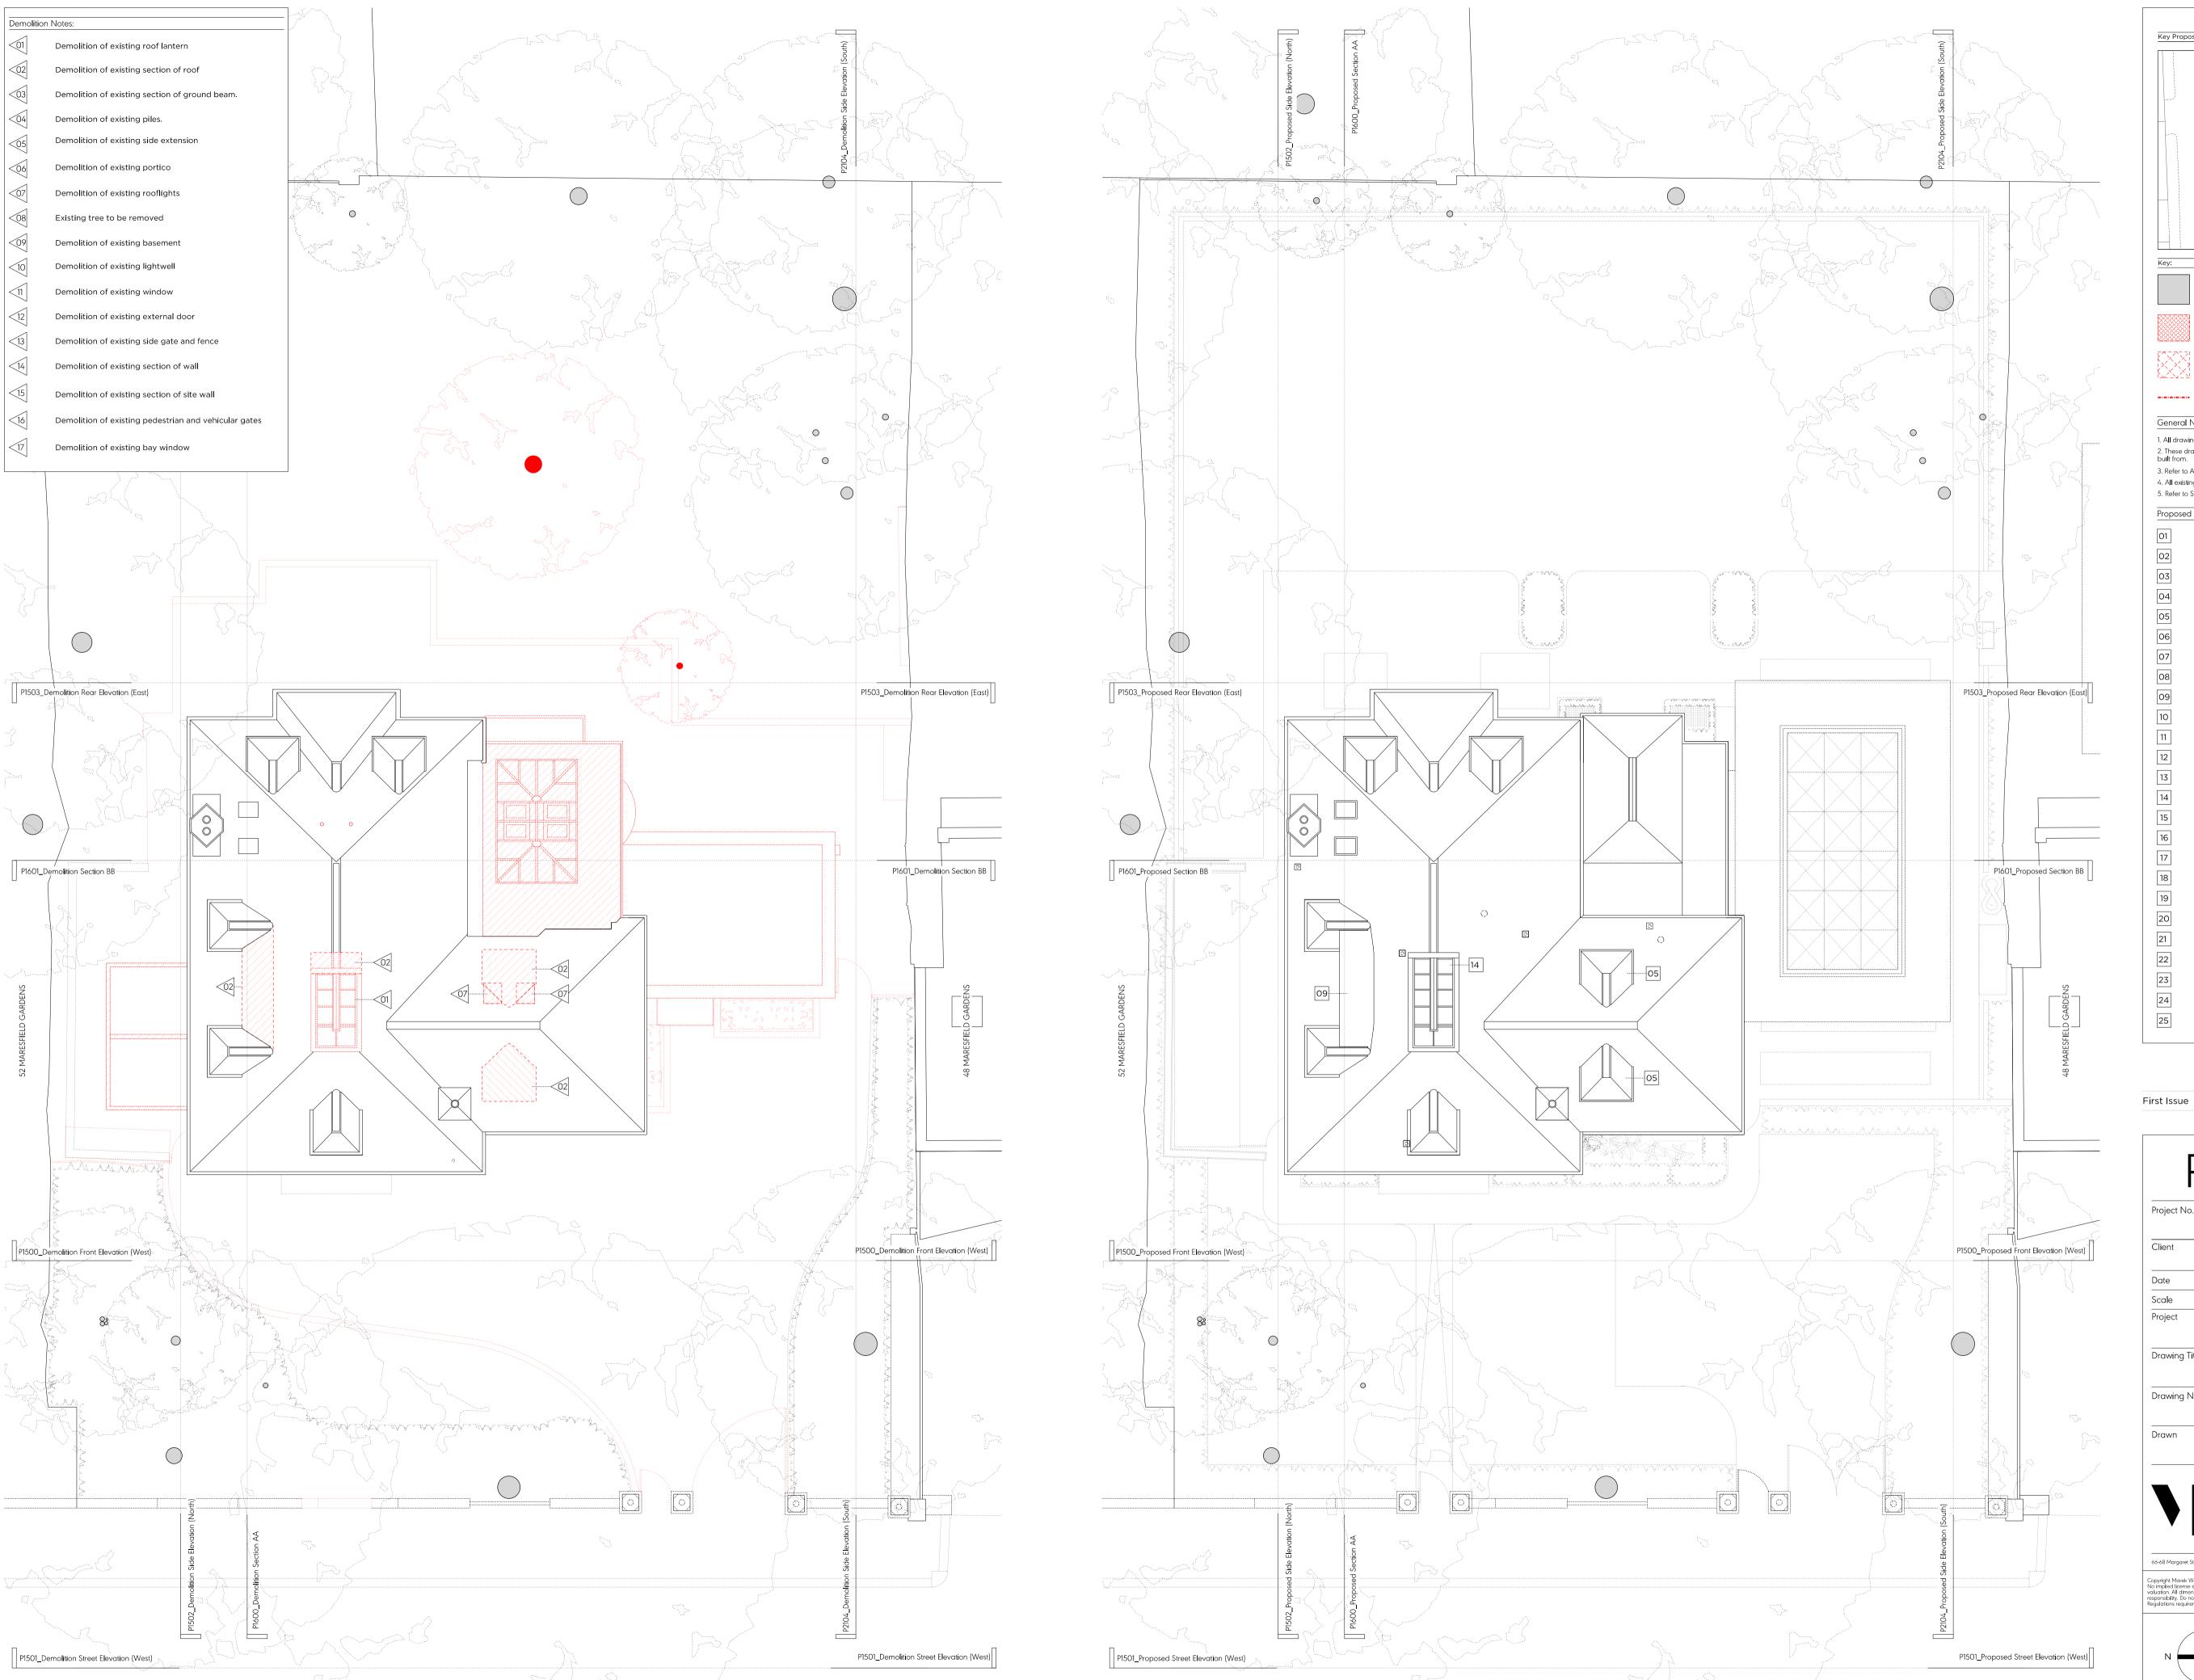

PLANNING 22022 Client Private June 2023 1:100 @ A1 / 1:200 @ A3 Scale 50 Maresfield Gardens Demolition & Proposed Basement Floor Plan Drawing No. P1399 Signed Approved SG

Tiled roof to new extension

Timber bay window to match existing

29/06/2023

Issued for Planning

CL

Paving slabs

First Issue

29/06/2023

Issued for Planning

Tiled roof to new extension

First Issue

Timber bay window to match existing

Project No.

Client
Private

Date
June 2023

Scale
1:100 @ A1 / 1:200 @ A3

Project

50 Maresfield Gardens

Drawing Title:
Demolition & Proposed Ground Floor Plan

Demolition & Proposed Ground Floor Plan

Drawing No.

P1400 
Drawn

Approved

Signed

CL

■ ▼ ▼ ■ Architects

Tiled roof to new extension

Timber bay window to match existing

Paving slabs

Project No.

Client
Private

Date
June 2023

Scale
1:100 @ A1 / 1:200 @ A3

Project

50 Maresfield Gardens

Drawing litte:

Demolition & Proposed First Floor Plan

Drawing No.

P1401 -

P1401 
Prawn Approved Signed CL

Wojciechowsk Architects

et Street WIW 8SR T. 020 7580 9336 www.mw-a.co.uk

29/06/2023

Issued for Planning

Proposed brick garden wall

Tiled roof to new extension

Timber bay window to match existing

Project No.

Client
Private

Date
June 2023

Scale
1:100 @ A1 / 1:200 @ A3

Project

Drawing Title:

Demolition & Proposed Second Floor Plan

Drawing No.

P1402

Rev.
-

Approved Signed CL

29/06/2023

Issued for Planning

Tiled roof to new extension

Timber bay window to match existing

Paving slabs

22022 Private June 2023 1:100 @ A1 / 1:200 @ A3 50 Maresfield Gardens Demolition & Proposed Roof Plan

Drawing No. P1403 Signed Approved

SG CL

Project No.

22022

Client
Private

Date
June 2023
Scale
1:100 @ A1 / 1:200 @ A3

Project

50 Maresfield Gardens

Drawing Title:

Demolition & Proposed Front Elevation (West)

Drawing No.
P1500

Rev.
Drawn
AA
SG
CL

Marek
Wojciechowski
Architects

29/06/2023

Issued for Planning

First Issue