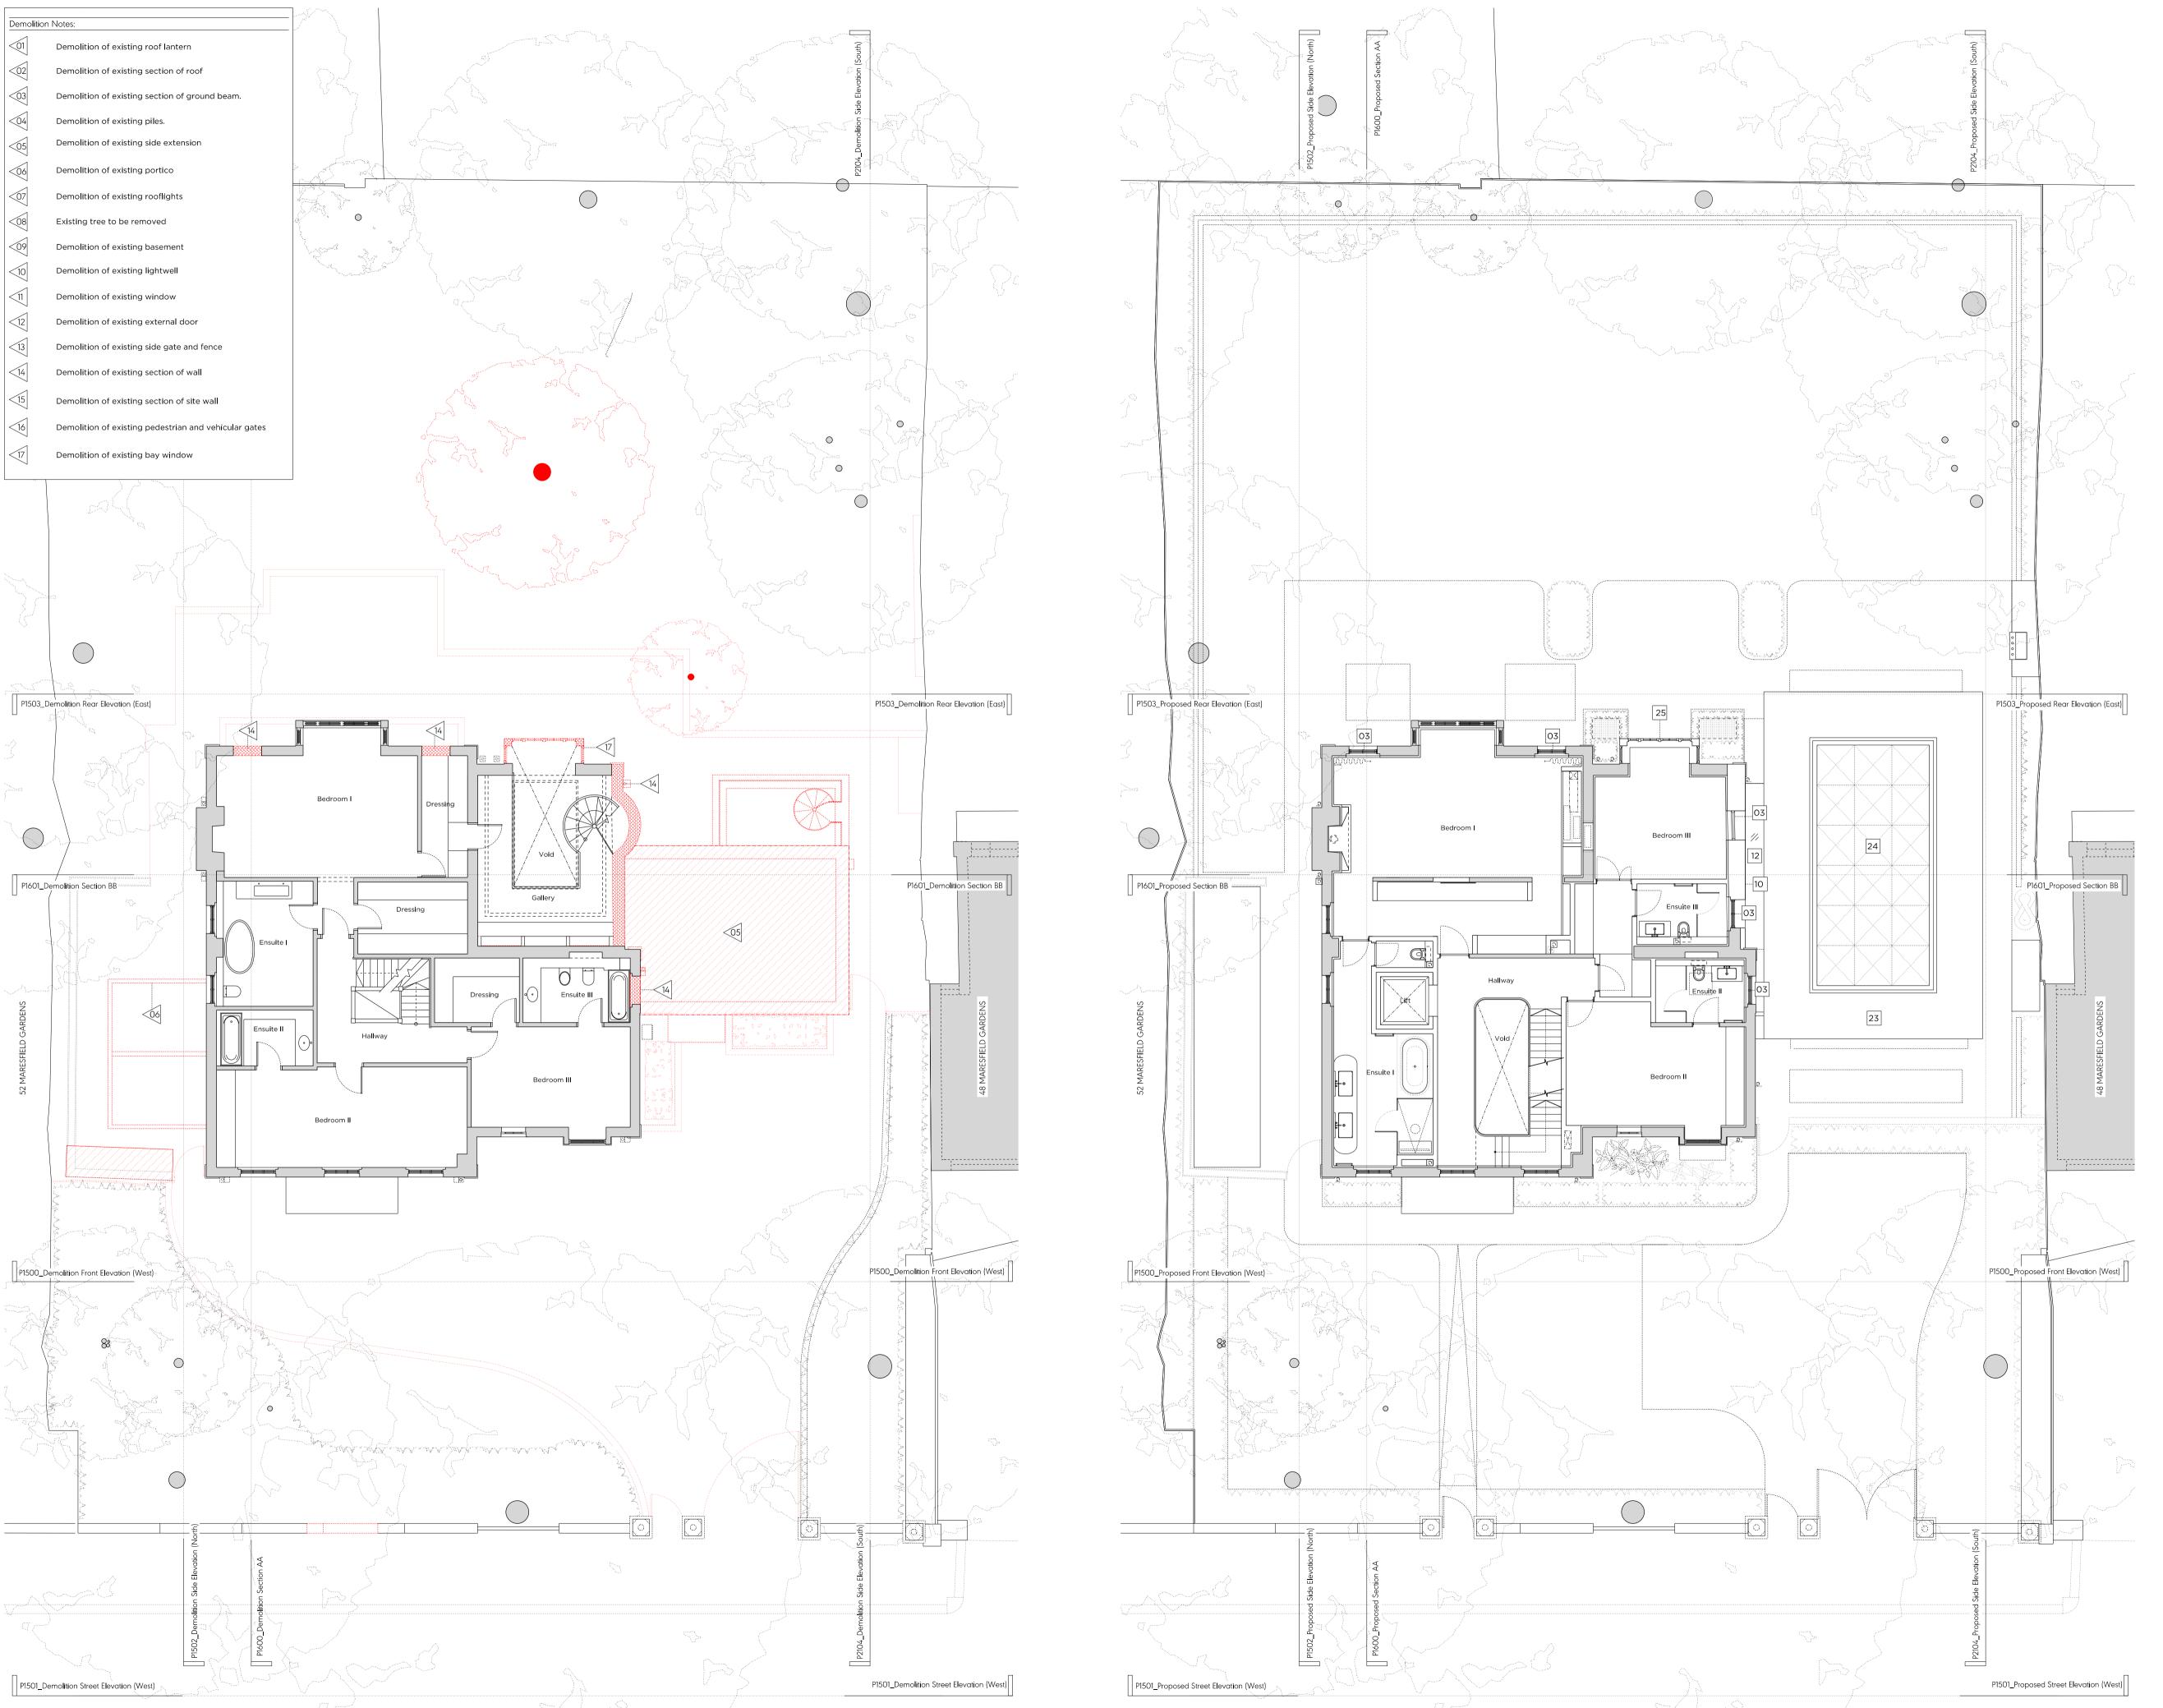

Tiled roof to new extension

Timber bay window to match existing

Paving slabs

Project No.

Client
Private

Date
June 2023

Scale
1:100 @ A1 / 1:200 @ A3

Project

50 Maresfield Gardens

Drawing litte:

Demolition & Proposed First Floor Plan

Drawing No.

P1401 -

P1401 
Prawn Approved Signed CL

Wojciechowsk Architects

et Street WIW 8SR T. 020 7580 9336 www.mw-a.co.uk

Copyright Prices August Prices (Constitution of the Constitution of the Purposes of Valuation. All dimensions to be checked on site by the contractor and such dimensions to be their responsibility. Do not scale drawings. All work must comply with relevant British Standards and Building Regulations requirements. Drawing errors and omissions to be reported to the architect.