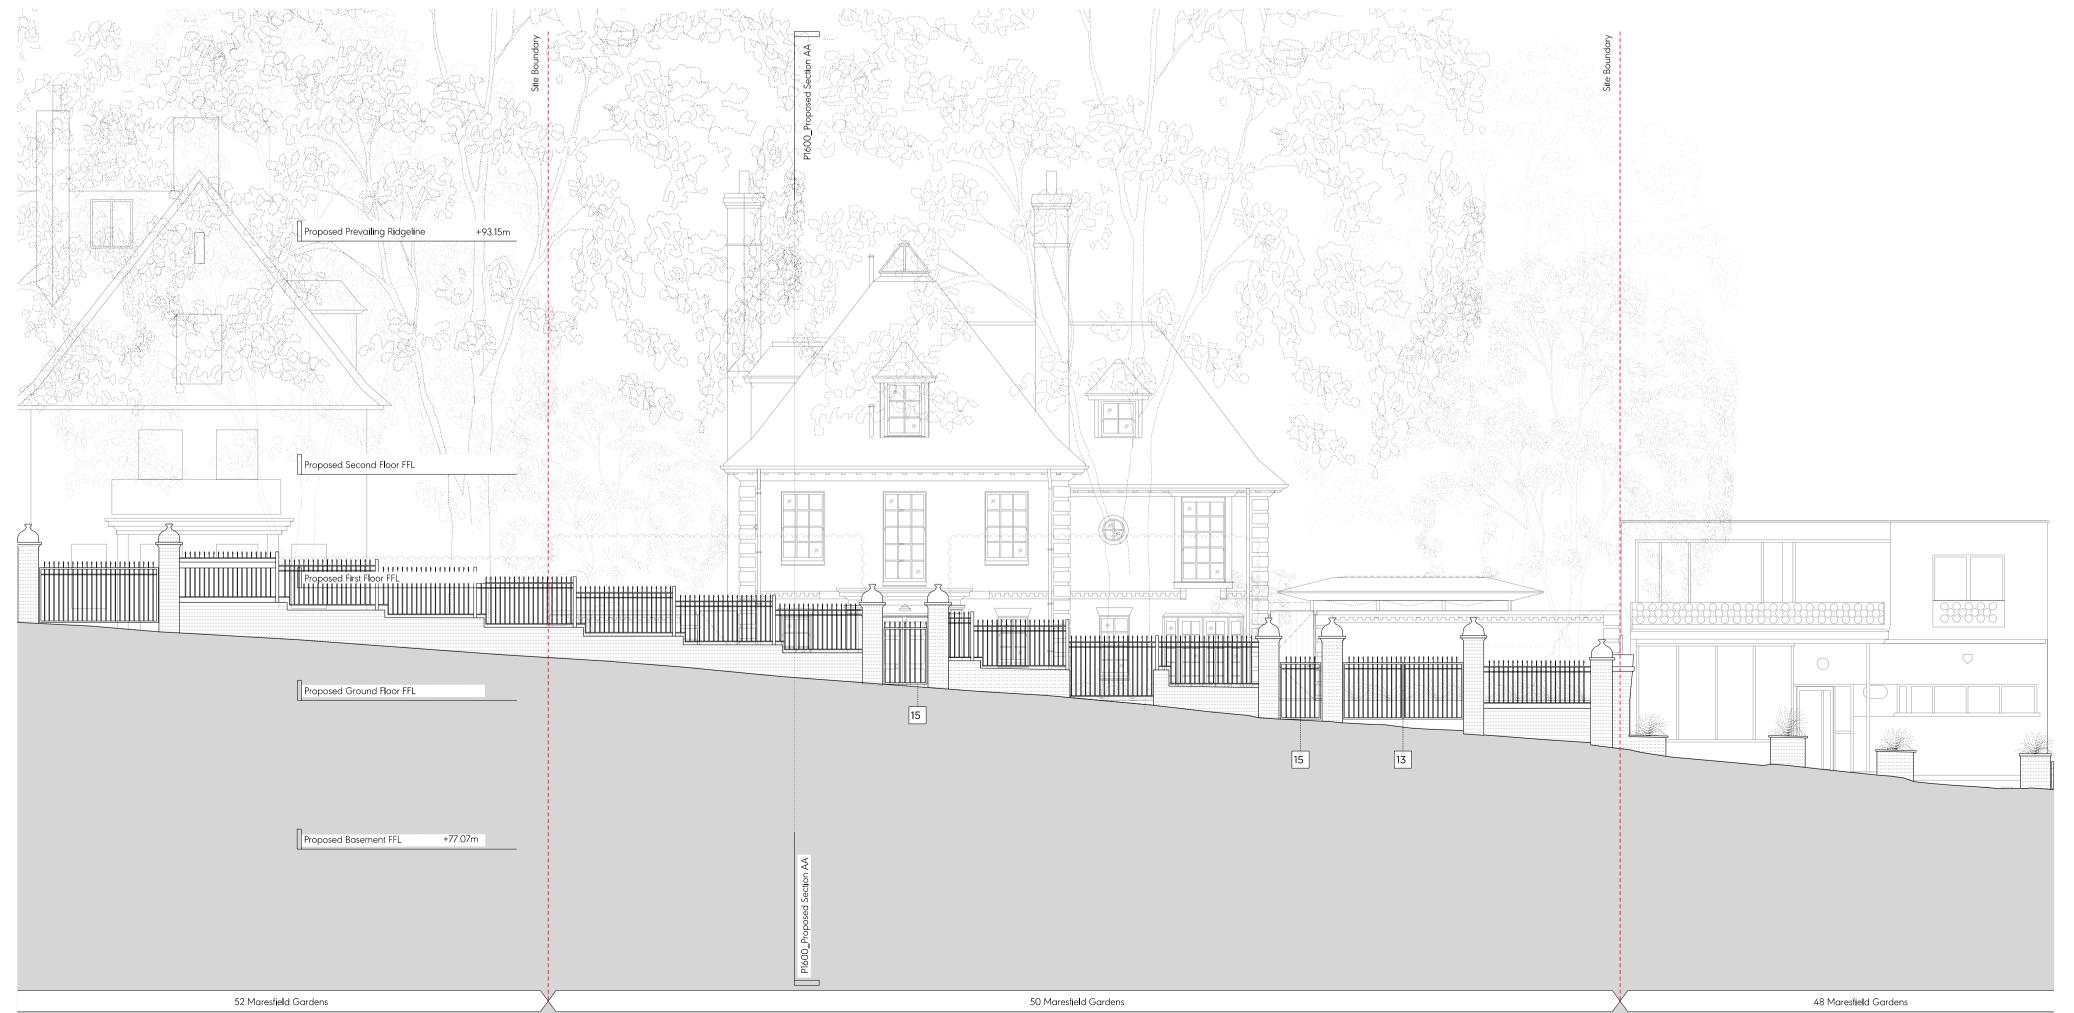

Drawing Title:

Demolition & Proposed Front Elevation (West)

Drawing No.
P1500

Rev.
Drawn
AA
SG
CL

Marek
Wojciechowski
Architects

29/06/2023

Issued for Planning

First Issue