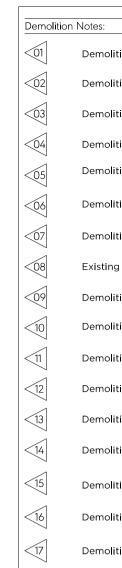

Demolition of existing bay window

| Demolitio  | on Notes:                                             |
|------------|-------------------------------------------------------|
| <01        | Demolition of existing roof lantern                   |
| <u>_02</u> | Demolition of existing section of roof                |
| <u>(03</u> | Demolition of existing section of ground beam.        |
| -04        | Demolition of existing piles.                         |
| 05         | Demolition of existing side extension                 |
| 06         | Demolition of existing portico                        |
| 07         | Demolition of existing rooflights                     |
| <u> </u>   | Existing tree to be removed                           |
| 09         | Demolition of existing basement                       |
| 10         | Demolition of existing lightwell                      |
| <11        | Demolition of existing window                         |
| 12         | Demolition of existing external door                  |
| 13         | Demolition of existing side gate and fence            |
| 14         | Demolition of existing section of wall                |
| 15         | Demolition of existing section of site wall           |
| 16         | Demolition of existing pedestrian and vehicular gates |
| 17         | Demolition of existing bay window                     |
|            |                                                       |