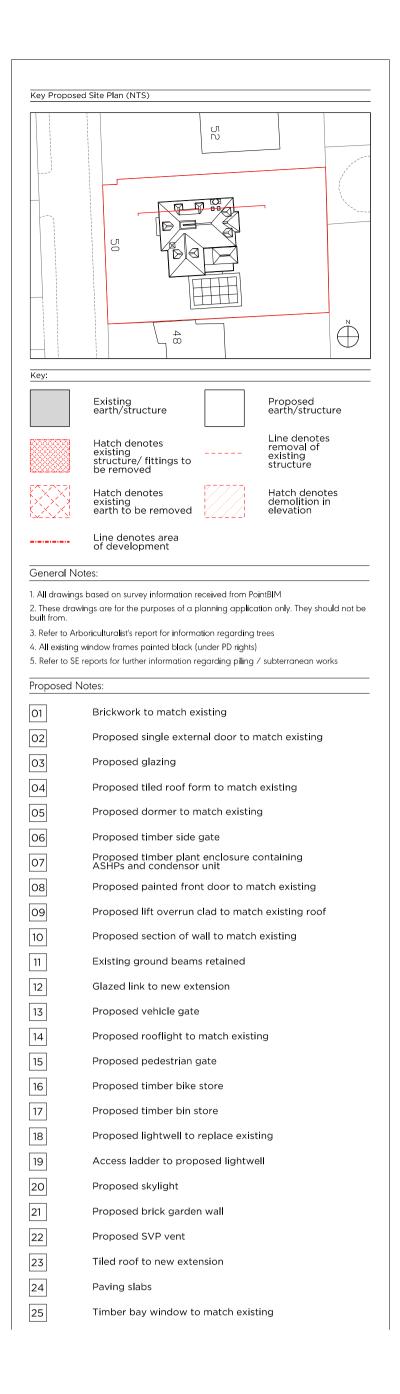

|  |  |  |
| <10               | Demolition of existing lightwell                      |  |  |  |
| $\overline{11}$   | Demolition of existing window                         |  |  |  |
| <12               | Demolition of existing external door                  |  |  |  |
| 13                | Demolition of existing side gate and fence            |  |  |  |
| 14                | Demolition of existing section of wall                |  |  |  |
| 15                | Demolition of existing section of site wall           |  |  |  |
| <16               | Demolition of existing pedestrian and vehicular gates |  |  |  |
| 17                | Demolition of existing bay window                     |  |  |  |
|                   |                                                       |  |  |  |









| Demolition     | Notes:   |
|----------------|----------|
| <01            | Demolit  |
| <02            | Demolit  |
| <03            | Demolit  |
| -04            | Demolit  |
| <05            | Demolit  |
| <06            | Demolit  |
| <07            | Demolit  |
| <u> </u>       | Existing |
| 09             | Demolit  |
| <10            | Demolit  |
| $\overline{1}$ | Demolit  |
| 12             | Demolit  |
| <13            | Demolit  |
| 14             | Demolit  |
| 15             | Demolit  |
| 16             | Demolit  |
| <17            | Demolit  |
|                |          |

vilition of existing roof lantern vilition of existing section of roof vilition of existing section of ground beam. vilition of existing piles. vilition of existing side extension

lition of