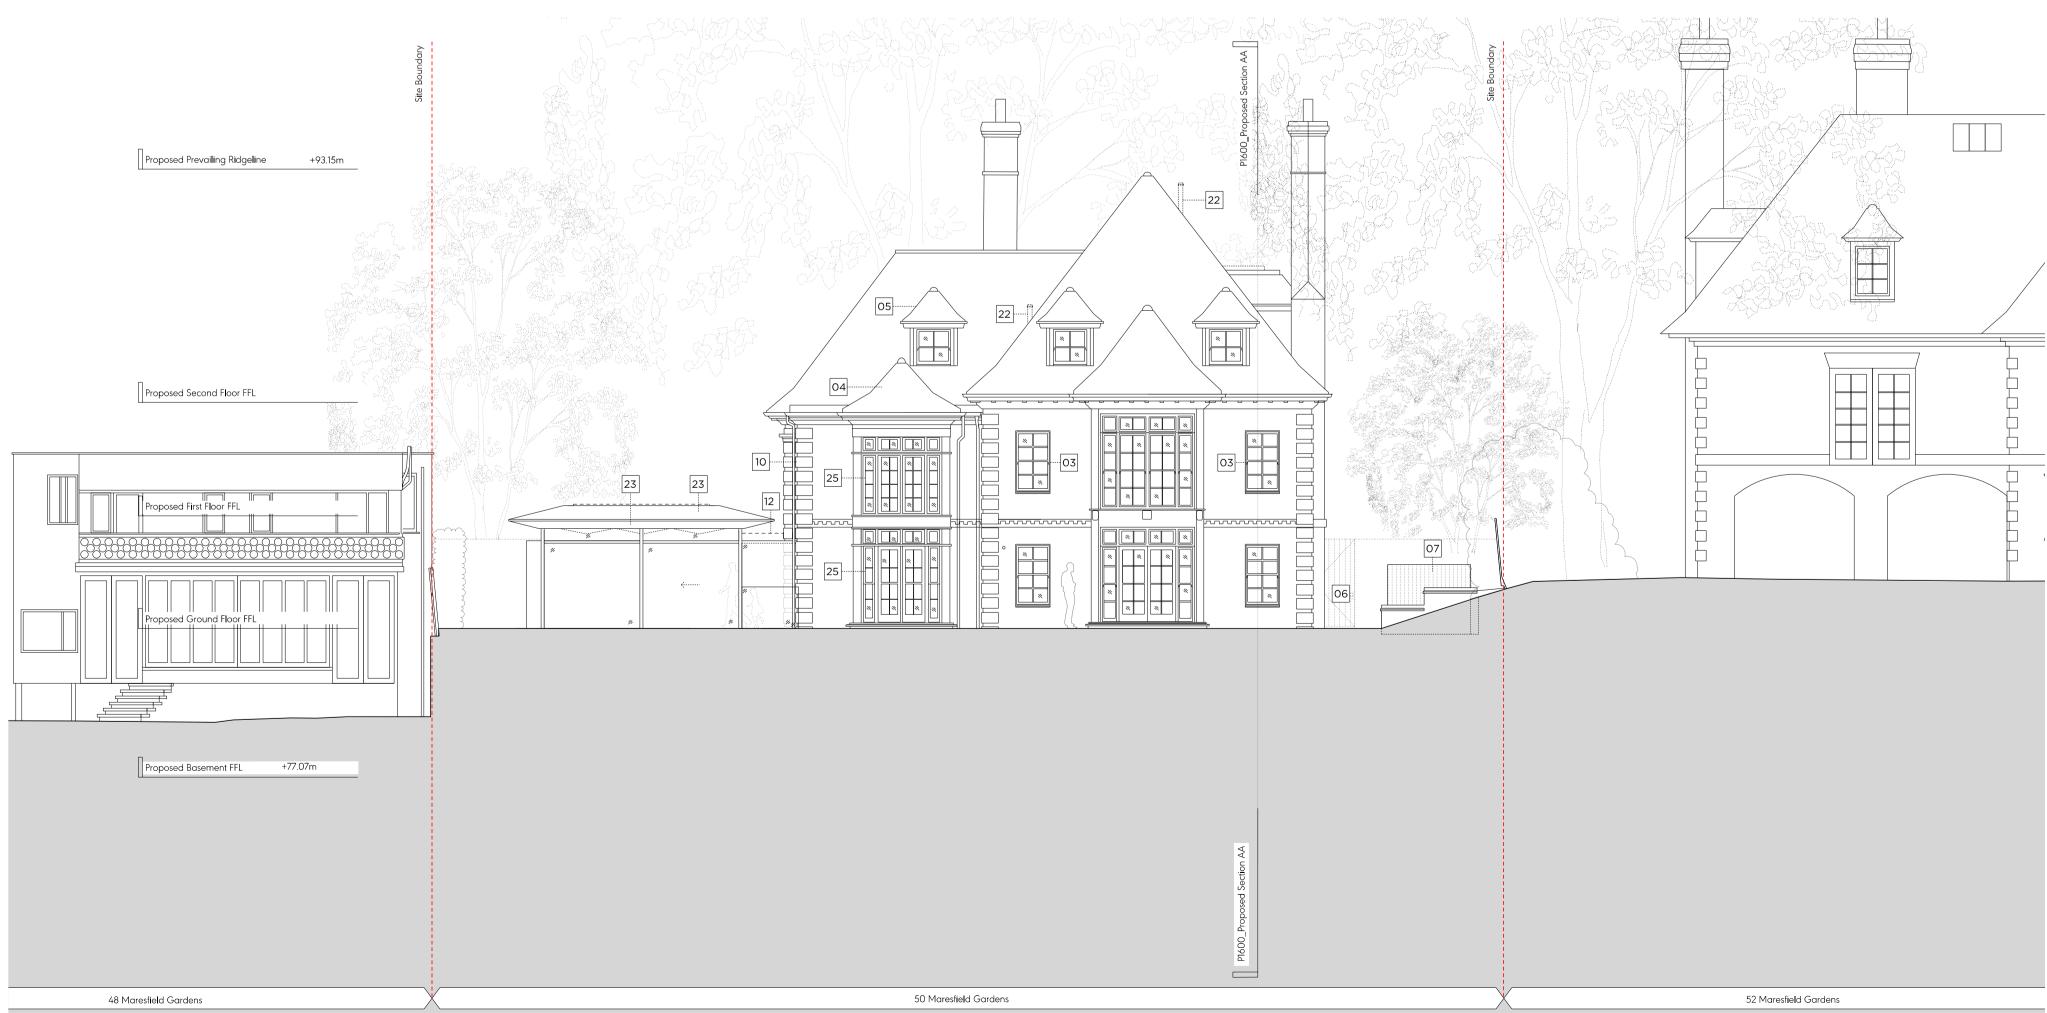

ition of existing bay window

First Issue 29/06/2023 Issued for Planning PLANNING Project No. 22022 Client Private June 2023 Date 1:100 @ A1 / 1:200 @ A3 Scale Project 50 Maresfield Gardens Drawing Title: Demolition & Proposed Side Elevation (North) Drawing No. P1502 Signed Approved Drawn SG AA CL Marek Wojciechowski Architects 66-68 Margaret Street W1W 8SR T. 020 7580 9336 www.mw-a.co.uk