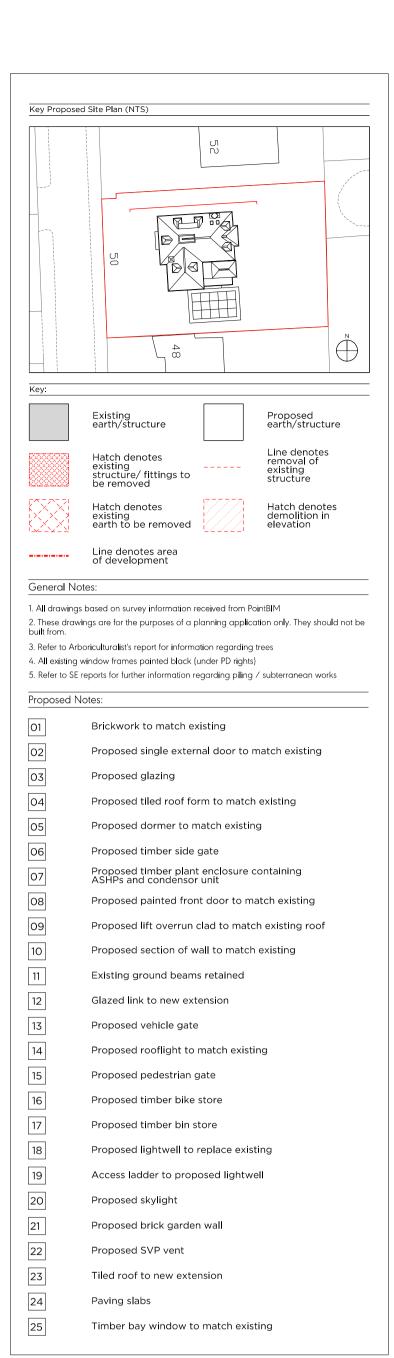

| Demoliti       |
|         | Demoliti       |
| 12      | Demoliti       |
| 13      | Demoliti       |
| 14      | Demoliti       |
| 15      | Demoliti       |
| 16      | Demoliti       |
| 17      | Demoliti       |
|         |                |

tion of existing roof lantern ition of existing section of roof ition of existing section of ground beam. ition of existing piles. ition of existing side extension ition of existing portico ition of existing rooflights g tree to be removed ition of existing basement ition of existing lightwell ition of existing window ition of existing external door ition of existing side gate and fence ition of existing section of wall lition of existing section of site wall lition of existing pedestrian and vehicular gates

ition of existing bay window



First Issue 29/06/2023 Issued for Planning PLANNING Project No. 22022 Client Private June 2023 Date 1:100 @ A1 / 1:200 @ A3 Scale Project 50 Maresfield Gardens Drawing Title: Demolition & Proposed Side Elevation (North) Drawing No. P1502 Signed Approved Drawn SG AA CL Marek Wojciechowski Architects 66-68 Margaret Street W1W 8SR T. 020 7580 9336 www.mw-a.co.uk

Capyright Marek Wojclechowski Architects. No implied licence exists. This drawing should not be used to calculate areas for the purposes of valuation. All dimensions to be checked on site by the contractor and such dimensions to be their responsibility. Do not scale drawings. All work must comply with relevant British Standards and Building Regulations requirements. Drawing errors and omissions to be reported to the architect.