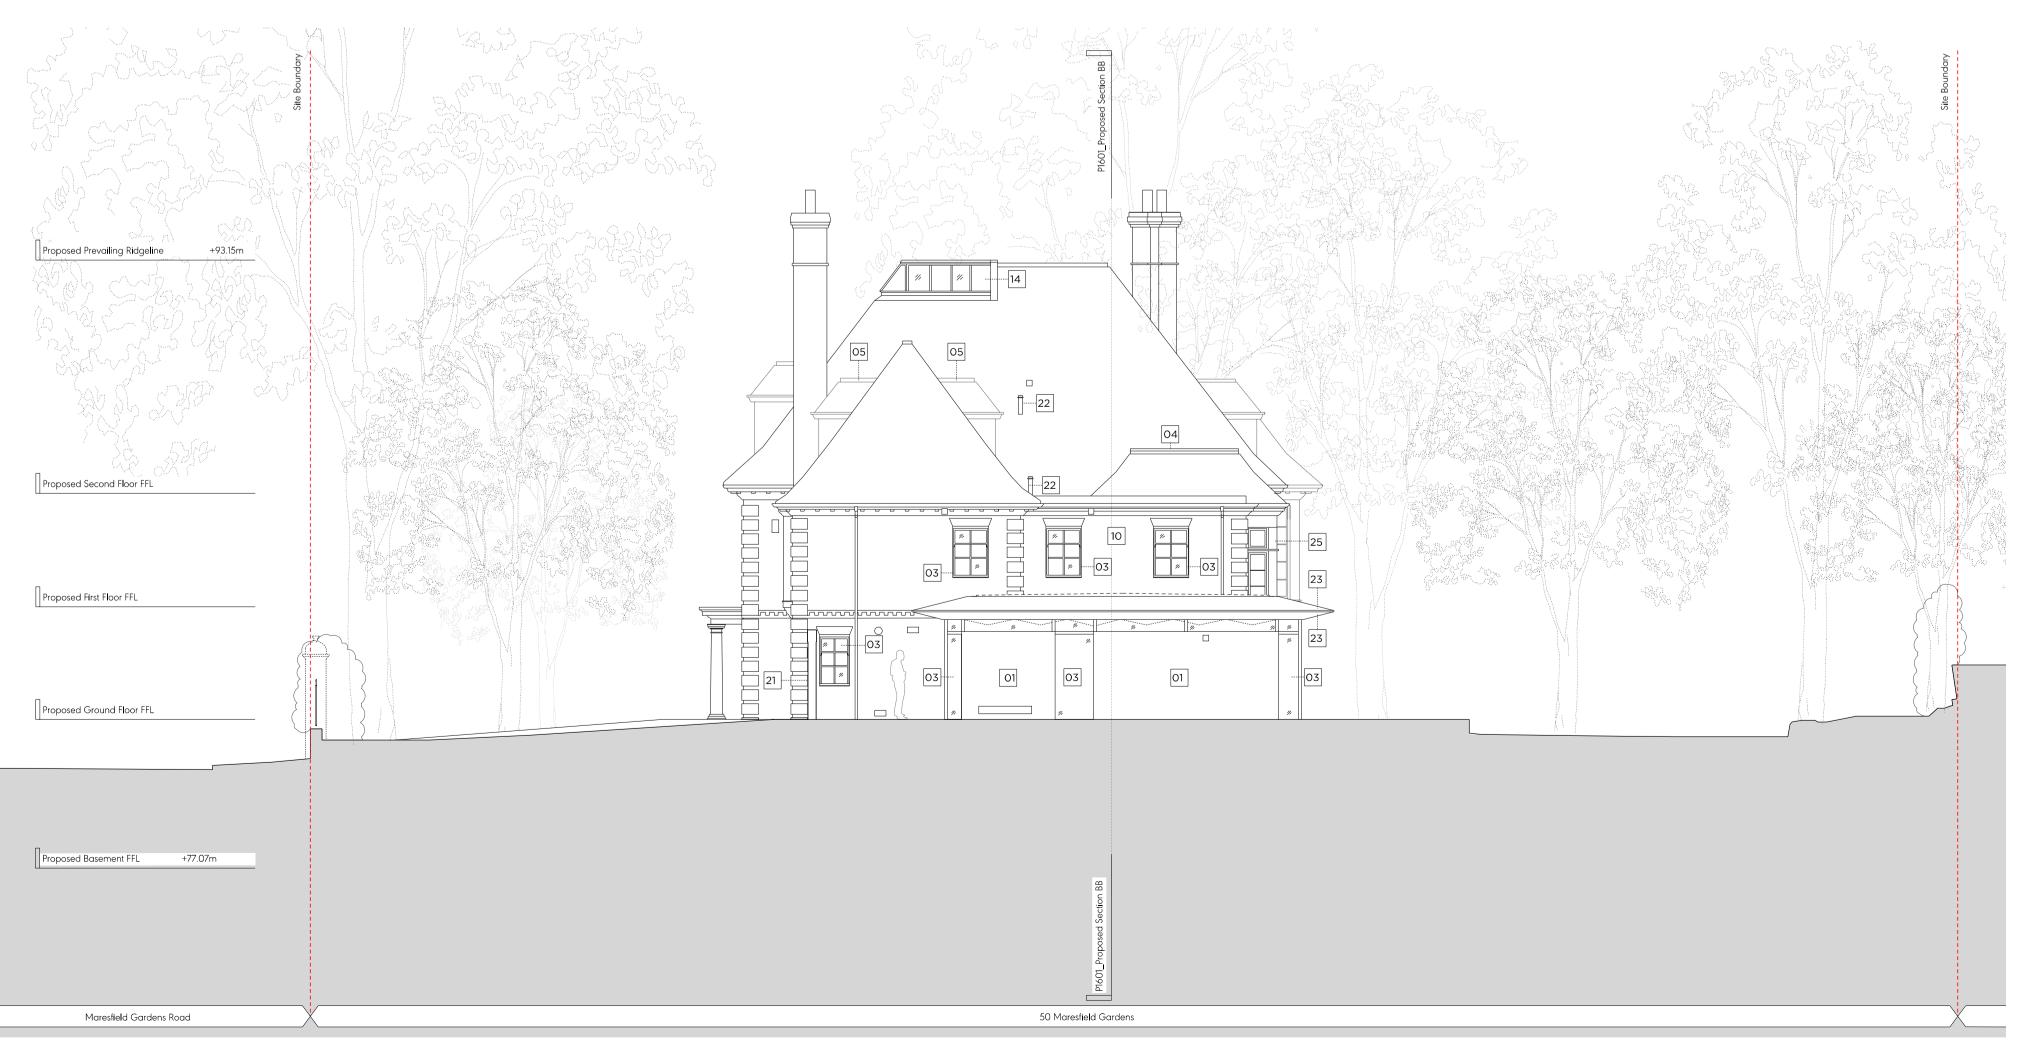

ition of existing bay window

First Issue 29/06/2023 Issued for Planning PLANNING Project No. 22022 Client Private June 2023 Date 1:100 @ A1 / 1:200 @ A3 Scale Project 50 Maresfield Gardens Drawing Title: Demolition & Proposed Side Elevation (North) Drawing No. P1502 Signed Approved Drawn SG AA CL Marek Wojciechowski Architects 66-68 Margaret Street W1W 8SR T. 020 7580 9336 www.mw-a.co.uk

| Client                                                                                                                                                                                                                                                                                             |                                                 |                                             | 2022       |  |  |
|----------------------------------------------------------------------------------------------------------------------------------------------------------------------------------------------------------------------------------------------------------------------------------------------------|-------------------------------------------------|---------------------------------------------|------------|--|--|
|                                                                                                                                                                                                                                                                                                    |                                                 |                                             | Private    |  |  |
| Date                                                                                                                                                                                                                                                                                               |                                                 | J                                           | une 2023   |  |  |
| Scale                                                                                                                                                                                                                                                                                              | 1:100                                           | @ A1 / 1:2                                  | 200 @ A3   |  |  |
| Project                                                                                                                                                                                                                                                                                            | ect 50 Maresfield Gardens                       |                                             |            |  |  |
| Drawing Title:<br>Demolition & I                                                                                                                                                                                                                                                                   | Proposed S                                      | Side Elevatio                               | on (South) |  |  |
| Drawing No.                                                                                                                                                                                                                                                                                        |                                                 | P1504                                       | Rev.       |  |  |
| Drawn Approve<br>AA S                                                                                                                                                                                                                                                                              | d<br>SG                                         | Signed<br>(                                 | CL         |  |  |
|                                                                                                                                                                                                                                                                                                    | V                                               | Aarek<br>Vojciec<br>Architec                |            |  |  |
| 66-68 Margaret Street W1W 8SR T. 020 758                                                                                                                                                                                                                                                           | 0 9336                                          | www.mw-a.co.uk                              |            |  |  |
| opyright Marek Wojclechowski Architects.<br>o implied license exists. This drawing should not be used to<br>Juatain. All dimensions to be checked on site by the contra<br>sponsibility. Do not scale drawings. All work must comply<br>agulations requirements. Drawing errors and omissions to b | ictor and such dimer<br>vith relevant British S | nsions to be their<br>tandards and Building |            |  |  |