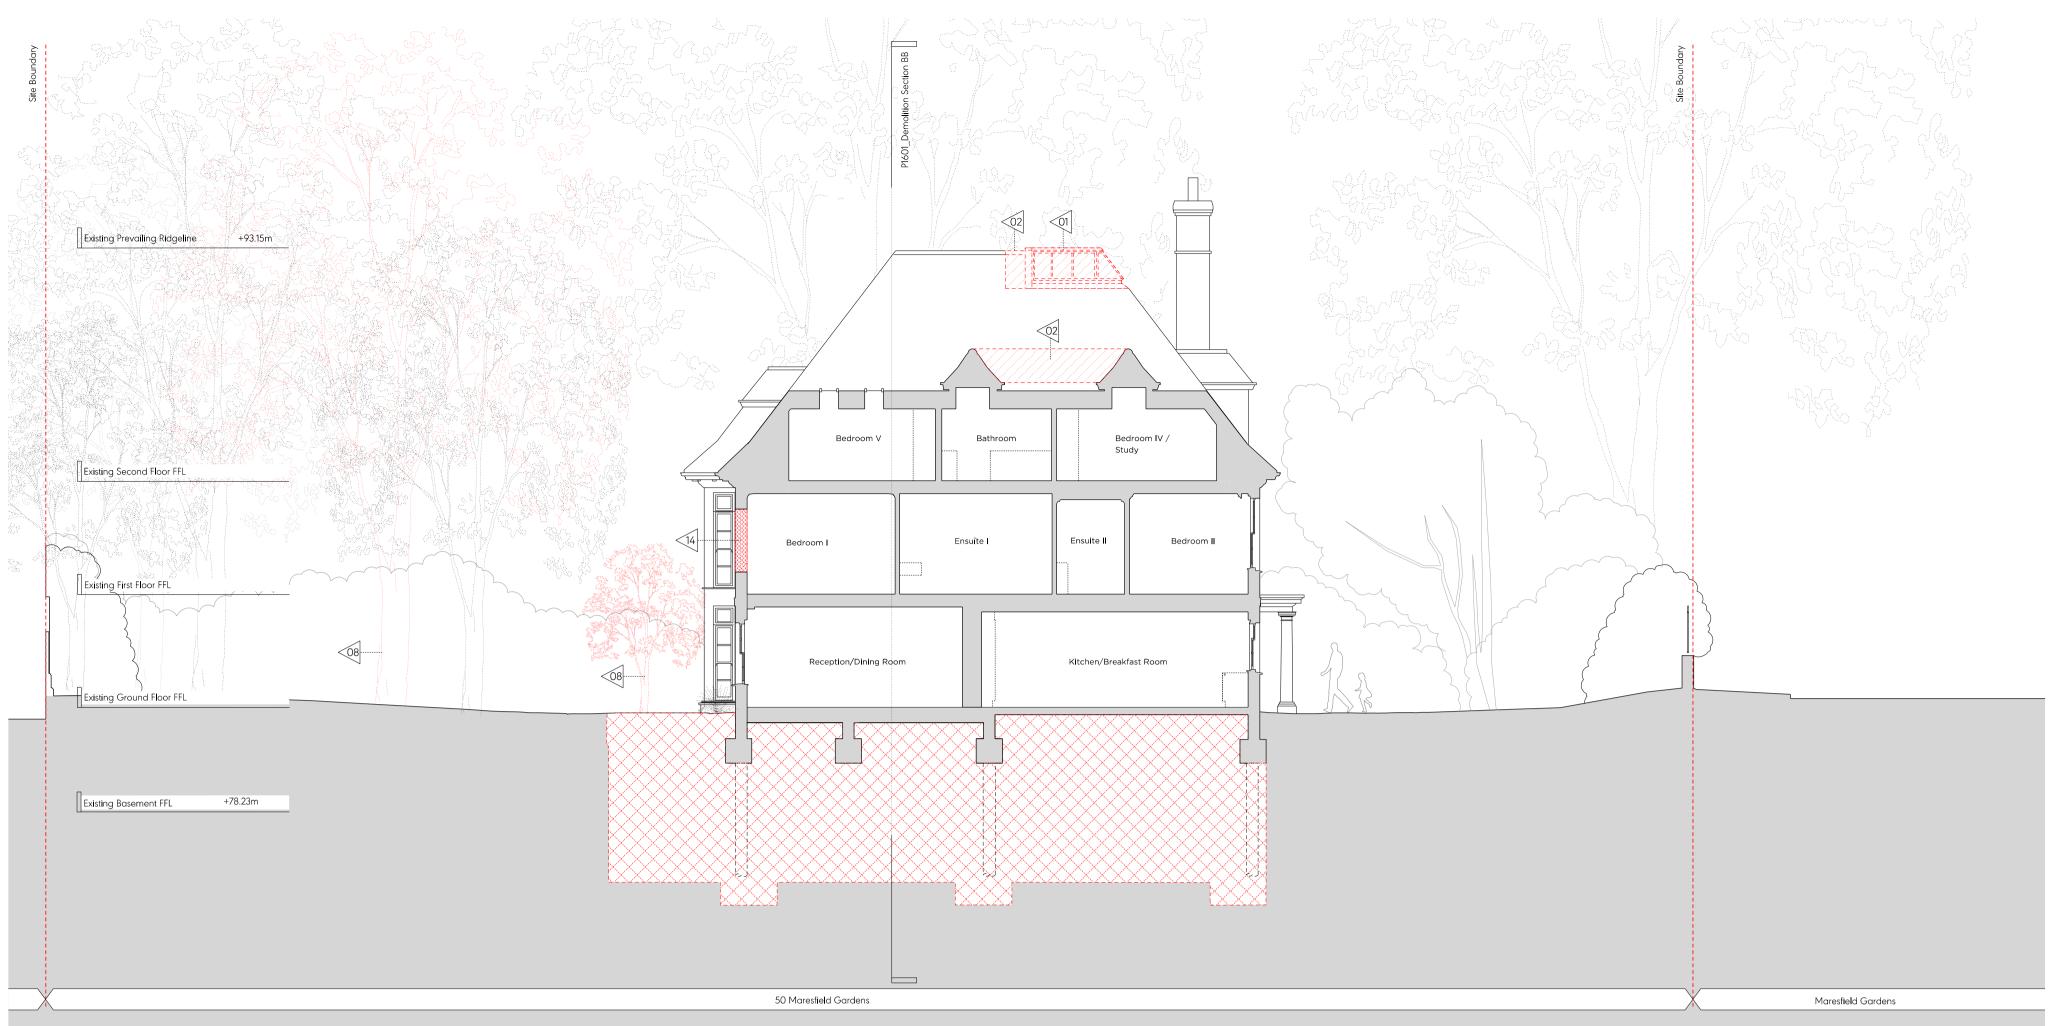

| Demo    | olition Notes: |
|---------|----------------|
| 01      | Demoliti       |
| <u></u> | Demoliti       |
| -03     | Demoliti       |
| -04     | Demoliti       |
| 05      | Demoliti       |
| 06      | Demoliti       |
| 07      | Demoliti       |
| -08     | Existing       |
| 09      | Demoliti       |
| 10      | Demoliti       |
|         | Demoliti       |
| 12      | Demoliti       |
| 13      | Demoliti       |
| 14      | Demoliti       |
| 15      | Demoliti       |
| 16      | Demoliti       |
| 17      | Demoliti       |
|         |                |

tion of existing roof lantern ition of existing section of roof ition of existing section of ground beam. ition of existing piles. ition of existing side extension ition of existing portico ition of existing rooflights g tree to be removed ition of existing basement ition of existing lightwell ition of existing window ition of existing external door ition of existing side gate and fence ition of existing section of wall lition of existing section of site wall lition of existing pedestrian and vehicular gates

| tion of existing roof lantern                   |
|-------------------------------------------------|
| tion of existing section of roof                |
| tion of existing section of ground beam.        |
| tion of existing piles.                         |
| tion of existing side extension                 |
| tion of existing portico                        |
| tion of existing rooflights                     |
| g tree to be removed                            |
| tion of existing basement                       |
| tion of existing lightwell                      |
| tion of existing window                         |
| tion of existing external door                  |
| tion of existing side gate and fence            |
| tion of existing section of wall                |
| tion of existing section of site wall           |
| tion of existing pedestrian and vehicular gates |
|                                                 |

Demolition of existing bay window

| Demolitio  | on Notes:                                             |
|------------|-------------------------------------------------------|
| <01        | Demolition of existing roof lantern                   |
| <u>_02</u> | Demolition of existing section of roof                |
| <u>(03</u> | Demolition of existing section of ground beam.        |
| -04        | Demolition of existing piles.                         |
| 05         | Demolition of existing side extension                 |
| 06         | Demolition of existing portico                        |
| 07         | Demolition of existing rooflights                     |
| <u> </u>   | Existing tree to be removed                           |
| 09         | Demolition of existing basement                       |
| 10         | Demolition of existing lightwell                      |
| <11        | Demolition of existing window                         |
| 12         | Demolition of existing external door                  |
| 13         | Demolition of existing side gate and fence            |
| 14         | Demolition of existing section of wall                |
| 15         | Demolition of existing section of site wall           |
| 16         | Demolition of existing pedestrian and vehicular gates |
| 17         | Demolition of existing bay window                     |
|            |                                                       |

| Demolition Notes: |                                                       |  |  |  |
|-------------------|-------------------------------------------------------|--|--|--|
| <01               | Demolition of existing roof lantern                   |  |  |  |
| <u></u>           | Demolition of existing section of roof                |  |  |  |
| <u> </u>          | Demolition of existing section of ground beam.        |  |  |  |
| -04               | Demolition of existing piles.                         |  |  |  |
| 05                | Demolition of existing side extension                 |  |  |  |
| <u> </u>          | Demolition of existing portico                        |  |  |  |
| 07                | Demolition of existing rooflights                     |  |  |  |
| <u> </u>          | Existing tree to be removed                           |  |  |  |
| 09                | Demolition of existing basement                       |  |  |  |
| <10               | Demolition of existing lightwell                      |  |  |  |
| $\overline{11}$   | Demolition of existing window                         |  |  |  |
| <12               | Demolition of existing external door                  |  |  |  |
| 13                | Demolition of existing side gate and fence            |  |  |  |
| 14                | Demolition of existing section of wall                |  |  |  |
| 15                | Demolition of existing section of site wall           |  |  |  |
| <16               | Demolition of existing pedestrian and vehicular gates |  |  |  |
| 17                | Demolition of existing bay window                     |  |  |  |
|                   |                                                       |  |  |  |

| Demolition     | Notes:   |
|----------------|----------|
| <01            | Demolit  |
| <02            | Demolit  |
| <03            | Demolit  |
| -04            | Demolit  |
| <05            | Demolit  |
| <06            | Demolit  |
| <07            | Demolit  |
| <u> </u>       | Existing |
| 09             | Demolit  |
| <10            | Demolit  |
| $\overline{1}$ | Demolit  |
| 12             | Demolit  |
| <13            | Demolit  |
| 14             | Demolit  |
| 15             | Demolit  |
| 16             | Demolit  |
| <17            | Demolit  |
|                |          |

vilition of existing roof lantern vilition of existing section of roof vilition of existing section of ground beam. vilition of existing piles. vilition of existing side extension

lition of existing portico

lition of existing rooflights

g tree to be removed

lition of existing basement

lition of existing lightwell

lition of existing window

lition of existing external door

lition of existing side gate and fence

lition of existing section of wall

lition of existing section of site wall

lition of existing pedestrian and vehicular gates

lition of existing bay window