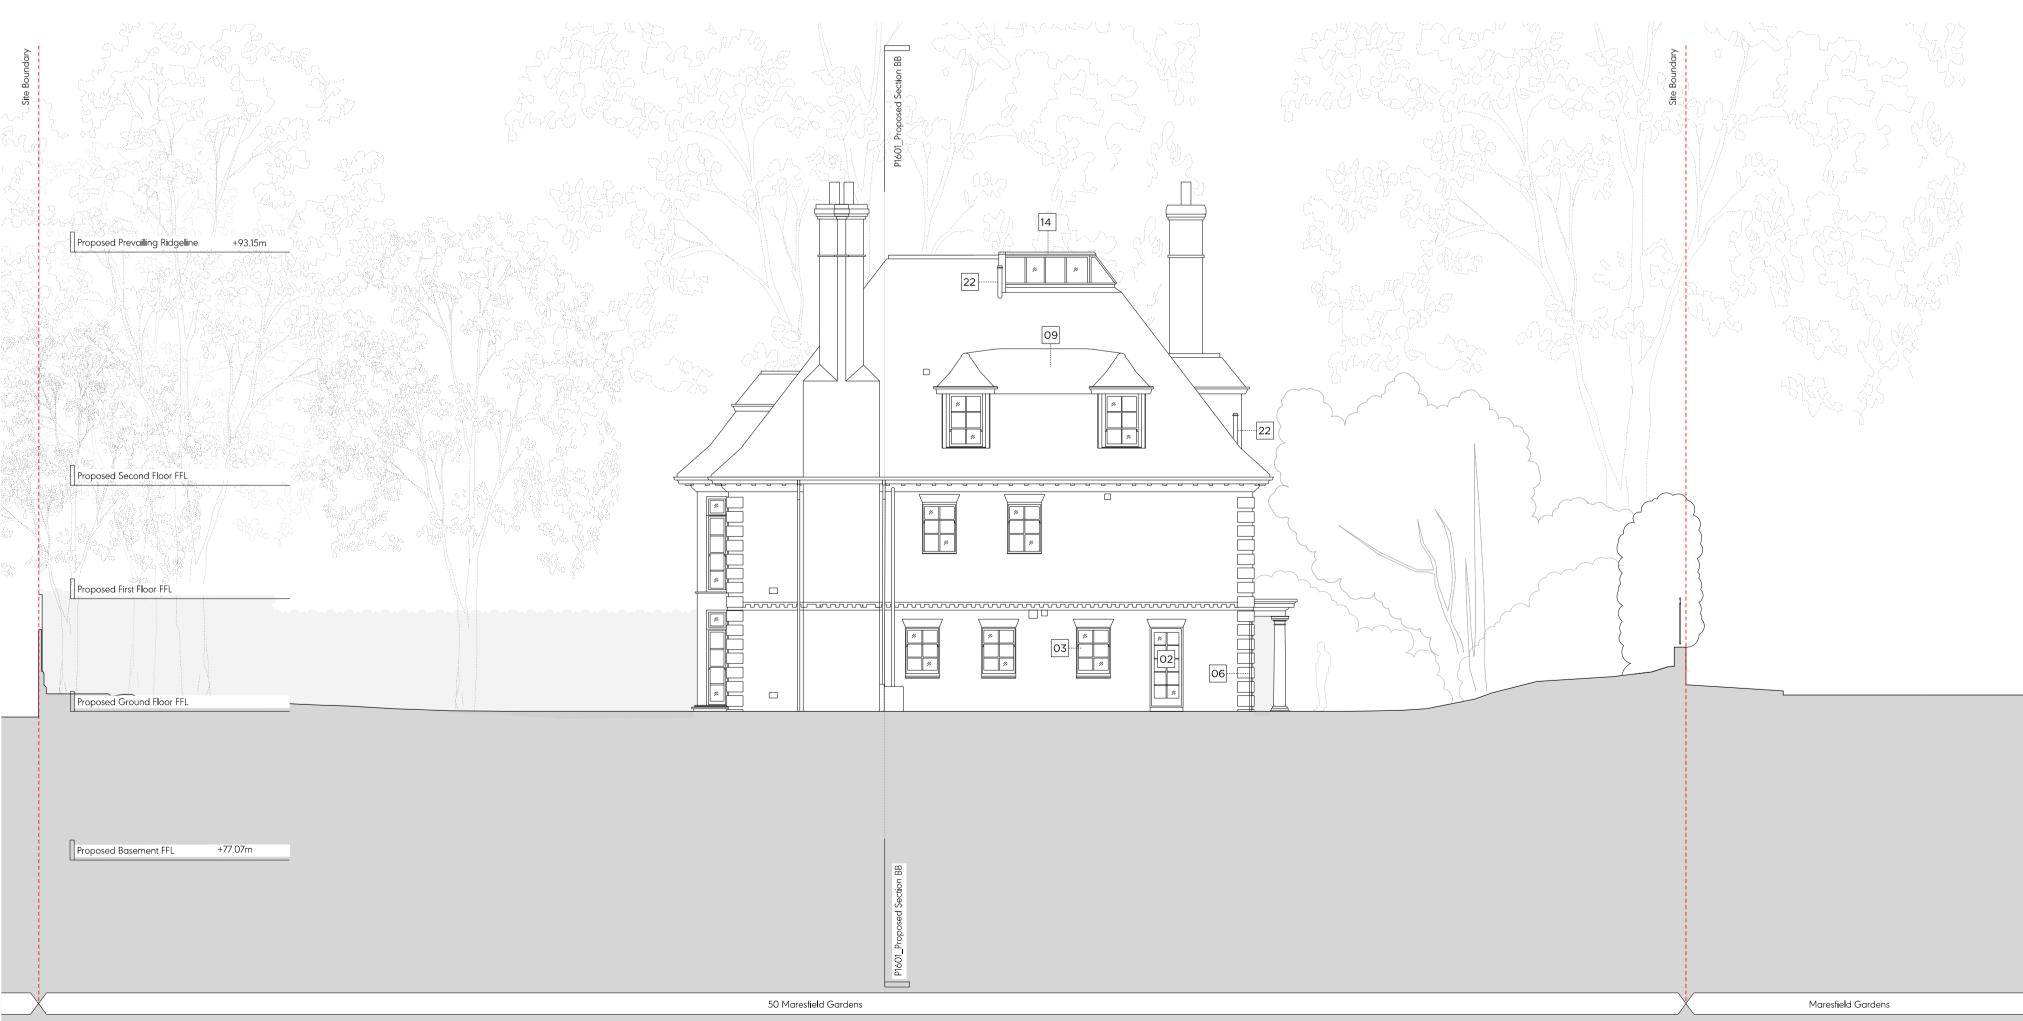

ition of existing bay window

First Issue 29/06/2023 Issued for Planning PLANNING Project No. 22022 Client Private June 2023 Date 1:100 @ A1 / 1:200 @ A3 Scale Project 50 Maresfield Gardens Drawing Title: Demolition & Proposed Side Elevation (North) Drawing No. P1502 Signed Approved Drawn SG AA CL Marek Wojciechowski Architects 66-68 Margaret Street W1W 8SR T. 020 7580 9336 www.mw-a.co.uk

| Client                                                                                                                                                                                                                                                                                             |                                                 |                                             | 2022       |  |  |
|----------------------------------------------------------------------------------------------------------------------------------------------------------------------------------------------------------------------------------------------------------------------------------------------------|-------------------------------------------------|---------------------------------------------|------------|--|--|
|                                                                                                                                                                                                                                                                                                    |                                                 |                                             | Private    |  |  |
| Date                                                                                                                                                                                                                                                                                               |                                                 | J                                           | une 2023   |  |  |
| Scale                                                                                                                                                                                                                                                                                              | 1:100                                           | @ A1 / 1:2                                  | 200 @ A3   |  |  |
| Project                                                                                                                                                                                                                                                                                            | ect 50 Maresfield Gardens                       |                                             |            |  |  |
| Drawing Title:<br>Demolition & I                                                                                                                                                                                                                                                                   | Proposed S                                      | Side Elevatio                               | on (South) |  |  |
| Drawing No.                                                                                                                                                                                                                                                                                        |                                                 | P1504                                       | Rev.       |  |  |
| Drawn Approve<br>AA S                                                                                                                                                                                                                                                                              | d<br>SG                                         | Signed<br>(                                 | CL         |  |  |
|                                                                                                                                                                                                                                                                                                    | V                                               | Aarek<br>Vojciec<br>Architec                |            |  |  |
| 66-68 Margaret Street W1W 8SR T. 020 758                                                                                                                                                                                                                                                           | 0 9336                                          | www.mw-a.co.uk                              |            |  |  |
| opyright Marek Wojclechowski Architects.<br>o implied license exists. This drawing should not be used to<br>Juatain. All dimensions to be checked on site by the contra<br>sponsibility. Do not scale drawings. All work must comply<br>agulations requirements. Drawing errors and omissions to b | ictor and such dimer<br>vith relevant British S | nsions to be their<br>tandards and Building |            |  |  |