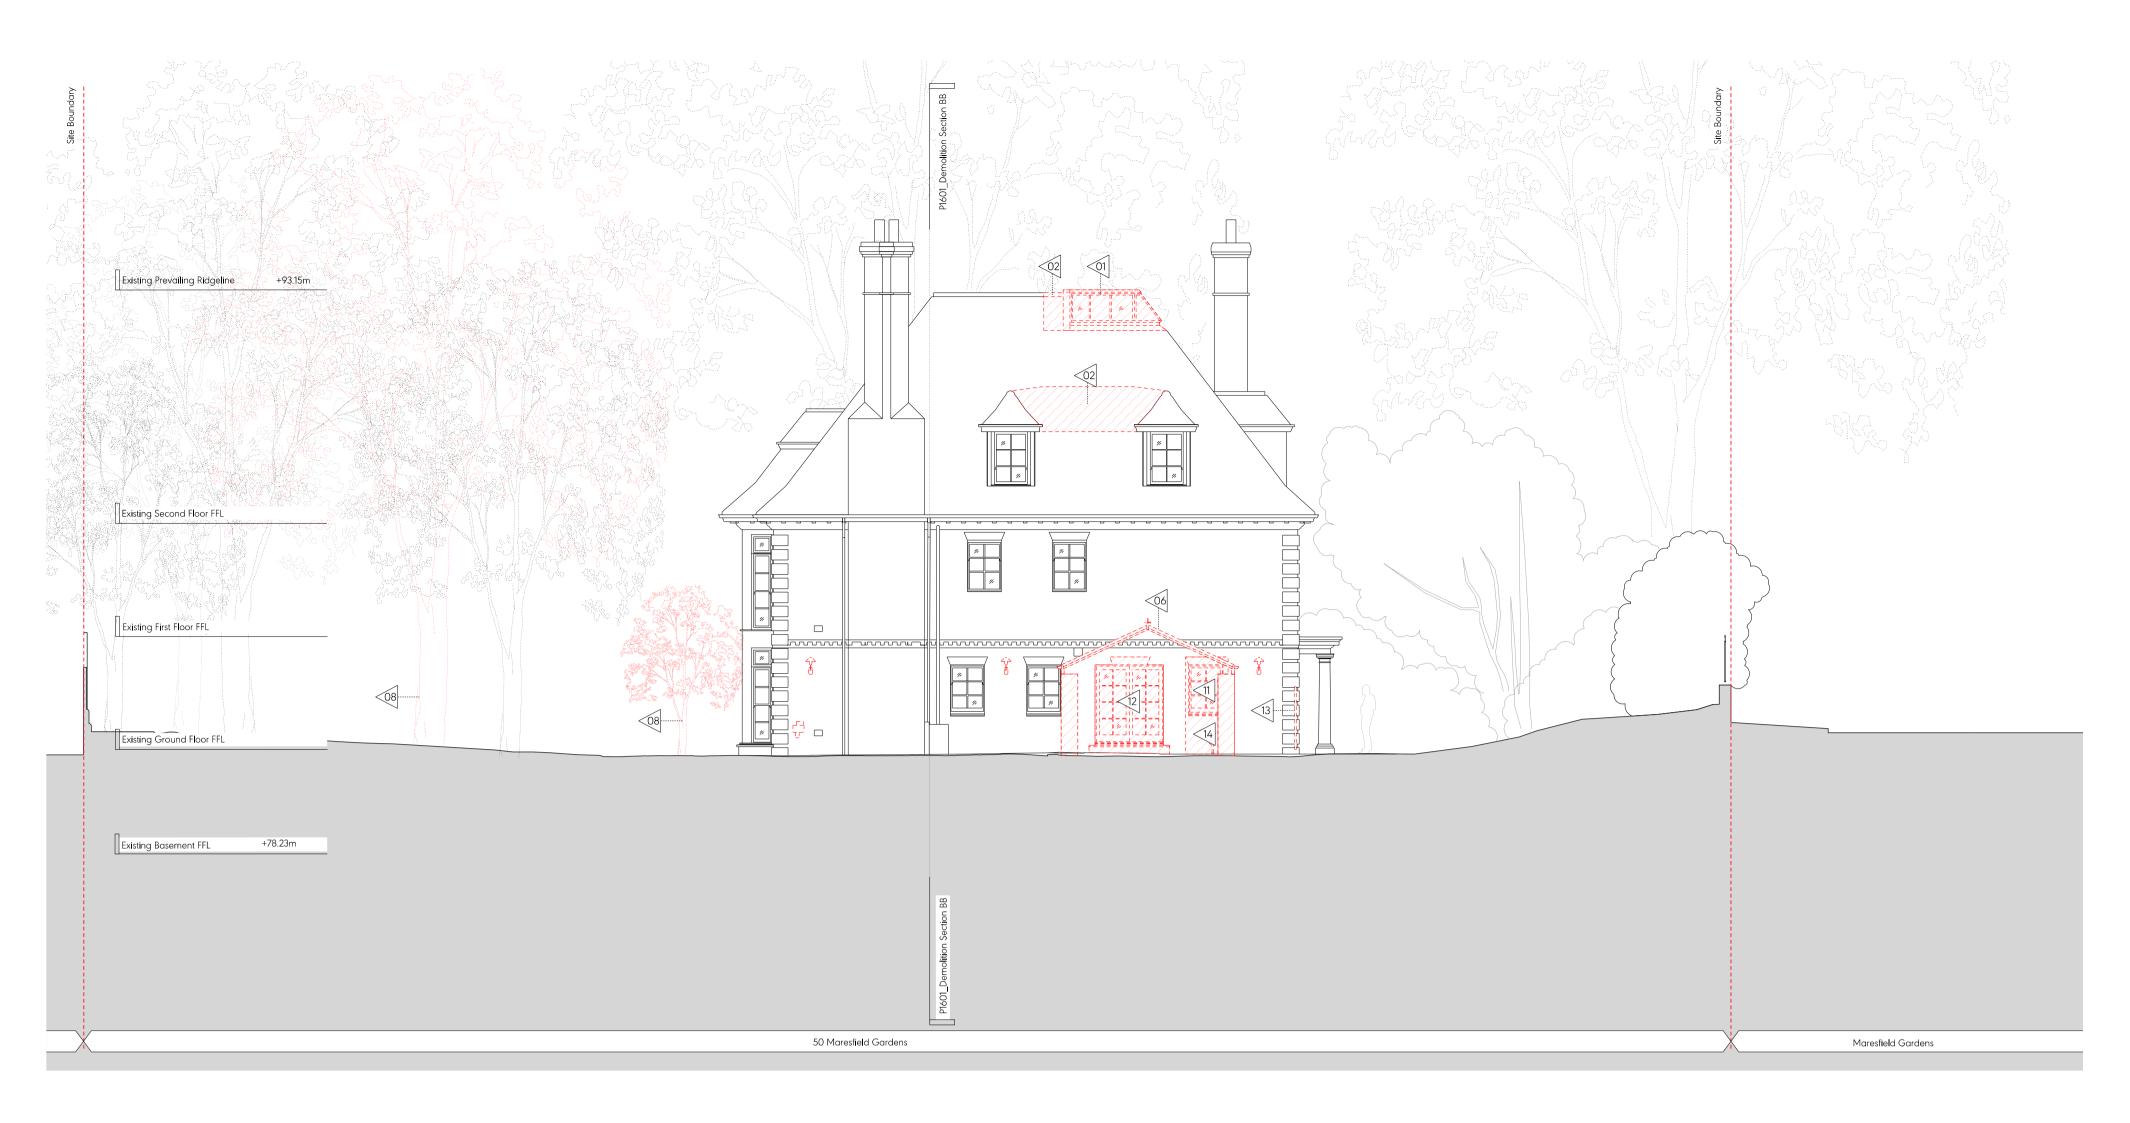

| Demo    | olition Notes: |
|---------|----------------|
| 01      | Demoliti       |
| <u></u> | Demoliti       |
| -03     | Demoliti       |
| -04     | Demoliti       |
| 05      | Demoliti       |
| 06      | Demoliti       |
| 07      | Demoliti       |
| -08     | Existing       |
| 09      | Demoliti       |
| 10      | Demoliti       |
|         | Demoliti       |
| 12      | Demoliti       |
| 13      | Demoliti       |
| 14      | Demoliti       |
| 15      | Demoliti       |
| 16      | Demoliti       |
| 17      | Demoliti       |
|         |                |

tion of existing roof lantern ition of existing section of roof ition of existing section of ground beam. ition of existing piles. ition of existing side extension ition of existing portico ition of existing rooflights g tree to be removed ition of existing basement ition of existing lightwell ition of existing window ition of existing external door ition of existing side gate and fence ition of existing section of wall lition of existing section of site wall lition of existing pedestrian and vehicular gates

| tion of existing roof lantern                   |
|-------------------------------------------------|
| tion of existing section of roof                |
| tion of existing section of ground beam.        |
| tion of existing piles.                         |
| tion of existing side extension                 |
| tion of existing portico                        |
| tion of existing rooflights                     |
| g tree to be removed                            |
| tion of existing basement                       |
| tion of existing lightwell                      |
| tion of existing window                         |
| tion of existing external door                  |
| tion of existing side gate and fence            |
| tion of existing section of wall                |
| tion of existing section of site wall           |
| tion of existing pedestrian and vehicular gates |
|                                                 |

Demolition of existing bay window

| Demolitio  | on Notes:                                             |
|------------|-------------------------------------------------------|
| <01        | Demolition of existing roof lantern                   |
| <u>_02</u> | Demolition of existing section of roof                |
| <u>(03</u> | Demolition of existing section of ground beam.        |
| -04        | Demolition of existing piles.                         |
| 05         | Demolition of existing side extension                 |
| 06         | Demolition of existing portico                        |
| 07         | Demolition of existing rooflights                     |
| <u> </u>   | Existing tree to be removed                           |
| 09         | Demolition of existing basement                       |
| 10         | Demolition of existing lightwell                      |
| <11        | Demolition of existing window                         |
| 12         | Demolition of existing external door                  |
| 13         | Demolition of existing side gate and fence            |
| 14         | Demolition of existing section of wall                |
| 15         | Demolition of existing section of site wall           |
| 16         | Demolition of existing pedestrian and vehicular gates |
| 17         | Demolition of existing bay window                     |
|            |                                                       |

| Demolition Notes: |                                                       |  |  |  |
|-------------------|-------------------------------------------------------|--|--|--|
| <01               | Demolition of existing roof lantern                   |  |  |  |
| <u></u>           | Demolition of existing section of roof                |  |  |  |
| <u> </u>          | Demolition of existing section of ground beam.        |  |  |  |
| -04               | Demolition of existing piles.                         |  |  |  |
| 05                | Demolition of existing side extension                 |  |  |  |
| <u> </u>          | Demolition of existing portico                        |  |  |  |
| 07                | Demolition of existing rooflights                     |  |  |  |
| <u> </u>          | Existing tree to be removed                           |  |  |  |
| 09                | Demolition of existing basement                       |  |  |  |
| <10               | Demolition of existing lightwell                      |  |  |  |
| $\overline{11}$   | Demolition of existing window                         |  |  |  |
| <12               | Demolition of existing external door                  |  |  |  |
| 13                | Demolition of existing side gate and fence            |  |  |  |
| 14                | Demolition of existing section of wall                |  |  |  |
| 15                | Demolition of existing section of site wall           |  |  |  |
| <16               | Demolition of existing pedestrian and vehicular gates |  |  |  |
| 17                | Demolition of existing bay window                     |  |  |  |
|                   |                                                       |  |  |  |

| Demolition     | Notes:   |
|----------------|----------|
| <01            | Demolit  |
| <02            | Demolit  |
| <03            | Demolit  |
| -04            | Demolit  |
| <05            | Demolit  |
| <06            | Demolit  |
| <07            | Demolit  |
| <u> </u>       | Existing |
| 09             | Demolit  |
| <10            | Demolit  |
| $\overline{1}$ | Demolit  |
| 12             | Demolit  |
| <13            | Demolit  |
| 14             | Demolit  |
| 15             | Demolit  |
| 16             | Demolit  |
| <17            | Demolit  |
|                |          |

vilition of existing roof lantern vilition of existing section of roof vilition of existing section of ground beam. vilition of existing piles. vilition of existing side extension

lition of existing portico

lition of existing rooflights

g tree to be removed

lition of existing basement

lition of existing lightwell

lition of existing window

lition of existing external door

lition of existing side gate and fence

lition of existing section of wall

lition of existing section of site wall

lition of existing pedestrian and vehicular gates

lition of existing bay window