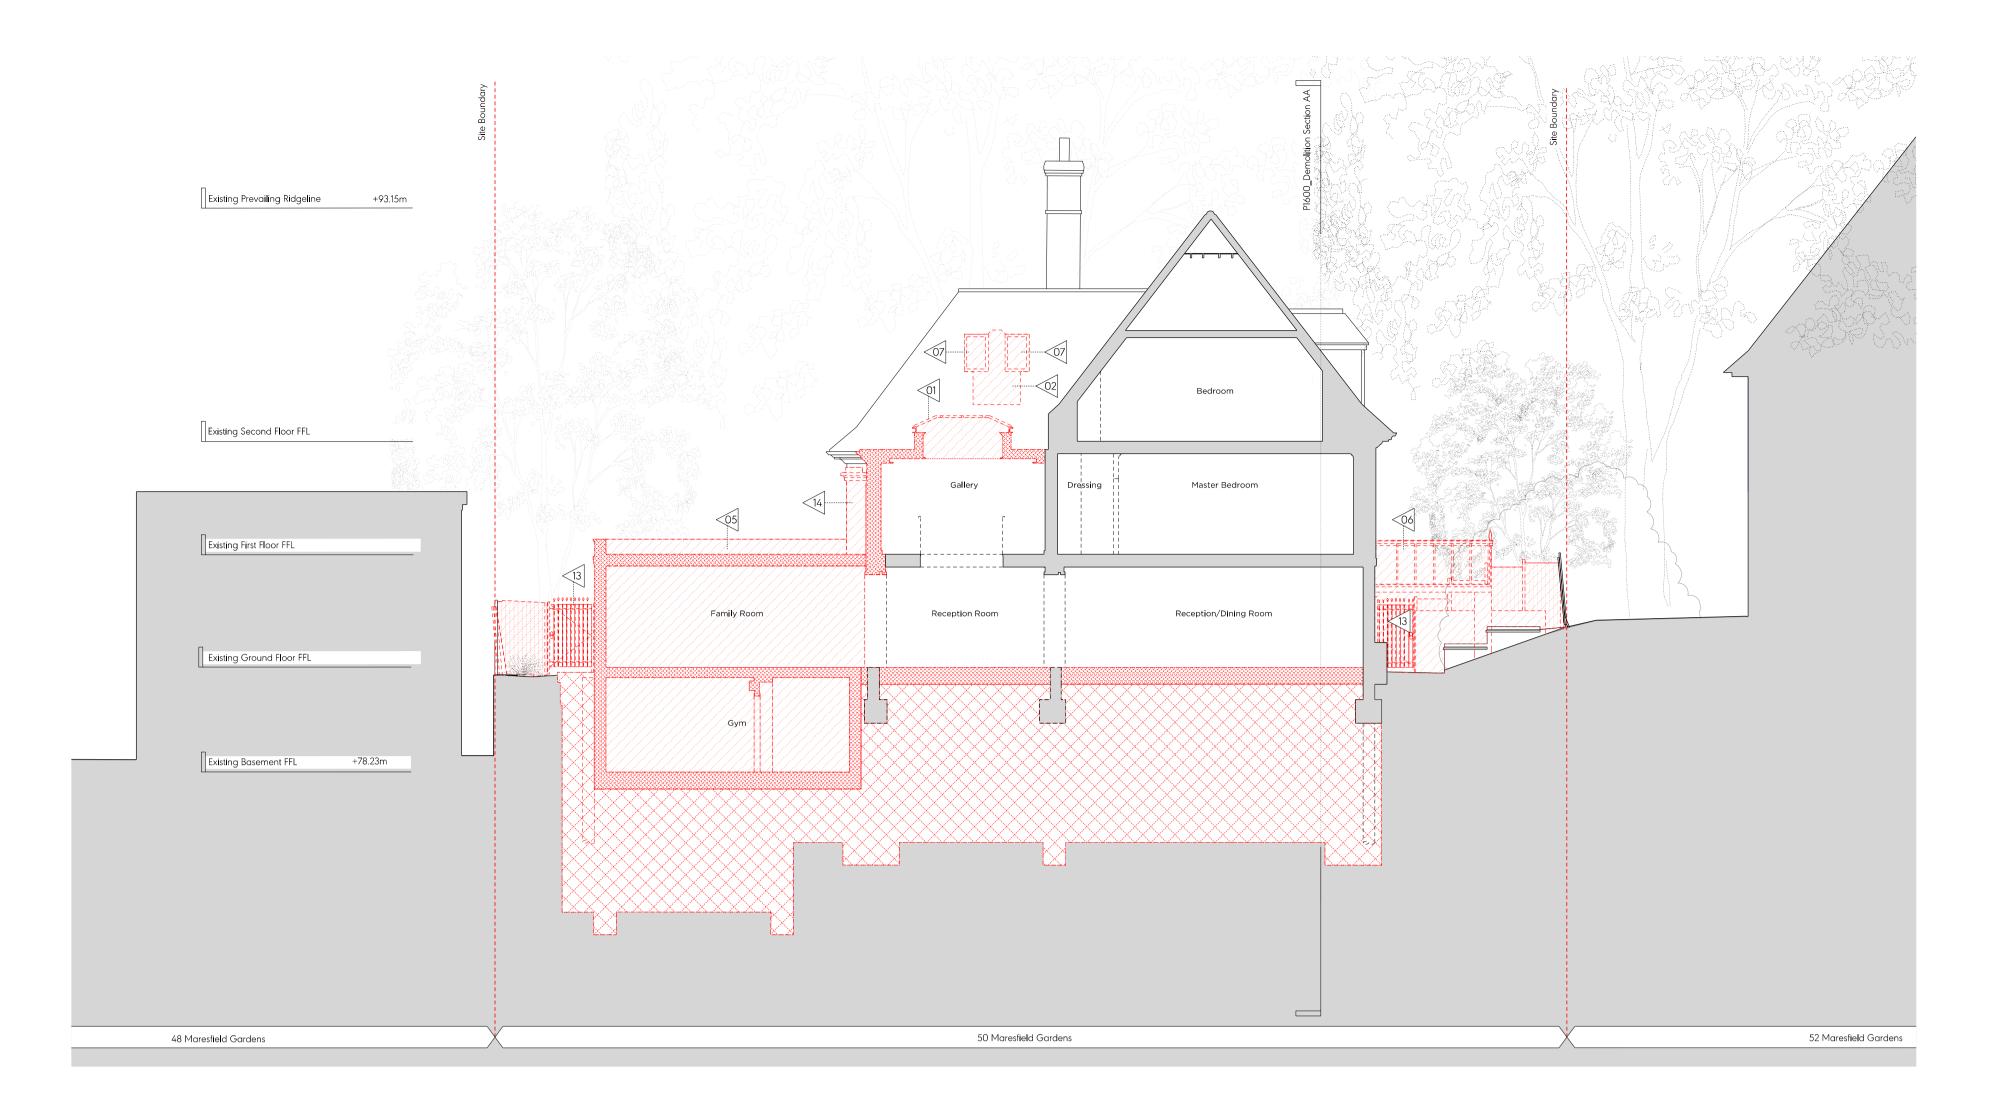

| Demo    | olition Notes: |
|---------|----------------|
| 01      | Demoliti       |
| <u></u> | Demoliti       |
| -03     | Demoliti       |
| -04     | Demoliti       |
| 05      | Demoliti       |
| 06      | Demoliti       |
| 07      | Demoliti       |
| -08     | Existing       |
| 09      | Demoliti       |
| 10      | Demoliti       |
|         | Demoliti       |
| 12      | Demoliti       |
| 13      | Demoliti       |
| 14      | Demoliti       |
| 15      | Demoliti       |
| 16      | Demoliti       |
| 17      | Demoliti       |
|         |                |

tion of existing roof lantern ition of existing section of roof ition of existing section of ground beam. ition of existing piles. ition of existing side extension ition of existing portico ition of existing rooflights g tree to be removed ition of existing basement ition of existing lightwell ition of existing window ition of existing external door ition of existing side gate and fence ition of existing section of wall lition of existing section of site wall lition of existing pedestrian and vehicular gates

ition of existing bay window

First Issue 29/06/2023 Issued for Planning PLANNING Project No. 22022 Client Private June 2023 Date 1:100 @ A1 / 1:200 @ A3 Scale Project 50 Maresfield Gardens Drawing Title: Demolition & Proposed Side Elevation (North) Drawing No. P1502 Signed Approved Drawn SG AA CL Marek Wojciechowski Architects 66-68 Margaret Street W1W 8SR T. 020 7580 9336 www.mw-a.co.uk

| tion of existing roof lantern                   |
|-------------------------------------------------|
| tion of existing section of roof                |
| tion of existing section of ground beam.        |
| tion of existing piles.                         |
| tion of existing side extension                 |
| tion of existing portico                        |
| tion of existing rooflights                     |
| g tree to be removed                            |
| tion of existing basement                       |
| tion of existing lightwell                      |
| tion of existing window                         |
| tion of existing external door                  |
| tion of existing side gate and fence            |
| tion of existing section of wall                |
| tion of existing section of site wall           |
| tion of existing pedestrian and vehicular gates |
|                                                 |

Demolition of existing bay window

| Demolitio  | on Notes:                                             |
|------------|-------------------------------------------------------|
| <01        | Demolition of existing roof lantern                   |
| <u>_02</u> | Demolition of existing section of roof                |
| <u>(03</u> | Demolition of existing section of ground beam.        |
| -04        | Demolition of existing piles.                         |
| 05         | Demolition of existing side extension                 |
| 06         | Demolition of existing portico                        |
| 07         | Demolition of existing rooflights                     |
| <u> </u>   | Existing tree to be removed                           |
| 09         | Demolition of existing basement                       |
| 10         | Demolition of existing lightwell                      |
| <11        | Demolition of existing window                         |
| 12         | Demolition of existing external door                  |
| 13         | Demolition of existing side gate and fence            |
| 14         | Demolition of existing section of wall                |
| 15         | Demolition of existing section of site wall           |
| 16         | Demolition of existing pedestrian and vehicular gates |
| 17         | Demolition of existing bay window                     |
|            |                                                       |

| Demolition Notes: |                                                       |  |  |  |
|-------------------|-------------------------------------------------------|--|--|--|
| <01               | Demolition of existing roof lantern                   |  |  |  |
| <u></u>           | Demolition of existing section of roof                |  |  |  |
| <u> </u>          | Demolition of existing section of ground beam.        |  |  |  |
| -04               | Demolition of existing piles.                         |  |  |  |
| 05                | Demolition of existing side extension                 |  |  |  |
| <u> </u>          | Demolition of existing portico                        |  |  |  |
| 07                | Demolition of existing rooflights                     |  |  |  |
| <u> </u>          | Existing tree to be removed                           |  |  |  |
| 09                | Demolition of existing basement                       |  |  |  |
| <10               | Demolition of existing lightwell                      |  |  |  |
| $\overline{11}$   | Demolition of existing window                         |  |  |  |
| <12               | Demolition of existing external door                  |  |  |  |
| 13                | Demolition of existing side gate and fence            |  |  |  |
| 14                | Demolition of existing section of wall                |  |  |  |
| 15                | Demolition of existing section of site wall           |  |  |  |
| <16               | Demolition of existing pedestrian and vehicular gates |  |  |  |
| 17                | Demolition of existing bay window                     |  |  |  |
|                   |                                                       |  |  |  |

| Demolition     | Notes:   |
|----------------|----------|
| <01            | Demolit  |
| <02            | Demolit  |
| <03            | Demolit  |
| -04            | Demolit  |
| <05            | Demolit  |
| <06            | Demolit  |
| <07            | Demolit  |
| <u> </u>       | Existing |
| 09             | Demolit  |
| <10            | Demolit  |
| $\overline{1}$ | Demolit  |
| 12             | Demolit  |
| <13            | Demolit  |
| 14             | Demolit  |
| 15             | Demolit  |
| 16             | Demolit  |
| <17            | Demolit  |
|                |          |

vilition of existing roof lantern vilition of existing section of roof vilition of existing section of ground beam. vilition of existing piles. vilition of existing side extension

lition of existing portico

lition of existing rooflights

g tree to be removed

lition of existing basement

lition of existing lightwell

lition of existing window

lition of existing external door

lition of existing side gate and fence

lition of existing section of wall

lition of existing section of site wall

lition of existing pedestrian and vehicular gates

lition of existing bay window