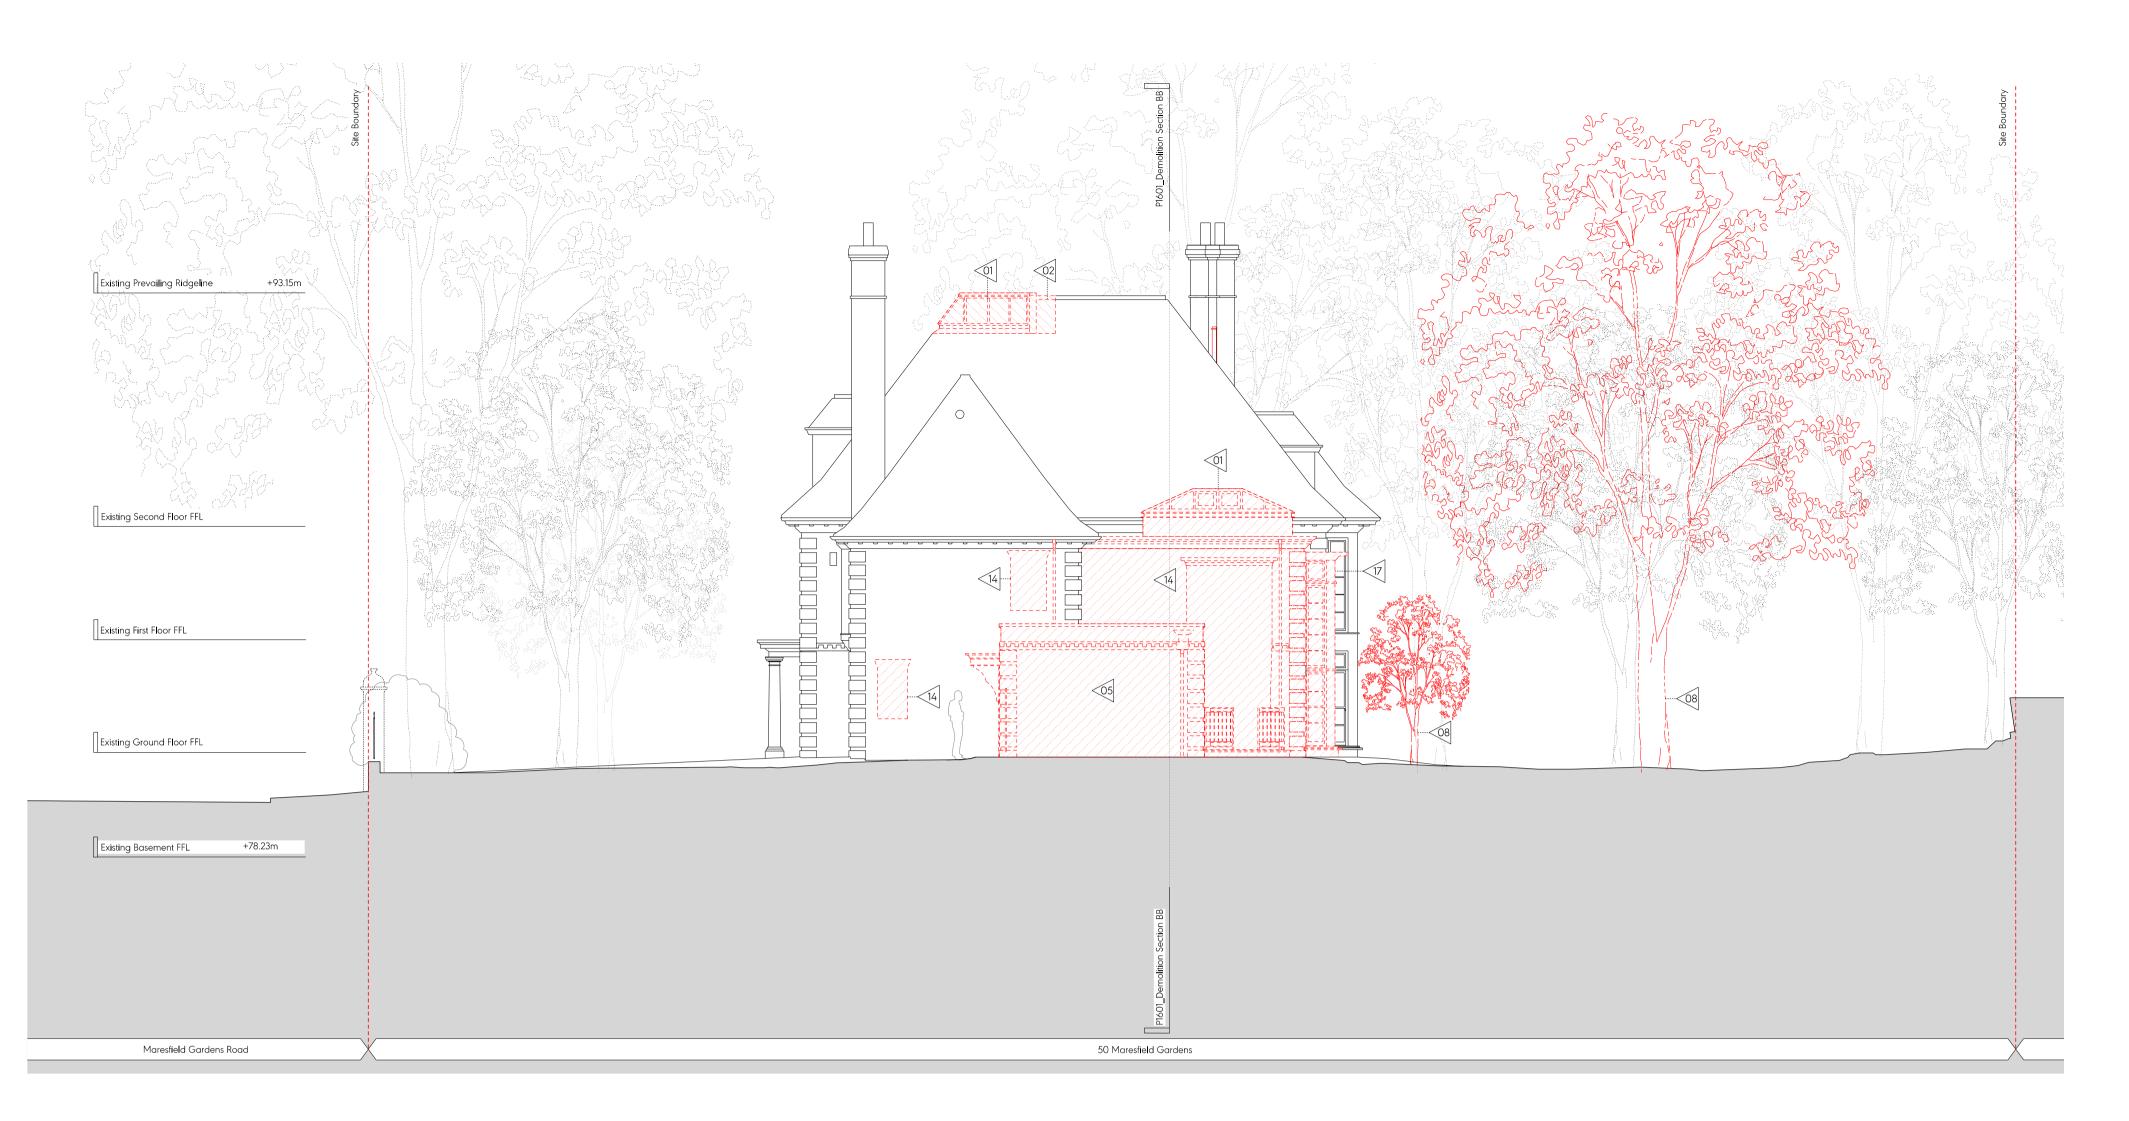

| Demo    | olition Notes: |
|---------|----------------|
| 01      | Demoliti       |
| <u></u> | Demoliti       |
| -03     | Demoliti       |
| -04     | Demoliti       |
| 05      | Demoliti       |
| 06      | Demoliti       |
| 07      | Demoliti       |
| -08     | Existing       |
| 09      | Demoliti       |
| 10      | Demoliti       |
|         | Demoliti       |
| 12      | Demoliti       |
| 13      | Demoliti       |
| 14      | Demoliti       |
| 15      | Demoliti       |
| 16      | Demoliti       |
| 17      | Demoliti       |
|         |                |

tion of existing roof lantern ition of existing section of roof ition of existing section of ground beam. ition of existing piles. ition of existing side extension ition of existing portico ition of existing rooflights g tree to be removed ition of existing basement ition of existing lightwell ition of existing window ition of existing external door ition of existing side gate and fence ition of existing section of wall lition of existing section of site wall lition of existing pedestrian and vehicular gates

| tion of existing roof lantern                   |
|-------------------------------------------------|
| tion of existing section of roof                |
| tion of existing section of ground beam.        |
| tion of existing piles.                         |
| tion of existing side extension                 |
| tion of existing portico                        |
| tion of existing rooflights                     |
| g tree to be removed                            |
| tion of existing basement                       |
| tion of existing lightwell                      |
| tion of existing window                         |
| tion of existing external door                  |
| tion of existing side gate and fence            |
| tion of existing section of wall                |
| tion of existing section of site wall           |
| tion of existing pedestrian and vehicular gates |
|                                                 |

Demolition of existing bay window

| Demolitio  | on Notes:                                             |
|------------|-------------------------------------------------------|
| <01        | Demolition of existing roof lantern                   |
| <u>_02</u> | Demolition of existing section of roof                |
| <u>(03</u> | Demolition of existing section of ground beam.        |
| -04        | Demolition of existing piles.                         |
| 05         | Demolition of existing side extension                 |
| 06         | Demolition of existing portico                        |
| 07         | Demolition of existing rooflights                     |
| <u> </u>   | Existing tree to be removed                           |
| 09         | Demolition of existing basement                       |
| 10         | Demolition of existing lightwell                      |
| <11        | Demolition of existing window                         |
| 12         | Demolition of existing external door                  |
| 13         | Demolition of existing side gate and fence            |
| 14         | Demolition of existing section of wall                |
| 15         | Demolition of existing section of site wall           |
| 16         | Demolition of existing pedestrian and vehicular gates |
| 17         | Demolition of existing bay window                     |
|            |                                                       |

| Demolition Notes: |                                                       |  |  |  |
|-------------------|-------------------------------------------------------|--|--|--|
| <01               | Demolition of existing roof lantern                   |  |  |  |
| <u></u>           | Demolition of existing section of roof                |  |  |  |
| <u> </u>          | Demolition of existing section of ground beam.        |  |  |  |
| -04               | Demolition of existing piles.                         |  |  |  |
| 05                | Demolition of existing side extension                 |  |  |  |
| <u> </u>          | Demolition of existing portico                        |  |  |  |
| 07                | Demolition of existing rooflights                     |  |  |  |
| <u> </u>          | Existing tree to be removed                           |  |  |  |
| 09                | Demolition of existing basement                       |  |  |  |
| <10               | Demolition of existing lightwell                      |  |  |  |
| $\overline{11}$   | Demolition of existing window                         |  |  |  |
| <12               | Demolition of existing external door                  |  |  |  |
| 13                | Demolition of existing side gate and fence            |  |  |  |
| 14                | Demolition of existing section of wall                |  |  |  |
| 15                | Demolition of existing section of site wall           |  |  |  |
| <16               | Demolition of existing pedestrian and vehicular gates |  |  |  |
| 17                | Demolition of existing bay window                     |  |  |  |
|                   |                                                       |  |  |  |

| Demolition     | Notes:   |
|----------------|----------|
| <01            | Demolit  |
| <02            | Demolit  |
| <03            | Demolit  |
| -04            | Demolit  |
| <05            | Demolit  |
| <06            | Demolit  |
| <07            | Demolit  |
| <u> </u>       | Existing |
| 09             | Demolit  |
| <10            | Demolit  |
| $\overline{1}$ | Demolit  |
| 12             | Demolit  |
| <13            | Demolit  |
| 14             | Demolit  |
| 15             | Demolit  |
| 16             | Demolit  |
| <17            | Demolit  |
|                |          |

vilition of existing roof lantern vilition of existing section of roof vilition of existing section of ground beam. vilition of existing piles. vilition of existing side extension

lition of existing portico

lition of existing rooflights

g tree to be removed

lition of existing basement

lition of existing lightwell

lition of existing window

lition of existing external door

lition of existing side gate and fence

lition of existing section of wall

lition of existing section of site wall

lition of existing pedestrian and vehicular gates

lition of existing bay window