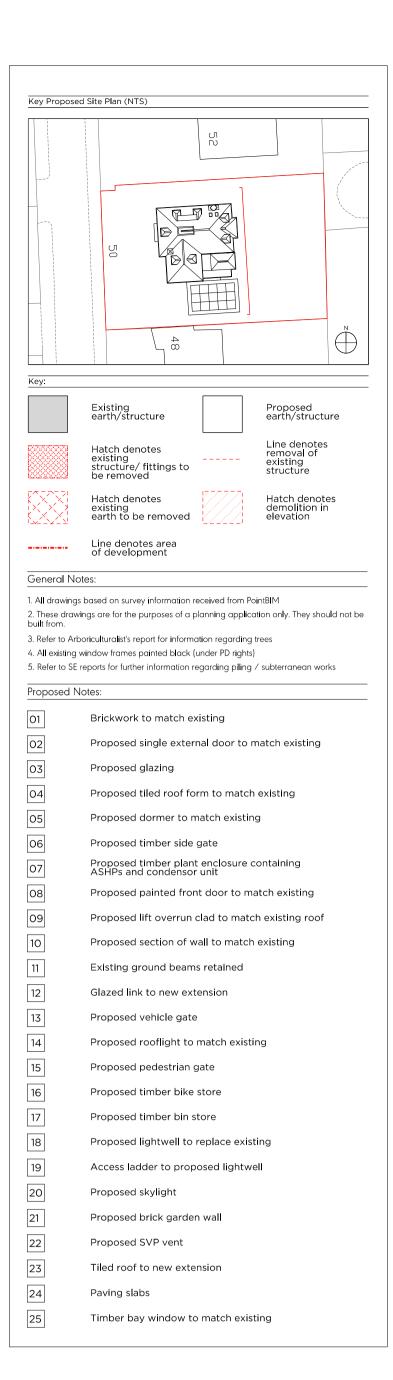

ng section of ground beam.        |
| tion of existing piles.                         |
| tion of existing side extension                 |
| tion of existing portico                        |
| tion of existing rooflights                     |
| g tree to be removed                            |
| tion of existing basement                       |
| tion of existing lightwell                      |
| tion of existing window                         |
| tion of existing external door                  |
| tion of existing side gate and fence            |
| tion of existing section of wall                |
| tion of existing section of site wall           |
| tion of existing pedestrian and vehicular gates |
|                                                 |

Demolition of existing bay window









| Demolitio  | on Notes:                                             |
|------------|-------------------------------------------------------|
| <01        | Demolition of existing roof lantern                   |
| <u>_02</u> | Demolition of existing section of roof                |
| <u>(03</u> | Demolition of existing section of ground beam.        |
| -04        | Demolition of existing piles.                         |
| 05         | Demolition of existing side extension                 |
| 06         | Demolition of existing portico                        |
| 07         | Demolition of existing rooflights                     |
| <u> </u>   | Existing tree to be removed                           |
| 09         | Demolition of existing basement                       |
| 10