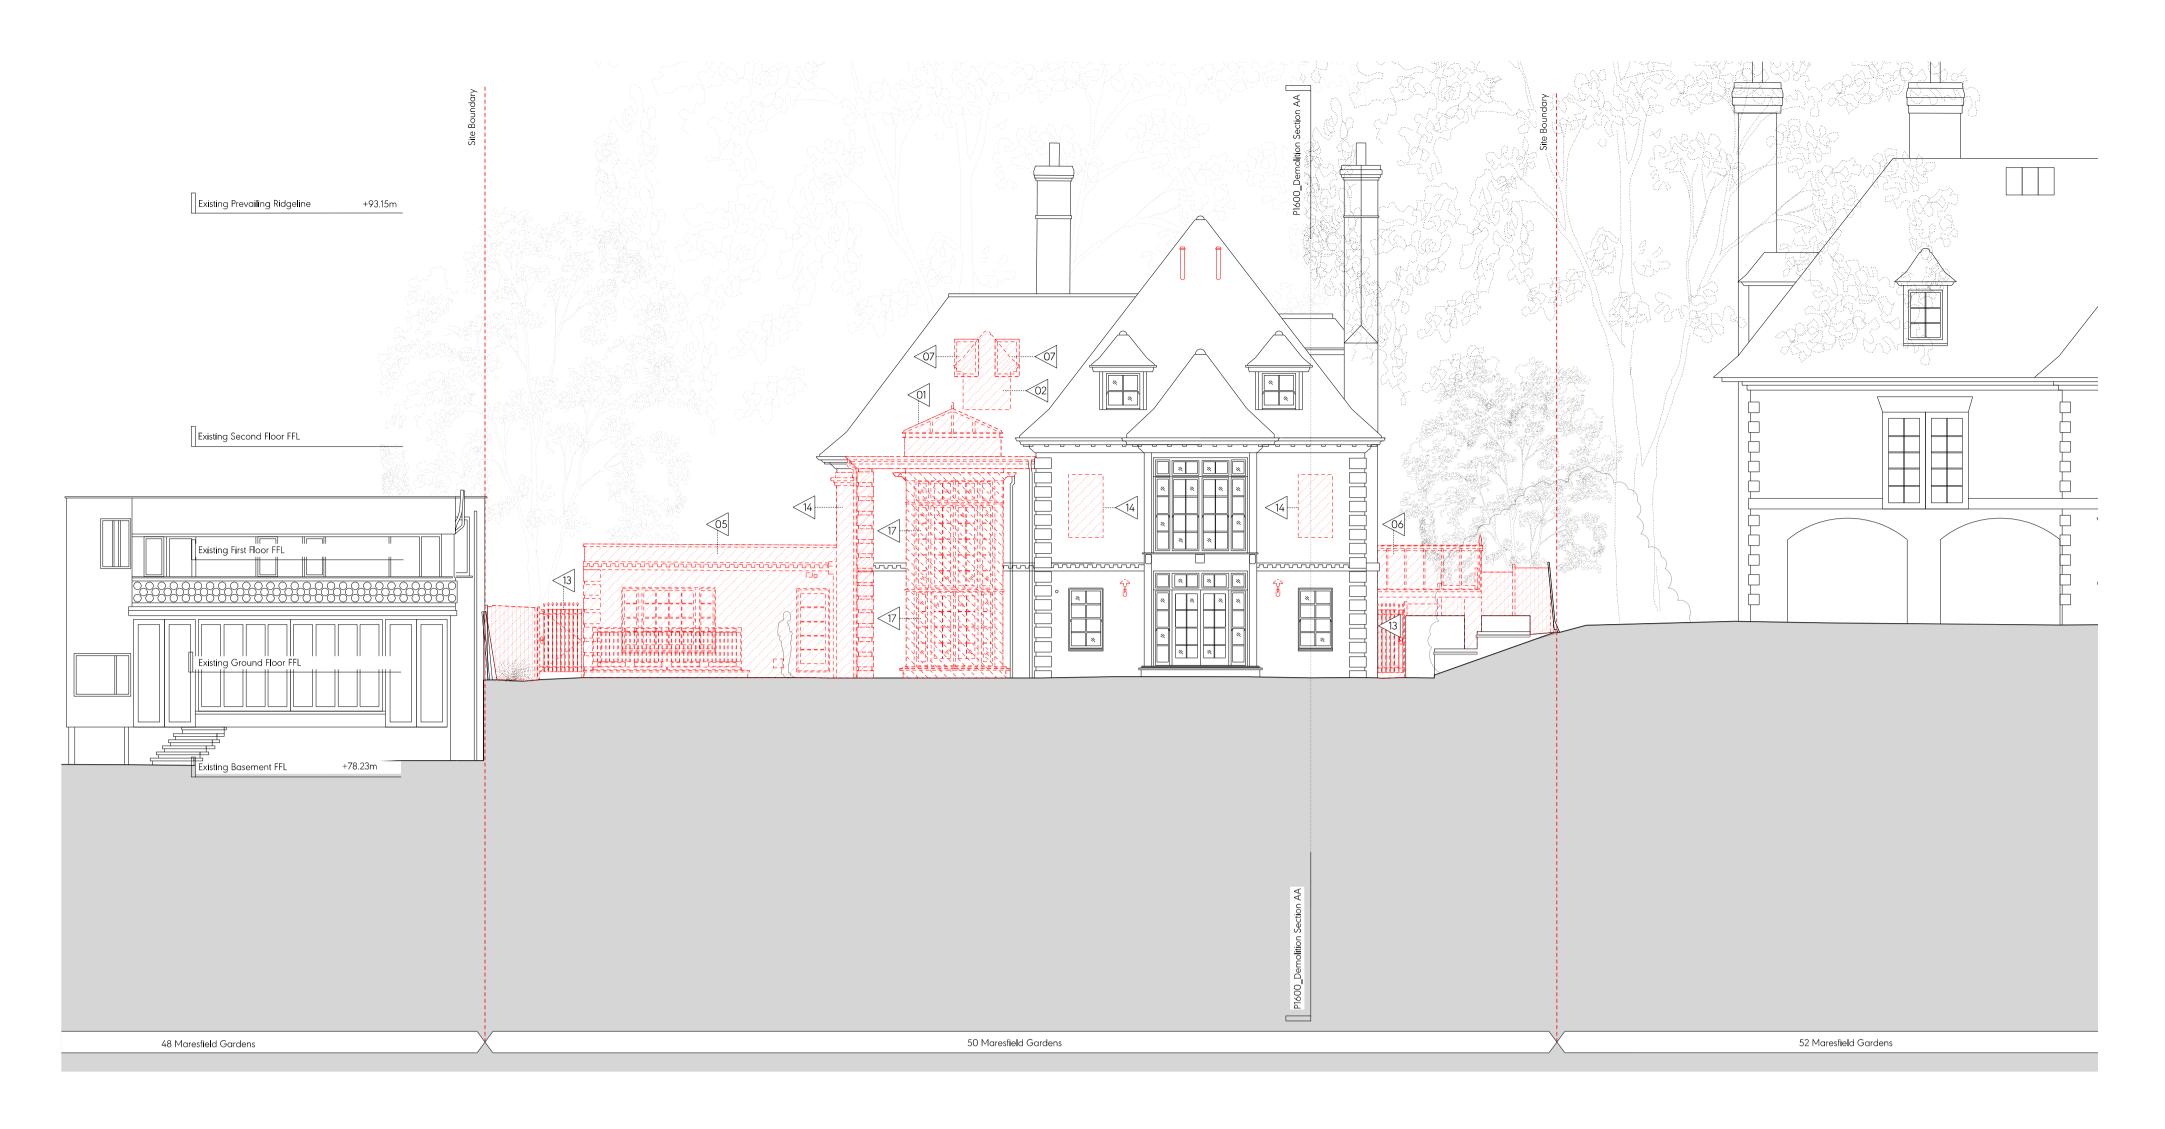

| Demo    | olition Notes: |
|---------|----------------|
| 01      | Demoliti       |
| <u></u> | Demoliti       |
| -03     | Demoliti       |
| -04     | Demoliti       |
| 05      | Demoliti       |
| 06      | Demoliti       |
| 07      | Demoliti       |
| -08     | Existing       |
| 09      | Demoliti       |
| 10      | Demoliti       |
|         | Demoliti       |
| 12      | Demoliti       |
| 13      | Demoliti       |
| 14      | Demoliti       |
| 15      | Demoliti       |
| 16      | Demoliti       |
| 17      | Demoliti       |
|         |                |

tion of existing roof lantern ition of existing section of roof ition of existing section of ground beam. ition of existing piles. ition of existing side extension ition of existing portico ition of existing rooflights g tree to be removed ition of existing basement ition of existing lightwell ition of existing window ition of existing external door ition of existing side gate and fence ition of existing section of wall lition of existing section of site wall lition of existing pedestrian and vehicular gates

| tion of existing roof lantern                   |
|-------------------------------------------------|
| tion of existing section of roof                |
| tion of existing section of ground beam.        |
| tion of existing piles.                         |
| tion of existing side extension                 |
| tion of existing portico                        |
| tion of existing rooflights                     |
| g tree to be removed                            |
| tion of existing basement                       |
| tion of existing lightwell                      |
| tion of existing window                         |
| tion of existing external door                  |
| tion of existing side gate and fence            |
| tion of existing section of wall                |
| tion of existing section of site wall           |
| tion of existing pedestrian and vehicular gates |
|                                                 |

Demolition of existing bay window

| Demolitio  | on Notes:                                             |
|------------|-------------------------------------------------------|
| <01        | Demolition of existing roof lantern                   |
| <u>_02</u> | Demolition of existing section of roof                |
| <u>(03</u> | Demolition of existing section of ground beam.        |
| -04        | Demolition of existing piles.                         |
| 05         | Demolition of existing side extension                 |
| 06         | Demolition of existing portico                        |
| 07         | Demolition of existing rooflights                     |
| <u> </u>   | Existing tree to be removed                           |
| 09         | Demolition of existing basement                       |
| 10         | Demolition of existing lightwell                      |
| <11        | Demolition of existing window                         |
| 12         | Demolition of existing external door                  |
| 13         | Demolition of existing side gate and fence            |
| 14         | Demolition of existing section of wall                |
| 15         | Demolition of existing section of site wall           |
| 16         | Demolition of existing pedestrian and vehicular gates |
| 17         | Demolition of existing bay window                     |
|            |                                                       |

| Demolition Notes: |                                                       |  |  |  |
|-------------------|-------------------------------------------------------|--|--|--|
| <01               | Demolition of existing roof lantern                   |  |  |  |
| <u></u>           | Demolition of existing section of roof                |  |  |  |
| <u> </u>          | Demolition of existing section of ground beam.        |  |  |  |
| -04               | Demolition of existing piles.                         |  |  |  |
| 05                | Demolition of existing side extension                 |  |  |  |
| <u> </u>          | Demolition of existing portico                        |  |  |  |
| 07                | Demolition of existing rooflights                     |  |  |  |
| <u> </u>          | Existing tree to be removed                           |  |  |  |
| 09                | Demolition of existing basement                       |  |  |  |
| <10               | Demolition of existing lightwell                      |  |  |  |
| $\overline{11}$   | Demolition of existing window                         |  |  |  |
| <12               | Demolition of existing external door                  |  |  |  |
| 13                | Demolition of existing side gate and fence            |  |  |  |
| 14                | Demolition of existing section of wall                |  |  |  |
| 15                | Demolition of existing section of site wall           |  |  |  |
| <16               | Demolition of existing pedestrian and vehicular gates |  |  |  |
| 17                | Demolition of existing bay window                     |  |  |  |
|                   |                                                       |  |  |  |

| Demolition     | Notes:   |
|----------------|----------|
| <01            | Demolit  |
| <02            | Demolit  |
| <03            | Demolit  |
| -04            | Demolit  |
| <05            | Demolit  |
| <06            | Demolit  |
| <07            | Demolit  |
| <u> </u>       | Existing |
| 09             | Demolit  |
| <10            | Demolit  |
| $\overline{1}$ | Demolit  |
| 12             | Demolit  |
| <13            | Demolit  |
| 14             | Demolit  |
| 15             | Demolit  |
| 16             | Demolit  |
| <17            | Demolit  |
|                |          |

vilition of existing roof lantern vilition of existing section of roof vilition of existing section of ground beam. vilition of existing piles. vilition of existing side extension

lition of existing portico

lition of existing rooflights

g tree to be removed

lition of existing basement

lition of existing lightwell

lition of existing window

lition of existing external door

lition of existing side gate and fence

lition of existing section of wall

lition of existing section of site wall

lition of existing pedestrian and vehicular gates

lition of existing bay window