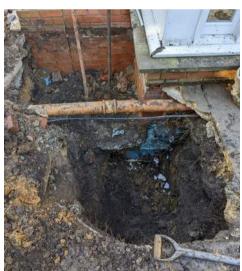

## **TP02 SOUTH PLAN VIEW** EXTERNAL BRICK WALL CONCRETE OVER POUR BLACK CABLES (20 mm) LEAN MIX FRENCH DOORS PLASTIC PIPE (130mm) TP02 SOUTH PHOTOGRAPH A' 🚄