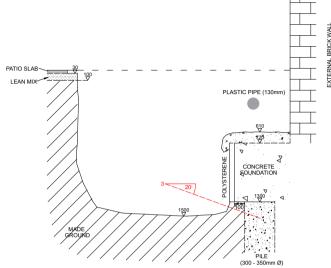

## TP02 SOUTH SECTION A-A'

Drill Probes:
1 - no pile encountered
2 - no pile encountered
3 - pile encountered set back 100mm

| Rev | Date     | Ву | Chkd | Appd |
|-----|----------|----|------|------|
| 00  | 19/01/23 | CM | JP   | AB   |