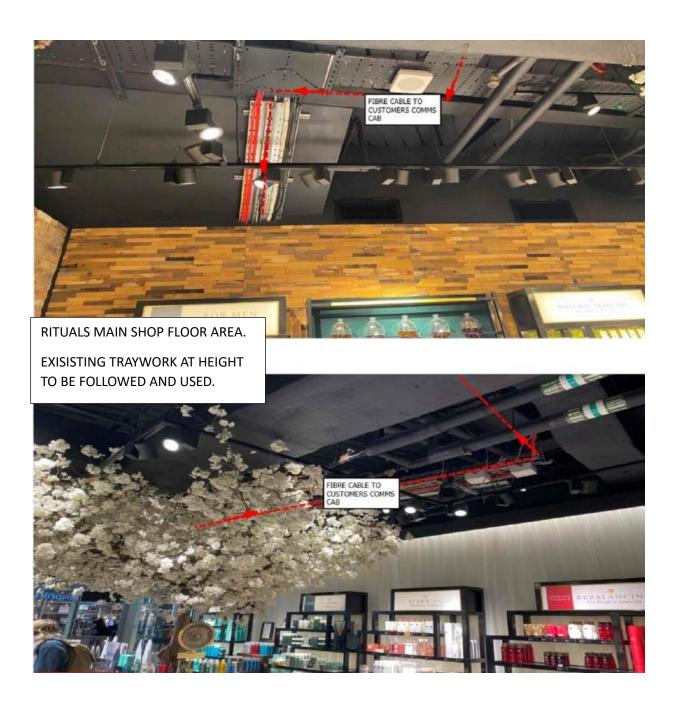

## END LOCATION:

REAR MANAGERS OFFICE :COIL TO BE LEFT IN/ABOVE CAB READY FOR CONNECTION AT A LATER DATE.

(APPROX 60M 5X2 INTERNAL)

ALL WORKING AT HEIGHT REQUIRE NON CONDUCTIVE STEPS.
CHAPTER 8 TYPE RIGID BARRIERS.

ABOVE FALSE CEILING EXISTING BASKET WORK TO BE FOLLOWED AND USED .

END LOCATION FOR ROUTE-1

START OF ROUTE-2.

COILS TO BE LEFT FOR CONNECTION AT A LATER DATE BY OPENREACH.