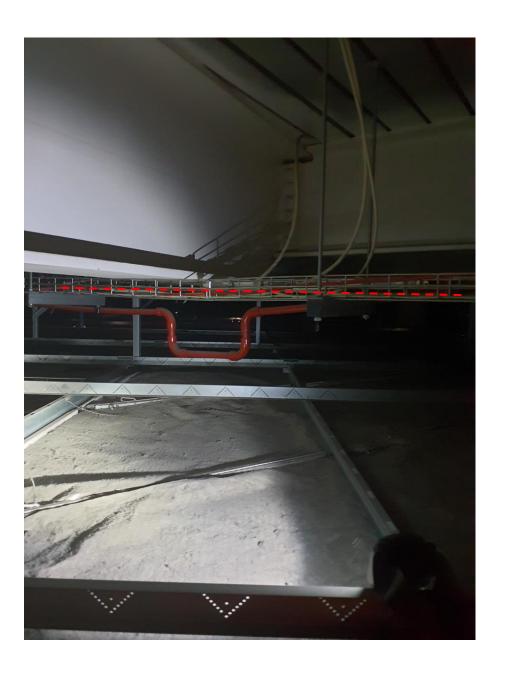

ABOVE FALSE CEILING EXISTING BASKET WORK TO BE FOLLOWED AND USED .

END LOCATION FOR ROUTE-1

START OF ROUTE-2.

COILS TO BE LEFT FOR CONNECTION AT A LATER DATE BY OPENREACH.