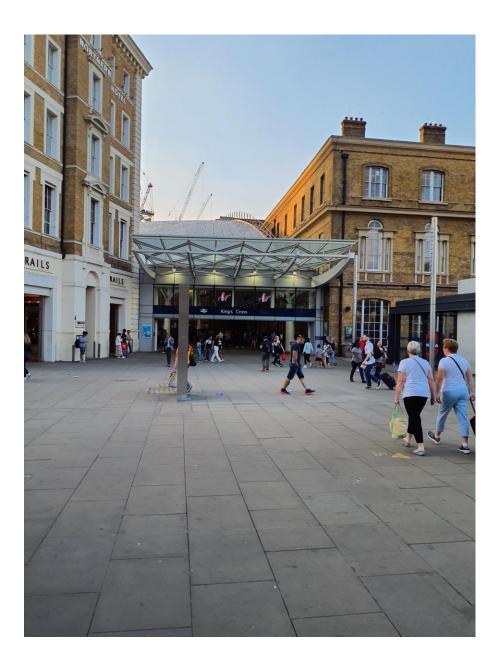

(JOB IS SPLIT INTO X3 SECTIONS THIS IS 43551-ROUTE A)

APPROX 60M INTERNAL 5X2 BFT FROM: RITUALS COSMETICS COMMS ROOM

TO:GROUND FLOOR RISER BEHIND PRET NEXT TO LIFTS.

ENGINEERS TO SIGN IN AT STATION CONTRACTORS AREA.(WETSRN CONCOURSE)