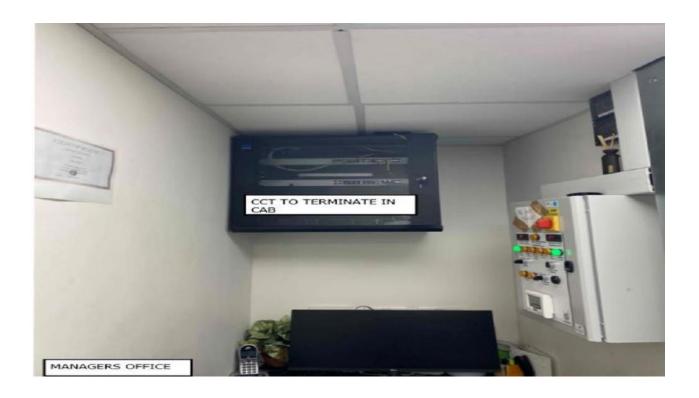

## END LOCATION:

REAR MANAGERS OFFICE :COIL TO BE LEFT IN/ABOVE CAB READY FOR CONNECTION AT A LATER DATE.

(APPROX 60M 5X2 INTERNAL)

ALL WORKING AT HEIGHT REQUIRE NON CONDUCTIVE STEPS.
CHAPTER 8 TYPE RIGID BARRIERS.