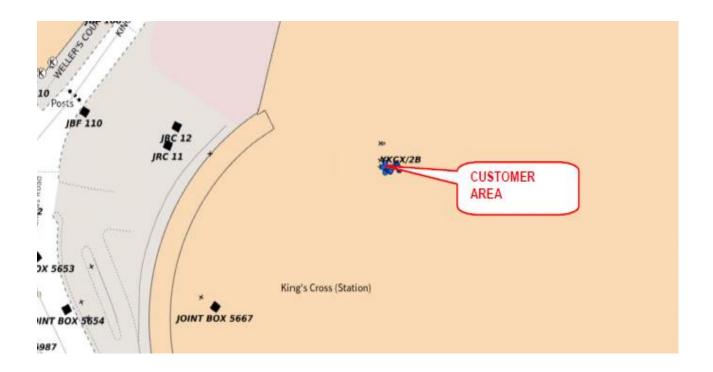

SITE LOCATION:

RITUALS COSMETICS UK LTD,

UNIT 15,

EUSTON ROAD,

KINGS CROSS STATION,

LONDON,

N1 9AL.

43551/ONEA70767103.

(JOB IS SPLIT INTO X3 SECTIONS THIS IS 43551-ROUTE A)

APPROX 60M INTERNAL 5X2 BFT FROM: RITUALS COSMETICS COMMS ROOM

TO:GROUND FLOOR RISER BEHIND PRET NEXT TO LIFTS.

ENGINEERS TO SIGN IN AT STATION CONTRACTORS AREA.(WETSRN CONCOURSE)