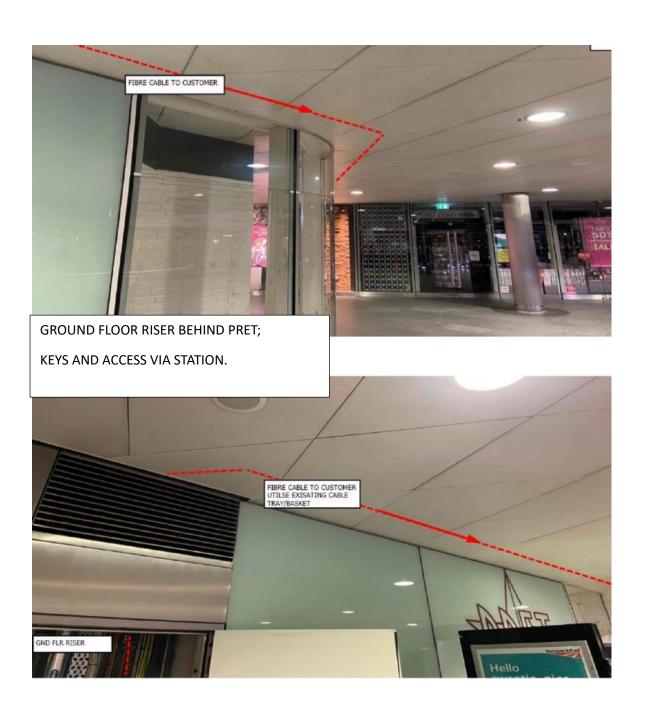

(JOB IS SPLIT INTO X3 SECTIONS THIS IS 43551-ROUTE A)

APPROX 60M INTERNAL 5X2 BFT FROM: RITUALS COSMETICS COMMS ROOM

TO:GROUND FLOOR RISER BEHIND PRET NEXT TO LIFTS.

ENGINEERS TO SIGN IN AT STATION CONTRACTORS AREA.(WETSRN CONCOURSE)