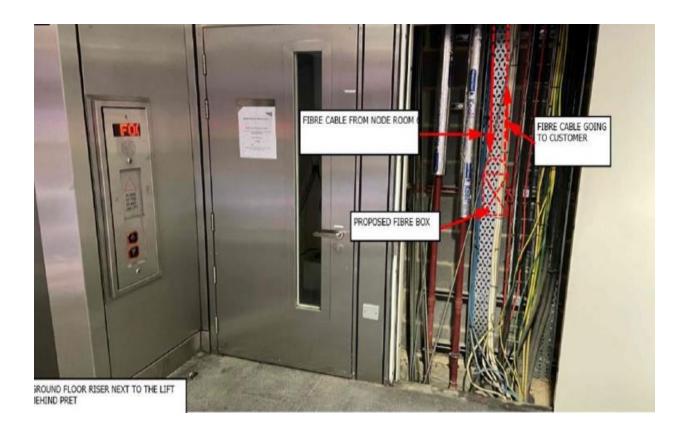

(JOB IS SPLIT INTO X3 SECTIONS THIS IS 43551-ROUTE A)

APPROX 60M INTERNAL 5X2 BFT FROM: RITUALS COSMETICS COMMS ROOM

TO:GROUND FLOOR RISER BEHIND PRET NEXT TO LIFTS.

ENGINEERS TO SIGN IN AT STATION CONTRACTORS AREA.(WETSRN CONCOURSE)