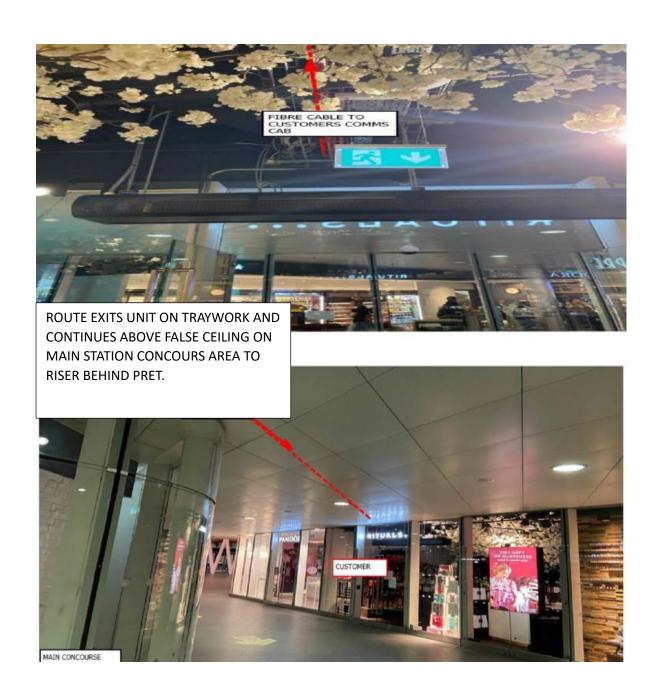

ABOVE FALSE CEILING EXISTING BASKET WORK TO BE FOLLOWED AND USED .

END LOCATION FOR ROUTE-1

START OF ROUTE-2.

COILS TO BE LEFT FOR CONNECTION AT A LATER DATE BY OPENREACH.