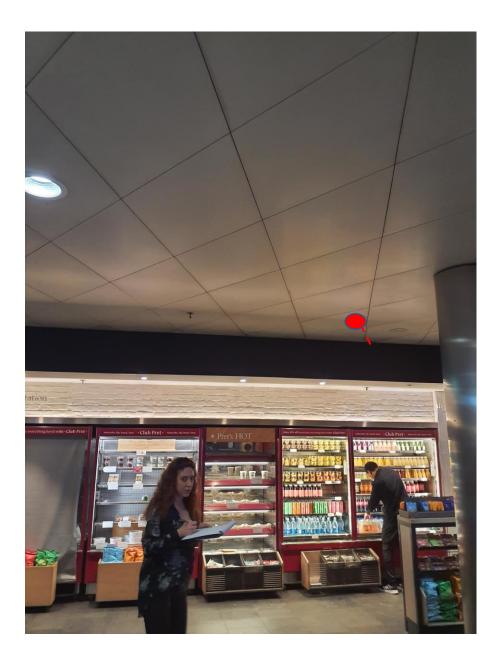

ROUTE EXITS RISER ABOVE FALSE CEILING INTO FALSE CEILING OF PRET VIA NEW HOLE THROUGH FIRESTOPPING.

ROUTE FROM RISER BEHIND PRET INTO FALSE CEILING OF PRET TO RISER ABOVE ON MEZZ FLOOR.

ACCESS O.O.H BUT OPEN TO MAIN CONCOURSE SO NO REQUIREMENT FOR PRET STAFF.

ROUTE ABOVE FALSE CEILING: FROM MEZZ RISER TO MEZZ BACK OF HOUSE SERVICE CORRIDOR.

PASS REQUIRED FROM SECURITY.

REAR MEZZ SERVICE CORRIDOR.

ACCESS TO MEZZ FLOOR NODE 6 ROOM 123/DIN VIA DOORS ON OPPOSITE SIDE OF CORRIDOR UP ANOTHER FLOOR.