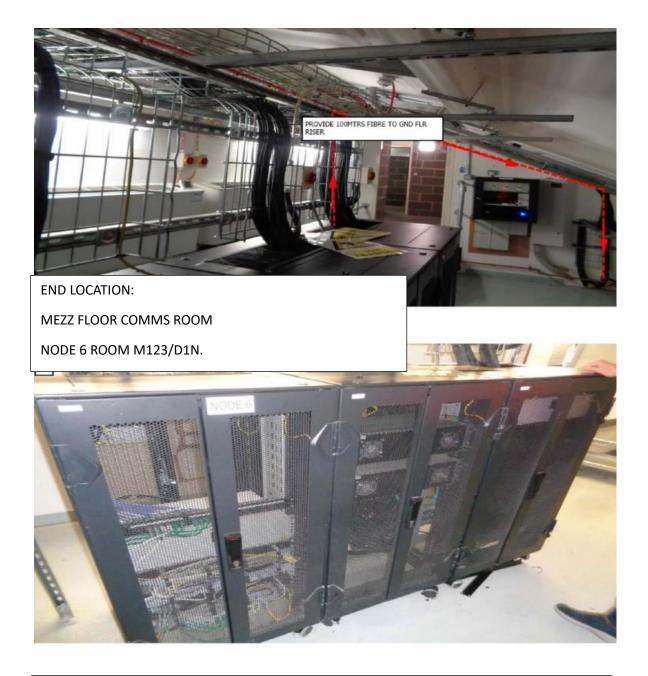

## CONT....

ROUTE-B

APPROX 100M OF INETRNAL 5X7 BFT FROM:

THE GROUND FLOOR RISER (ABOVE) TO THE REAR OF PRET NEXT TO LIFTS

TO:

NODE 6 ROOM M123/DIN ACCESS OFF MEZ FLOOR.

SUGGEST TEAM 1 AS ENGINNERS AS THEY HAVE BEEN TO SITE AT TIME OF SURVEY.

LOOKING DOWN ON CABLE ROUTE FROM MEZZ FLOOR +1 OUTSIDE NODE 6 ROOM 123/D1N

END LOCATION VIA DOOR ABOVE.

123/D1N

SMALL COIL TO BE LEFT ON TOP OF CAB FOR CONNECTION AT A LATER DATE. APPROX 100M 5X7 BFT INTERNAL.