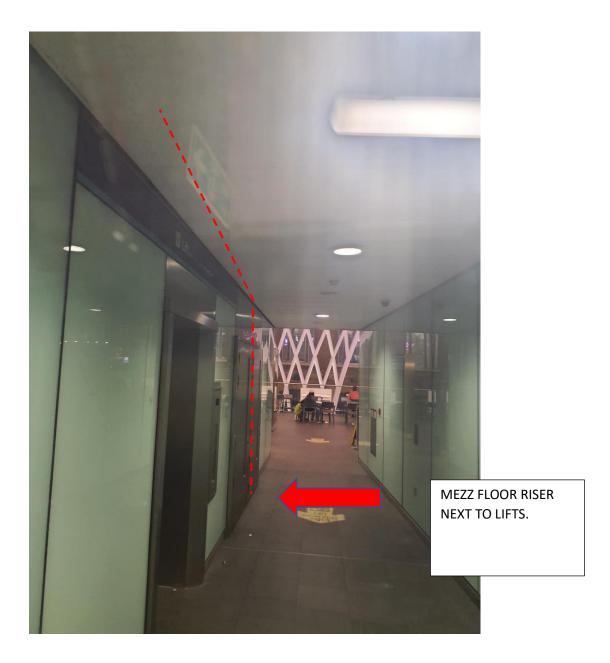

ROUTE EXITS RISER ABOVE FALSE CEILING INTO FALSE CEILING OF PRET VIA NEW HOLE THROUGH FIRESTOPPING.

ROUTE FROM RISER BEHIND PRET INTO FALSE CEILING OF PRET TO RISER ABOVE ON MEZZ FLOOR.

ACCESS O.O.H BUT OPEN TO MAIN CONCOURSE SO NO REQUIREMENT FOR PRET STAFF.