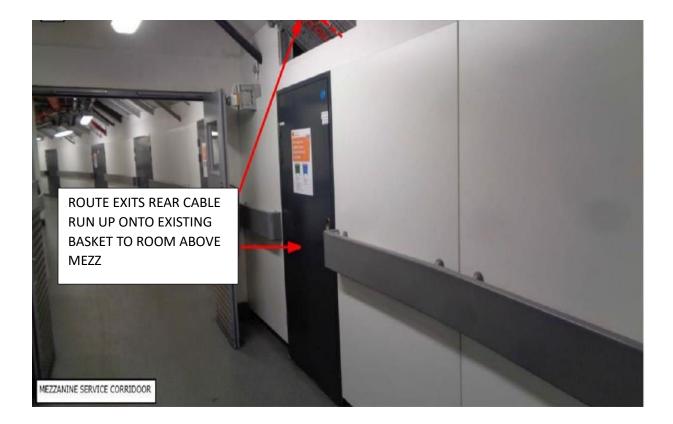

ROUTE ABOVE FALSE CEILING: FROM MEZZ RISER TO MEZZ BACK OF HOUSE SERVICE CORRIDOR.

PASS REQUIRED FROM SECURITY.

REAR MEZZ SERVICE CORRIDOR.

ACCESS TO MEZZ FLOOR NODE 6 ROOM 123/DIN VIA DOORS ON OPPOSITE SIDE OF CORRIDOR UP ANOTHER FLOOR.

LOOKING DOWN ON CABLE ROUTE FROM MEZZ FLOOR +1 OUTSIDE NODE 6 ROOM 123/D1N

END LOCATION VIA DOOR ABOVE.

123/D1N

SMALL COIL TO BE LEFT ON TOP OF CAB FOR CONNECTION AT A LATER DATE. APPROX 100M 5X7 BFT INTERNAL.