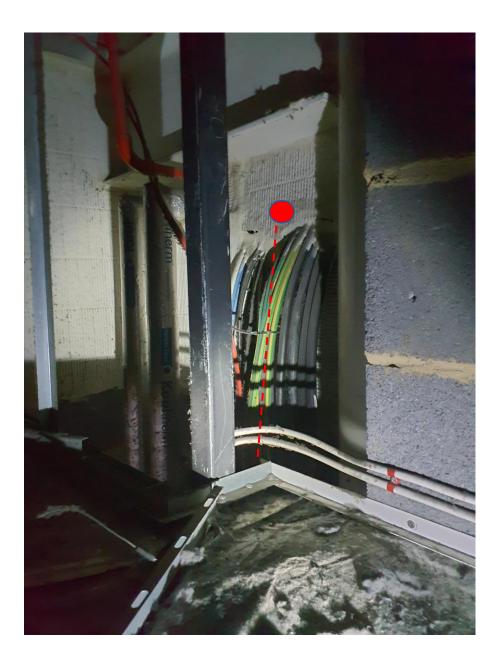

ROUTE EXITS RISER ABOVE FALSE CEILING INTO FALSE CEILING OF PRET VIA NEW HOLE THROUGH FIRESTOPPING.

ROUTE FROM RISER BEHIND PRET INTO FALSE CEILING OF PRET TO RISER ABOVE ON MEZZ FLOOR.

ACCESS O.O.H BUT OPEN TO MAIN CONCOURSE SO NO REQUIREMENT FOR PRET STAFF.