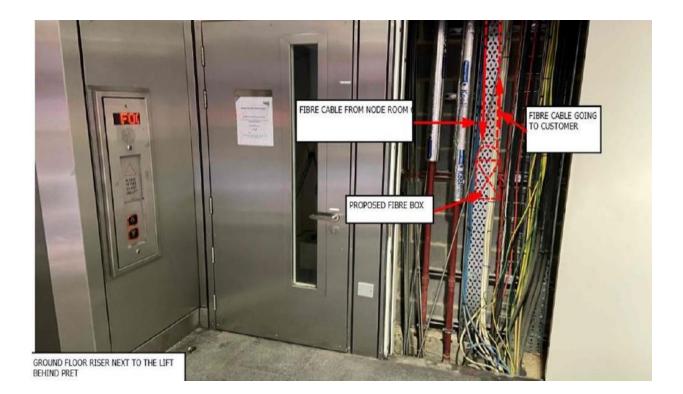

## CONT....

ROUTE-B

APPROX 100M OF INETRNAL 5X7 BFT FROM:

THE GROUND FLOOR RISER (ABOVE) TO THE REAR OF PRET NEXT TO LIFTS

TO:

NODE 6 ROOM M123/DIN ACCESS OFF MEZ FLOOR.

SUGGEST TEAM 1 AS ENGINNERS AS THEY HAVE BEEN TO SITE AT TIME OF SURVEY.