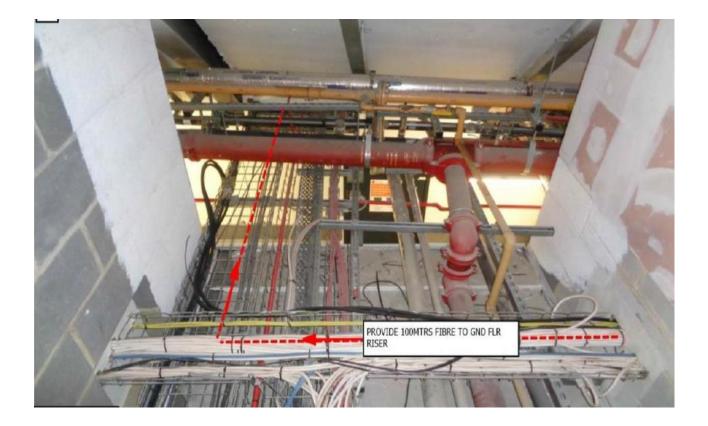

## CONT....

ROUTE-B

APPROX 100M OF INETRNAL 5X7 BFT FROM:

THE GROUND FLOOR RISER (ABOVE) TO THE REAR OF PRET NEXT TO LIFTS

TO:

NODE 6 ROOM M123/DIN ACCESS OFF MEZ FLOOR.

SUGGEST TEAM 1 AS ENGINNERS AS THEY HAVE BEEN TO SITE AT TIME OF SURVEY.

ROUTE EXITS RISER ABOVE FALSE CEILING INTO FALSE CEILING OF PRET VIA NEW HOLE THROUGH FIRESTOPPING.

ROUTE FROM RISER BEHIND PRET INTO FALSE CEILING OF PRET TO RISER ABOVE ON MEZZ FLOOR.

ACCESS O.O.H BUT OPEN TO MAIN CONCOURSE SO NO REQUIREMENT FOR PRET STAFF.