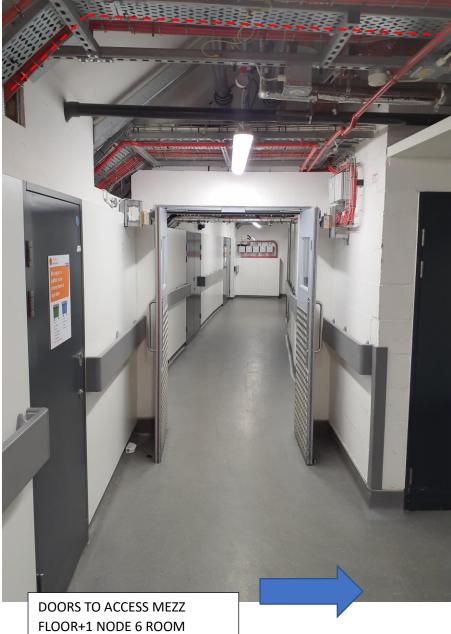

ROUTE ABOVE FALSE CEILING: FROM MEZZ RISER TO MEZZ BACK OF HOUSE SERVICE CORRIDOR.

PASS REQUIRED FROM SECURITY.

REAR MEZZ SERVICE CORRIDOR.

ACCESS TO MEZZ FLOOR NODE 6 ROOM 123/DIN VIA DOORS ON OPPOSITE SIDE OF CORRIDOR UP ANOTHER FLOOR.

LOOKING DOWN ON CABLE ROUTE FROM MEZZ FLOOR +1 OUTSIDE NODE 6 ROOM 123/D1N

END LOCATION VIA DOOR ABOVE.

123/D1N

SMALL COIL TO BE LEFT ON TOP OF CAB FOR CONNECTION AT A LATER DATE. APPROX 100M 5X7 BFT INTERNAL.