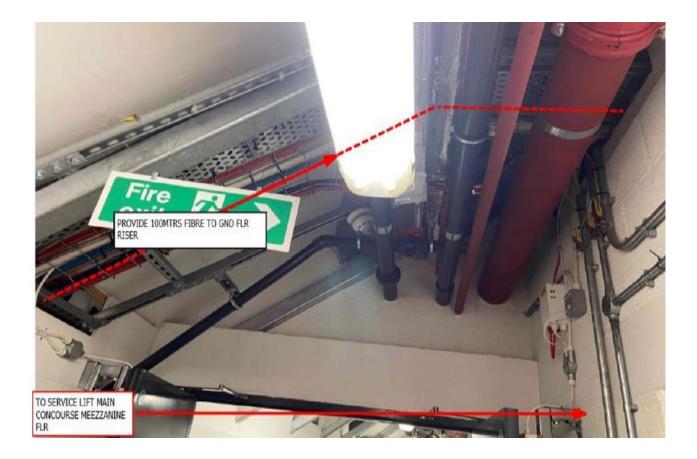

## CONT....

ROUTE-B

APPROX 100M OF INETRNAL 5X7 BFT FROM:

THE GROUND FLOOR RISER (ABOVE) TO THE REAR OF PRET NEXT TO LIFTS

TO:

NODE 6 ROOM M123/DIN ACCESS OFF MEZ FLOOR.

SUGGEST TEAM 1 AS ENGINNERS AS THEY HAVE BEEN TO SITE AT TIME OF SURVEY.

ROUTE EXITS RISER ABOVE FALSE CEILING INTO FALSE CEILING OF PRET VIA NEW HOLE THROUGH FIRESTOPPING.

ROUTE FROM RISER BEHIND PRET INTO FALSE CEILING OF PRET TO RISER ABOVE ON MEZZ FLOOR.

ACCESS O.O.H BUT OPEN TO MAIN CONCOURSE SO NO REQUIREMENT FOR PRET STAFF.