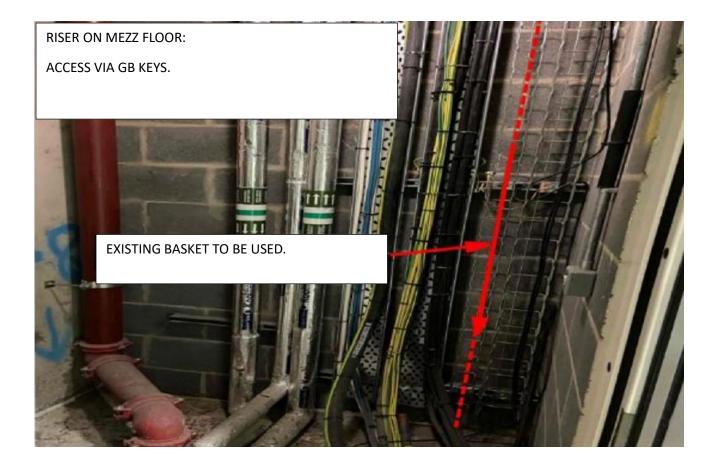

ROUTE ABOVE FALSE CEILING: FROM MEZZ RISER TO MEZZ BACK OF HOUSE SERVICE CORRIDOR.

PASS REQUIRED FROM SECURITY.

REAR MEZZ SERVICE CORRIDOR.

ACCESS TO MEZZ FLOOR NODE 6 ROOM 123/DIN VIA DOORS ON OPPOSITE SIDE OF CORRIDOR UP ANOTHER FLOOR.

LOOKING DOWN ON CABLE ROUTE FROM MEZZ FLOOR +1 OUTSIDE NODE 6 ROOM 123/D1N

END LOCATION VIA DOOR ABOVE.

123/D1N

SMALL COIL TO BE LEFT ON TOP OF CAB FOR CONNECTION AT A LATER DATE. APPROX 100M 5X7 BFT INTERNAL.