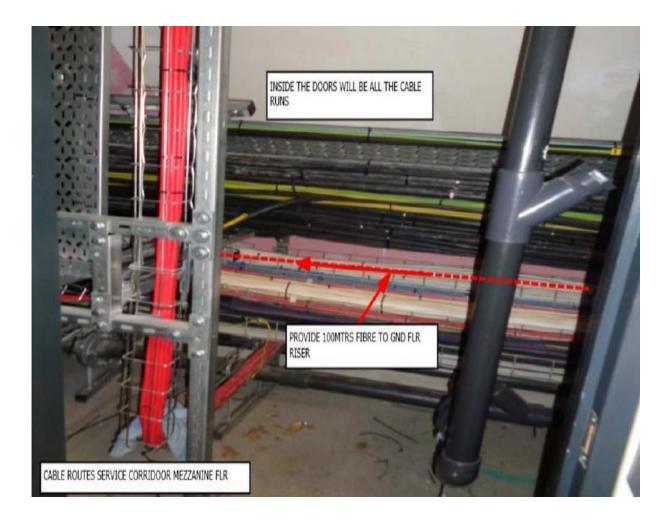

ROUTE ABOVE FALSE CEILING: FROM MEZZ RISER TO MEZZ BACK OF HOUSE SERVICE CORRIDOR.

PASS REQUIRED FROM SECURITY.

REAR MEZZ SERVICE CORRIDOR.

ACCESS TO MEZZ FLOOR NODE 6 ROOM 123/DIN VIA DOORS ON OPPOSITE SIDE OF CORRIDOR UP ANOTHER FLOOR.