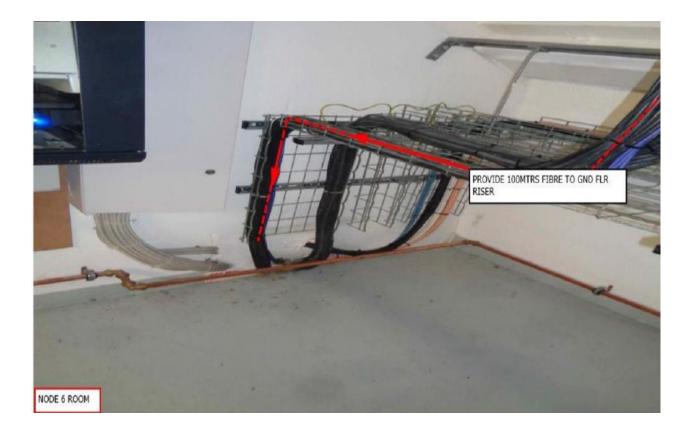

LOOKING DOWN ON CABLE ROUTE FROM MEZZ FLOOR +1 OUTSIDE NODE 6 ROOM 123/D1N

END LOCATION VIA DOOR ABOVE.

123/D1N

SMALL COIL TO BE LEFT ON TOP OF CAB FOR CONNECTION AT A LATER DATE. APPROX 100M 5X7 BFT INTERNAL.