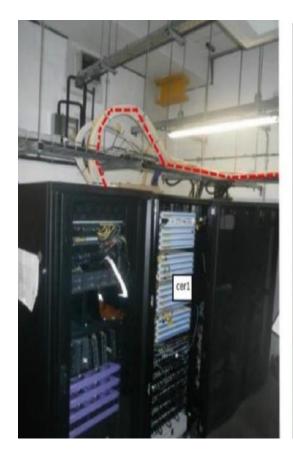

CONT.....

ROUTE-C

APPROX 200M COF 950/48

FROM:BASEMENT LB04 COMMS ROOM

TO: MEZ FLOOR NODE 6 ROOM 123/D1N.

SUGGEST TEAM 1 AS ENGINEERS AS THEY HAVE WALKED SITE AT TIME OF SURVEY.



ROUTE EXITS ROOM LB04 INTO SERVICE CORRIDOR ON BASKET WORK AT HEIGHT.



ROUTE TO FOLLOW AND USE EXISTING BASKET WORK AT HEIGHT THROUGH BASEMENT.



BASEMENT RISER LOCATED NEXT TO LIFTS TO BE USED.



ROUTE THROUGH RISER ON GROUND FLOOR.



ACCESS TO RISER VIA THIS DOOR ON MEZZ FLOOR FRONT OF HOUSE NEAR SHOPS/ESCALATOR.



ROUTE USES REAR CABLE RUN ON MEZZ FLOOR AREA BEFORE PROCEEDING UP AND INTO NODE 6 ROOM M123/D1N.









## END LOCATION:

SMALL COIL TO BE LEFT FOR CONNECTION AT A LATER DATE.