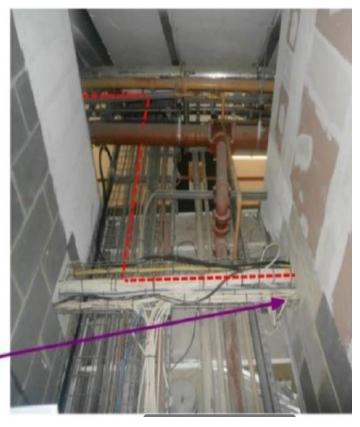

ROUTE TO FOLLOW AND USE EXISTING BASKET WORK AT HEIGHT THROUGH BASEMENT.

BASEMENT RISER LOCATED NEXT TO LIFTS TO BE USED.

ROUTE THROUGH RISER ON GROUND FLOOR.

ACCESS TO RISER VIA THIS DOOR ON MEZZ FLOOR FRONT OF HOUSE NEAR SHOPS/ESCALATOR.