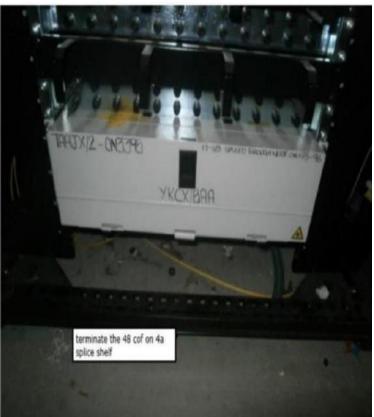

CONT.....

ROUTE-C

APPROX 200M COF 950/48

FROM:BASEMENT LB04 COMMS ROOM

TO: MEZ FLOOR NODE 6 ROOM 123/D1N.

SUGGEST TEAM 1 AS ENGINEERS AS THEY HAVE WALKED SITE AT TIME OF SURVEY.



ROUTE EXITS ROOM LB04 INTO SERVICE CORRIDOR ON BASKET WORK AT HEIGHT.



ROUTE TO FOLLOW AND USE EXISTING BASKET WORK AT HEIGHT THROUGH BASEMENT.



BASEMENT RISER LOCATED NEXT TO LIFTS TO BE USED.



ROUTE THROUGH RISER ON GROUND FLOOR.



ACCESS TO RISER VIA THIS DOOR ON MEZZ FLOOR FRONT OF HOUSE NEAR SHOPS/ESCALATOR.



ROUTE USES REAR CABLE RUN ON MEZZ FLOOR AREA BEFORE PROCEEDING UP AND INTO NODE 6 ROOM M123/D1N.









## END LOCATION:

SMALL COIL TO BE LEFT FOR CONNECTION AT A LATER DATE.