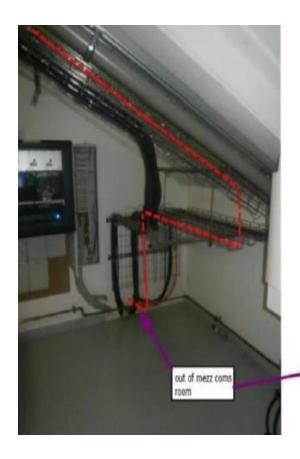

ROUTE USES REAR CABLE RUN ON MEZZ FLOOR AREA BEFORE PROCEEDING UP AND INTO NODE 6 ROOM M123/D1N.