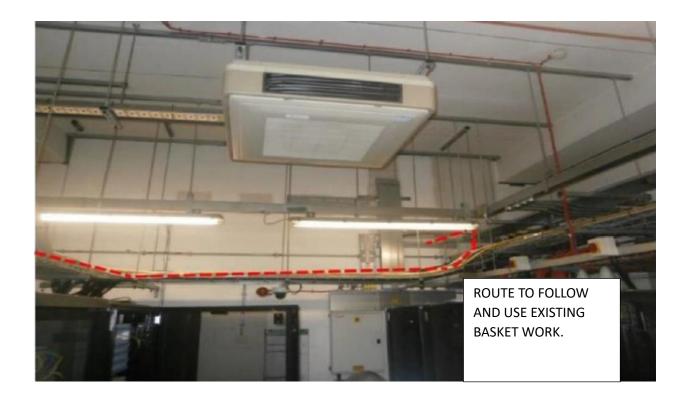

ROUTE TO FOLLOW AND USE EXISTING BASKET WORK AT HEIGHT THROUGH BASEMENT.

BASEMENT RISER LOCATED NEXT TO LIFTS TO BE USED.

ROUTE THROUGH RISER ON GROUND FLOOR.

ACCESS TO RISER VIA THIS DOOR ON MEZZ FLOOR FRONT OF HOUSE NEAR SHOPS/ESCALATOR.