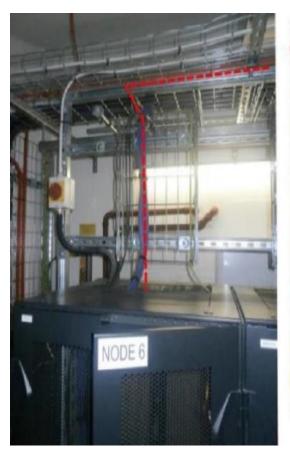

ROUTE USES REAR CABLE RUN ON MEZZ FLOOR AREA BEFORE PROCEEDING UP AND INTO NODE 6 ROOM M123/D1N.