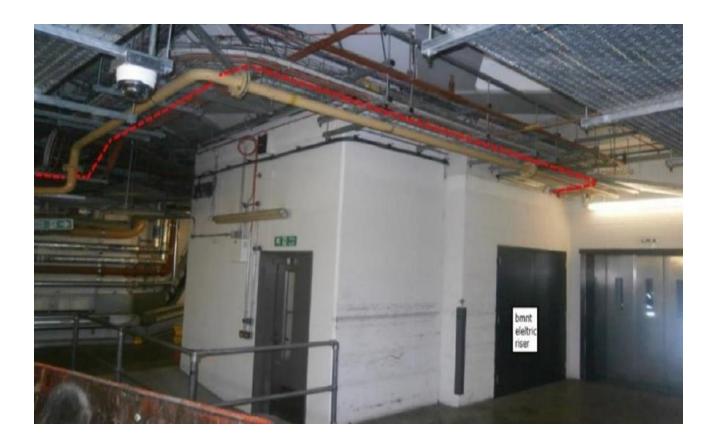

CONT.....

ROUTE-C

APPROX 200M COF 950/48

FROM:BASEMENT LB04 COMMS ROOM

TO: MEZ FLOOR NODE 6 ROOM 123/D1N.

SUGGEST TEAM 1 AS ENGINEERS AS THEY HAVE WALKED SITE AT TIME OF SURVEY.

ROUTE EXITS ROOM LB04 INTO SERVICE CORRIDOR ON BASKET WORK AT HEIGHT.

ROUTE TO FOLLOW AND USE EXISTING BASKET WORK AT HEIGHT THROUGH BASEMENT.

BASEMENT RISER LOCATED NEXT TO LIFTS TO BE USED.

ROUTE THROUGH RISER ON GROUND FLOOR.

ACCESS TO RISER VIA THIS DOOR ON MEZZ FLOOR FRONT OF HOUSE NEAR SHOPS/ESCALATOR.