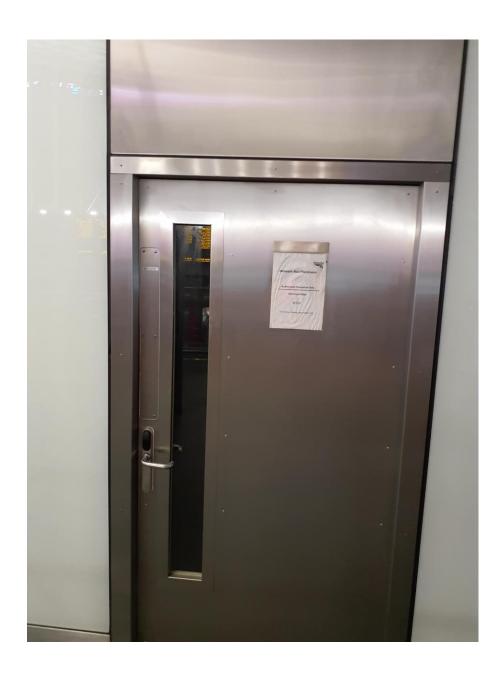

ROUTE TO FOLLOW AND USE EXISTING BASKET WORK AT HEIGHT THROUGH BASEMENT.

BASEMENT RISER LOCATED NEXT TO LIFTS TO BE USED.

ROUTE THROUGH RISER ON GROUND FLOOR.

ACCESS TO RISER VIA THIS DOOR ON MEZZ FLOOR FRONT OF HOUSE NEAR SHOPS/ESCALATOR.