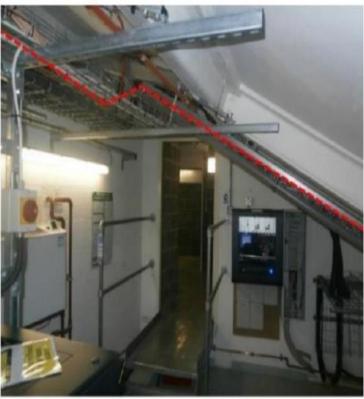

CONT.....

ROUTE-C

APPROX 200M COF 950/48

FROM:BASEMENT LB04 COMMS ROOM

TO: MEZ FLOOR NODE 6 ROOM 123/D1N.

SUGGEST TEAM 1 AS ENGINEERS AS THEY HAVE WALKED SITE AT TIME OF SURVEY.

ROUTE EXITS ROOM LB04 INTO SERVICE CORRIDOR ON BASKET WORK AT HEIGHT.