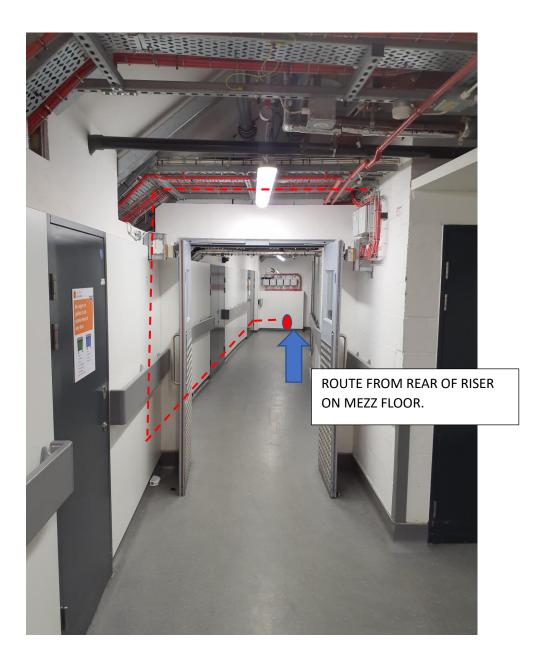

ROUTE USES REAR CABLE RUN ON MEZZ FLOOR AREA BEFORE PROCEEDING UP AND INTO NODE 6 ROOM M123/D1N.