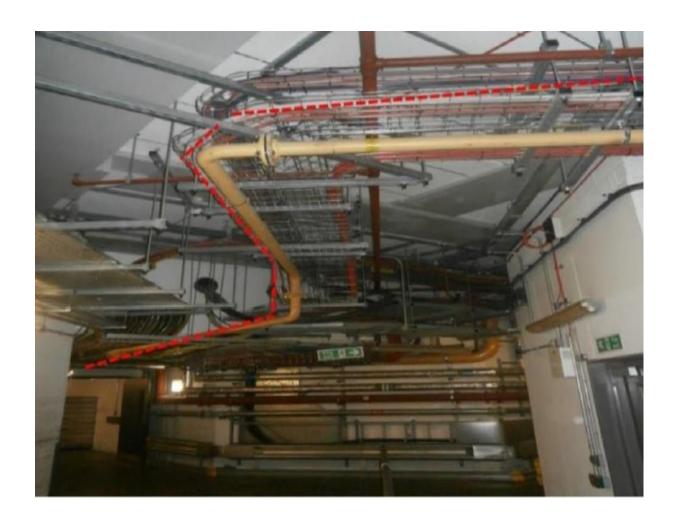

CONT.....

ROUTE-C

APPROX 200M COF 950/48

FROM:BASEMENT LB04 COMMS ROOM

TO: MEZ FLOOR NODE 6 ROOM 123/D1N.

SUGGEST TEAM 1 AS ENGINEERS AS THEY HAVE WALKED SITE AT TIME OF SURVEY.

ROUTE EXITS ROOM LB04 INTO SERVICE CORRIDOR ON BASKET WORK AT HEIGHT.

ROUTE TO FOLLOW AND USE EXISTING BASKET WORK AT HEIGHT THROUGH BASEMENT.

BASEMENT RISER LOCATED NEXT TO LIFTS TO BE USED.

ROUTE THROUGH RISER ON GROUND FLOOR.

ACCESS TO RISER VIA THIS DOOR ON MEZZ FLOOR FRONT OF HOUSE NEAR SHOPS/ESCALATOR.