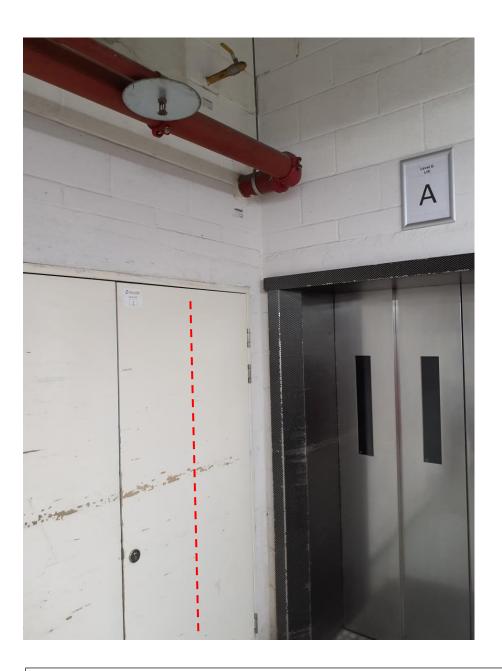

ROUTE TO FOLLOW AND USE EXISTING BASKET WORK AT HEIGHT THROUGH BASEMENT.

BASEMENT RISER LOCATED NEXT TO LIFTS TO BE USED.

ROUTE THROUGH RISER ON GROUND FLOOR.

ACCESS TO RISER VIA THIS DOOR ON MEZZ FLOOR FRONT OF HOUSE NEAR SHOPS/ESCALATOR.