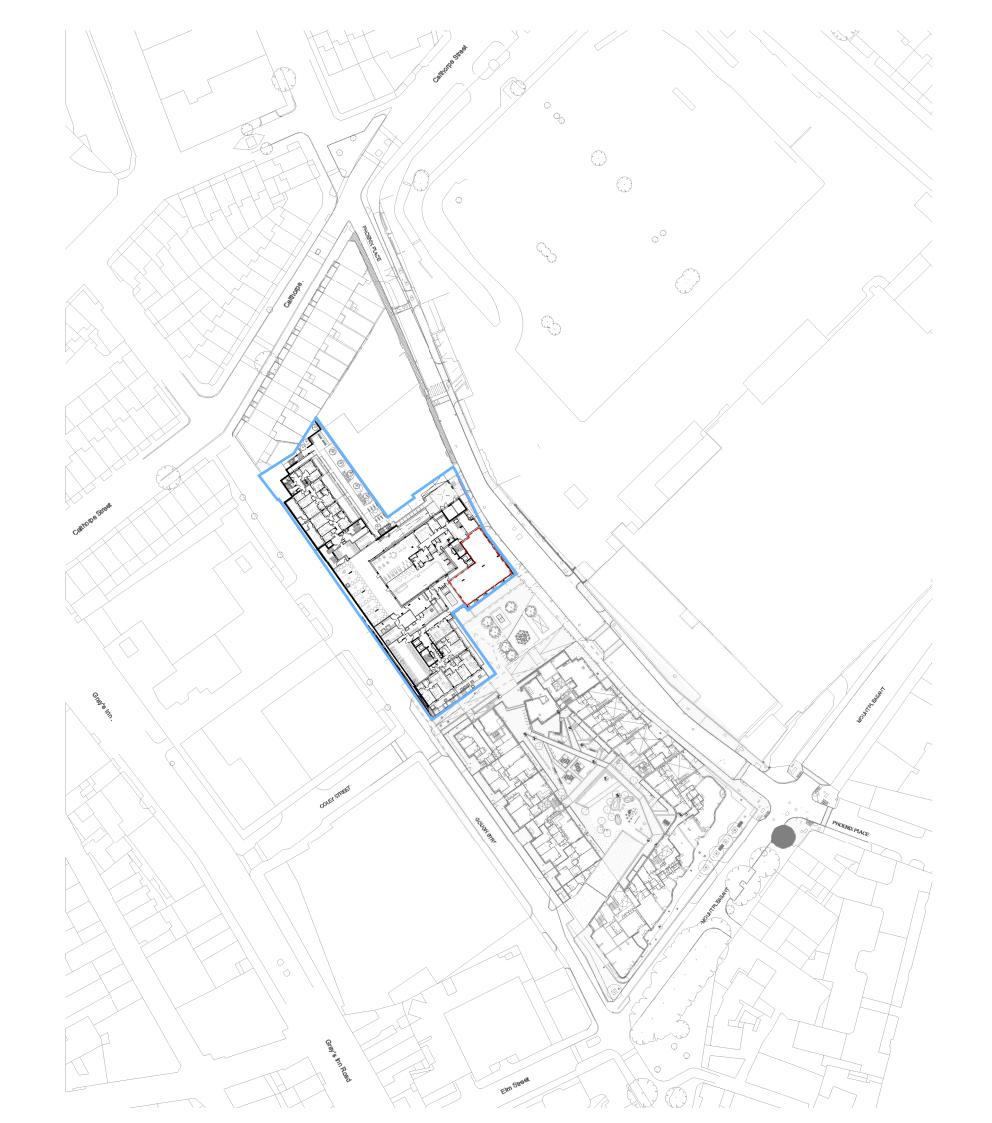

## Site Location Plan Legend

Phase 2 Site BoundaryCommercial Unit

| P1 First issue                         | MS        | C MSC      | 01/07/22 |
|----------------------------------------|-----------|------------|----------|
| Rev Description                        | Dra       | awn Checke | d Date   |
| Suitability                            |           |            |          |
| Information                            |           |            |          |
| Project                                |           |            |          |
| McAleer & Rushe                        |           |            |          |
| Mount Pleasant Phase 2 - Phoenix Place |           |            |          |
| London                                 |           |            |          |
| Drawing                                |           |            |          |
| Site Location Plan - Commerical Unit   |           |            |          |
|                                        |           |            |          |
|                                        |           |            |          |
| Drawing Number                         |           |            |          |
| Project ID Origin. Zo                  | ne Level  | Type Role  | Number   |
| MPP2 - RYD-ZZ                          | - 00 -    | DR - A     | -2002    |
| Project Number Sc                      | ale at A3 | Status     | Revision |
| 10407:00 1                             | : 1250    | S2         | P1       |