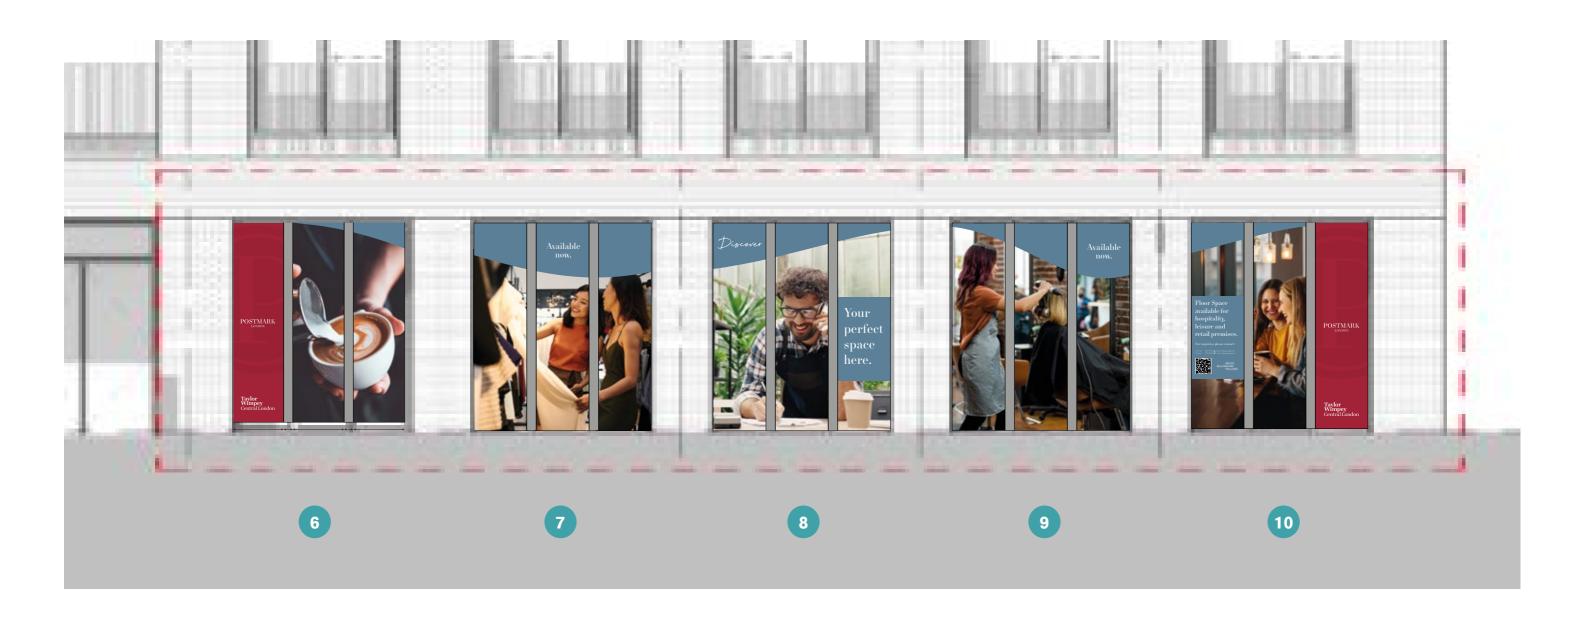

# SOUTH EAST ELEVATION OVERVIEW

Window 6

2865mm

(C) Copyright Integrity UK Ltd 2022

8

Window 8

2865mm

2865mm

730mm 130mm 730mm 130mm 730mm

2865mm

Window 10

QR code is printed vinyl patch applied over the top of the Contravision vinyl.

2865mm

10