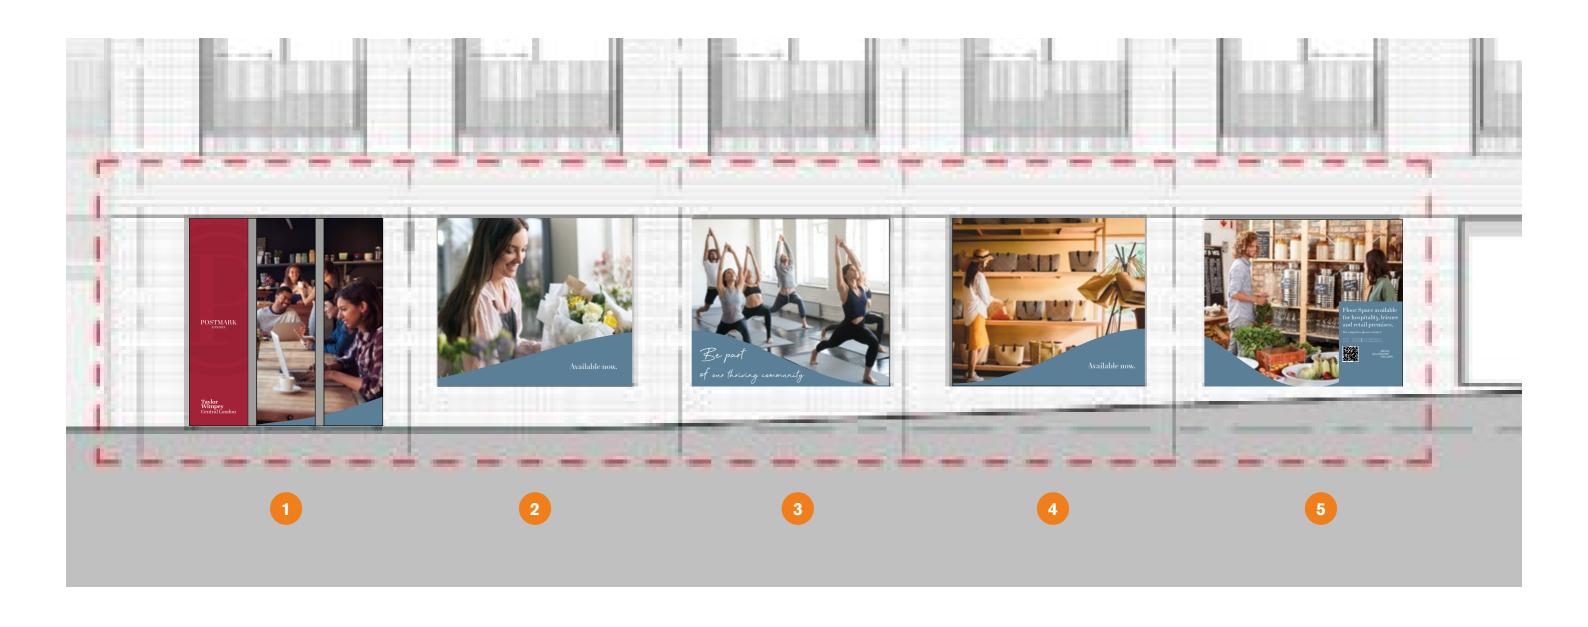

# NORTH EAST ELEVATION OVERVIEW

# Window 1

2865mm

Window 2

2395mm

# Window 3

2820mm

2820mm