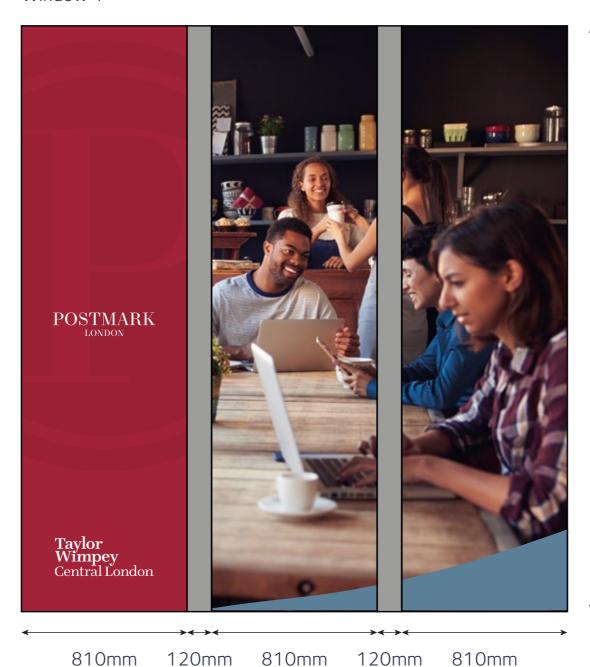

# Taylor Wimpey Central London



PREPARED FOR TAYLOR WIMPEY CENTRAL LONDON
THE POSTMARK: COMMERCIAL UNIT BRANDING PROPOSAL

Concept design for the glazing branding at Postmark commercial unit Block C

**VERSION 2** 26-06-2023 | **DOC REF** TW.

**CONTACT** | Alan Martin | +44 (0)1622 831238 +44 (0)7961 686894 | alan.martin@integrity.co.uk

MARDEN | Allingham Barn, Summerhill Road, Marden, Kent TN12 9DB | +44 (0)1622 831238

# THE POSTMARK COMMERCIAL UNIT BRANDING PROPOSAL BLOCK C

# Location overview – Phase 2 Block C units



### NORTH EAST ELEVATION





### **SOUTH EAST ELEVATION**





# LOCATION OVERVIEW BLOCK C

# **NORTH EAST ELEVATION**



**EXISTING** 



PROPOSED

# **SOUTH EAST ELEVATION**



**EXISTING** 



PROPOSED

# NORTH EAST ELEVATION OVERVIEW



# Window 1



2865mm

Window 2



2395mm

# Window 3



2820mm

2820mm

# **NORTH EAST ELEVATION WINDOWS 4 & 5**

Digital prints onto Contravision One Way perforated vinyl

# Window 4



2820mm

# Window 5

2400mm



2820mm

QR code is printed vinyl patch applied over the top of the Contravision vinyl.

# SOUTH EAST ELEVATION OVERVIEW



Window 6



2865mm

(C) Copyright Integrity UK Ltd 2022

8



Window 8

2865mm



2865mm

730mm 130mm 730mm 130mm 730mm

2865mm





Window 10



QR code is printed vinyl patch applied over the top of the Contravision vinyl.

2865mm

10



# Integrity

**CONTACT** | Alan Martin | +44 (0)1622 831238 +44 (0)7961 686894 | alan.martin@integrity.co.ul

MARDEN | Allingham Barn, Summerhill Road, Marden, Kent TN12 9DB | +44 (0)1622 831238