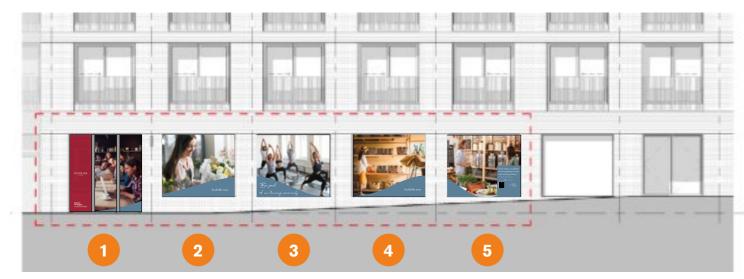

### NORTH EAST ELEVATION

# **NORTH EAST ELEVATION**

**EXISTING** 

PROPOSED

# NORTH EAST ELEVATION OVERVIEW

# **NORTH EAST ELEVATION WINDOWS 4 & 5**

Digital prints onto Contravision One Way perforated vinyl

# Window 5

2400mm

2820mm

QR code is printed vinyl patch applied over the top of the Contravision vinyl.