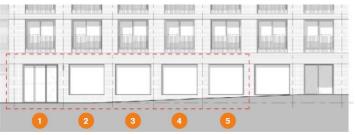

# NORTH EAST ELEVATION OVERVIEW

# Window 1

2865mm

Window 2

2395mm

# Window 3

2820mm

2820mm

# **NORTH EAST ELEVATION WINDOWS 4 & 5**

Digital prints onto Contravision One Way perforated vinyl

# Window 4

2820mm

# Window 5

2400mm

2820mm

QR code is printed vinyl patch applied over the top of the Contravision vinyl.