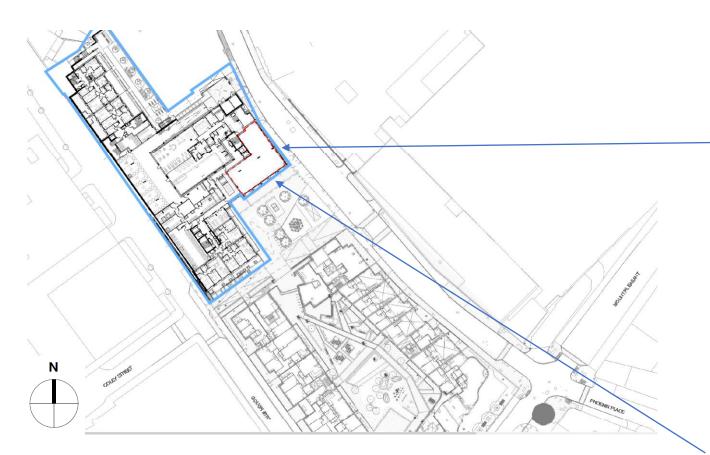

# Taylor Wimpey Central London



PREPARED FOR TAYLOR WIMPEY CENTRAL LONDON
THE POSTMARK: COMMERCIAL UNIT BRANDING PROPOSAL

Concept design for the glazing branding at Postmark commercial unit Block C

**VERSION 2** 26-06-2023 | **DOC REF** TW.

**CONTACT** | Alan Martin | +44 (0)1622 831238 +44 (0)7961 686894 | alan.martin@integrity.co.uk

MARDEN | Allingham Barn, Summerhill Road, Marden, Kent TN12 9DB | +44 (0)1622 831238

# THE POSTMARK COMMERCIAL UNIT BRANDING PROPOSAL BLOCK C

# Location overview – Phase 2 Block C units



### NORTH EAST ELEVATION





### **SOUTH EAST ELEVATION**





# LOCATION OVERVIEW BLOCK C

# **NORTH EAST ELEVATION**



**EXISTING** 



PROPOSED

# **SOUTH EAST ELEVATION**



**EXISTING** 



PROPOSED

# NORTH EAST ELEVATION OVERVIEW



# Window 1



2865mm

Window 2



2395mm

# Window 3



2820mm

2820mm

# **NORTH EAST ELEVATION WINDOWS 4 & 5**

Digital prints onto Contravision One Way perforated vinyl

# Window 4



2820mm

# Window 5

2400mm



2820mm

QR code is printed vinyl patch applied over the top of the Contravision vinyl.

# SOUTH EAST ELEVATION OVERVIEW



Window 6



2865mm

(C) Copyright Integrity UK Ltd 2022

8



Window 8

2865mm



2865mm

730mm 130mm 730mm 130mm 730mm

2865mm





Window 10



QR code is printed vinyl patch applied over the top of the Contravisio