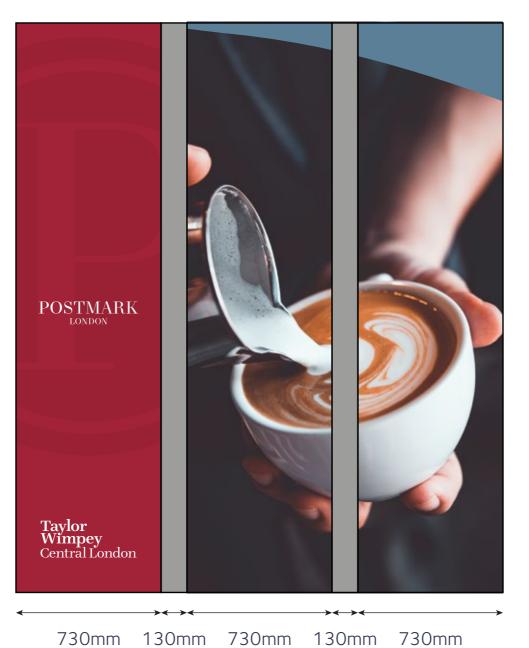

# SOUTH EAST ELEVATION OVERVIEW

Window 6

2865mm

(C) Copyright Integrity UK Ltd 2022

8

Window 8

2865mm

2865mm

730mm 130mm 730mm 130mm 730mm

2865mm

Window 10

QR code is printed vinyl patch applied over the top of the Contravision vinyl.

2865mm

10