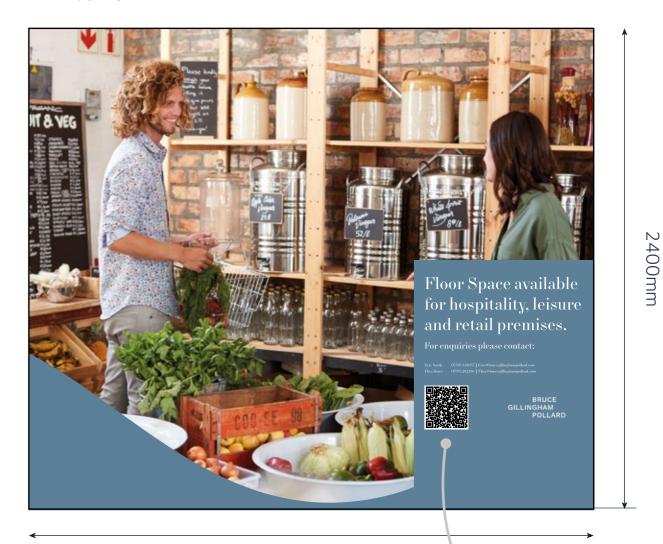

# Window 5

2400mm

2820mm

QR code is printed vinyl patch applied over the top of the Contravision vinyl.