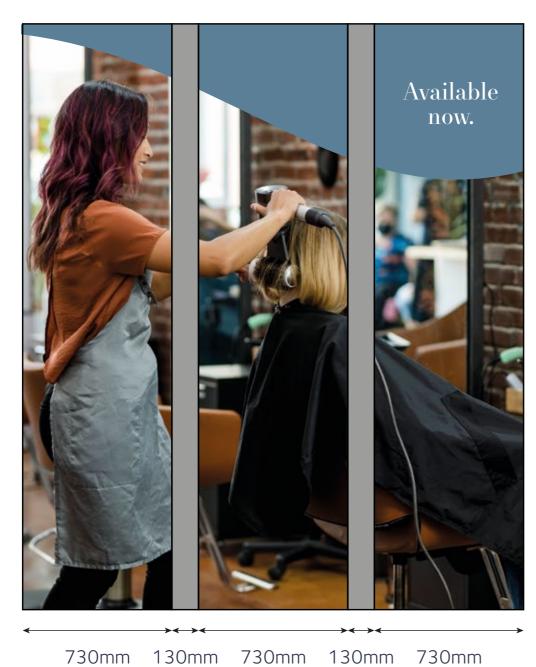

730mm 130mm 730mm 130mm 730mm

2865mm

Window 10

QR code is printed vinyl patch applied over the top of the Contravision vinyl.

2865mm

10