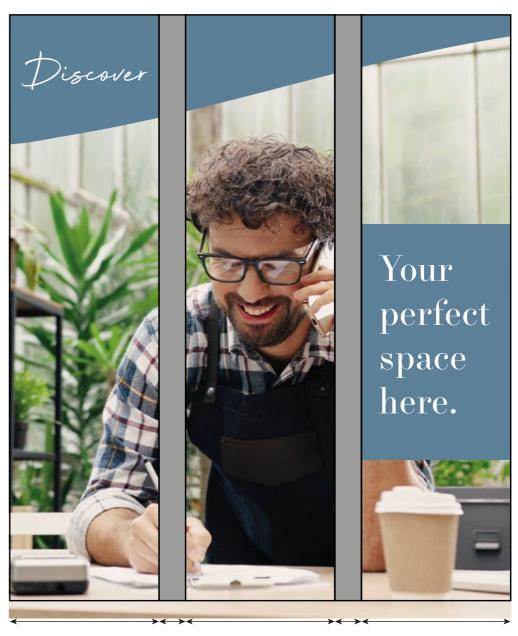

# SOUTH EAST ELEVATION OVERVIEW

Window 6

2865mm

(C) Copyright Integrity UK Ltd 2022

8

Window 8

2865mm

2865mm

730mm 130mm 730mm 130mm 730mm

2865mm

Window 10

QR code is printed vinyl patch applied over the top of the Contravision vinyl.

2865mm

10