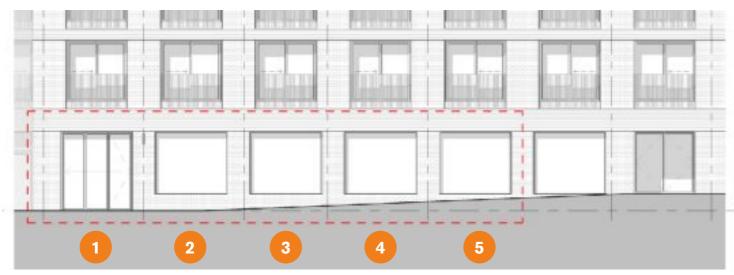

### NORTH EAST ELEVATION

# **NORTH EAST ELEVATION**

**EXISTING** 

PROPOSED

# NORTH EAST ELEVATION OVERVIEW

# Window 1

2865mm

Window 2

2395mm

# Window 3

2820mm

2820mm

# Window 4

2820mm

# Window 5

2400mm

2820mm

QR code is printed vinyl patch applied over the top of the Contravision vinyl.