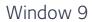

730mm 130mm 730mm 130mm 730mm

2865mm

Window 10

QR code is printed vinyl patch applied over the top of the Contravision vinyl.

2865mm

10