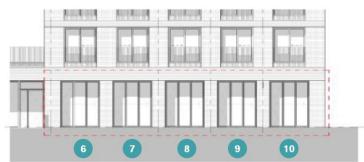

### **SOUTH EAST ELEVATION**

# **SOUTH EAST ELEVATION**

**EXISTING** 

PROPOSED

# SOUTH EAST ELEVATION OVERVIEW

Window 6

2865mm

(C) Copyright Integrity UK Ltd 2022

8

Window 8

2865mm

2865mm

730mm 130mm 730mm 130mm 730mm

2865mm

Window 10

QR code is printed vinyl patch applied over the top of the Contravision vinyl.

2865mm

10