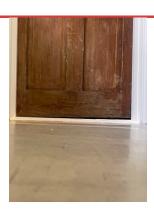

## **39 MUSEUM STREET**

fire door details

Monday, 12 December 2022

19 Issues Identified

**ISSUE 1** 

Assigned To FD Doors

Doors 1-3 are 27mm thickness

Door 4 is 37 mm thickness

Door widths are 638mm

Door frames widths 650mm

21mm + gaps at bottom of door

**ISSUE 2** 

Assigned To FD Doors

Different thickness doors also old hinge cavity's chizzled in to door edges

**ISSUE 3** 

Assigned To FD Doors