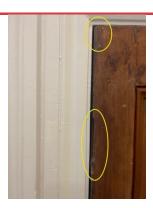

Door widths are 638mm

Door frames widths 650mm

21mm + gaps at bottom of door

**ISSUE 2** 

Assigned To FD Doors

Different thickness doors also old hinge cavity's chizzled in to door edges

**ISSUE 3** 

Assigned To FD Doors

Door leaf thickness

**ISSUE 4** 

Assigned To FD Doors

Door leaf thickness

ISSUE 5
Assigned To FD Doors

Behind riser doors big gaps around ironmongery also fitted with dry wall screws

ISSUE 6
Assigned To FD Doors
Damages to doors