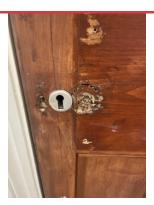

Door leaf thickness

**ISSUE 4** 

Assigned To FD Doors

Door leaf thickness

ISSUE 5
Assigned To FD Doors

Behind riser doors big gaps around ironmongery also fitted with dry wall screws

ISSUE 6
Assigned To FD Doors
Damages to doors