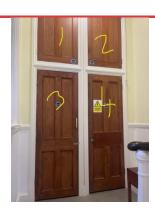

## **39 MUSEUM STREET**

fire door details

Monday, 12 December 2022

19 Issues Identified

**ISSUE 1** 

Assigned To FD Doors

Doors 1-3 are 27mm thickness

Door 4 is 37 mm thickness

Door widths are 638mm

Door frames widths 650mm

21mm + gaps at bottom of door

**ISSUE 2** 

Assigned To FD Doors

Different thickness doors also old hinge cavity's chizzled in to door edges

**ISSUE 3** 

Assigned To FD Doors