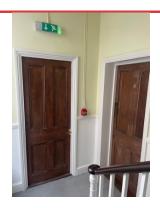

## **39 MUSEUM STREET**

fire door details

Monday, 12 December 2022

19 Issues Identified

**ISSUE 1** 

Assigned To FD Doors

Doors 1-3 are 27mm thickness

Door 4 is 37 mm thickness

Door widths are 638mm

Door frames widths 650mm

21mm + gaps at bottom of door

**ISSUE 2** 

Assigned To FD Doors

Different thickness doors also old hinge cavity's chizzled in to door edges

**ISSUE 3** 

Assigned To FD Doors