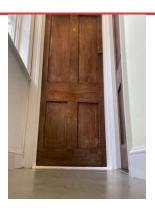

## **39 MUSEUM STREET**

fire door details

Monday, 12 December 2022

19 Issues Identified

**ISSUE 1** 

Assigned To FD Doors

Doors 1-3 are 27mm thickness

Door 4 is 37 mm thickness

Door widths are 638mm

Door frames widths 650mm

21mm + gaps at bottom of door

**ISSUE 2** 

Assigned To FD Doors

Different thickness doors also old hinge cavity's chizzled in to door edges

**ISSUE 3** 

Assigned To FD Doors