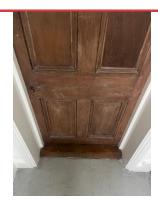

## **39 MUSEUM STREET**

fire door details

Monday, 12 December 2022

19 Issues Identified

**ISSUE 1** 

Assigned To FD Doors

Doors 1-3 are 27mm thickness

Door 4 is 37 mm thickness

Door widths are 638mm

Door frames widths 650mm

21mm + gaps at bottom of door

**ISSUE 2** 

Assigned To FD Doors

Different thickness doors also old hinge cavity's chizzled in to door edges

**ISSUE 3** 

Assigned To FD Doors

Door leaf thickness

**ISSUE 4** 

Assigned To FD Doors

Door leaf thickness

ISSUE 5
Assigned To FD Doors

Behind riser doors big gaps around ironmongery also fitted with dry wall screws

ISSUE 6
Assigned To FD Doors
Damages to doors