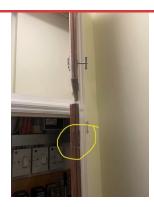

Door widths are 638mm

Door frames widths 650mm

21mm + gaps at bottom of door

**ISSUE 2** 

Assigned To FD Doors

Different thickness doors also old hinge cavity's chizzled in to door edges

**ISSUE 3** 

Assigned To FD Doors

Door leaf thickness

**ISSUE 4** 

Assigned To FD Doors

Door leaf thickness

ISSUE 5
Assigned To FD Doors

Behind riser doors big gaps around ironmongery also fitted with dry wall screws

ISSUE 6
Assigned To FD Doors
Damages to doors