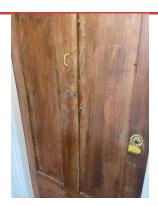

Door leaf thickness

**ISSUE 4** 

Assigned To FD Doors

Door leaf thickness

ISSUE 5
Assigned To FD Doors

Behind riser doors big gaps around ironmongery also fitted with dry wall screws

ISSUE 6
Assigned To FD Doors
Damages to doors

ISSUE 7
Assigned To FD Doors
Excessive gaps

ISSUE 8
Assigned To FD Doors
Joins are opening up

ISSUE 9
Assigned To FD Doors
Damage to leafs

ISSUE 10
Assigned To FD Doors
Gaps opening up

ISSUE 11
Assigned To FD Doors