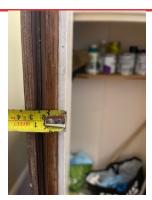

## **39 MUSEUM STREET**

fire door details

Monday, 12 December 2022

19 Issues Identified

**ISSUE 1** 

Assigned To FD Doors

Doors 1-3 are 27mm thickness

Door 4 is 37 mm thickness

Door widths are 638mm

Door frames widths 650mm

21mm + gaps at bottom of door

**ISSUE 2** 

Assigned To FD Doors

Different thickness doors also old hinge cavity's chizzled in to door edges

**ISSUE 3** 

Assigned To FD Doors