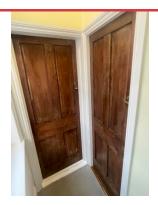

Door widths are 638mm

Door frames widths 650mm

21mm + gaps at bottom of door

**ISSUE 2** 

Assigned To FD Doors

Different thickness doors also old hinge cavity's chizzled in to door edges

**ISSUE 3** 

Assigned To FD Doors

Door leaf thickness

**ISSUE 4** 

Assigned To FD Doors

Door leaf thickness

ISSUE 5
Assigned To FD Doors

Behind riser doors big gaps around ironmongery also fitted with dry wall screws

ISSUE 6
Assigned To FD Doors
Damages to doors