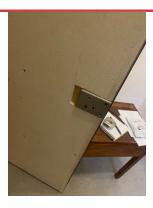

Door widths are 638mm

Door frames widths 650mm

21mm + gaps at bottom of door

**ISSUE 2** 

Assigned To FD Doors

Different thickness doors also old hinge cavity's chizzled in to door edges

**ISSUE 3** 

Assigned To FD Doors

Door leaf thickness

**ISSUE 4** 

Assigned To FD Doors

Door leaf thickness

ISSUE 5
Assigned To FD Doors

Behind riser doors big gaps around ironmongery also fitted with dry wall screws

ISSUE 6
Assigned To FD Doors
Damages to doors