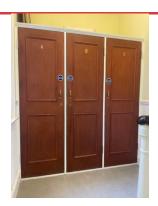

Top level cupboard doors seem to have been changed seem to be blank FD30 doors with a beading attached for feature had no access for measurements

ISSUE 12

Assigned To FD Doors

FED doors to flats could not get access but should be same detail as riser doors

ISSUE 13
Assigned To FD Doors

FED doors to flats could not get access but should be same detail as riser doors

ISSUE 14

Assigned To FD Doors

FED doors to flats could not get access but should be same detail as riser doors