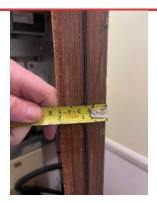

## **39 MUSEUM STREET**

fire door details

Monday, 12 December 2022

19 Issues Identified

**ISSUE 1** 

Assigned To FD Doors

Doors 1-3 are 27mm thickness

Door 4 is 37 mm thickness

Door widths are 638mm

Door frames widths 650mm

21mm + gaps at bottom of door

**ISSUE 2** 

Assigned To FD Doors

Different thickness doors also old hinge cavity's chizzled in to door edges

**ISSUE 3** 

Assigned To FD Doors