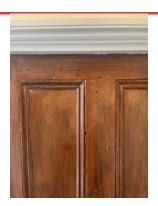

Door widths are 638mm

Door frames widths 650mm

21mm + gaps at bottom of door

**ISSUE 2** 

Assigned To FD Doors

Different thickness doors also old hinge cavity's chizzled in to door edges

**ISSUE 3** 

Assigned To FD Doors

Door leaf thickness

**ISSUE 4** 

Assigned To FD Doors

Door leaf thickness

ISSUE 5
Assigned To FD Doors

Behind riser doors big gaps around ironmongery also fitted with dry wall screws

ISSUE 6
Assigned To FD Doors
Damages to doors