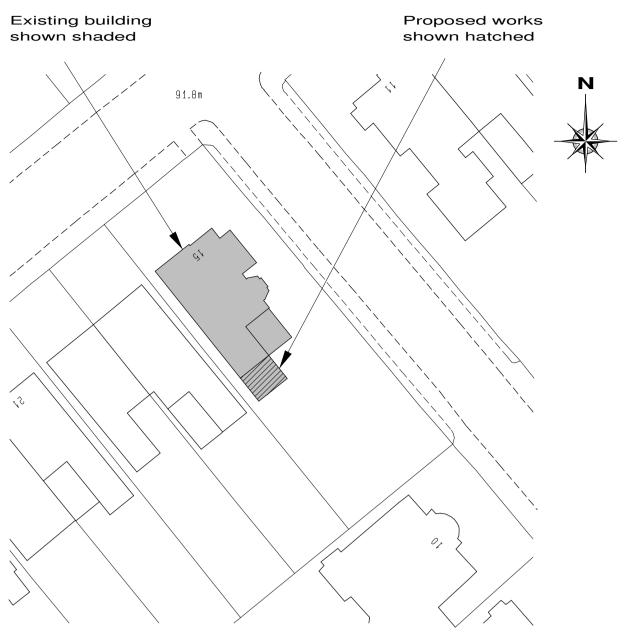

## Block Plan Scale 1/500

| Revisons ; A, Design ch                                                                                                                                                           | anges Jul 2023 |
|-----------------------------------------------------------------------------------------------------------------------------------------------------------------------------------|----------------|
| <sup>Site</sup> 15 Oakhill Avenue,                                                                                                                                                |                |
| Camden Town,                                                                                                                                                                      |                |
| 2                                                                                                                                                                                 |                |
| London, NW3 7RD.                                                                                                                                                                  |                |
| Mr A Sasson                                                                                                                                                                       |                |
| Detail                                                                                                                                                                            |                |
| Proposed Elevations                                                                                                                                                               |                |
| Scale 1/100                                                                                                                                                                       | Drawing Number |
| Date 07/07/23                                                                                                                                                                     | 5011/ 6A       |
| Drawn by JAS Size A1                                                                                                                                                              |                |
| F.J. Thompson & Co                                                                                                                                                                |                |
| Unit 4,<br>80 High Street,<br>Tel 01923 720277Unit 4,<br>80 High Street,<br>Egham,<br>www.fjthompson.co.ukRICSTel 01923 720277email; surveys@fjthompson.co.ukSurrey,<br>TW20 9HE. |                |