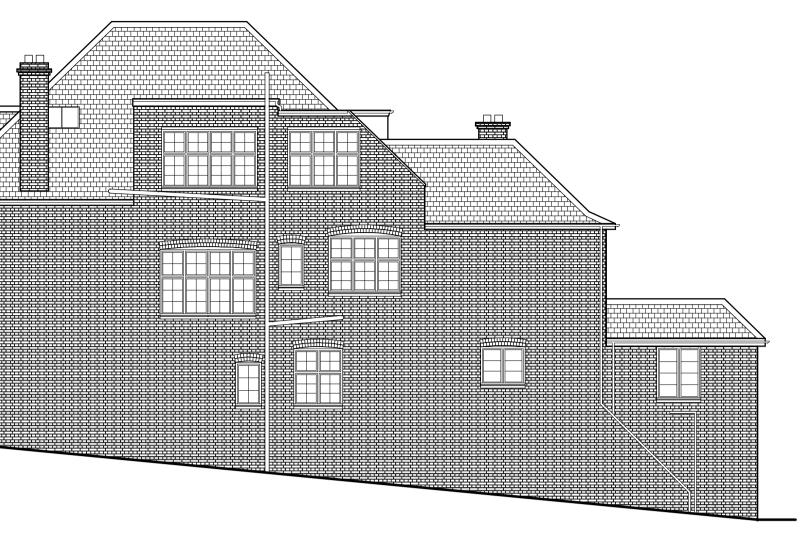

# 

### **Proposed Front Elevation**





**Proposed Rear Elevation** 

These plans have been produced to a recognized scale and a standard paper size, both shown in the title block. If you have received this drawing as a pdf or similar file type, please check when printing that you have an accurately sized drawing using the scale bar provided.

0 1m 2m 3m 4m 5m 6m 7m 8m 9m 10m

1/100 Bar Scale



#### Proposed Right Side Elevation



#### Proposed Left Side Elevation

50m 0 10m 20m 30m 40m 



## Block Plan Scale 1/500

| Revisons ; A, Design ch                                                                                                                                                           | anges Jul 2023 |
|-----------------------------------------------------------------------------------------------------------------------------------------------------------------------------------|----------------|
| <sup>Site</sup> 15 Oakhill Avenue,                                                                                                                                                |                |
| Camden Town,