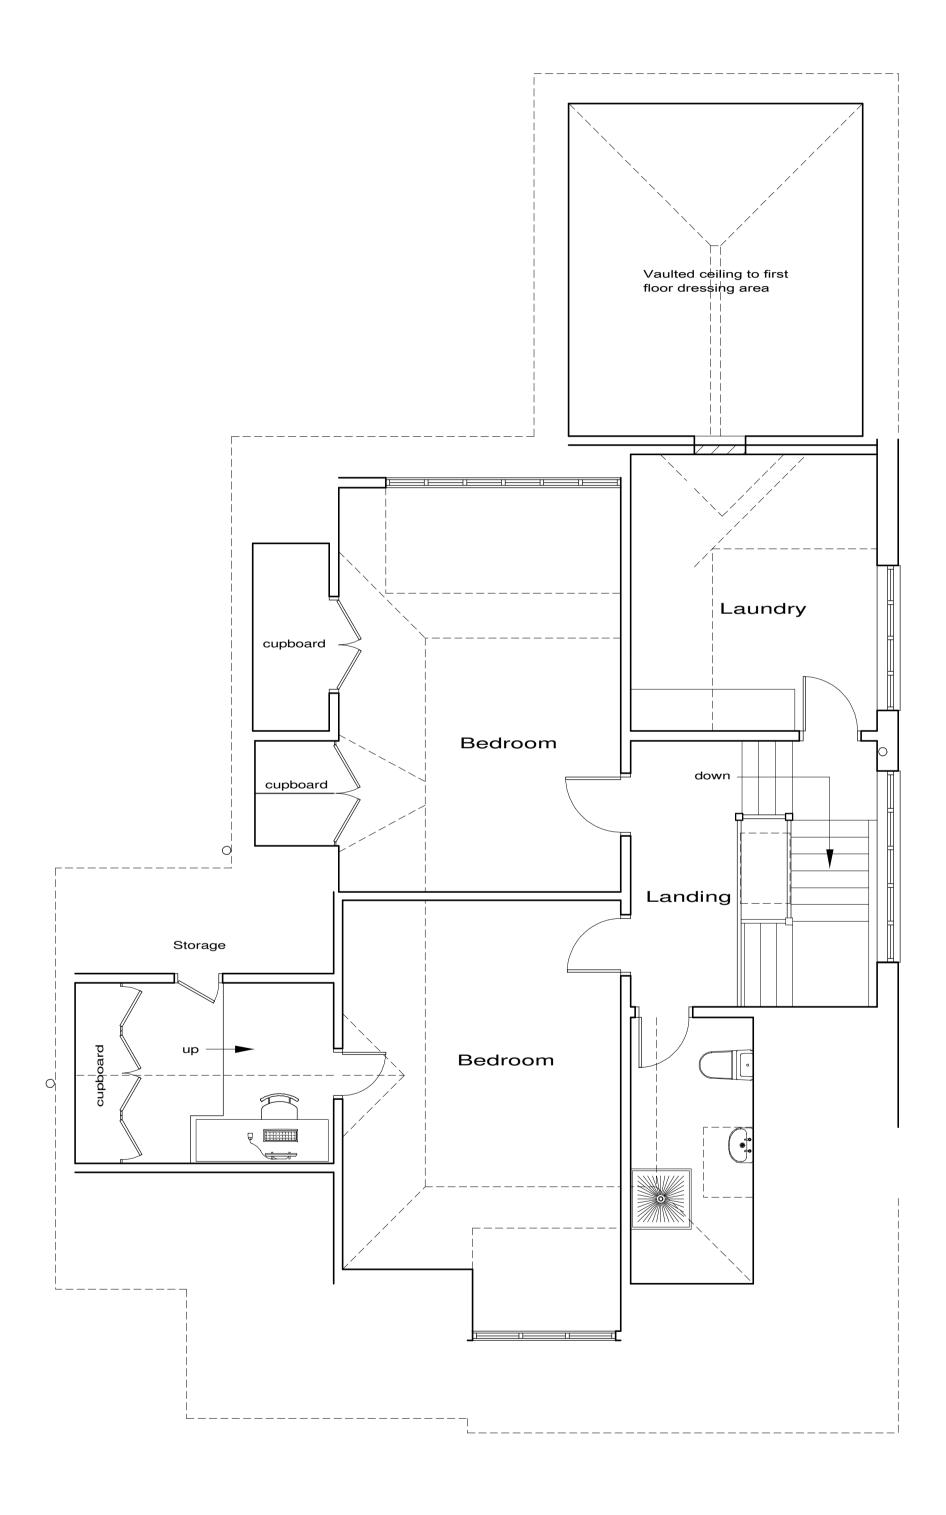

## **Proposed Second Floor Plan**

0 1m 2m 3m 4m 5m 6m 7m 8m 9m 10m

| Revisons; A, Design cha                                                                                                                    | unges Jul 2023 |
|--------------------------------------------------------------------------------------------------------------------------------------------|----------------|
| <sup>Site</sup> 15 Oakhill Avenue,<br>Camden Town,<br>London, NW3 7RD.                                                                     |                |
| Client                                                                                                                                     |                |
| Mr A Sasson                                                                                                                                |                |
| Detail                                                                                                                                     |                |
| Proposed Plans                                                                                                                             |                |
| Scale 1/50                                                                                                                                 | Drawing Number |
| Date 06/07/23                                                                                                                              | 5011/ 5A       |
| Drawn by JAS Size A1                                                                                                                       |                |
| F.J. Thompson & Co                                                                                                                         |                |
| RICS80 High Street,<br>Egham,<br>www.fjthompson.co.ukRICSTel 01923 720277<br>Egham,<br>Surrey,<br>email; surveys@fjthompson.co.ukTW20 9HE. |                |