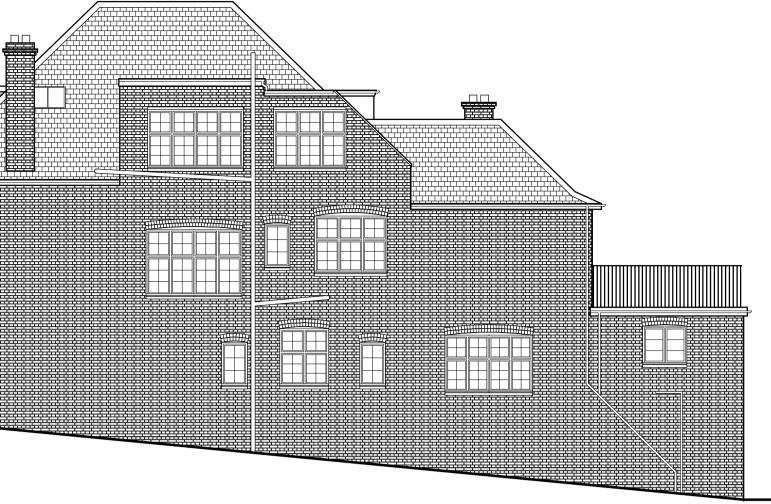

## **Existing Front Elevation**





## Existing Rear Elevation

These plans have been produced to a recognized scale and a standard paper size, both shown in the title block. If you have received this drawing as a pdf or similar file type, please check when printing that you have an accurately sized drawing using the scale bar provided.

0 1m 2m 3m 4m 5m 6m 7m 8m 9m 10m

1/100 Bar Scale



## Existing Right Side Elevation



Existing Left Side Elevation





## Location Plan

Crown Copyright, All rights reserved, Licence No ES100004406 Scale 1/1250

| Revisons ; A, Location plan                                                                                                                                                       |         | an Jul 2023    |
|-----------------------------------------------------------------------------------------------------------------------------------------------------------------------------------|---------|----------------|
| <sup>Site</sup> 15 Oakhill Avenue,                                                                                                                                                |         |                |
| Camden