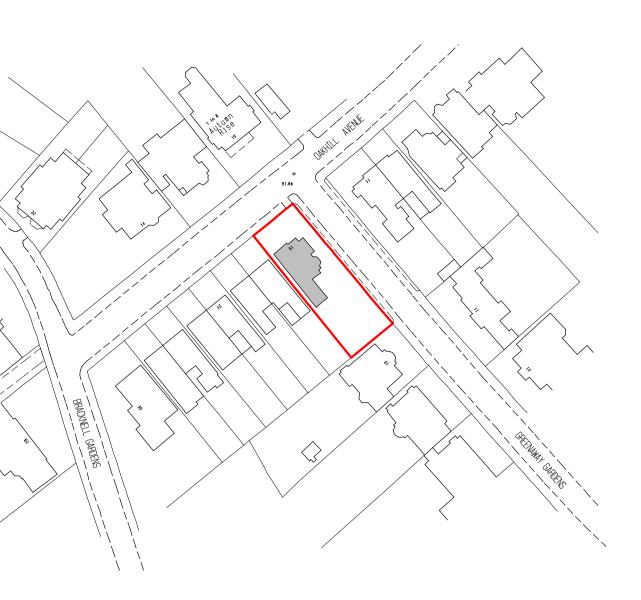

## Location Plan

Crown Copyright, All rights reserved, Licence No ES100004406 Scale 1/1250

| Revisons ; A, Location plan                                                                                                                                                       |         | an Jul 2023    |
|-----------------------------------------------------------------------------------------------------------------------------------------------------------------------------------|---------|----------------|
| <sup>Site</sup> 15 Oakhill Avenue,                                                                                                                                                |         |                |
| Camden Town,                                                                                                                                                                      |         |                |
| London, NW3 7RD.                                                                                                                                                                  |         |                |
| Client                                                                                                                                                                            |         |                |
| Mr A Sasson                                                                                                                                                                       |         |                |
| Detail                                                                                                                                                                            |         |                |
| Existing Elevations                                                                                                                                                               |         |                |
| Scale 1/100                                                                                                                                                                       | )       | Drawing Number |
| Date 20/06                                                                                                                                                                        | /23     | 5011/ 3A       |
| Drawn by JAS                                                                                                                                                                      | Size A1 |                |
| F.J. Thompson & Co                                                                                                                                                                |         |                |
| Unit 4,<br>80 High Street,<br>Tel 01923 720277Unit 4,<br>80 High Street,<br>Egham,<br>www.fjthompson.co.ukRICSTel 01923 720277email; surveys@fjthompson.co.ukSurrey,<br>TW20 9HE. |         |                |