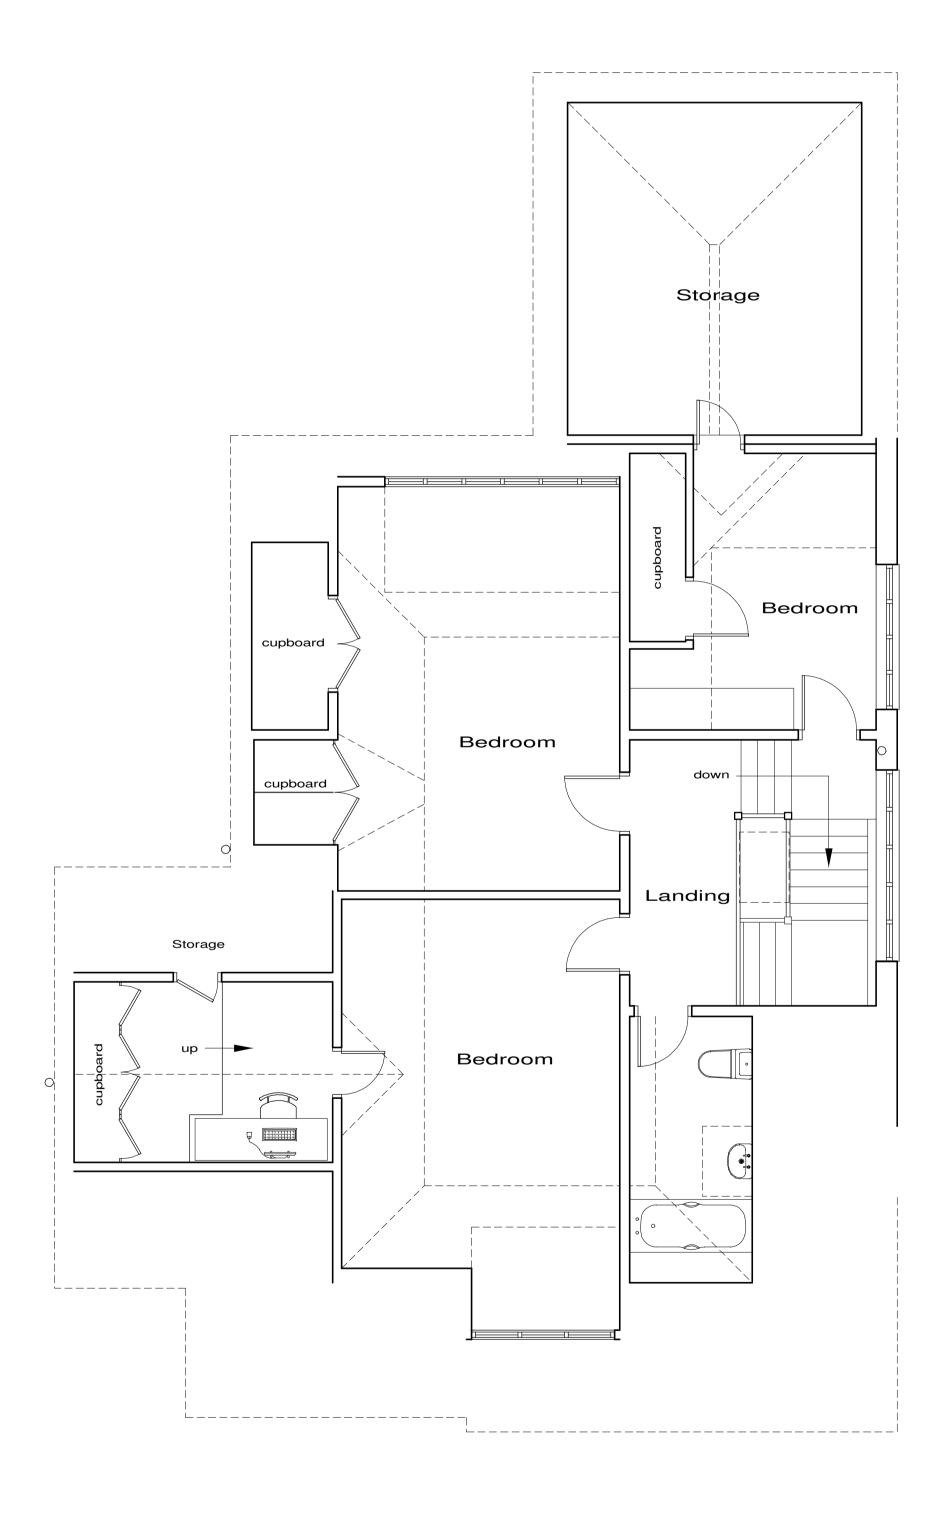

## **Existing Second Floor Plan**

0 1m 2m 3m 4m 5m 6m 7m 8m 9m 10m

| Revisons ; A, Add info                                                 | Jun 2023       |
|------------------------------------------------------------------------|----------------|
| <sup>Site</sup> 15 Oakhill Avenue,<br>Camden Town,<br>London, NW3 7RD. |                |
| Client                                                                 |                |
| Mr A Sasson                                                            |                |
| Detail                                                                 |                |
| Existing Plans                                                         |                |
| Scale 1/50                                                             | Drawing Number |
| Date 15/06/23                                                          | 5011/2A        |
| Drawn by JAS Size A1                                                   |                |
| F.J. Thompson & Co                                                     |                |
| Tel 01923 72027<br>www.fjthompson<br>email; surveys@f                  | .co.uk Surrey, |