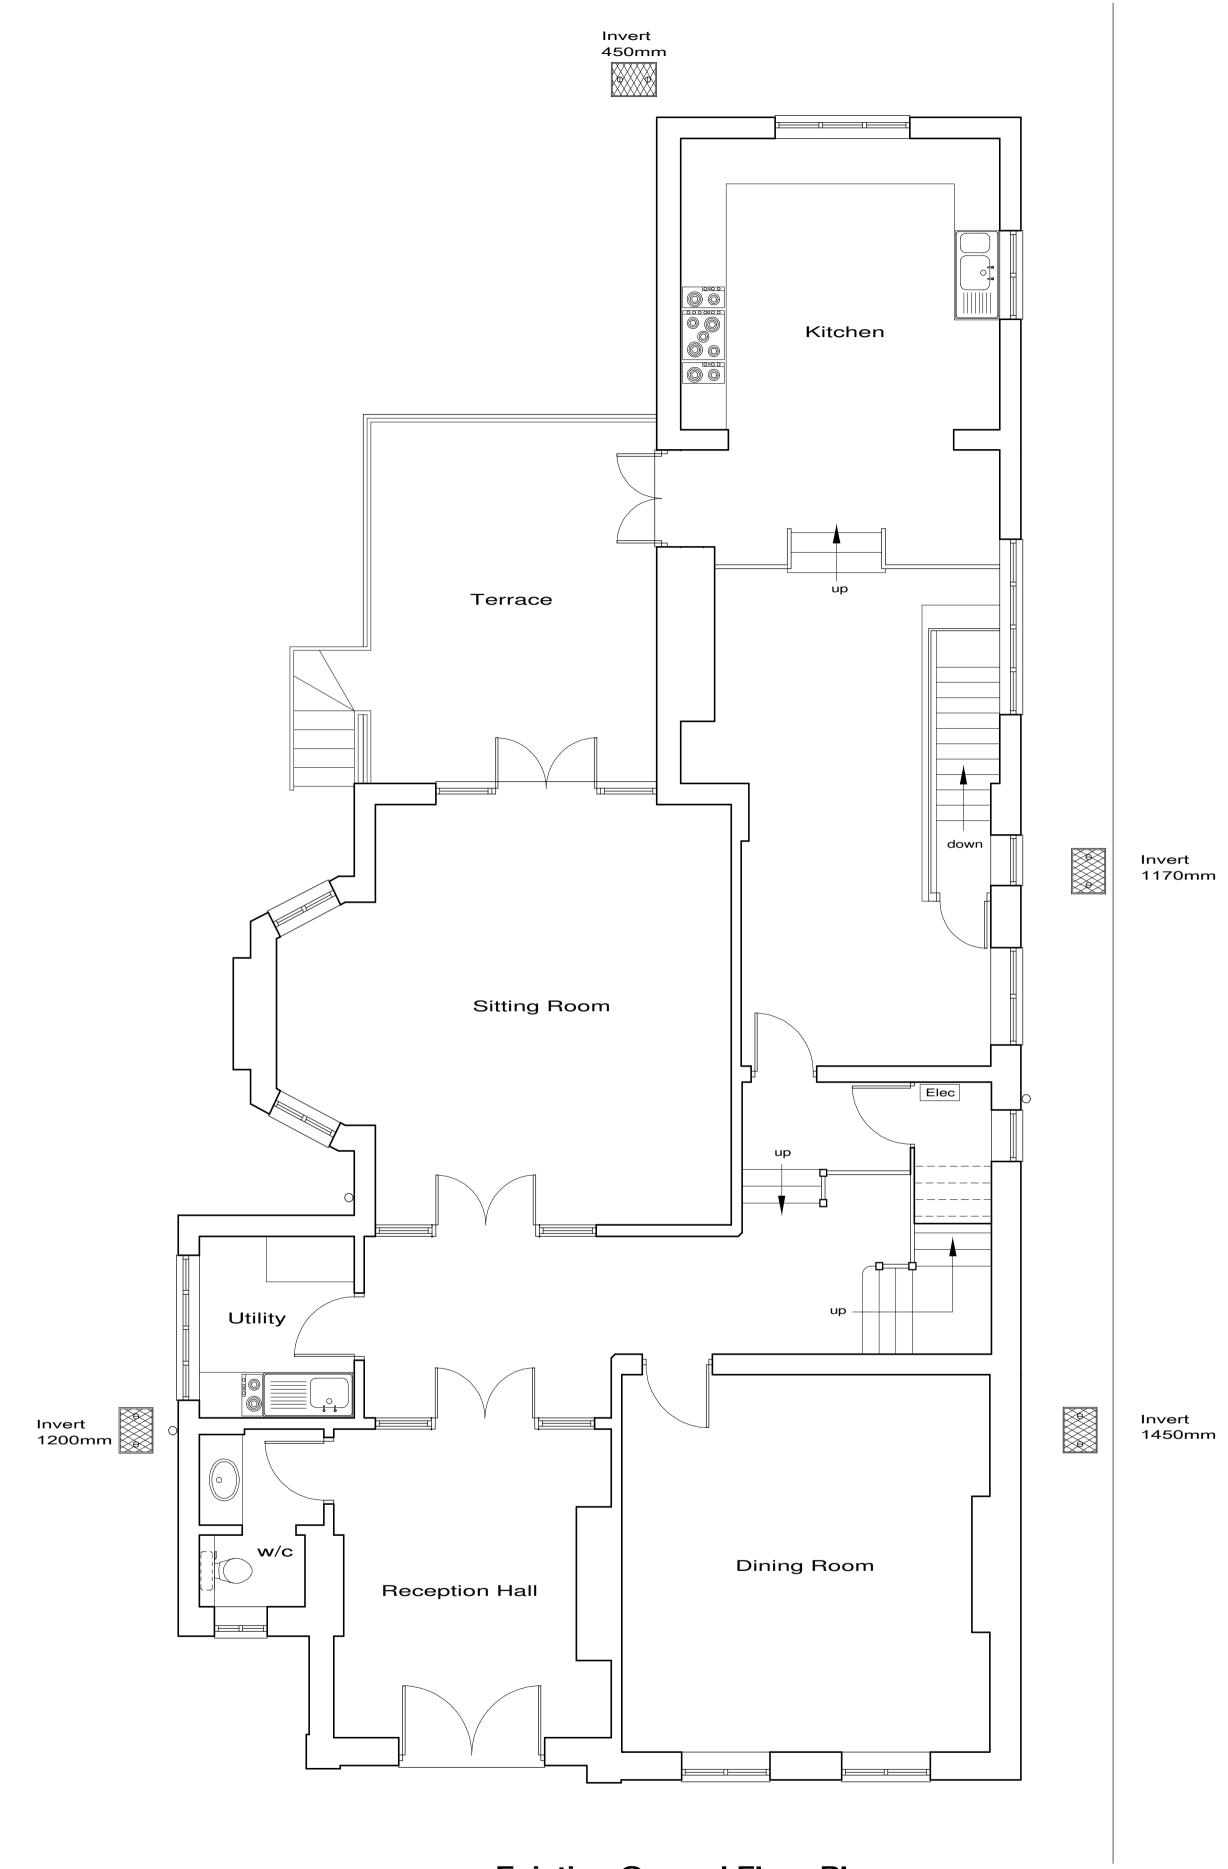

**Existing Ground Floor Plan** 

0 1m 2m 3m 4m 5m 6m 7m 8m 9m 10m

| Revisons ; A, Add info                                                                            | Jun 2023       |
|---------------------------------------------------------------------------------------------------|----------------|
| <sup>Site</sup> 15 Oakhill Avenue,<br>Camden Town,<br>London, NW3 7RD.                            |                |
| Mr A Sasson                                                                                       |                |
| Existing Plans                                                                                    |                |
| Scale 1/50                                                                                        | Drawing Number |
| Date 15/06/23                                                                                     | 5011/ 1A       |
| Drawn by JAS Size A1                                                                              |                |
| F.J. Thompson & CoImage: Colspan="2">Unit 4,<br>80 High Street,<br>Egham,<br>Surrey,<br>TW20 9HE. |                |