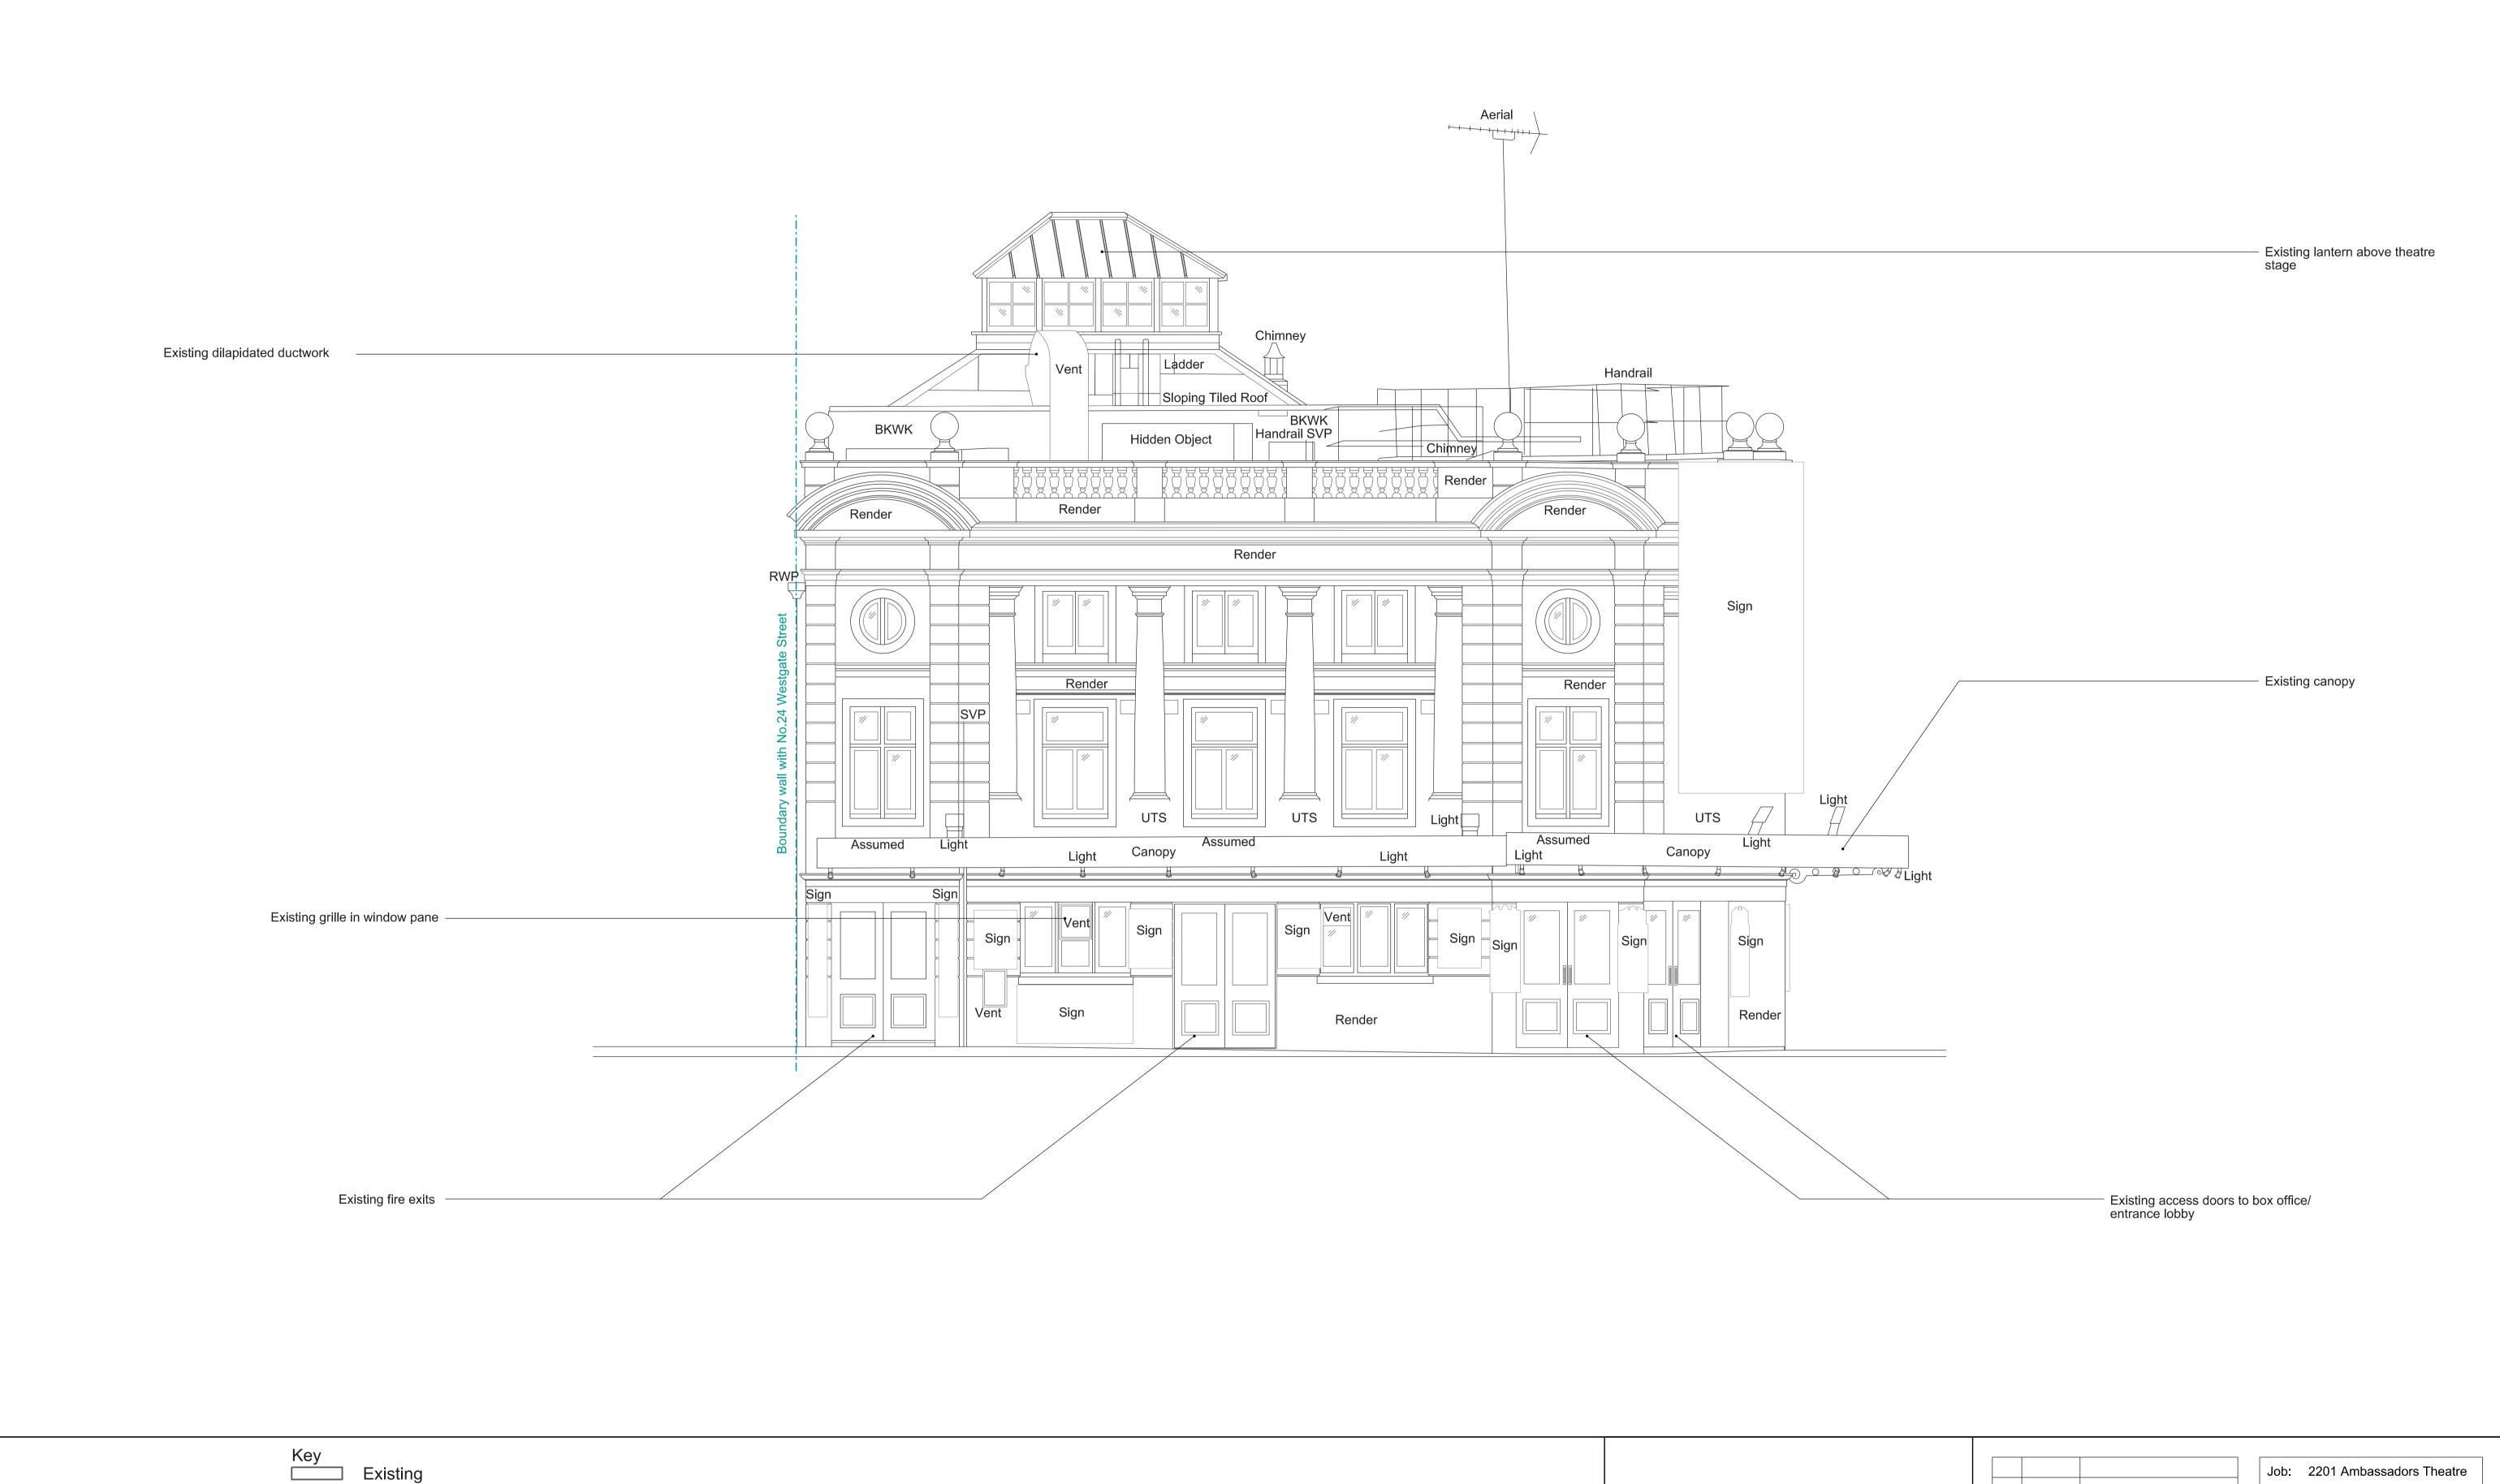

Client: Ambassador Theatre Group

Drawing: Existing Front Elevation Drawing no: 2201-3-060

Rev: Status: Stage 3 Scale: Date: 1:50@A1, 1:100@A3 17/06/22

citizens design bureau
Ground Floor Units 01 & 03, 6 Westgate Street, London, E8 3RN t: 02030959732 e: everyone@citizensdesignbureau.net