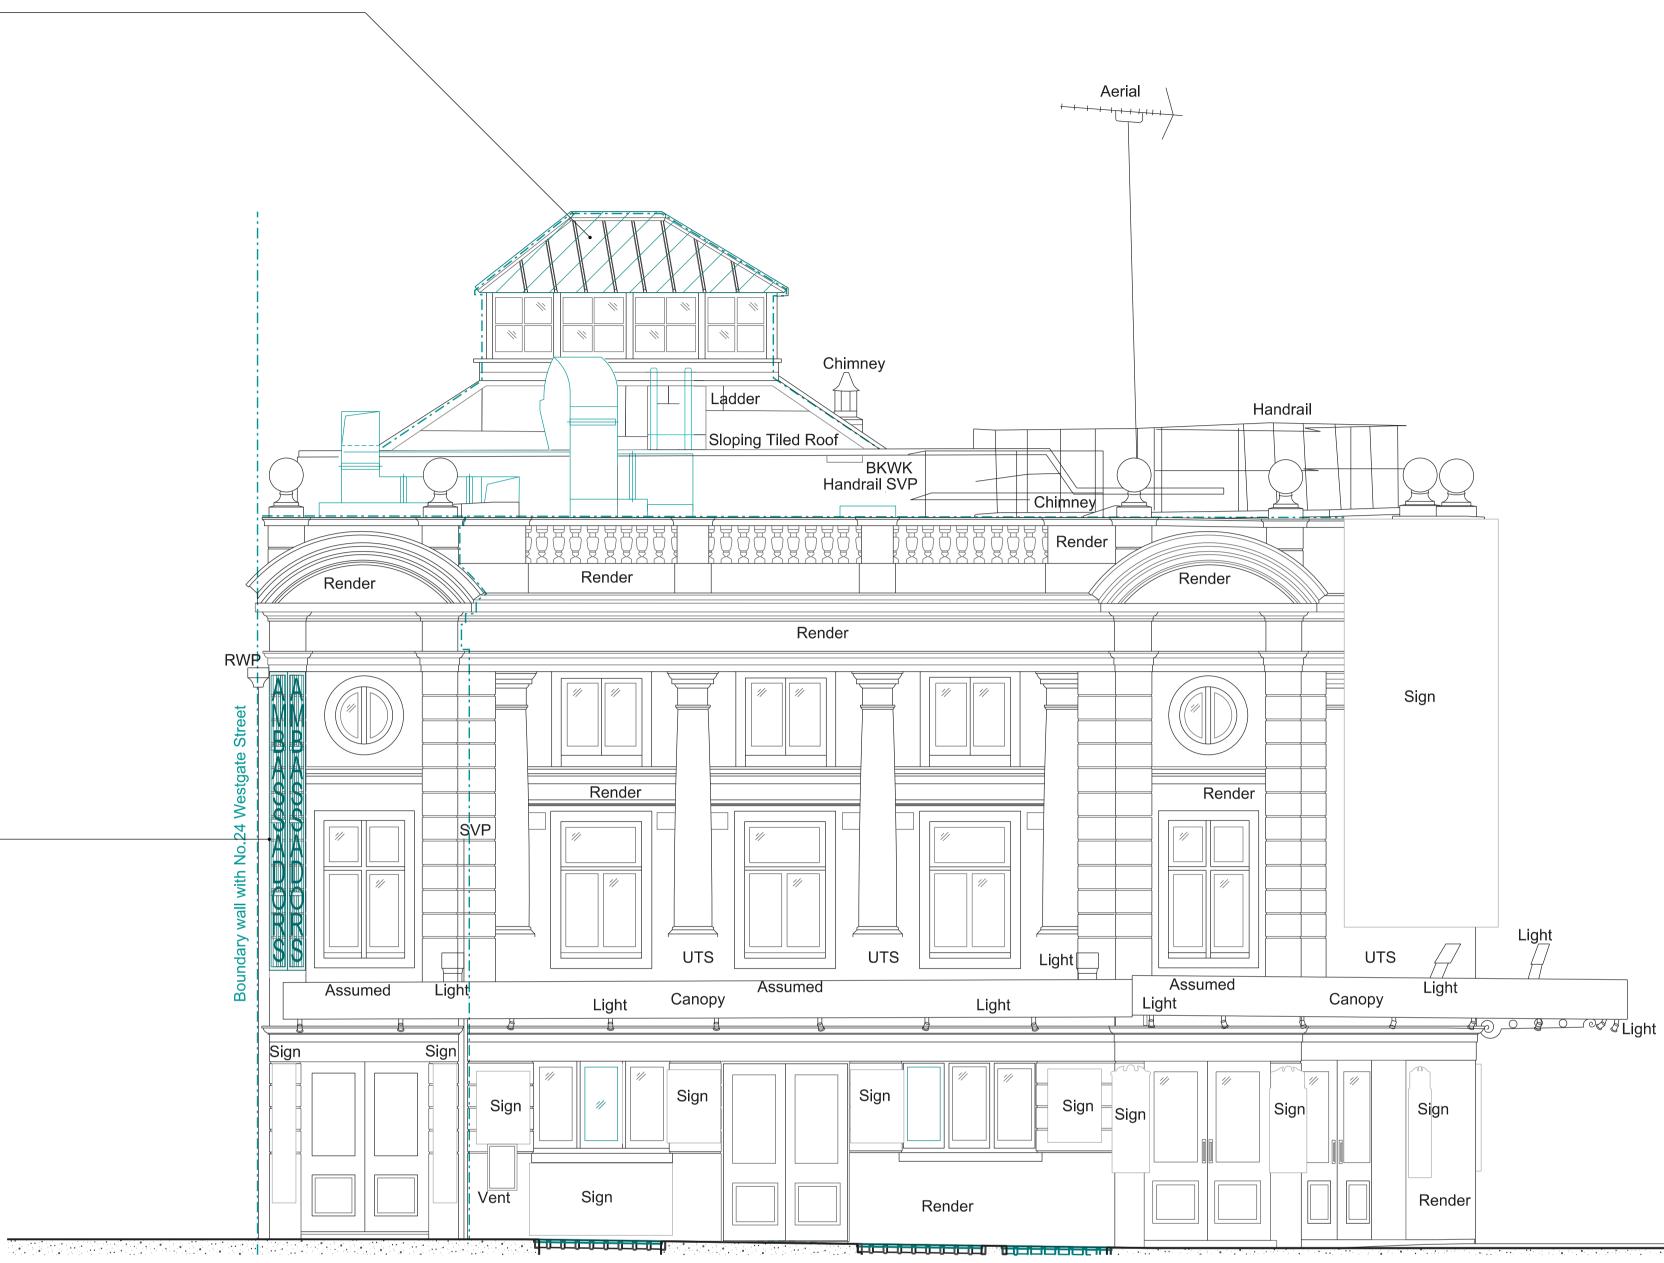

New M+E roof equipment behind second floor parapet

New lightning system to follow existing rain water pipes route

New proposed illuminated sign -above existing canopy

Existing Proposed THE CONTRACTOR IS TO CHECK AND VERIFY ALL BUILDING AND SITE DIMENSIONS, LEVELS AND SEWER INVERT LEVELS AT CONNECTION POINTS BEFORE WORK STARTS N THIS DRAWING IS TO BE READ AND CHECKED IN CONJUNCTION WITH ENGINEERS AND OTHER SPECIALIST DRAWINGS THE DRAWING AND THE WORKS DEPICTED ARE THE COPYRIGHT OF THIS PRACTICE AND MAY NOT BE REPRODUCED EXCEPT BY WRITTEN PERMISSION 3m 