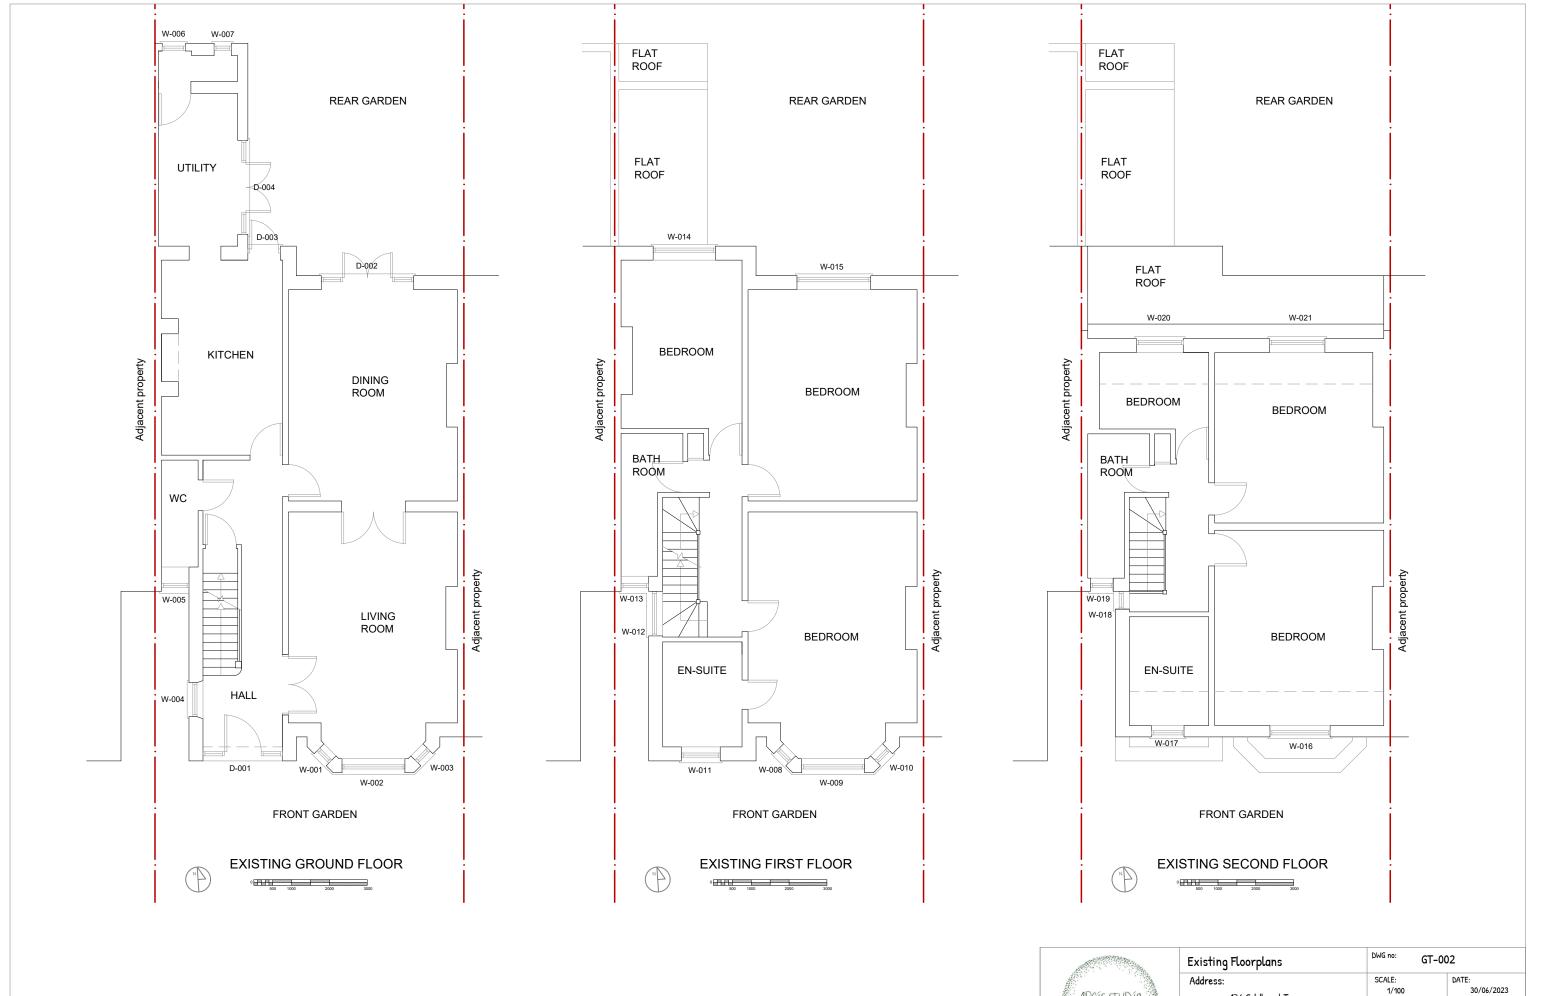

| Site and Block plan                                  | DWG no: GT-001           |                     |
|------------------------------------------------------|--------------------------|---------------------|
| Address:<br>176 Goldhurst Terrace,<br>London NW6 3HN | SCALE:<br>1/200 & 1/1250 | DATE:<br>18/07/2023 |
|                                                      | SHEET: A3                | REV: -              |







EXISTING FRONT ELEVATION

EXISTING LEFT SIDE ELEVATION



| Existing Elevations I              | DWG no: GT-00   | )3                  |
|------------------------------------|-----------------|---------------------|
| Address:<br>176 Goldhurst Terrace, | SCALE:<br>1/100 | DATE:<br>30/06/2023 |
| London NW6 3HN                     | SHEET: A3       | REV: -              |



EXISTING REAR ELEVATION

EXISTING RIGHT SIDE ELEVATION



| Existing Elevations II             | DWG no: GT-004  |                     |
|------------------------------------|-----------------|---------------------|
| Address:<br>176 Goldhurst Terrace, | SCALE:<br>1/100 | DATE:<br>30/06/2023 |
| London NW6 3HN                     | SHEET: A3       | REV: -              |

D-004





## PROPOSED FRONT ELEVATION

0