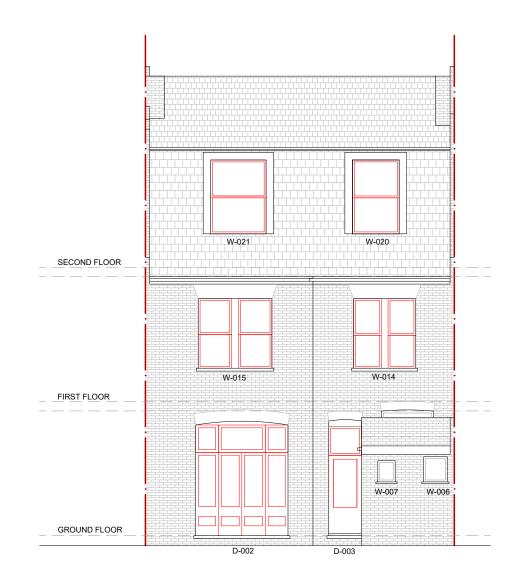

EXISTING FRONT ELEVATION

EXISTING LEFT SIDE ELEVATION

| Existing Elevations I              | DWG no: GT-00   | )3                  |
|------------------------------------|-----------------|---------------------|
| Address:<br>176 Goldhurst Terrace, | SCALE:<br>1/100 | DATE:<br>30/06/2023 |
| London NW6 3HN                     | SHEET: A3       | REV: -              |