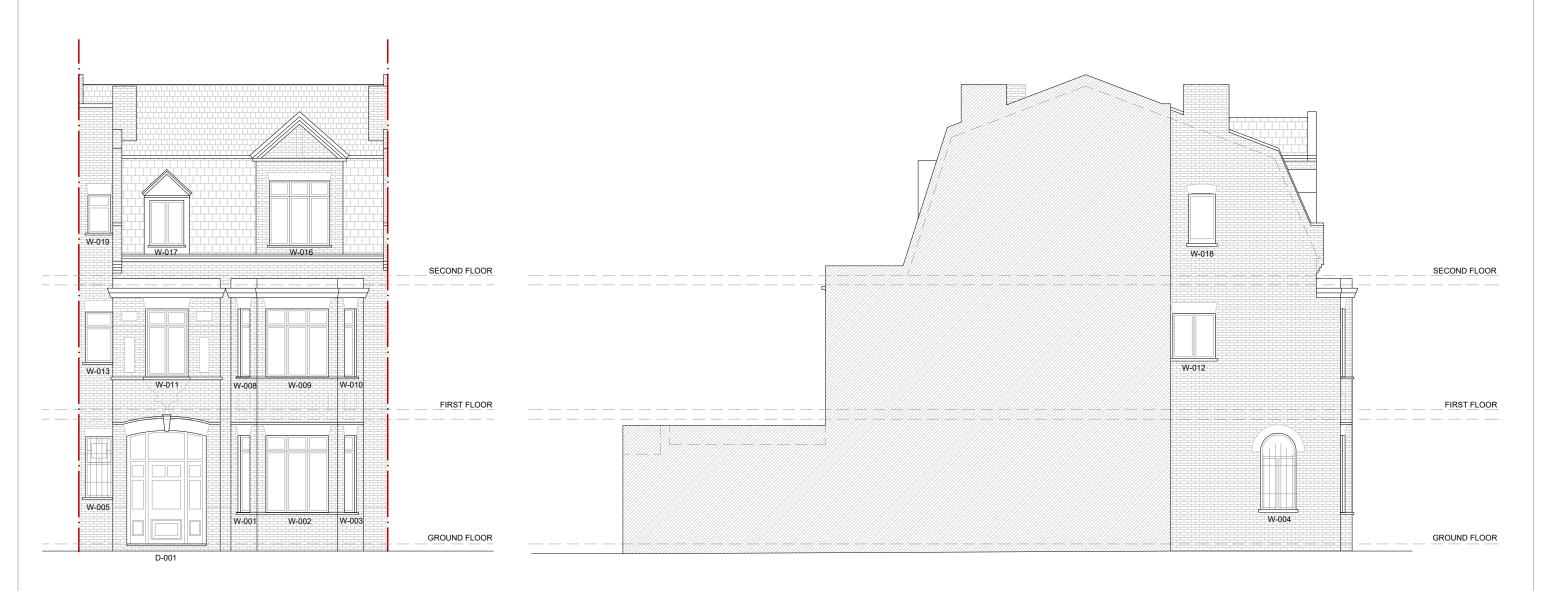

EXISTING FRONT ELEVATION

EXISTING LEFT SIDE ELEVATION

| Existing Elevations I              | DWG no: GT-00   | )3                  |
|------------------------------------|-----------------|---------------------|
| Address:<br>176 Goldhurst Terrace, | SCALE:<br>1/100 | DATE:<br>30/06/2023 |
| London NW6 3HN                     | SHEET: A3       | REV: -              |