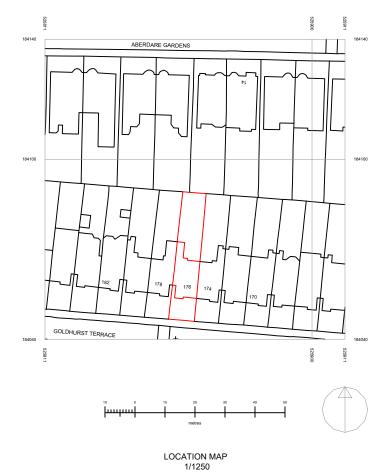

| Site and Block plan                                  | DWG no: GT-001           |                     |
|------------------------------------------------------|--------------------------|---------------------|
| Address:<br>176 Goldhurst Terrace,<br>London NW6 3HN | SCALE:<br>1/200 & 1/1250 | DATE:<br>18/07/2023 |
|                                                      | SHEET: A3                | REV: -              |