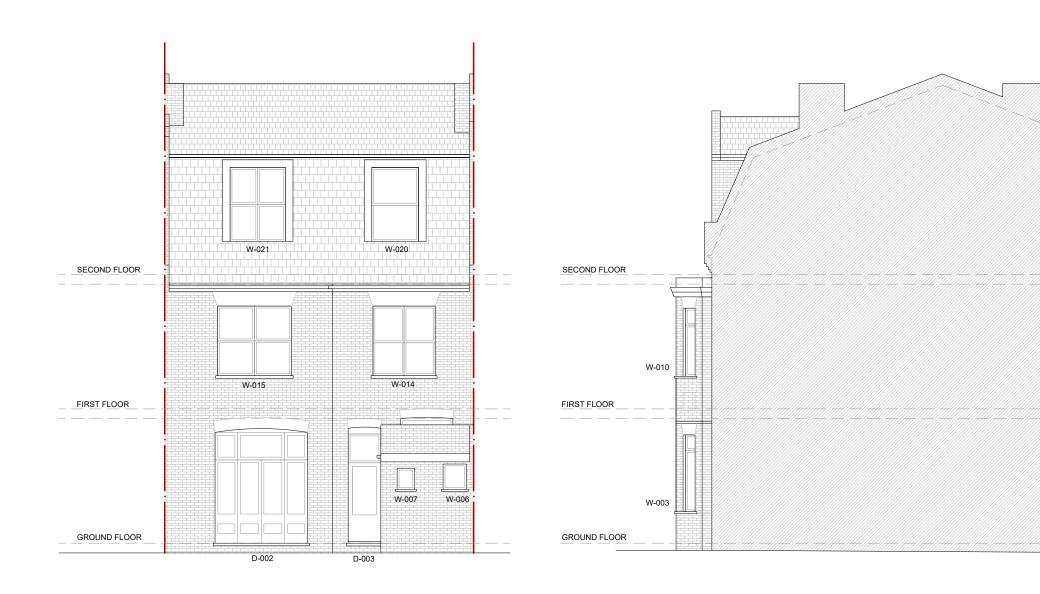

EXISTING REAR ELEVATION

EXISTING RIGHT SIDE ELEVATION

| Existing Elevations II             | DWG no: GT-004  |                     |
|------------------------------------|-----------------|---------------------|
| Address:<br>176 Goldhurst Terrace, | SCALE:<br>1/100 | DATE:<br>30/06/2023 |
| London NW6 3HN                     | SHEET: A3       | REV: -              |