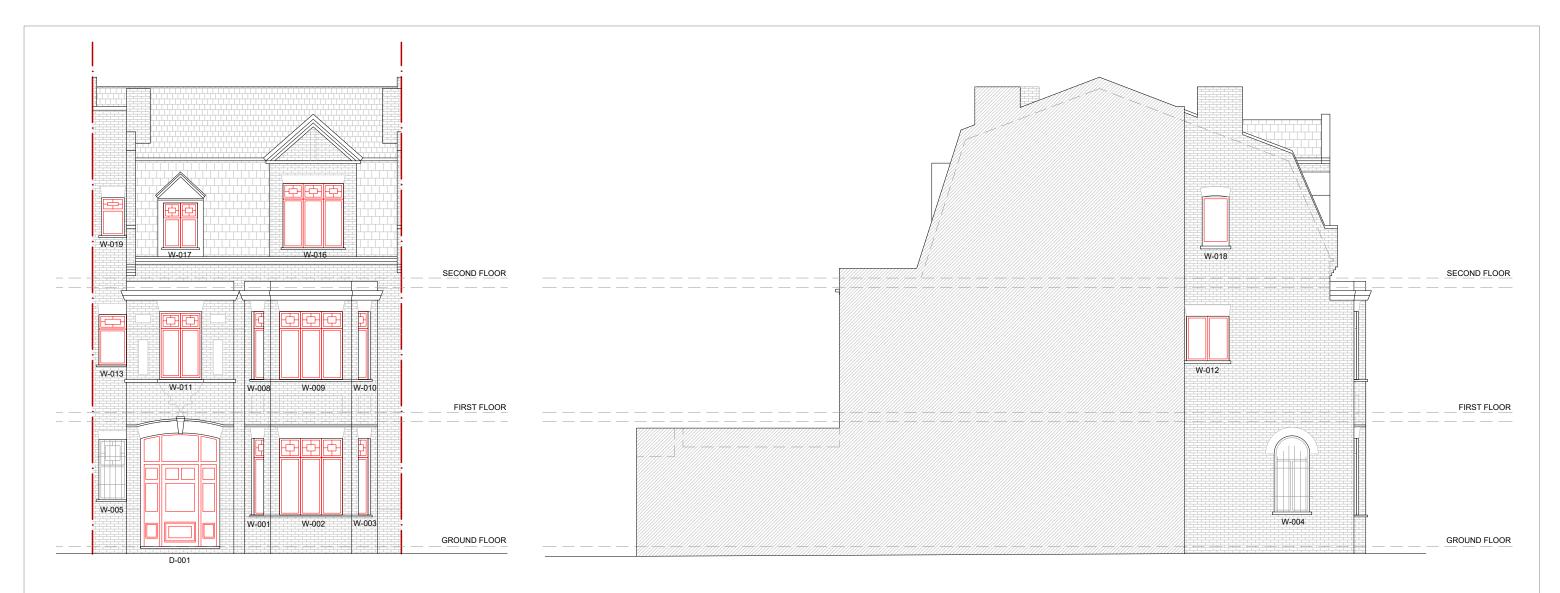

## PROPOSED FRONT ELEVATION

0 1000 2000 3000

Front windows to match original windows' design, still present on neighbouring properties

|                | Proposed Elevations I                                                                                                                                 | DWG no: GT-0                                                | DWG no: GT-006           |  |
|----------------|-------------------------------------------------------------------------------------------------------------------------------------------------------|-------------------------------------------------------------|--------------------------|--|
| 4Dois studio   | Address:<br>176 Goldhurst Terrace,                                                                                                                    | SCALE:<br>1/100                                             | DATE:<br>18/07/2023      |  |
| KEEP IT SIMPLE | London NW6 3HN                                                                                                                                        | SHEET: A3                                                   | REV: A                   |  |
|                | This drawing is copyright © and may not be reprod<br>All measurements are taken using laser measure a<br>Plans not suitable for construction purposes | luced without permission and therefore, may be subject to a | a small margin of error. |  |