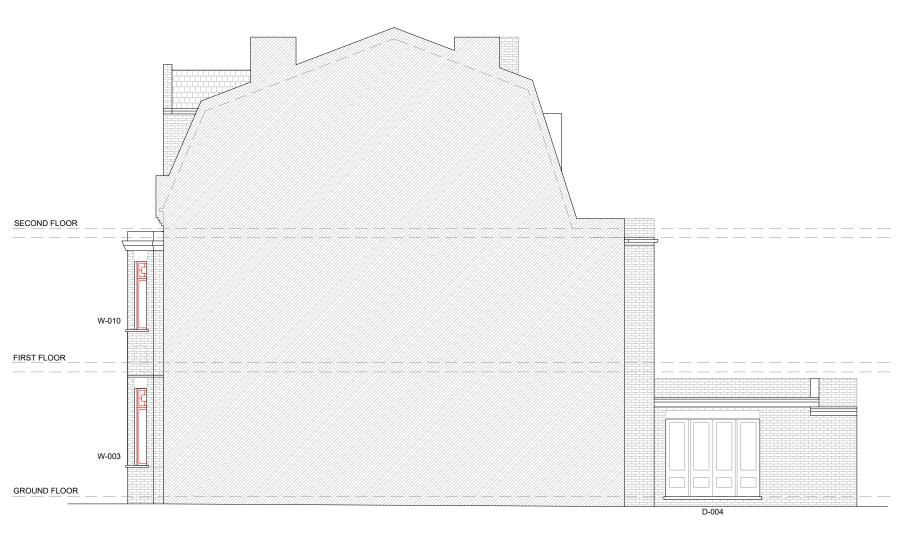

EXISTING REAR ELEVATION

EXISTING RIGHT SIDE ELEVATION

| Existing Elevations II             | DWG no: GT-004  |                     |
|------------------------------------|-----------------|---------------------|
| Address:<br>176 Goldhurst Terrace, | SCALE:<br>1/100 | DATE:<br>30/06/2023 |
| London NW6 3HN                     | SHEET: A3       | REV: -              |

D-004