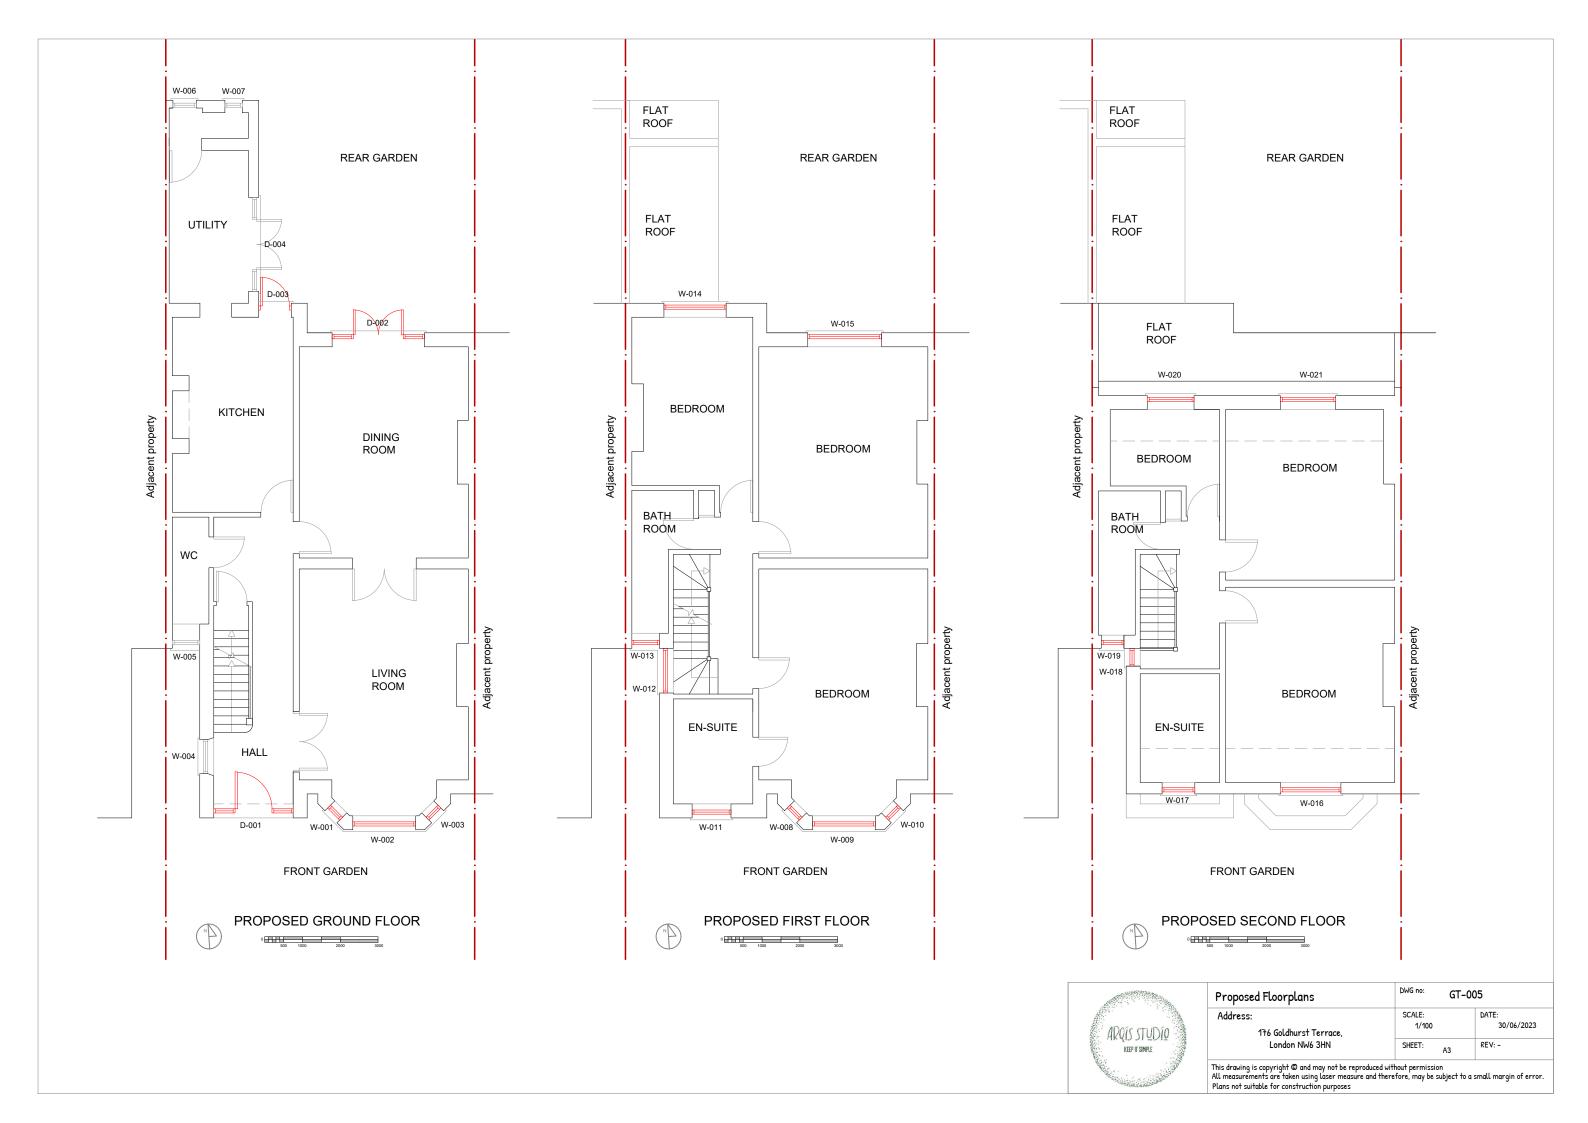

| Site and Block plan                                  | DWG no: GT-001           |                     |
|------------------------------------------------------|--------------------------|---------------------|
| Address:<br>176 Goldhurst Terrace,<br>London NW6 3HN | SCALE:<br>1/200 & 1/1250 | DATE:<br>18/07/2023 |
|                                                      | SHEET: A3                | REV: -              |