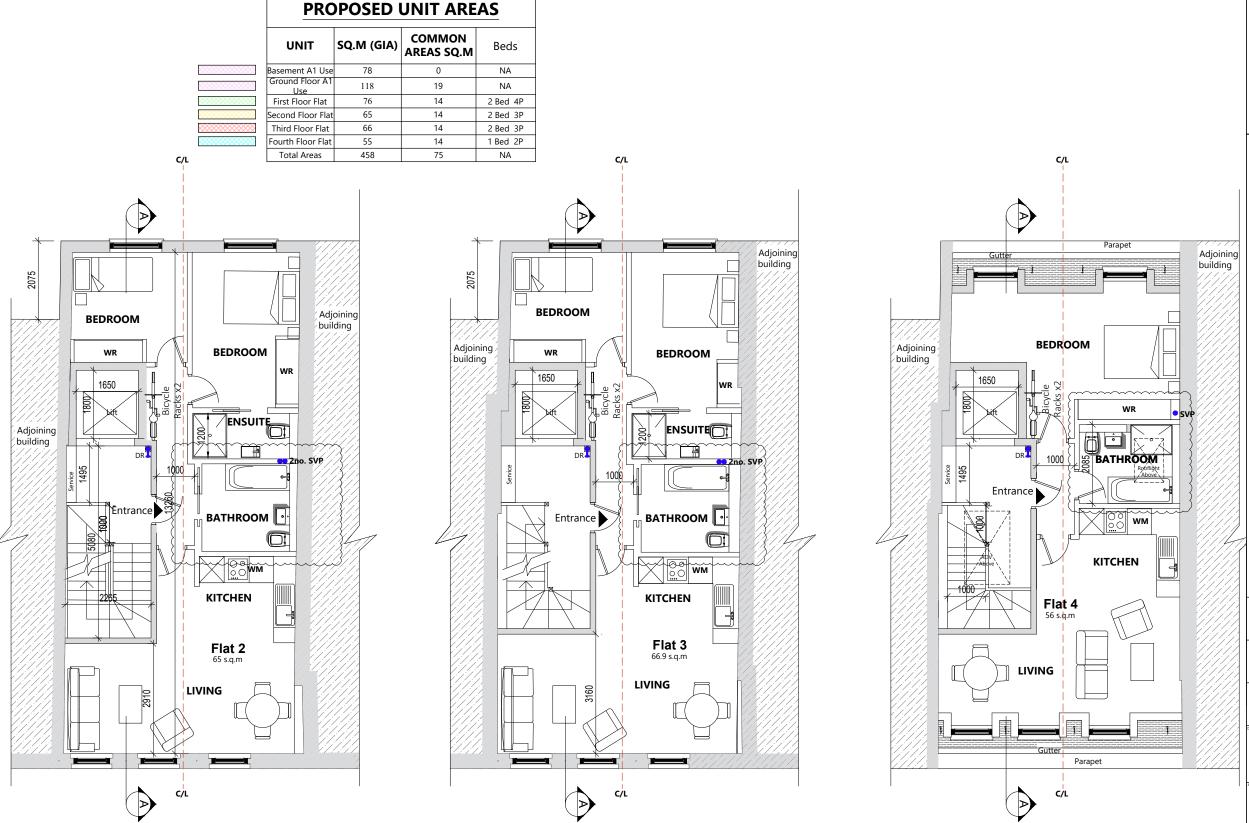

## NOTES:

ALL DIMENSIONS TO BE CONFIRMED ON SITE.

THIS IS A CAD DRAWING

Any discrepancy found between this drawing and any other document should be referred immediately to the CA. No dimensions are to be scaled from this drawing and all measurements should be checked on site.

## **CONSTRUCTION ISSUE**

(ALL SETTING OUT DIMENSIONS TO BE CONFIRMED ON SITE)

| С | Bathroom and SVP confirmed                      | 13/07/23 |
|---|-------------------------------------------------|----------|
| В | Lift Shaft altered and Flat 4<br>layout changed | 07/07/23 |
| A | Construction issue                              | 31/05/23 |

37 Grays Inn Road, London

Second, Third & Fourth Floor Plans

As Proposed

|        | Refurbishment         | Mar. 2021           |
|--------|-----------------------|---------------------|
|        |                       | 1:100@A3            |
| CLIENT | Rodell Properties Ltd | 20102PP02<br>Rev. C |