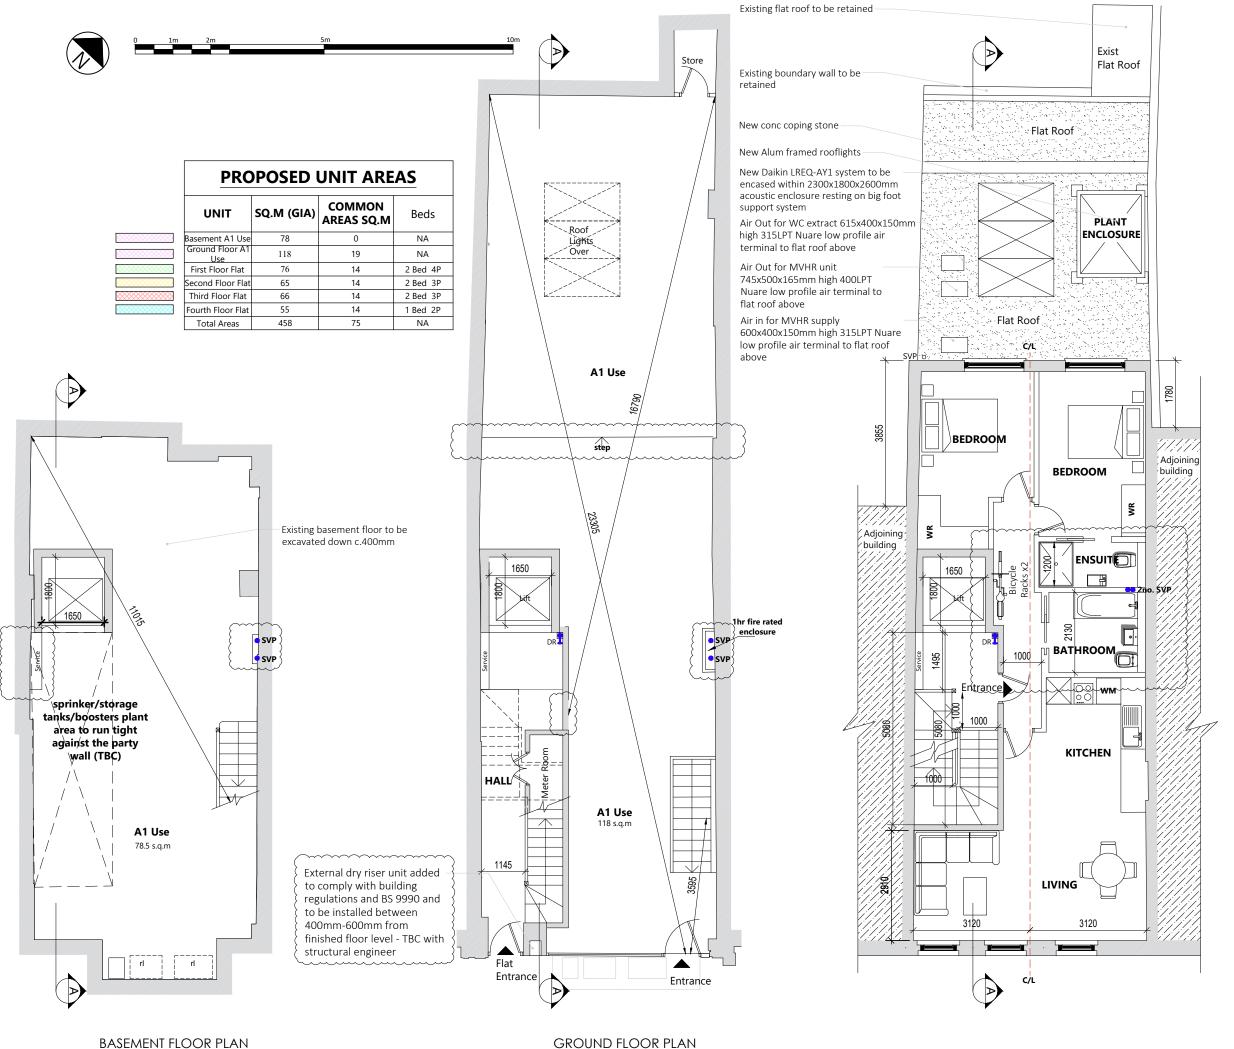

NOTES:

ALL DIMENSIONS TO BE CONFIRMED ON SITE.

THIS IS A CAD DRAWING

Any discrepancy found between this drawing and any other document should be referred immediately to the CA. No  $\,$ dimensions are to be scaled from this drawing and all measurements should be checked on site.

## **CONSTRUCTION ISSUE**

(ALL SETTING OUT DIMENSIONS TO BE CONFIRMED ON SITE)

| С | Bathroom changed, ground floor rear steps, and dry riser added | 13/07/23 |
|---|----------------------------------------------------------------|----------|
| В | Lift Shaft altered and Flat 1<br>layout changed                | 07/07/23 |
| Α | Construction issue                                             | 31/05/23 |

Basement, Ground & First Floor Plans As Proposed

## 37 Grays Inn Road, London

| Refurbishment         | 1:100@A3            |  |
|-----------------------|---------------------|--|
| Rodell Properties Ltd | 20102/P01<br>Rev. C |  |

Mar. 2021

THIRD FLOOR PLAN