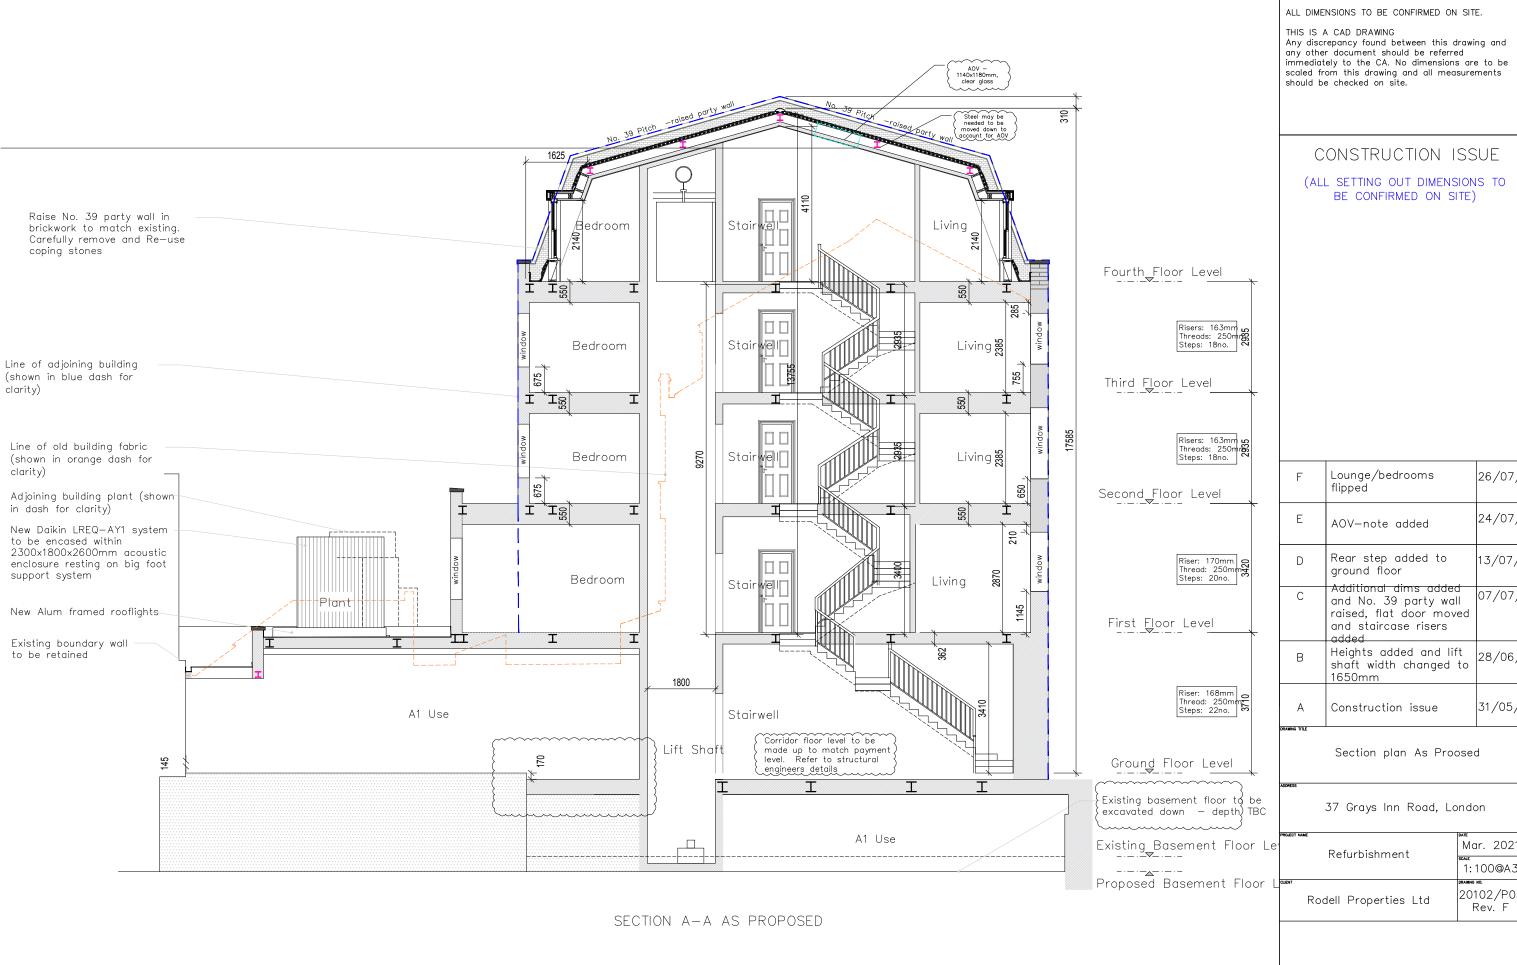

FOURTH FLOOR PLAN

NOTES:

| F | Lounge/bedrooms<br>flipped                                                                        | 26/07/  | 23 |
|---|---------------------------------------------------------------------------------------------------|---------|----|
| Е | AOV-note added                                                                                    | 24/07/  | 23 |
| D | Rear step added to<br>ground floor                                                                | 13/07/: | 23 |
| С | Additional dims added<br>and No. 39 party wall<br>raised, flat door moved<br>and staircase risers | 07/07/  | 23 |
| В | Heights added and lift<br>shaft width changed to<br>1650mm                                        | 28/06/  | 23 |
| Α | Construction issue                                                                                | 31/05/: | 23 |

| Refurbishment         | Mar. 2021           |
|-----------------------|---------------------|
| returbishirient       | 1:100@A3            |
| Rodell Properties Ltd | 20102/P03<br>Rev. F |