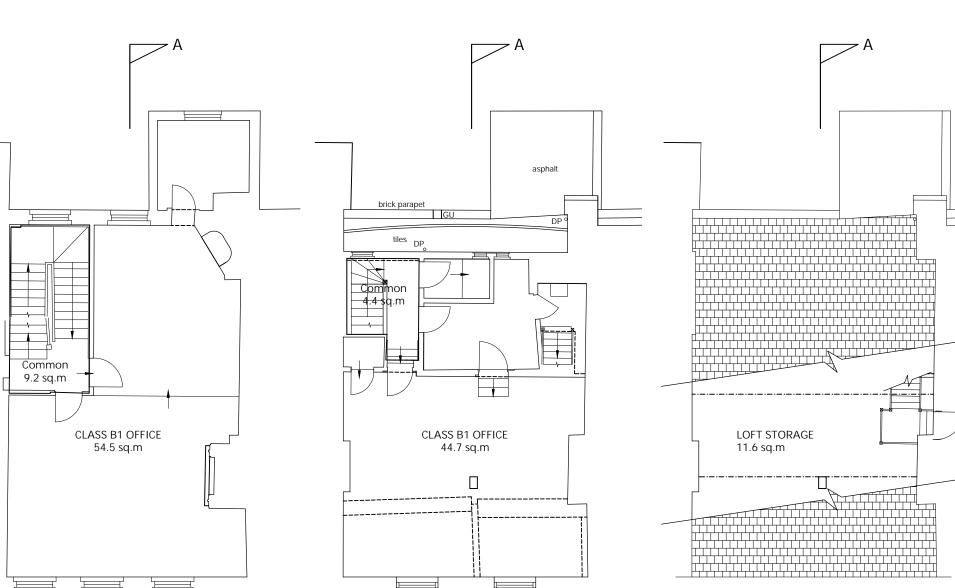

FIRST FLOOR PLAN

#### FRESSON AND TEE

6th Floor Queens House 55-56 Lincoln's Inn Fields LONDON WC2A 3LJ

020 7391 7100 www.fandt.com

| RAWING TITLE                           |
|----------------------------------------|
| First, Second, Third & Loft Floor Plar |
| As Existing                            |

THIRD FLOOR PLAN

Section A-A