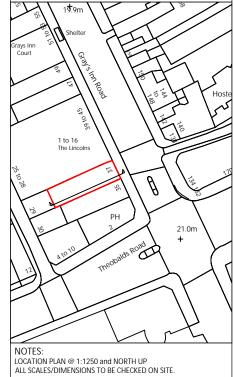

# FRESSON AND TEE

6th Floor Queens House 55-56 Lincoln's Inn Fields LONDON WC2A 3LJ

020 7391 7100 www.fandt.com

NOTES: LOCATION PLAN @ 1:1250 and NORTH UP ALL SCALES/DIMENSIONS TO BE CHECKED ON SITE.

| Х     | ХХ       | XXXX        | XX/XX/XXXX |
|-------|----------|-------------|------------|
| REV   | D.B.     | Description | Date       |
| RAWIN | NG TITLE |             |            |