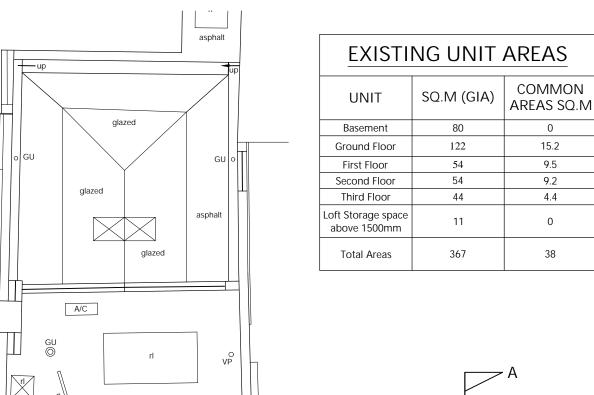

| EXISTING UNIT AREAS                |            |                      |  |
|------------------------------------|------------|----------------------|--|
| UNIT                               | SQ.M (GIA) | COMMON<br>AREAS SQ.M |  |
| Basement                           | 80         | 0                    |  |
| Ground Floor                       | 122        | 15.2                 |  |
| First Floor                        | 54         | 9.5                  |  |
| Second Floor                       | 54         | 9.2                  |  |
| Third Floor                        | 44         | 4.4                  |  |
| Loft Storage space<br>above 1500mm | 11         | 0                    |  |
| Total Areas                        | 367        | 38                   |  |

BASEMENT FLOOR PLAN