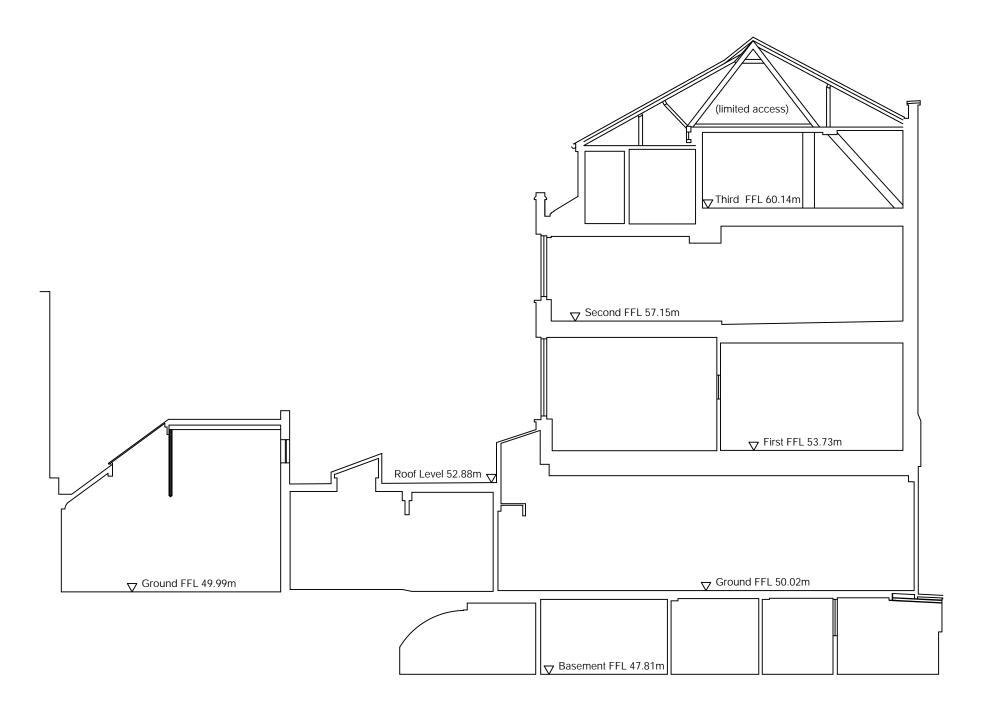

# FRESSON AND TEE

6th Floor Queens House 55-56 Lincoln's Inn Fields LONDON WC2A 3LJ

020 7391 7100 www.fandt.com

NOTES: LOCATION PLAN @ 1:1250 and NORTH UP ALL SCALES/DIMENSIONS TO BE CHECKED ON SITE.

| Х     | ХХ       | XXXX        | XX/XX/XXXX |
|-------|----------|-------------|------------|
| REV   | D.B.     | Description | Date       |
| RAWIN | NG TITLE |             |            |

Section A-A As Existing

PROJECT NAME

Refurbishment

.....

37 Gray's Inn Road, London, WC1X 8PQ

CLIENT

Rodell Properties Ltd

| JOB NO.  | DRAWING NO. |
|----------|-------------|
| 24027    | E03         |
| 1:100@A3 | April. 2019 |
| DRAWN BY | CHECKED BY  |
| KK       | SL          |