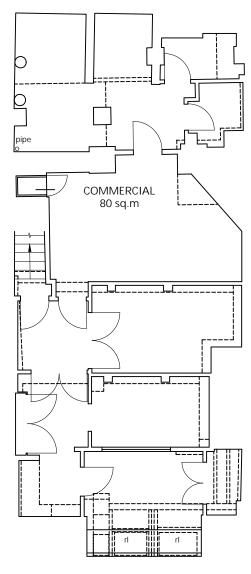

BASEMENT FLOOR PLAN

| EXISTING UNIT AREAS                |            |                      |  |
|------------------------------------|------------|----------------------|--|
| UNIT                               | SQ.M (GIA) | COMMON<br>AREAS SQ.M |  |
| Basement                           | 80         | 0                    |  |
| Ground Floor                       | 122        | 15.2                 |  |
| First Floor                        | 54         | 9.5                  |  |
| Second Floor                       | 54         | 9.2                  |  |
| Third Floor                        | 44         | 4.4                  |  |
| Loft Storage space<br>above 1500mm | 11         | 0                    |  |
| Total Areas                        | 367        | 38                   |  |