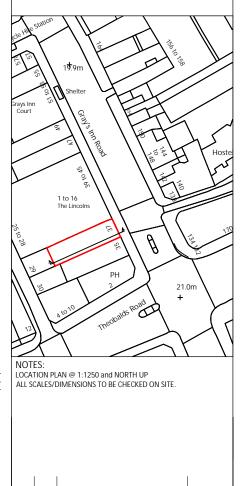

# FRESSON AND TEE

6th Floor Queens House 55-56 Lincoln's Inn Fields LONDON WC2A 3LJ

020 7391 7100 www.fandt.com

NOTES: LOCATION PLAN @ 1:1250 and NORTH UP ALL SCALES/DIMENSIONS TO BE CHECKED ON SITE.

| Х     | ХХ       | XXXX        | XX/XX/XXXX |
|-------|----------|-------------|------------|
| REV   | D.B.     | Description | Date       |
| RAWIN | NG TITLE |             |            |