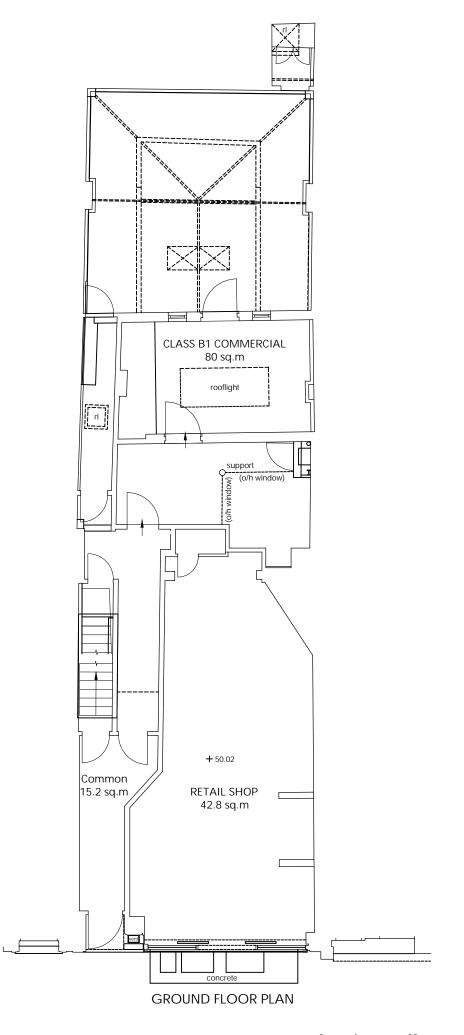

#### Basement & Ground Floor Plan As Existing

PROJECT NAME

Refurbishment

37 Gray's Inn Road, London, WC1X 8PQ

Rodell Properties Ltd

| JOB NO.  | DRAWING NO. |
|----------|-------------|
| 24027    | E01         |
| 1:100@A3 | April. 2019 |
| DRAWN BY | CHECKED BY  |
| KK       | SL          |

| EXISTING UNIT AREAS                |            |                      |  |
|------------------------------------|------------|----------------------|--|
| UNIT                               | SQ.M (GIA) | COMMON<br>AREAS SQ.M |  |
| Basement                           | 80         | 0                    |  |
| Ground Floor                       | 122        | 15.2                 |  |
| First Floor                        | 54         | 9.5                  |  |
| Second Floor                       | 54         | 9.2                  |  |
| Third Floor                        | 44         | 4.4                  |  |
| Loft Storage space<br>above 1500mm | 11         | 0                    |  |
| Total Areas                        | 367        | 38                   |  |