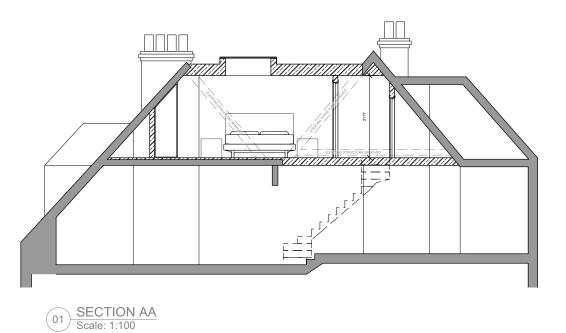

## **Smyth Dixon**

e: callum@smythdixon.co.uk p: 07411 124 920

a: 37a Hopton Road, London, SW16

## NOTES:

- Where any drawing is to be read in conjunction with another, including specialist suppliers, the two drawings shall be cross-checked and any descrepencies reported to Smyth Dixon before works commence.
- 2. All dimensions are in millimeters, all levels are in metres unless shown otherwise stated. Do not scale.
- All dimensions to be checked on site. Any discrepencies in dimensions, details, or between these drawings/specifications should be reported to Smyth Dixon and or the Structural Engineer in writing for clarification.
- Drawing prepared solely for the use of the Client and is not to be copied, lent or used by any third party without written permission from Smyth Dixon.

r