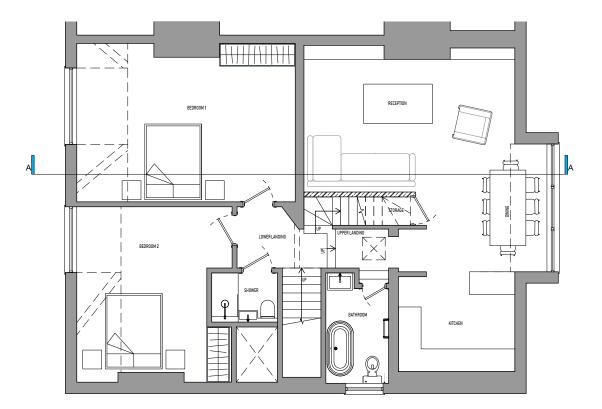

GROUND FLOOR Scale: 1:100 (01)

02 FIRST FLOOR Scale: 1:100

3.0 4.0 5.0 6.0 7.0 8.0 9.0 10.0 M 2.0