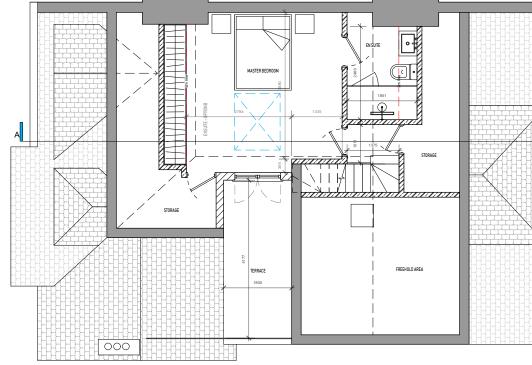

GROUND FLOOR Scale: 1:100 (01)

02 FIRST FLOOR Scale: 1:100

3.0 4.0 5.0 6.0 7.0 8.0 9.0 10.0 M 2.0