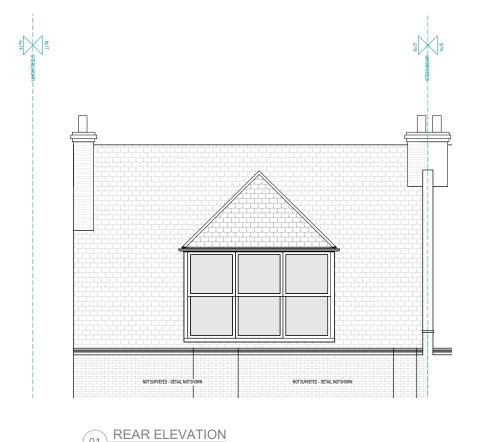

FRONT ELEVATION



O3 SIDE ELEVATION Scale: 1:100

## **Smyth Dixon**

e: callum@smythdixon.co.uk p: 07411 124 920

a: 37a Hopton Road, London, SW16

## NOTES:

- Where any drawing is to be read in conjunction with another, including specialist suppliers, the two drawings shall be cross-checked and any descrepencies reported to Smyth Dixon before works commence.
- 2. All dimensions are in millimeters, all levels are in metres unless shown otherwise stated. Do not scale.
- All dimensions to be checked on site. Any discrepencies in dimensions, details, or between these drawings/specifications should be reported to Smyth Dixon and or the Structural Engineer in writing for clarification.
- Drawing prepared solely for the use of the Client and is not to be copied, lent or used by any third