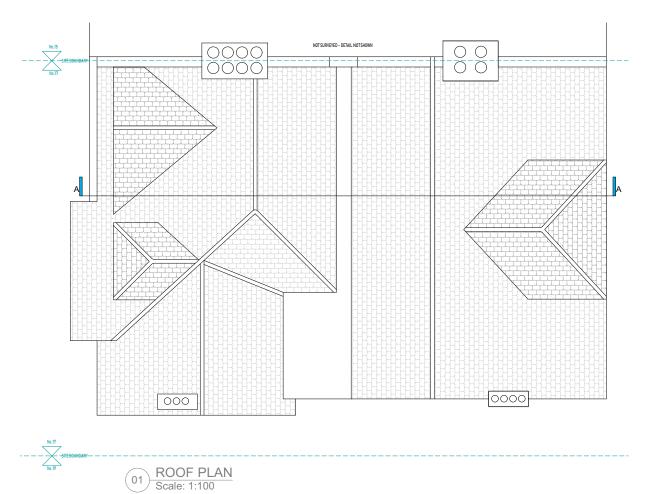

revisions:

A 30/06/2023 ISSUED TO PLANNING

status: PLANNING

client:

**SMITH-EVANS** 

project:

17A FAWLEY ROAD

drawing:

**EXISTING PLANS** 

CS drawn by: 30/06/2023 date: 1:100 @ A3 scale:

sheet

3.0 4.0 5.0 6.0 7.0 8.0 9.0 10.0 M