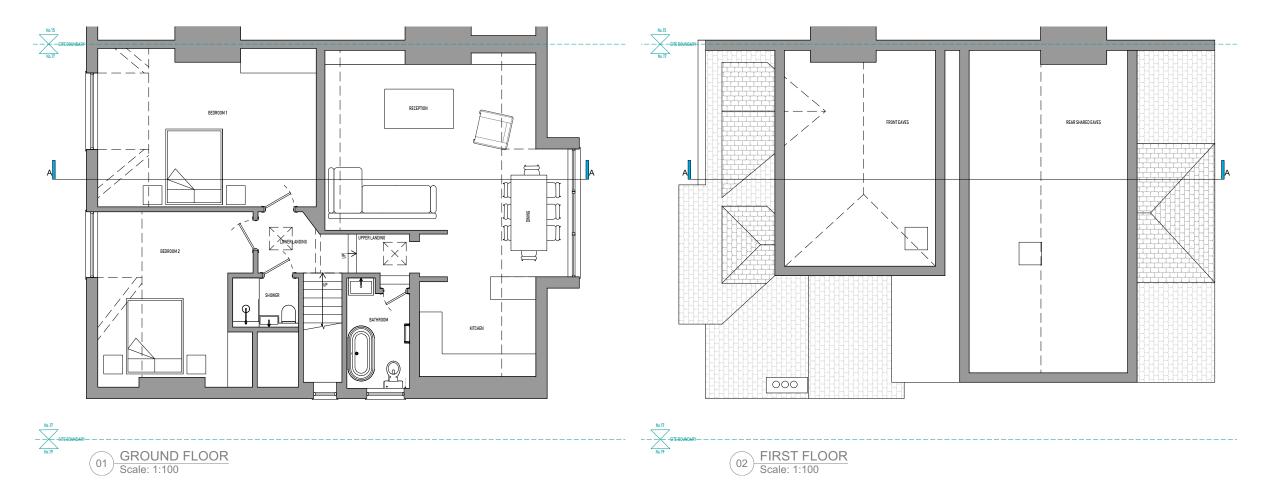

revisions:

A 30/06/2023 ISSUED TO PLANNING

status: **PLANNING** 

client:

**SMITH-EVANS** 

project:

17A FAWLEY ROAD

drawing:

**EXISTING PLANS** 

CS drawn by: 30/06/2023 date: 1:100 @ A3 scale:

sheet

3.0 4.0 5.0 6.0 7.0 8.0 9.0 10.0 M