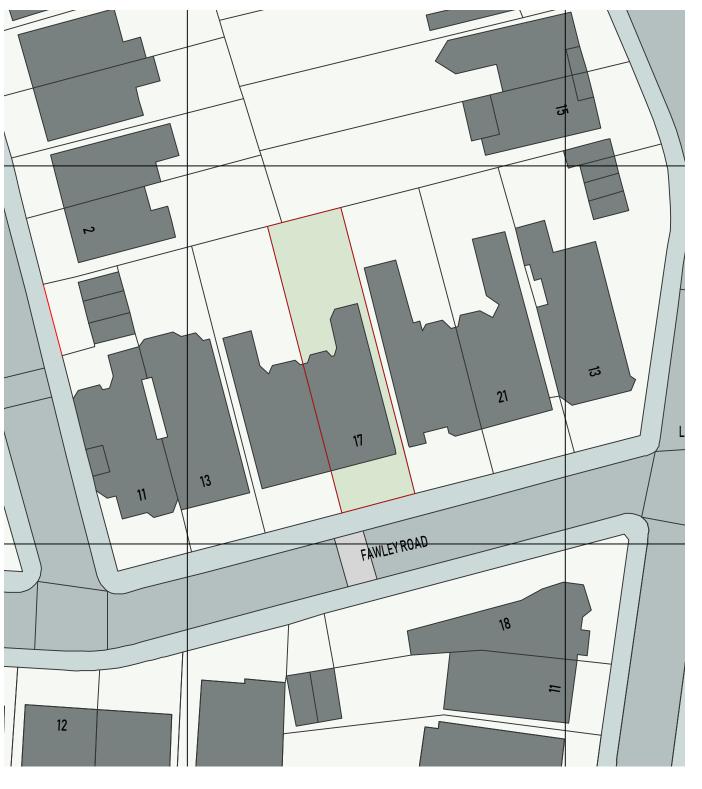

02 BLOCK PLAN Scale: 1:500

75 100 M 20 30 50 M 40

revisions:

A 30/06/2023 ISSUED TO PLANNING

status: PLANNING

client:

**SMITH-EVANS** 

project:

17A FAWLEY ROAD

drawing: