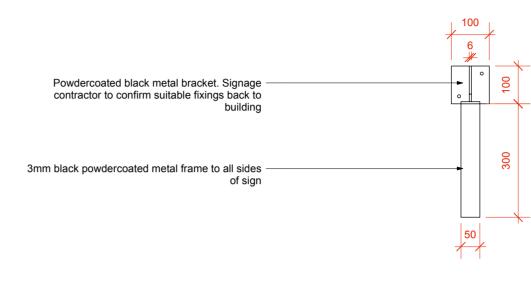

contractor to confirm suitable fixings back to

Powdercoated metal board RAL 1013 with push through red acrylic letters RAL 3031 to both sides

3mm black powdercoated metal frame to all sides

Proposed signage is illuminated with LED sheet to – both sides. Light to shine through red letters only

of sign

object-space-place

Client: GAIL's Project: Hawley Wharf

Date: 22.03.23 Drawing Purpose: Information

Drawing Title: Exterior Signage

Job Number: 303 Scale@A2: As Shown Drawing Number: 401 Copyright 2023