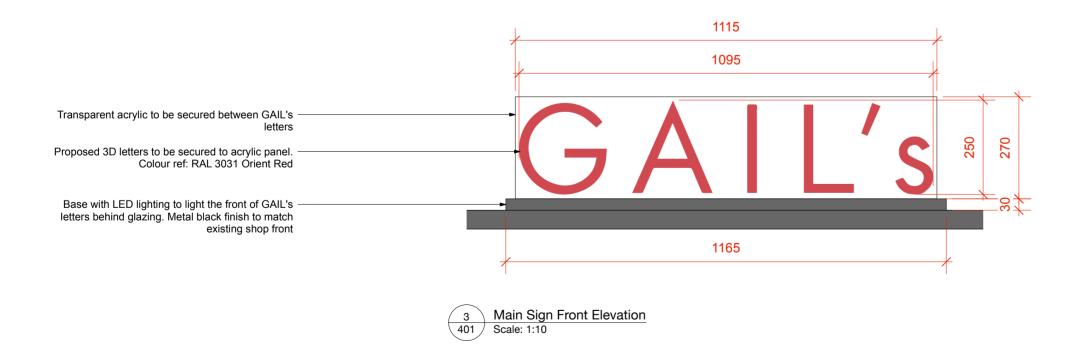

tructed to do so, work to figured dimensions only. All illustrated material is subject to copyright and may only be used for the purpose and project for which it has been created and delivered, as notified in writing by OSP Architecture & design.

Unless otherwise noted this drawing is not for construction purposes.

Rev | Comment A Projecting sign changed to landlord DC 06.05.23 details



Hanging Sign Front Elevation
Scale: 1:10





450

550

Powdercoated black metal bracket. Signage

contractor to confirm suitable fixings back to

Powdercoated metal board RAL 1013 with push through red acrylic letters RAL 3031 to both sides

3mm black powdercoated metal frame to all sides

Proposed signage is illuminated with LED sheet to – both sides. Light to shine through red letters only

of sign





object-space-place

Client: GAIL's Project: Hawley Wharf

Date: 22.03.23 Drawing Purpose: Information

Drawing Title: Exterior Signage

Job Number: 303 Scale@A2: As Shown Drawing Number: 401 Copyright 2023