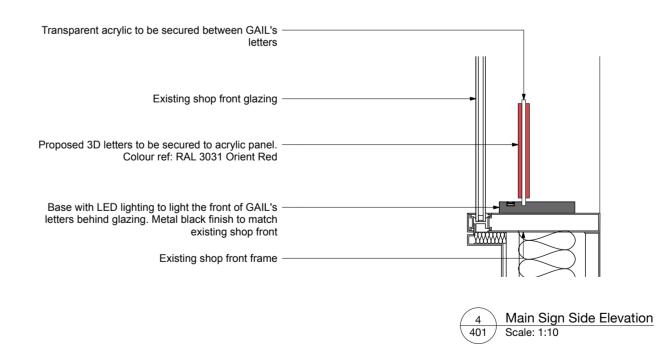

contractor to confirm suitable fixings back to

Powdercoated metal board RAL 1013 with push through red acrylic letters RAL 3031 to both sides

3mm black powdercoated metal frame to all sides

Proposed signage is illuminated with LED sheet to – both sides. Light to shine through red letters only

of sign

object-space-place

Client: GAIL's Project: Hawley Wharf

Date: 22.03.23 Drawing Purpose: Information

Drawing Title: Exterior Signage

Job Number: 303 Scale@A2: As Shown Drawing Number: 401 Copyright 2023