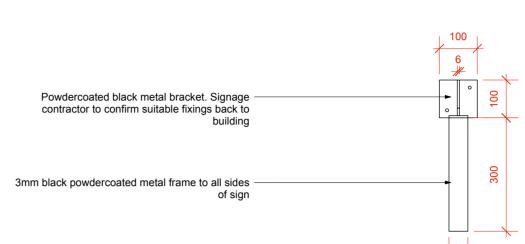

contractor to confirm suitable fixings back to

Powdercoated metal board RAL 1013 with push through red acrylic letters RAL 3031 to both sides

3mm black powdercoated metal frame to all sides

Proposed signage is illuminated with LED sheet to – both sides. Light to shine through red letters only

of sign

object-space-place

Client: GAIL's Project: Hawley Wharf

Date: 22.03.23 Drawing Purpose: Information

Drawing Title: Exterior Signage

Job Number: 303 Scale@A2: As Shown Drawing Number: 401 Copyright 2023