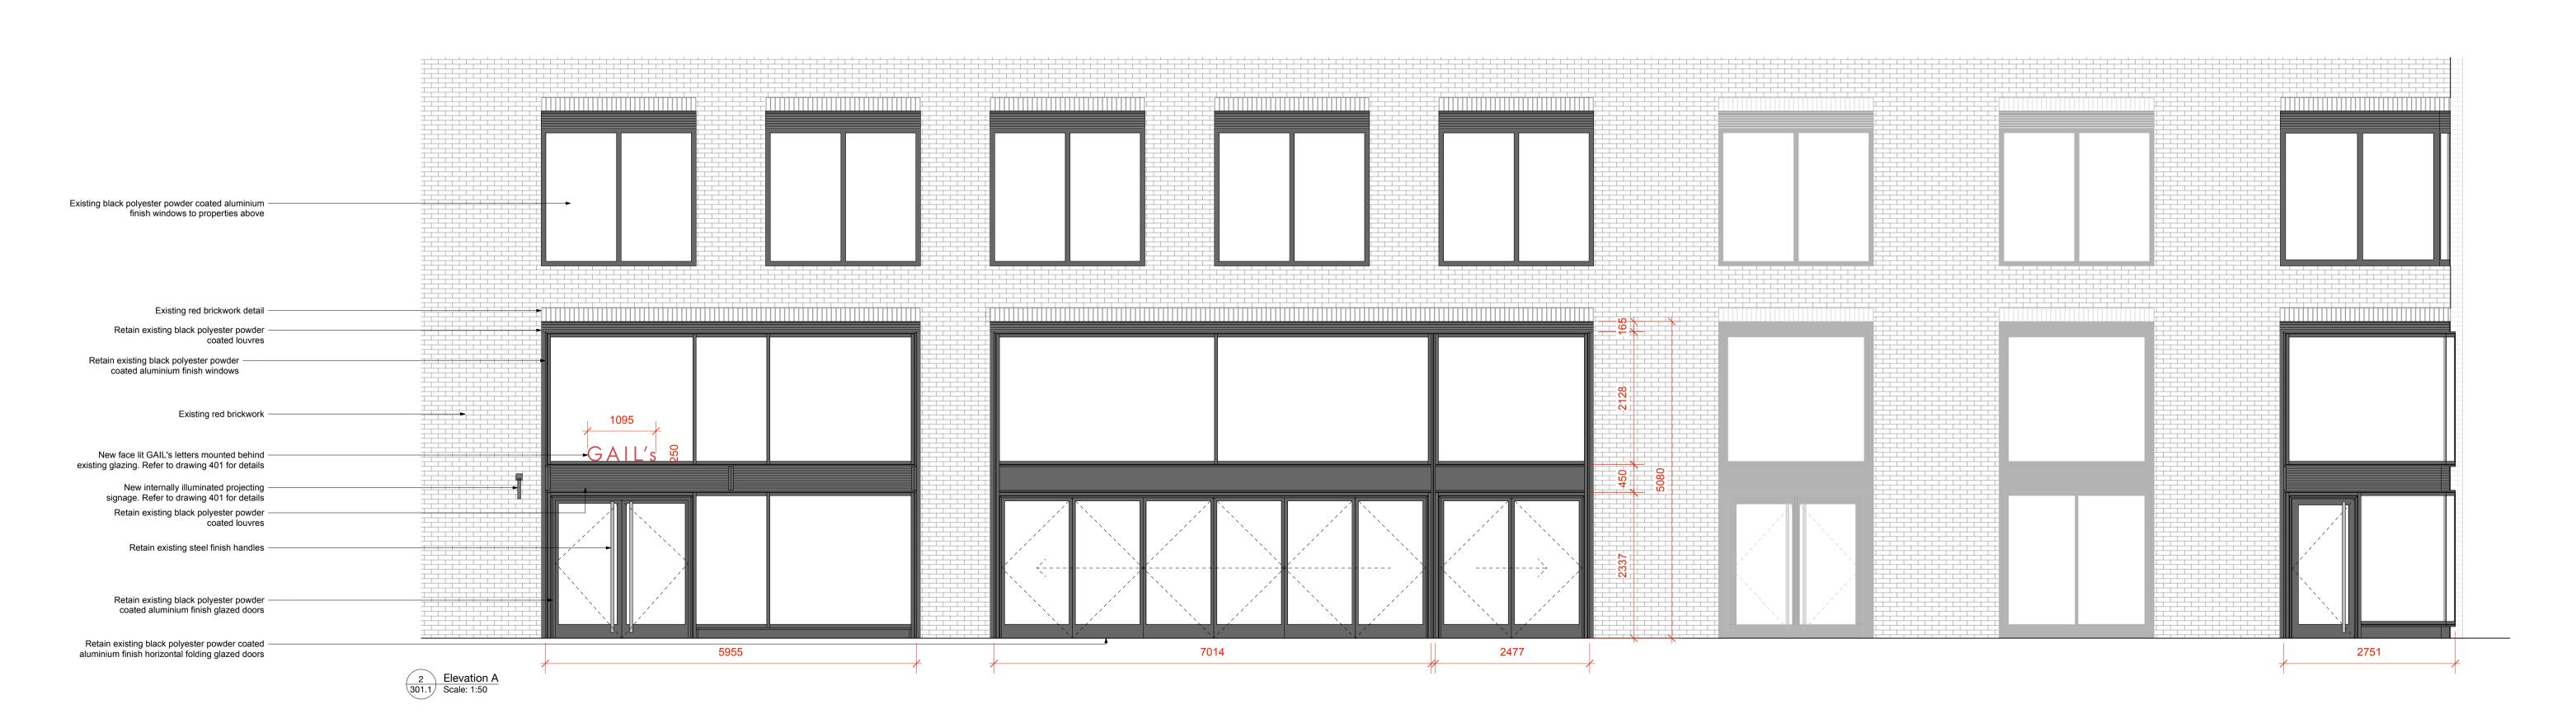

## object·space·place

| Client:           | GAIL's                                    |           |                |
|-------------------|-------------------------------------------|-----------|----------------|
| Project:          | Hawley Wharf                              |           |                |
| Date:             | 20.03.23                                  |           |                |
| Drawing Purpose:  | Information                               |           |                |
| Drawing Title:    | Proposed Exterior<br>Elevations - Sheet 1 |           |                |
| Job Number:       | 303                                       | Scale@A1: | As Shown       |
| Drawing Number:   | 301.1                                     | Rev: A    |                |
| www.objectspacepl | www.objectspaceplace.com                  |           | Copyright 2023 |