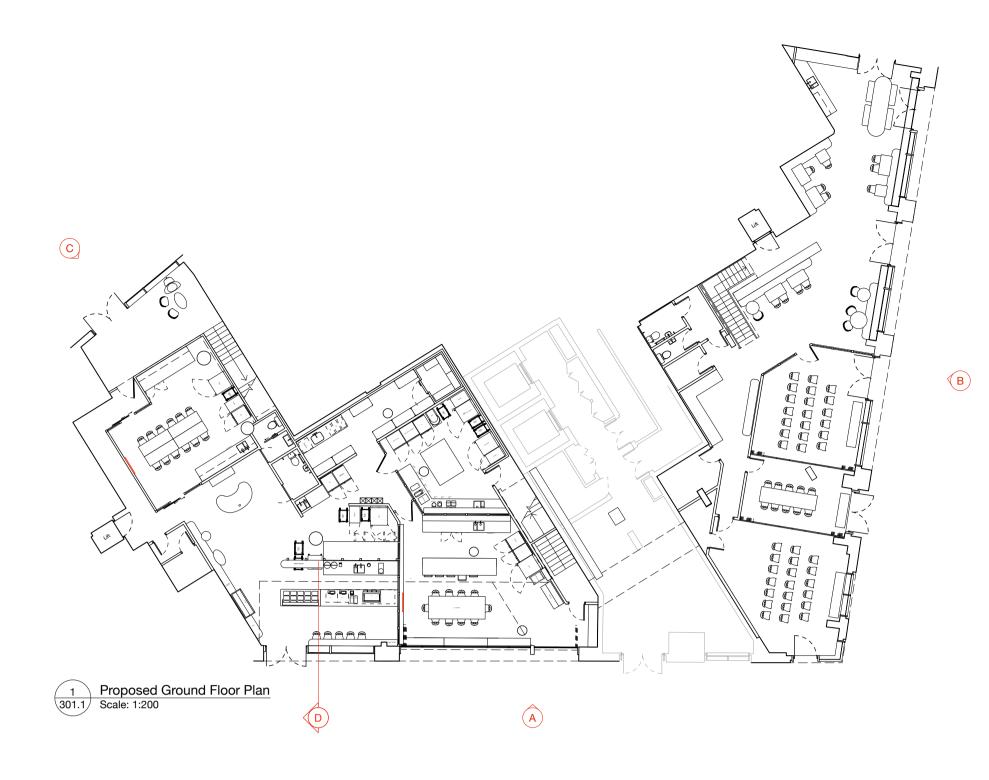

## object·space·place

| Client:           | GAIL's                                    |           |                |
|-------------------|-------------------------------------------|-----------|----------------|
| Project:          | Hawley Wharf                              |           |                |
| Date:             | 20.03.23                                  |           |                |
| Drawing Purpose:  | Information                               |           |                |
| Drawing Title:    | Proposed Exterior<br>Elevations - Sheet 1 |           |                |
| Job Number:       | 303                                       | Scale@A1: | As Shown       |
| Drawing Number:   | 301.1                                     | Rev: A    |                |
| www.objectspacepl | www.objectspaceplace.com                  |           | Copyright 2023 |