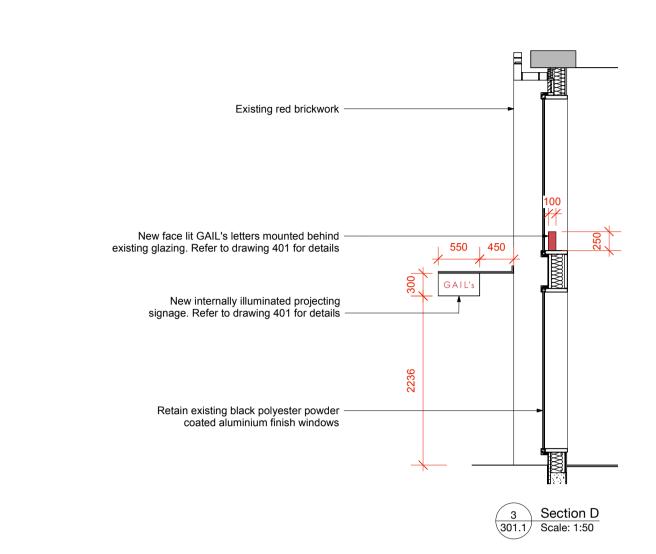

## object·space·place

| Client:           | GAIL's                                    |           |                |
|-------------------|-------------------------------------------|-----------|----------------|
| Project:          | Hawley Wharf                              |           |                |
| Date:             | 20.03.23                                  |           |                |
| Drawing Purpose:  | Information                               |           |                |
| Drawing Title:    | Proposed Exterior<br>Elevations - Sheet 1 |           |                |
| Job Number:       | 303                                       | Scale@A1: | As Shown       |
| Drawing Number:   | 301.1                                     | Rev: A    |                |
| www.objectspacepl | www.objectspaceplace.com                  |           | Copyright 2023 |