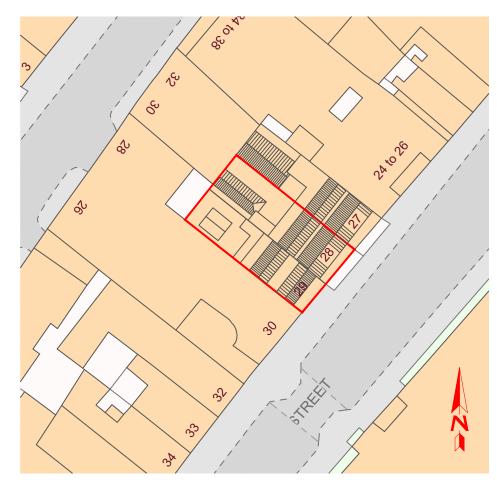

Site Location Plan

**Block Plan** Scale: 1:500

COPYWRIGHT OF EDDISONS COMMERCIAL LTD ALL RIGHTS RESERVED. DRAWING NOT TO BE REPRODUCED WITHOUT EXPRESS PERMISSION. DO NOT SCALE FROM DRAWING EXCEPT FOR THE PURPOSE OF PLANNING AND ALL DIMENSIONS TO BE CHECKED ON SITE

**Eddisons** 

Building & Project Consultancy First Floor, 26/28 Bedford Row London, WC1R 4HE Tel: 020 3205 0200 Email: buildingconsultancy@eddisons.com

28 & 29 Great Queen St London WC2B 5AA

Existing Site Location & **Block Plan** DRAWN: NAR DATE: July 23