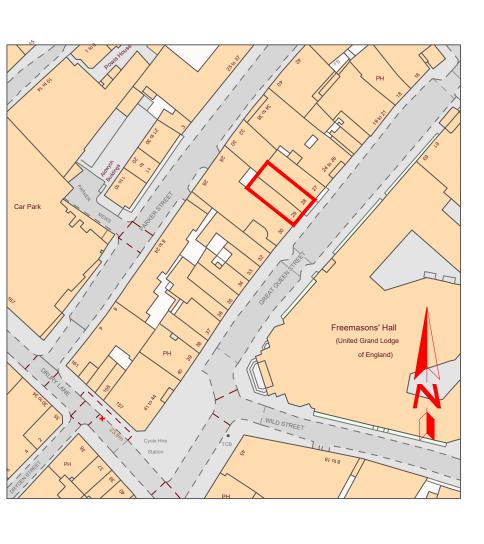

Site Location Plan

**Block Plan** Scale: 1:500

COPYWRIGHT OF EDDISONS COMMERCIAL LTD ALL RIGHTS RESERVED. DRAWING NOT TO BE REPRODUCED WITHOUT EXPRESS PERMISSION. DO NOT SCALE FROM DRAWING EXCEPT FOR THE PURPOSE OF PLANNING AND ALL DIMENSIONS TO BE CHECKED ON SITE

**Eddisons** 

Building & Project Consultancy First Floor, 26/28 Bedford Row London, WC1R 4HE Tel: 020 3205 0200 Email: buildingconsultancy@eddisons.com

28 & 29 Great Queen St London WC2B 5AA

Existing Site Location & **Block Plan** DRAWN: NAR DATE: July 23