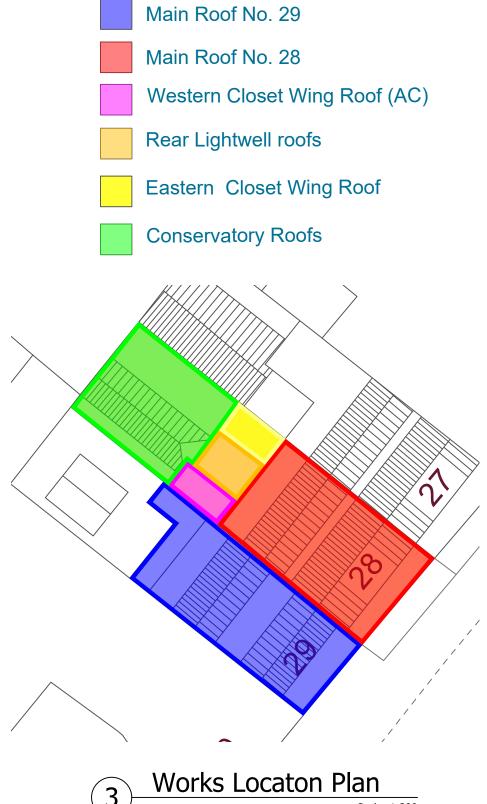

Site Location Plan

**Block Plan** Scale: 1:500

COPYWRIGHT OF EDDISONS COMMERCIAL LTD ALL RIGHTS RESERVED. DRAWING NOT TO BE REPRODUCED WITHOUT EXPRESS PERMISSION. DO NOT SCALE FROM DRAWING EXCEPT FOR THE PURPOSE OF PLANNING AND ALL DIMENSIONS TO BE CHECKED ON SITE

**Eddisons** 

Building & Project Consultancy First Floor, 26/28 Bedford Row London, WC1R 4HE Tel: 020 3205 0200 Email: buildingconsultancy@eddisons.com

28 & 29 Great Queen St London WC2B 5AA

Existing Site Location & **Block Plan** DRAWN: NAR DATE: July 23