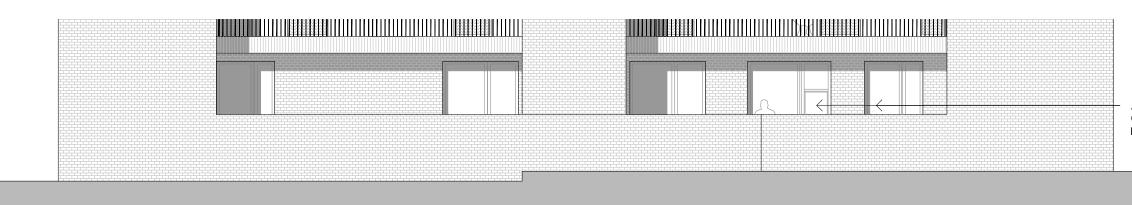

This drawing is the property of Mark Smith Architects Limited. Copyright is reserved. This drawing is issued on the condition that it is not retained by any unauthorised person. It may not be reproduced or disclosed or used, either wholly or in part without written consent of Mark Smith Architects Limited.

PROPOSED REAR ELEVATION (South) SCALE 1:100

| REV                           | AMENDMEN                                        |  | DATE |               |  |  |  |  |
|-------------------------------|-------------------------------------------------|--|------|---------------|--|--|--|--|
| 1 Han                         | PROJECT<br>1 Hampshire Street<br>NW5 2TE        |  |      |               |  |  |  |  |
| <sup>CLIENT</sup><br>Redtre   | <sub>CLIENT</sub><br>Redtree (North London) Ltd |  |      |               |  |  |  |  |
|                               | DRAWING<br>Proposed Rear Elevation              |  |      |               |  |  |  |  |
| SCALE<br>1:100 (              | @ A3                                            |  |      | checked<br>MS |  |  |  |  |
| STATUS<br>PLANNING            |                                                 |  |      |               |  |  |  |  |
| DRAWING                       | <sup>à No.</sup><br>PL_120                      |  | RE   | EVISION       |  |  |  |  |
| Mark Smith Architects Limited |                                                 |  |      |               |  |  |  |  |