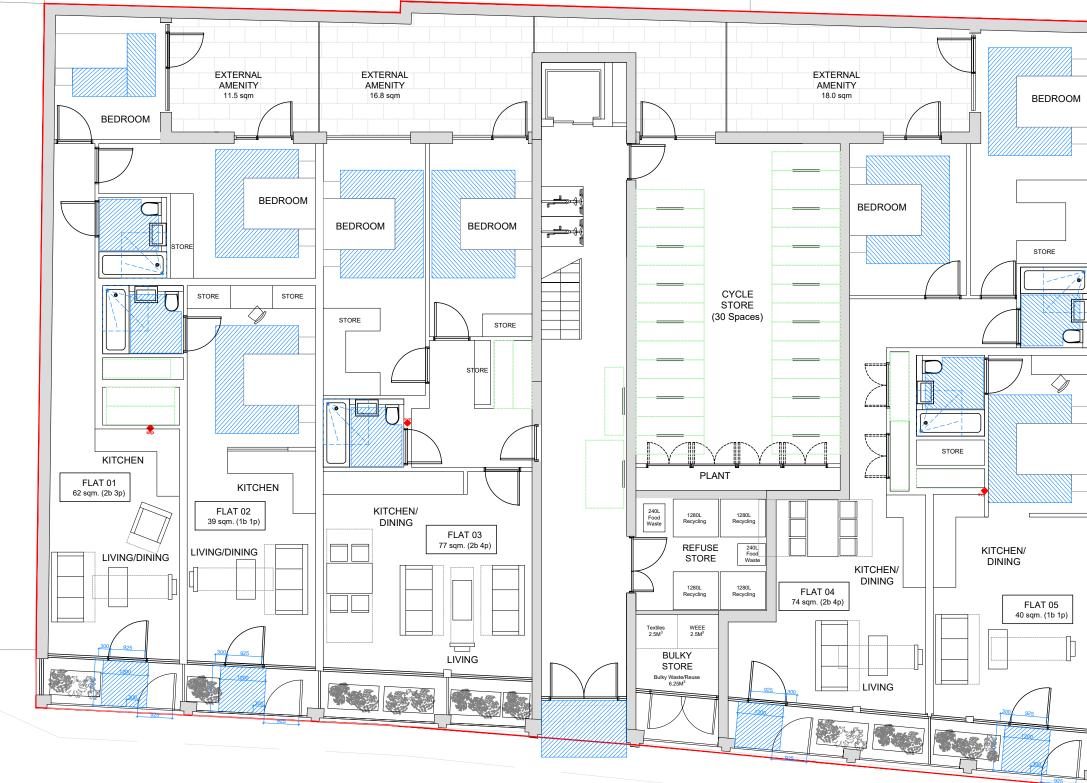

|  | reserved. This drawing is issued on the condition that it is not retained by<br>any unauthorised person. It may not be reproduced or disclosed or used,<br>either wholly or in part without written consent of Mark Smith Architects<br>Limited. |
|--|--------------------------------------------------------------------------------------------------------------------------------------------------------------------------------------------------------------------------------------------------|
|  | SITE BOUNDARY Part M4(2) Spatial Requirement Cycle Parking                                                                                                                                                                                       |
|  | REV AMENDMENTS DATE<br>PROJECT<br>1 Hampshire Street<br>NW5 2TE                                                                                                                                                                                  |
|  | CLIENT<br>Redtree (North London) Ltd<br>DRAWING<br>Proposed Ground Floor Plan<br>Part M4 (2) Compliance<br>SCALE DATE CHECKET<br>1:100 @ A3 JULY 2022 MS<br>STATUS<br>PLANNING                                                                   |
|  | DRAWING No.<br>2003_PL_105                                                                                                                                                                                                                       |

All dimensions to be checked on site prior to construction or manufacture. Refer also to written specification of works where applicable. No dimensions should be scaled from this drawing for construction purposes. Any discrepancies found between this drawing and other drawings should be referred to consultants immediately.