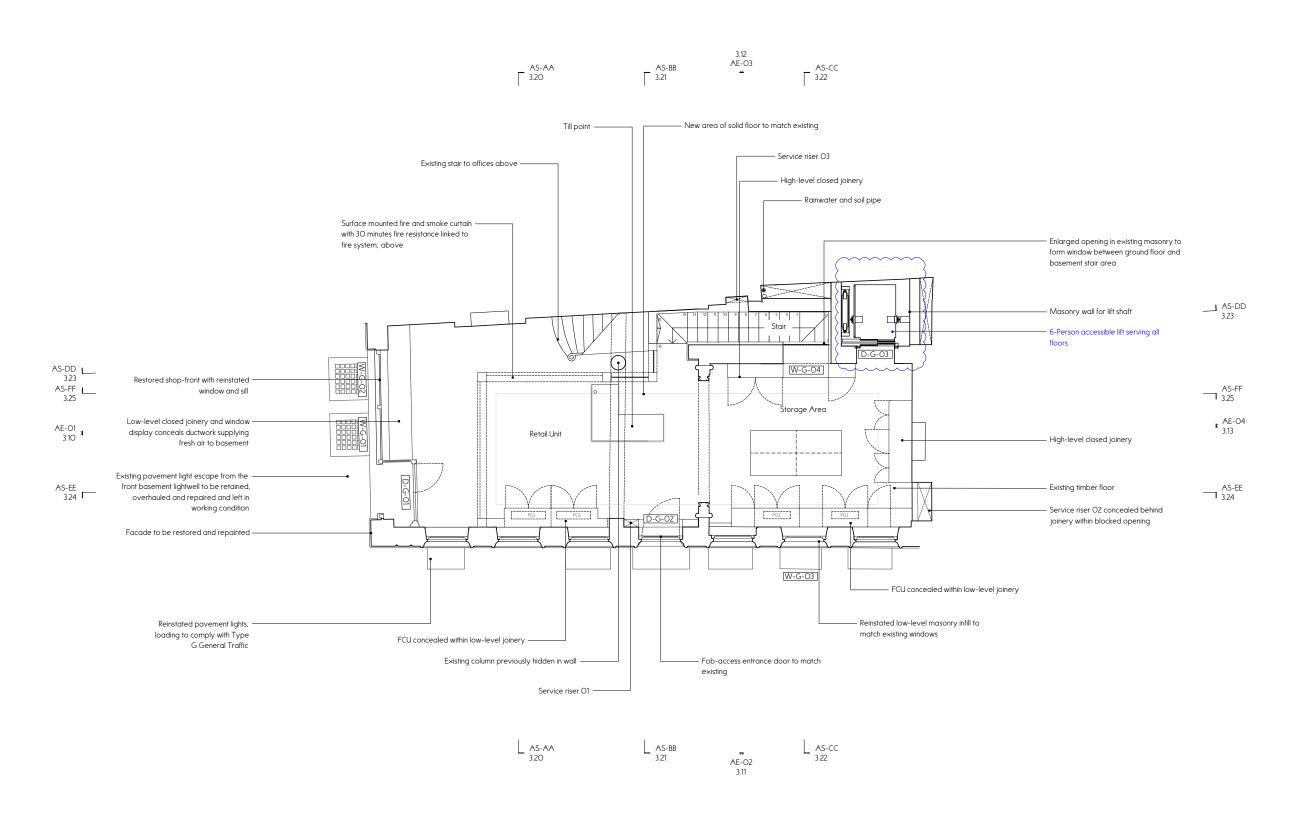

PROPOSED GROUND PLAN SCALE 1:100 @ A3

 $\bigcirc$ MM $\times$ E2S, Cockpit Arts Northington Street London WC1N 2NP

+44 (0)20 7405 5484 www.officemm×.com

Project 43 Great Russell Street

No. 0102

Client ANA Properties Ltd.

Drawing Title AP-Proposed-Ground Floor Plan

Drawing No. 3.01

Description Revision Date 13.03.2020 For Planning 19.12.2022 For Planning 20.07.2023 For Planning

Notes

Drawn Checked Scale HN 1:100 @ A3 JΗ

This drawing is to be read in conjunction with all other contract documents Inis arawing is to be read in conjunction with all other contract accuments and specifications and all other consultants drawings. All levels and dimensions should be checked on site and any discrepancies notified to OMMX prior to proceeding with works. No drawing should be reproduced in any form without prior written permission from OMMX.