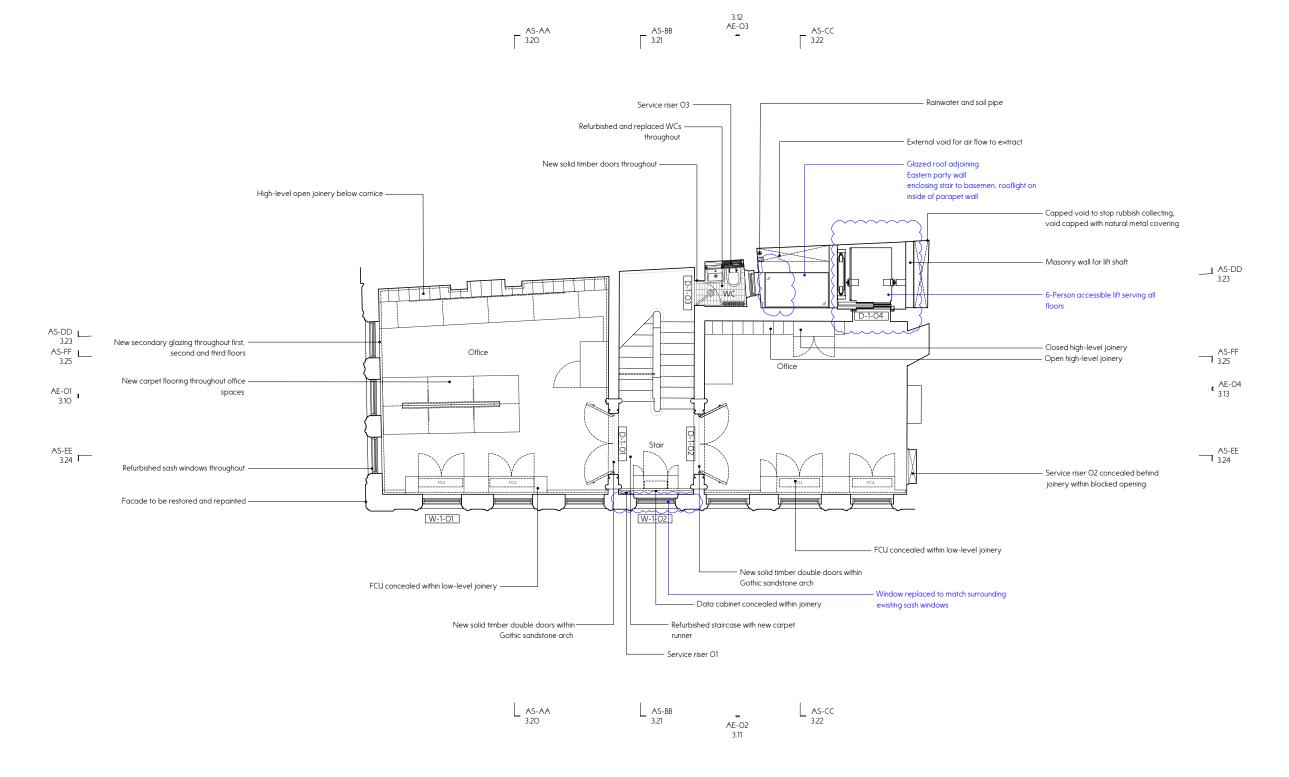

1 PROPOSED FIRST FLOOR PLAN 3.02 SCALE1:100 @ A3 OMMX E2S, Cockpit Arts Northington Street London WC1N 2NP

+44 (0)20 7405 5484 www.officemm×.com

Project 43 Great Russell Street

No. 0102

Client ANA Properties Ltd.

Drawing Title AP-Proposed-First Floor Plan

Drawing No. 3.02

Revision Date Description

- 13.03.2020 For Planning
A 19.12.2022 For Planning
B 20.07.2023 For Planning

Notes

Drawn Checked Scale
AG HN 1:100 @ A3