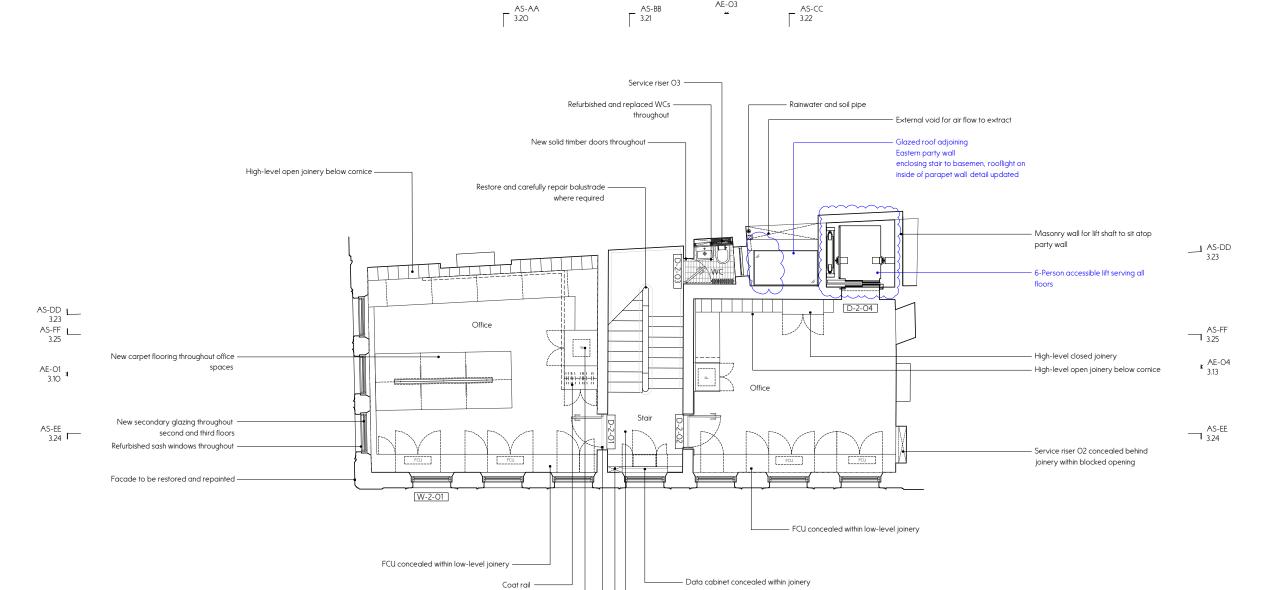

Cupboard for printer

New timber doors throughout -

AS-AA

3.12 AE-O3

Refurbished staircase with new carpet

AE-02

AS-CC 3.22

- Service riser O1

AS-BB 3.21

PROPOSED SECOND FLOOR PLAN SCALE 1:100 @ A3

 $\bigcirc$ MM $\times$ E2S, Cockpit Arts Northington Street London WC1N 2NP

+44 (0)20 7405 5484 www.officemm×.com

Project 43 Great Russell Street

No. 0102