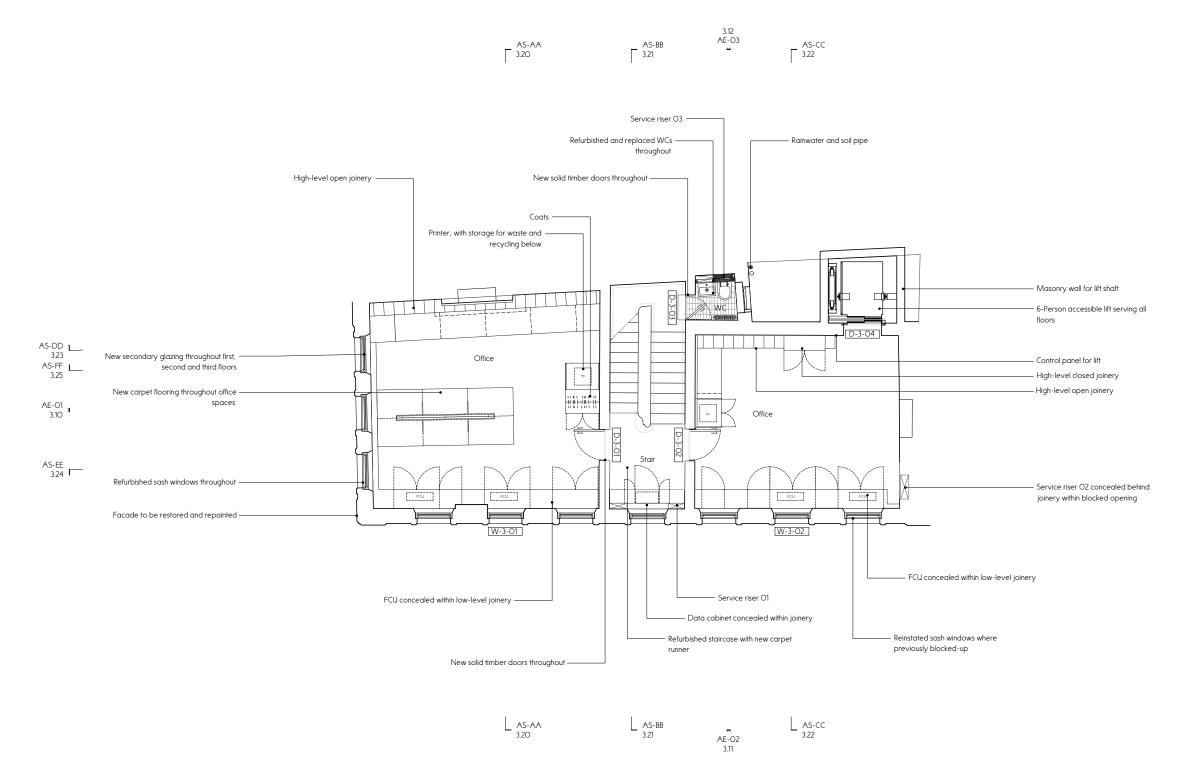

PROPOSED THIRD FLOOR PLAN 1 PROPOSED THI 3.04 SCALE 1: 100 @ A3

OMMX E2S, Cockpit Arts Northington Street London WC1N 2NP

+44 (0)20 7405 5484 www.officemm×.com

Project No.

43 Great Russell Street 0102

Client