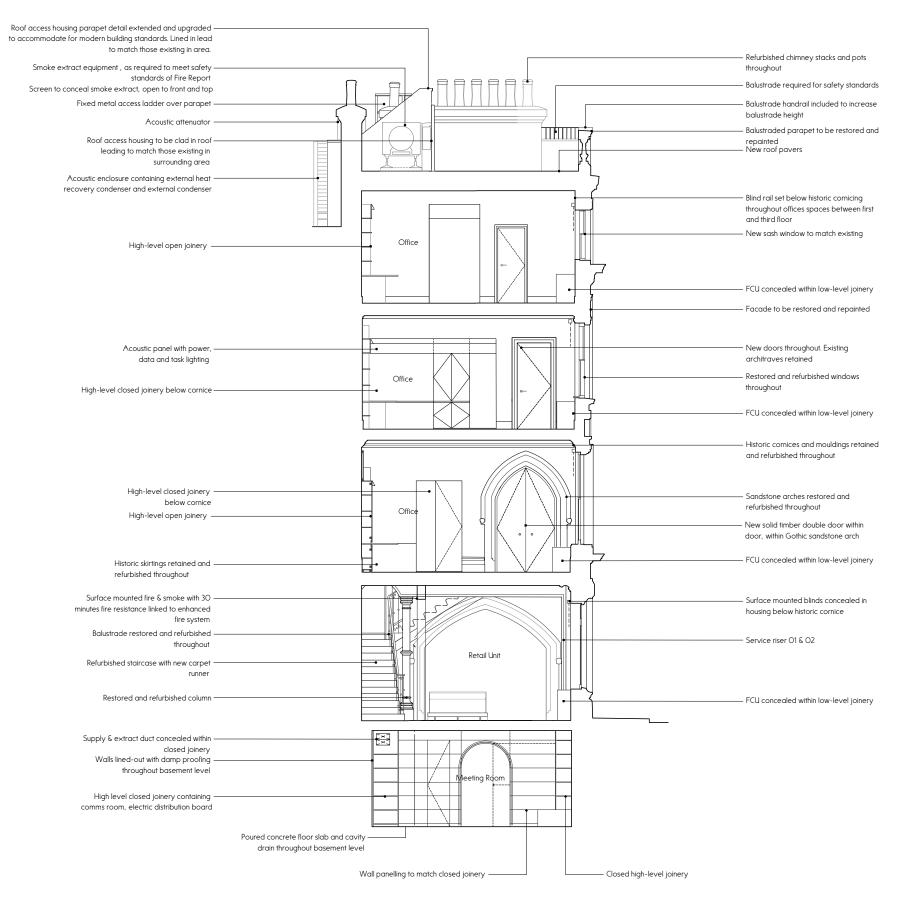

PROPOSED SECTION AA SCALE 1: 100 @ A3

 $\triangle$ MMO E2S, Cockpit Arts Northington Street London WC1N 2NP

+44 (0)20 7405 5484 www.officemm×.com

Project 43 Great Russell Street

No. 0102

√ 42.8m
Highest Point

Client ANA Properties Ltd.

Drawing Title AS-Proposed-Section AA

Drawing No. 3.20

∇\_\_ 39.82 m AP-R FFL

Revision Date Description

13.03.2020 For Planning 22.04.2020 For Planning 15.12.2020 For Planning 19.12.2022 For Planning 18.01.2023 For Planning 23.02.2023 For Planning 20.07.2023 For Planning

∑\_\_ 36.33 m AP-O3 FFL

Notes

√ 32.99 m
 AP-O2 FFL

∑\_\_ 29.21 m AP-O1-FFL

∑\_ 25.29 m AP-OO FFL

Drawn Checked Scale JΗ HN 1:100 @ A3

∑\_\_ 22.47 m AP-B FFL

2.5 5 m

This drawing is to be read in conjunction with all other contract documents and specifications and all other consultants drawings. All levels and dimensions should be checked on site and any discrepancies notified to OMMX prior to proceeding with works. No drawing should be reproduced in any form without prior written permission from OMMX.