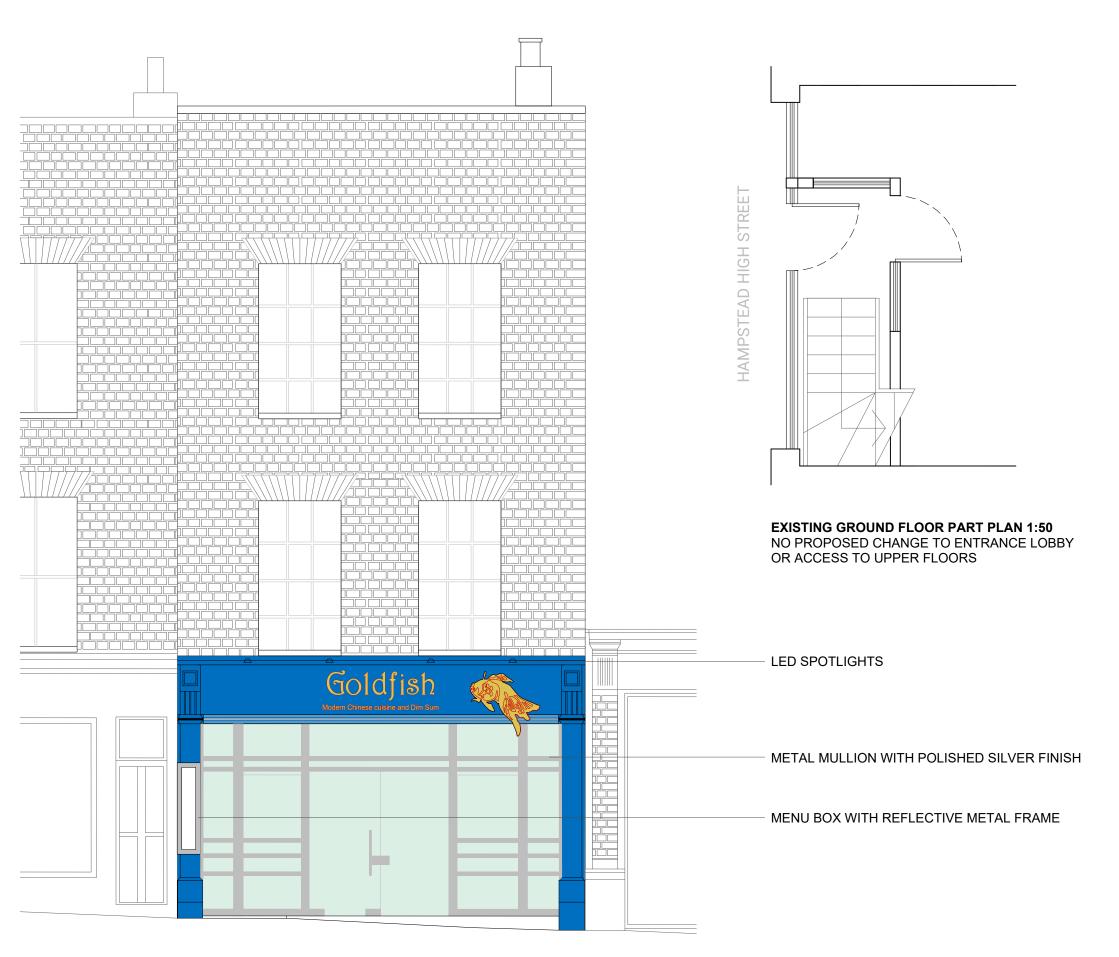

**EXISTING FACADE DESIGN 1:50** 

**ARCHITECT** LAYER 02 DESIGN LTD

**CLIENT** WOK AROUND THE CLOCK LIMITED

**PROJECT** 16 HAMPSTEAD HIGH ST,

LONDON NW3 1PX

**DRAWING** EXISTING ELEVATION

**SCALE** 1:50 A3

**DATE** 24 JULY 2023