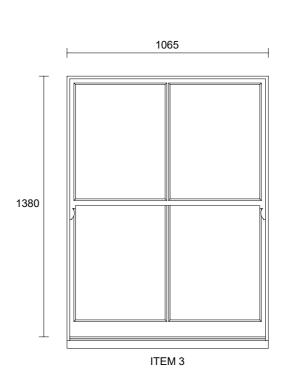

## NOTES

Existing boxes retained and repaired as necessary.

New sashes to be made from PEFC Sapele glazed with slimline double glazing and face puttied externally, and painted white to match other windows (by others).

All sizes, sections and mouldings to match existing windows unless otherwise required by Conservation Officer

|  | Ventrolla<br>Ventrolla House<br>Crimple Court | e Court<br>eam Park<br>pate | Client: Rachel Palin                           | Scale: 1:20 @ A3 | Drawing Title:<br>Proposed Window External<br>Elevations |      |
|--|-----------------------------------------------|-----------------------------|------------------------------------------------|------------------|----------------------------------------------------------|------|
|  | Hornbeam Park<br>Harrogate<br>HG2 8PB         |                             | Job Title: Flat D, 55 Oakley Square,<br>Camden | Drawn By: SM     | Drawing Number:                                          | Rev: |
|  | поголь                                        |                             |                                                | Date: April 2023 | FD/55OS/C/02                                             |      |