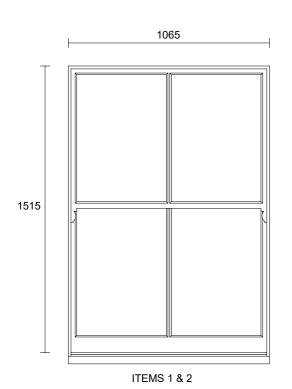

## NOTES

Existing boxes retained and repaired as necessary.

New sashes to be made from PEFC Sapele glazed with slimline double glazing and face puttied externally, and painted white to match other windows (by others).

All sizes, sections and mouldings to match existing windows unless otherwise required by Conservation Officer

|  | Ventrolla<br>Ventrolla House<br>Crimple Court | e Court<br>eam Park<br>pate | Client: Rachel Palin                           | Scale: 1:20 @ A3 | Drawing Title:<br>Proposed Window External<br>Elevations |      |
|--|-----------------------------------------------|-----------------------------|------------------------------------------------|------------------|----------------------------------------------------------|------|
|  | Hornbeam Park<br>Harrogate<br>HG2 8PB         |                             | Job Title: Flat D, 55 Oakley Square,<br>Camden | Drawn By: SM     | Drawing Number:                                          | Rev: |
|  | поголь                                        |                             |                                                | Date: April 2023 | FD/55OS/C/02                                             |      |