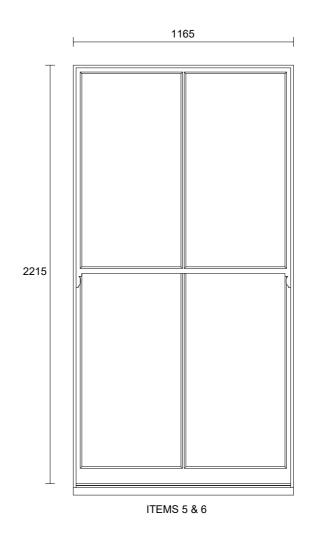

## NOTES

Existing boxes retained and repaired as necessary.

New sashes to be made from PEFC Sapele glazed with slimline double glazing and face puttied externally, and painted white to match other windows (by others).

All sizes, sections and mouldings to match existing windows unless otherwise required by Conservation Officer

|  | Ventrolla<br>Ventrolla House<br>Crimple Court | e Court<br>eam Park<br>pate | Client: Rachel Palin                           | Scale: 1:20 @ A3 | Drawing Title:<br>Proposed Window External<br>Elevations |      |
|--|-----------------------------------------------|-----------------------------|------------------------------------------------|------------------|----------------------------------------------------------|------|
|  | Hornbeam Park<br>Harrogate<br>HG2 8PB         |                             | Job Title: Flat D, 55 Oakley Square,<br>Camden | Drawn By: SM     | Drawing Number:                                          | Rev: |
|  | поголь                                        |                             |                                                | Date: April 2023 | FD/55OS/C/02                                             |      |