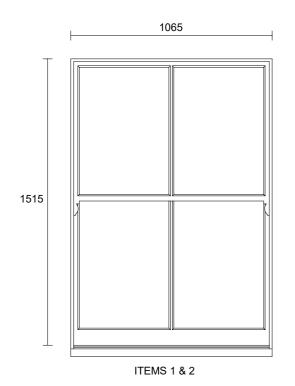

REFER TO DRAWING FD/55OS/C/02 FOR PROPOSED ELEVATIONS

| Ventrolla Ventrolla House Crimple Court Hornbeam Park Harrogate HG2 8PB | Notes:  All dimensions must be checked on site. | Client: Rachel Palin                           | Scale: 1:20 @ A3               | Drawing Title:<br>Existing Window External<br>Elevations |      |
|-------------------------------------------------------------------------|-------------------------------------------------|------------------------------------------------|--------------------------------|----------------------------------------------------------|------|
|                                                                         |                                                 | Job Title: Flat D, 55 Oakley Square,<br>Camden | Drawn By: SM  Date: April 2023 | Drawing Number:<br>FD/55OS/C/01                          | Rev: |