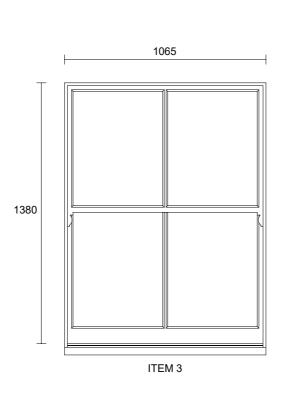

REFER TO DRAWING FD/55OS/C/02 FOR PROPOSED ELEVATIONS

| Ventrolla Ventrolla House Crimple Court Hornbeam Park Harrogate HG2 8PB | Notes:  All dimensions must be checked on site. | Client: Rachel Palin                           | Scale: 1:20 @ A3               | Drawing Title:<br>Existing Window External<br>Elevations |      |
|-------------------------------------------------------------------------|-------------------------------------------------|------------------------------------------------|--------------------------------|----------------------------------------------------------|------|
|                                                                         |                                                 | Job Title: Flat D, 55 Oakley Square,<br>Camden | Drawn By: SM  Date: April 2023 | Drawing Number:<br>FD/55OS/C/01                          | Rev: |