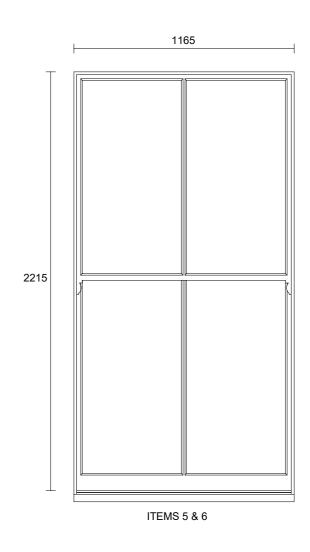

REFER TO DRAWING FD/55OS/C/02 FOR PROPOSED ELEVATIONS

| Ventrolla Ventrolla House Crimple Court Hornbeam Park Harrogate HG2 8PB | Notes:  All dimensions must be checked on site. | Client: Rachel Palin                           | Scale: 1:20 @ A3               | Drawing Title:<br>Existing Window External<br>Elevations |      |
|-------------------------------------------------------------------------|-------------------------------------------------|------------------------------------------------|--------------------------------|----------------------------------------------------------|------|
|                                                                         |                                                 | Job Title: Flat D, 55 Oakley Square,<br>Camden | Drawn By: SM  Date: April 2023 | Drawing Number:<br>FD/55OS/C/01                          | Rev: |