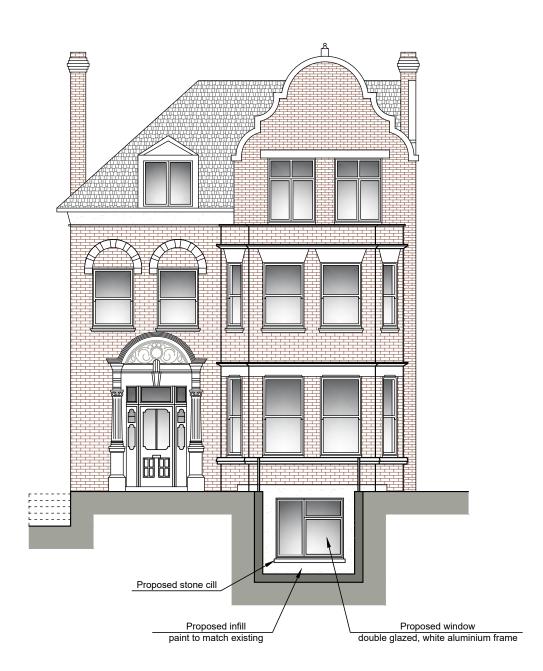

## PROPOSED FRONT ELEVATION

| 1:100 |   |    |    |    |    |     |
|-------|---|----|----|----|----|-----|
| 2m    | 0 | 2m | 4m | 6m | 8m | 10m |

Written dimensions to be taken in preferences to scaled dimensions. The Contractor is responsible for checking