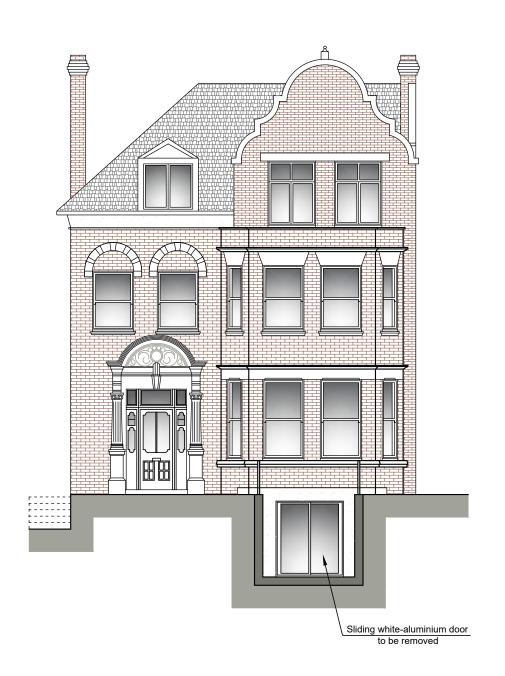

## PROPOSED FRONT ELEVATION

| 1:100 |   |    |    |    |    |     |
|-------|---|----|----|----|----|-----|
| 2m    | 0 | 2m | 4m | 6m | 8m | 10m |

Written dimensions to be taken in preferences to scaled dimensions. The Contractor is responsible for checking