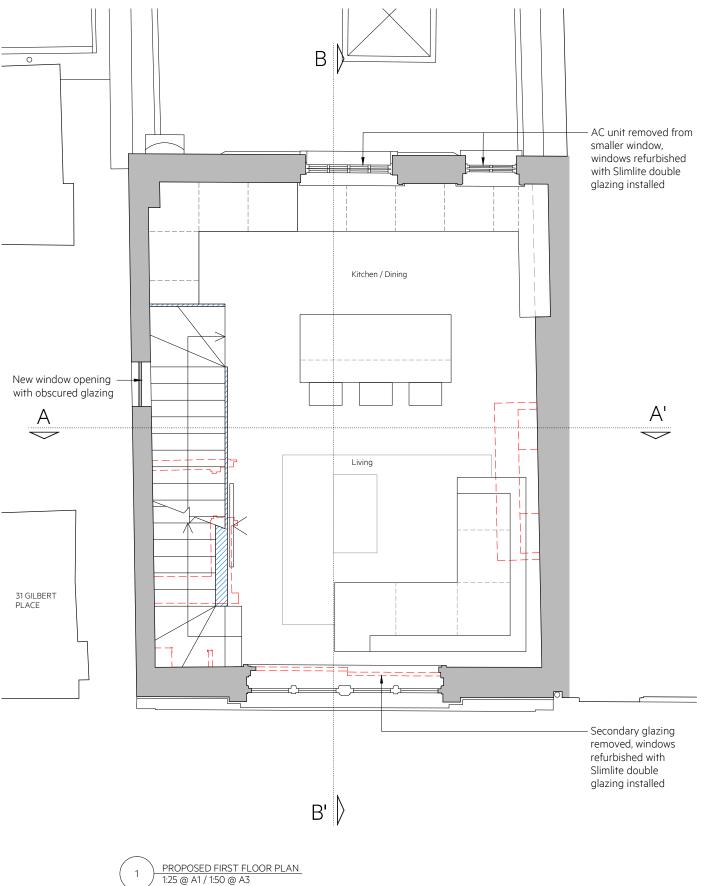

AUGUST 2022

AW

29GP\_GA.01.001

Rodić Davidson Architects is the trading name of bdAR ltd



REVISIONS:

- 2022\_1028 Issued for Pre-Application
- A 2023\_0412 Updates to roof extension
- B 2023\_0421 Issued for Planning Submission

|    | _   |
|----|-----|
| n  | /   |
| on | 1 ( |
|    |     |
|    | `   |

New window opening

with obscured glazing

Α

 $\overline{\phantom{a}}$ 

31 GILBERT PLACE



В'

PROPOSED SECOND FLOOR PLAN 1:25 @ A1 / 1:50 @ A3 Bedroom

Bedroom

PLANNING

Window refurbished

with Slimlite double

glazing installed

Windows refurbished with Slimlite double

glazing installed

Rodić Davidson Architects

1 Pied Bull Yard London WC1A 2AE 020 7043 3551 www.rodicdavidson.co.uk

Rodić Davidson Architects is the trading name of bdAR ltd





– 'Flat' roof to be single ply roofing membrane A - Conservation style rooflights – Lead dormers 31 GILBERT PLACE - Slat