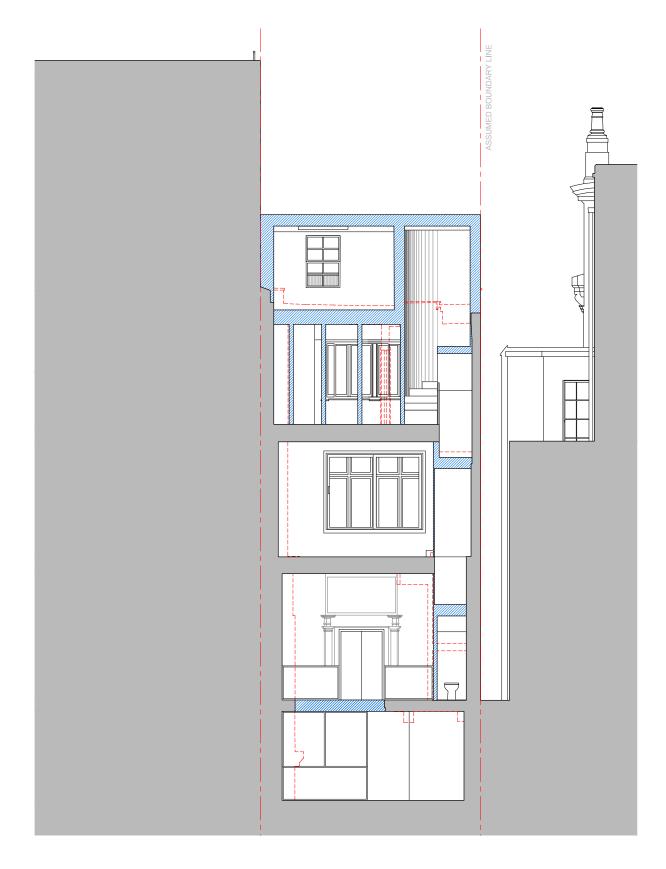

| Clent<br>Dr Neil Bartels        | Project No.<br>1055 | Project<br>29 Gilbert Place, WC1A 2JD, London |          |
|---------------------------------|---------------------|-----------------------------------------------|----------|
| Scale<br>1:50 @ A1 / 1:100 @ A3 | Drawn by            | Drawing Tifle PROPOSED SECTIONS               |          |
| Date AUGUST 2022                | Checked by<br>AW    | Drawing No.<br>29GP_GA.02.003                 | Rev<br>C |