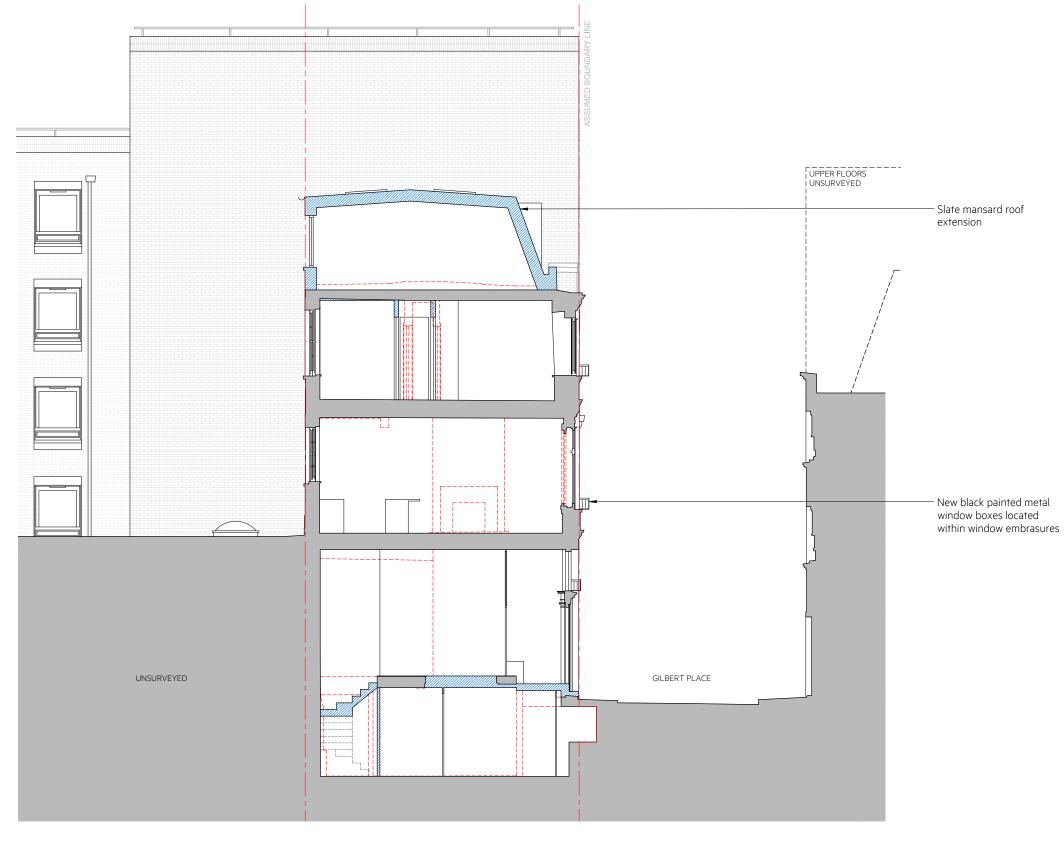

#### REVISIONS:

- /
   2022\_1028
   Issued for Pre-Application

   A
   2023\_0412
   Updates to roof extension

   B
   2023\_0421
   Issued for Planning Submission

   C
   2023\_0505
   Issued for Planning Submission

| Clent<br>Dr Neil Bartels        | Project No.<br>1055 | Project<br>29 Gilbert Place, WC1A 2JD, London |          |
|---------------------------------|---------------------|-----------------------------------------------|----------|
| Scale<br>1:50 @ A1 / 1:100 @ A3 | Drawn by            | Drawing Tifle PROPOSED SECTIONS               |          |
| Date AUGUST 2022                | Checked by<br>AW    | Drawing No.<br>29GP_GA.02.003                 | Rev<br>C |