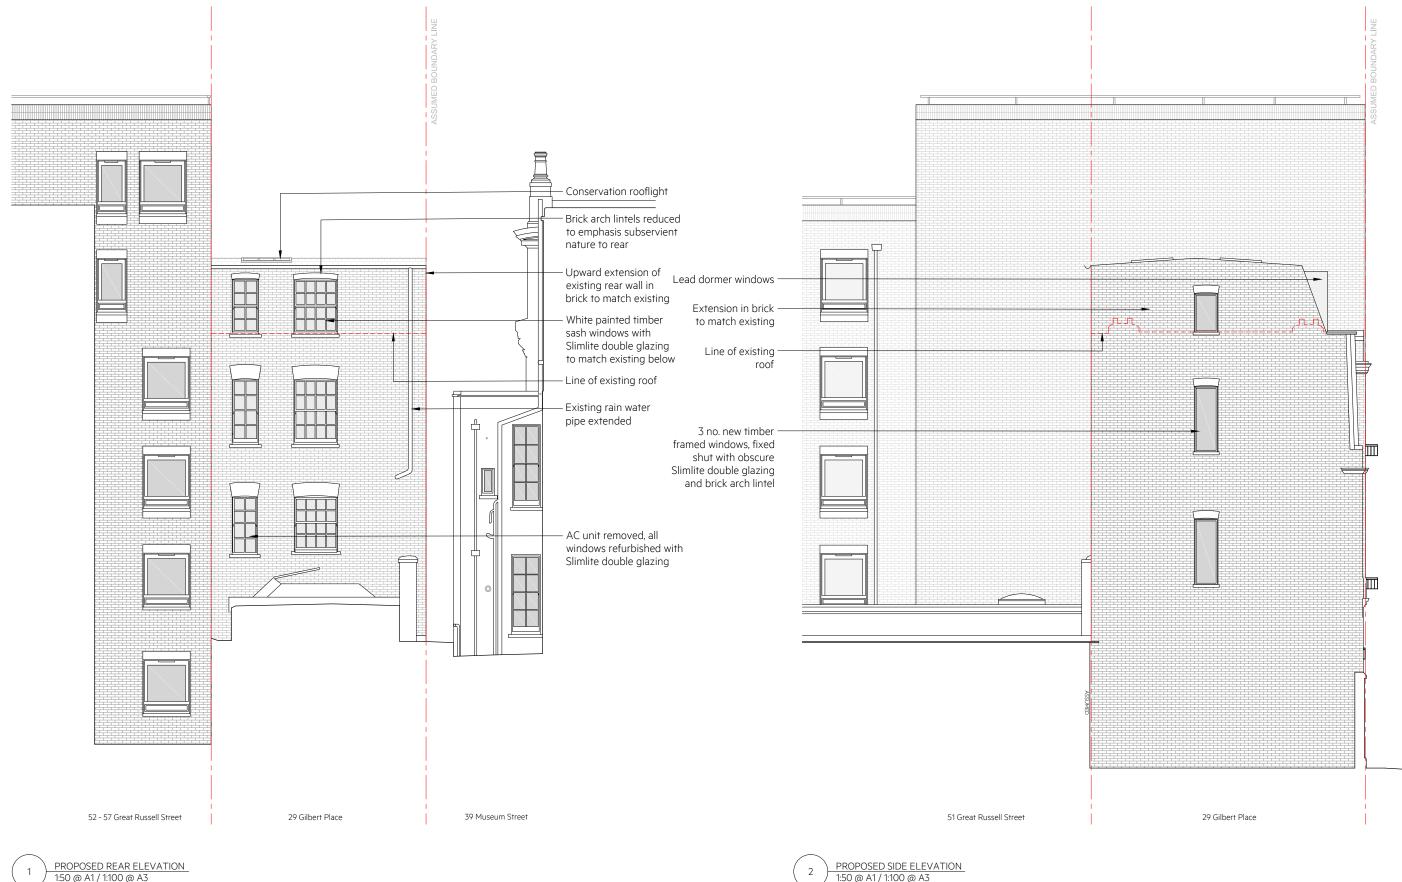

 E
 2023,0721
 Amendments for Planning Submission

| Clent Dr Neil Bartels           | Project No.<br>1055 | Project<br>29 Gilbert Place, WC1A 2JD, London |          |
|---------------------------------|---------------------|-----------------------------------------------|----------|
| Scale<br>1:50 @ A1 / 1:100 @ A3 | Drawn by            | Drawing Title PROPOSED ELEVATIONS             |          |
| Date AUGUST 2022                | Checked by          | Drawing No.<br>29GP_GA.02.001                 | Rev<br>E |

Rodić Davidson Architects 1 Pied Bull Yard London WC1A 2AE 020 7043 3551

Rodić Davidson Architects is the trading name of bdAR ltd

www.rodicdavidson.co.uk

PROPOSED SIDE ELEVATION 1:50 @ A1 / 1:100 @ A3

**PLANNING** 