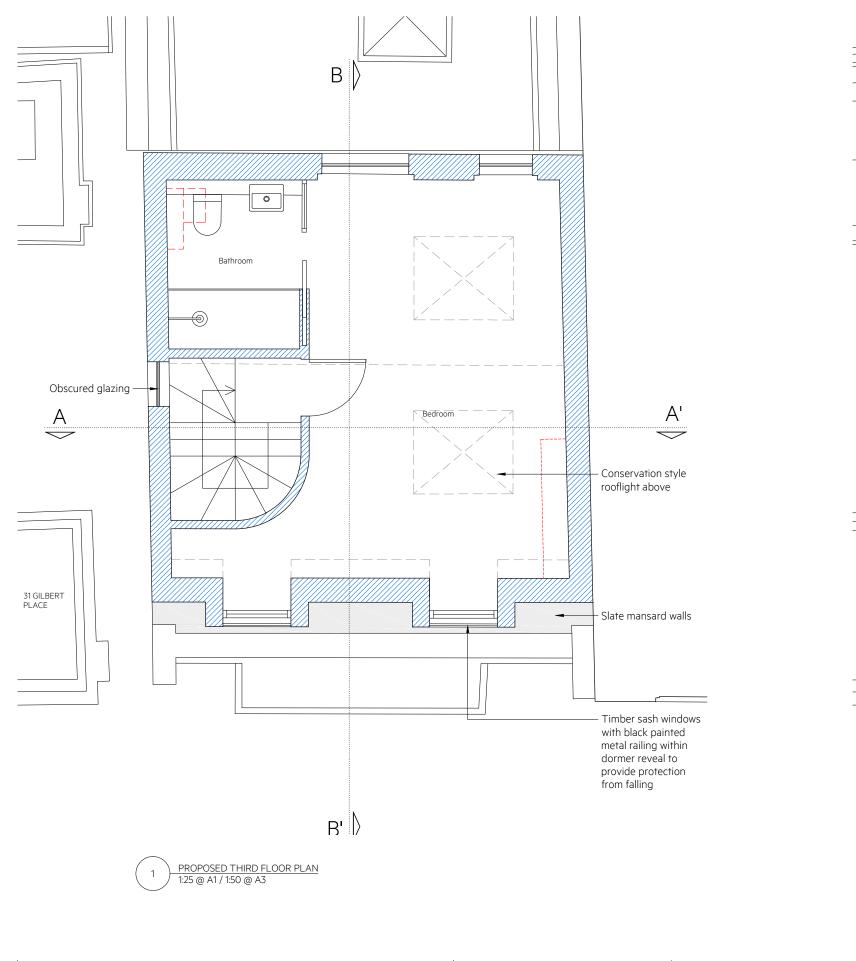

#### REVISIONS:

| Client<br>Dr Neil Bartels      | Project No.<br>1055 | Project<br>29 Gilbert Place, WC1A 2JD, London |          |
|--------------------------------|---------------------|-----------------------------------------------|----------|
| Scale<br>1:25 @ A1 / 1:50 @ A3 | Drawn by            | Drawing Title PROPOSED PLANS                  |          |
| Date AUGUST 2022               | Checked by<br>AW    | Drawing No. 29GP_GA.01.003                    | Rev<br>E |