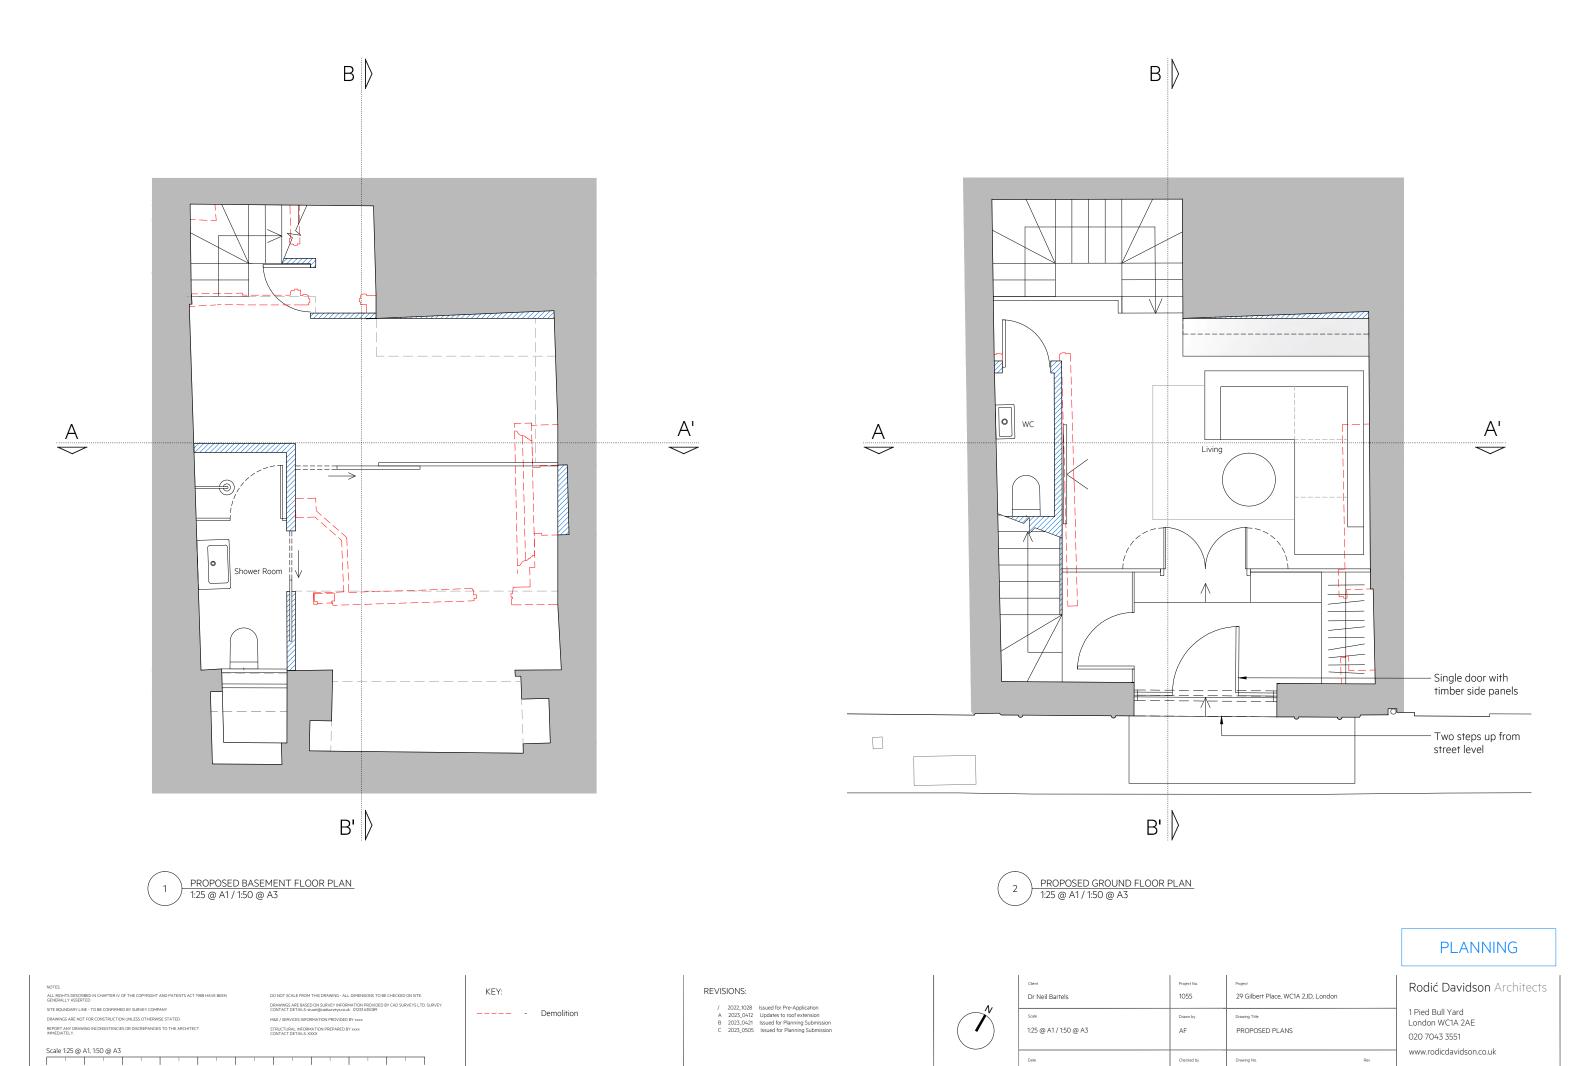

## **PLANNING**

| NOTES:   |                      |           |              |          |            |         |            |         |     |          |           |                          |         |            |        |                 |         |             |      |
|----------|----------------------|-----------|--------------|----------|------------|---------|------------|---------|-----|----------|-----------|--------------------------|---------|------------|--------|-----------------|---------|-------------|------|
|          | TS DESCRIBED         |           | ER IV OF TH  | E COPYRI | GHT AND P  | ATENTS  | ACT 1988 H | AVE BEE | N   | DO NOT   | SCALE FR  | OM THIS D                | RAWING  | - ALL DIME | NSIONS | TO BE CHEC      | KED ON  | SITE.       |      |
|          | NDARY LINE -         |           | IFIRMED BY S | SURVEY C | OMPANY     |         |            |         |     |          |           | SED ON SU<br>S: stuart@c |         |            |        | DED BY CAD<br>9 | ) SURVE | YS LTD. SUF | RVEY |
| DRAWING  | S ARE NOT FO         | R CONSTR  | UCTION UNL   | ESS OTH  | ERWISE STA | TED.    |            |         |     | M&E / SE | RVICES IN | FORMATIC                 | N PROVI | DED BY xx  | ox.    |                 |         |             |      |
| REPORT A | ANY DRAWING<br>TELY. | INCONSIST | ENCIES OR E  | DISCREPA | NCIES TO T | HE ARCH | ITECT      |         |     |          | URAL INFO | ORMATION<br>S: XXXX      | PREPAR  | ED BY xxxx |        |                 |         |             |      |
| Scale 1  | 1:25 @ A1,           | 1:50 @    | A3           |          |            |         |            |         |     |          |           |                          |         |            |        |                 |         |             |      |
|          |                      |           |              |          |            |         |            | - 1     |     |          |           |                          | 1       |            |        | $\neg$          |         |             |      |
| )        | 0.5                  |           | 1            |          | 1.5        |         | 2          |         | 2.5 | 3        |           | 3.5                      |         | 4          |        | 4.5             |         | 5m          |      |

KEY: ---- - Demolition

#### REVISIONS:

| Client<br>Dr Neil Bartels      | Project No.<br>1055 | Project<br>29 Gilbert Place, WC1A 2JD, London |          |
|--------------------------------|---------------------|-----------------------------------------------|----------|
| Scale<br>1:25 @ A1 / 1:50 @ A3 | Drawn by            | Drawing Title PROPOSED PLANS                  |          |
| Date AUGUST 2022               | Checked by<br>AW    | Drawing No. 29GP_GA.01.003                    | Rev<br>E |