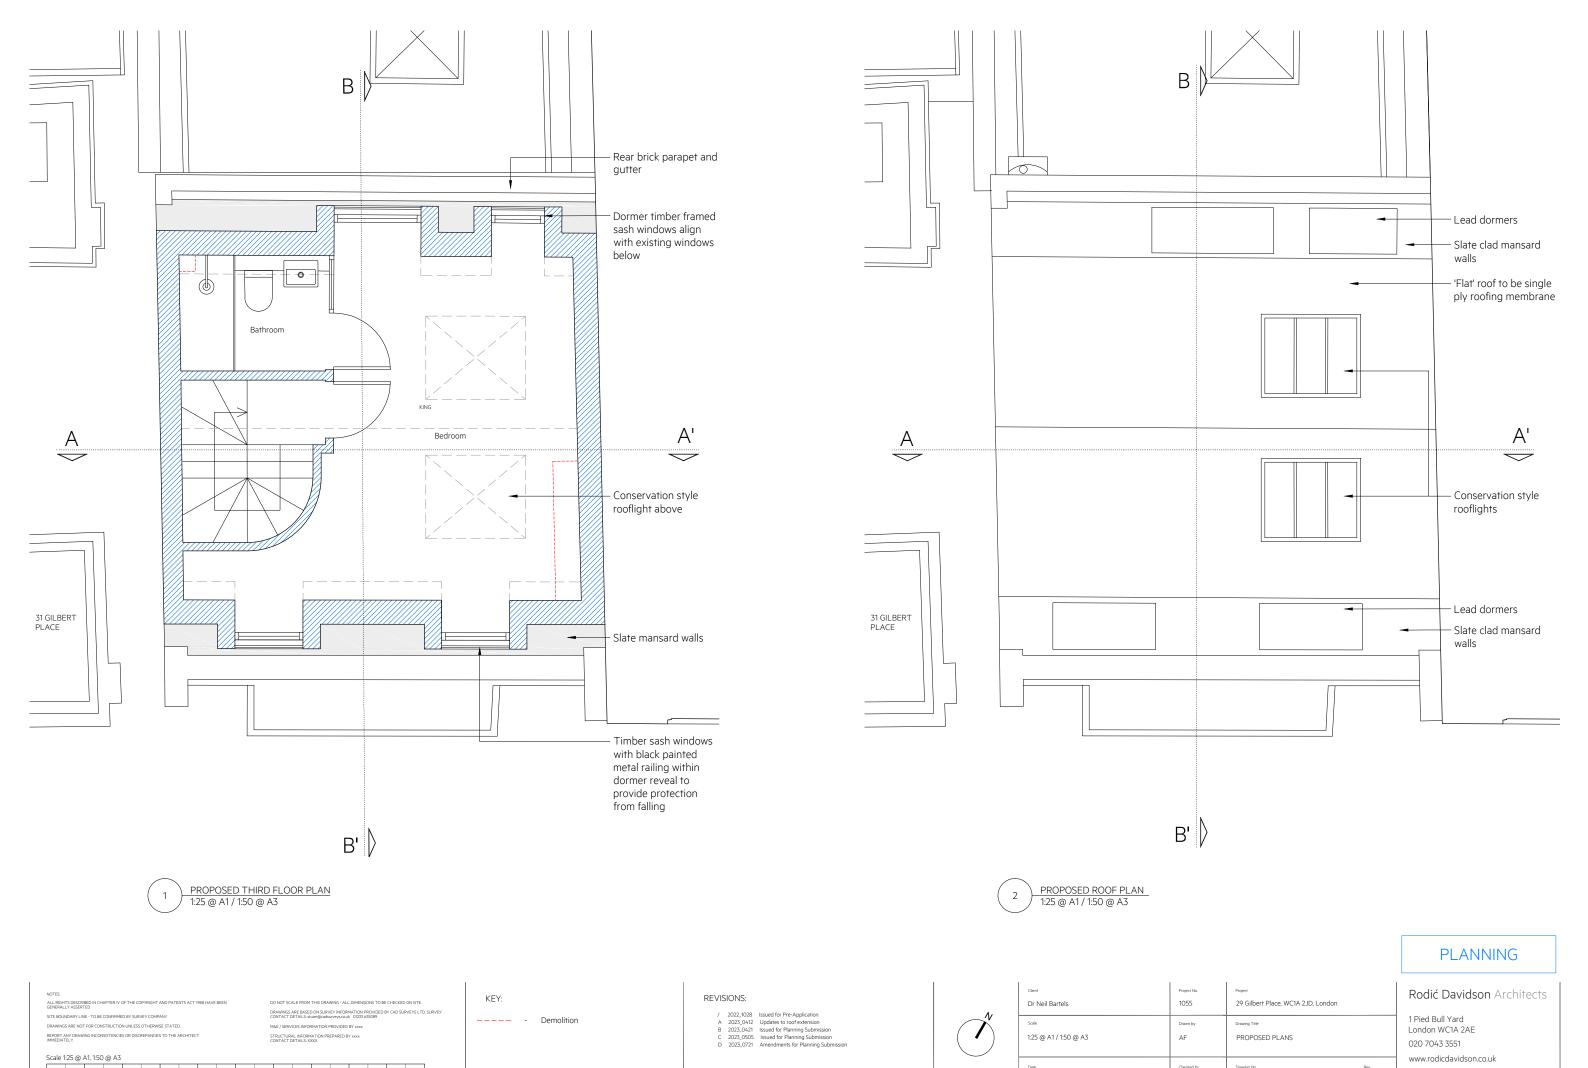

В'

Bedroom

Window refurbished with Slimlite double glazing installed **PLANNING** Rodić Davidson Architects 1 Pied Bull Yard London WC1A 2AE

Windows refurbished with Slimlite double

glazing installed

PROPOSED SECOND FLOOR PLAN 1:25 @ A1 / 1:50 @ A3