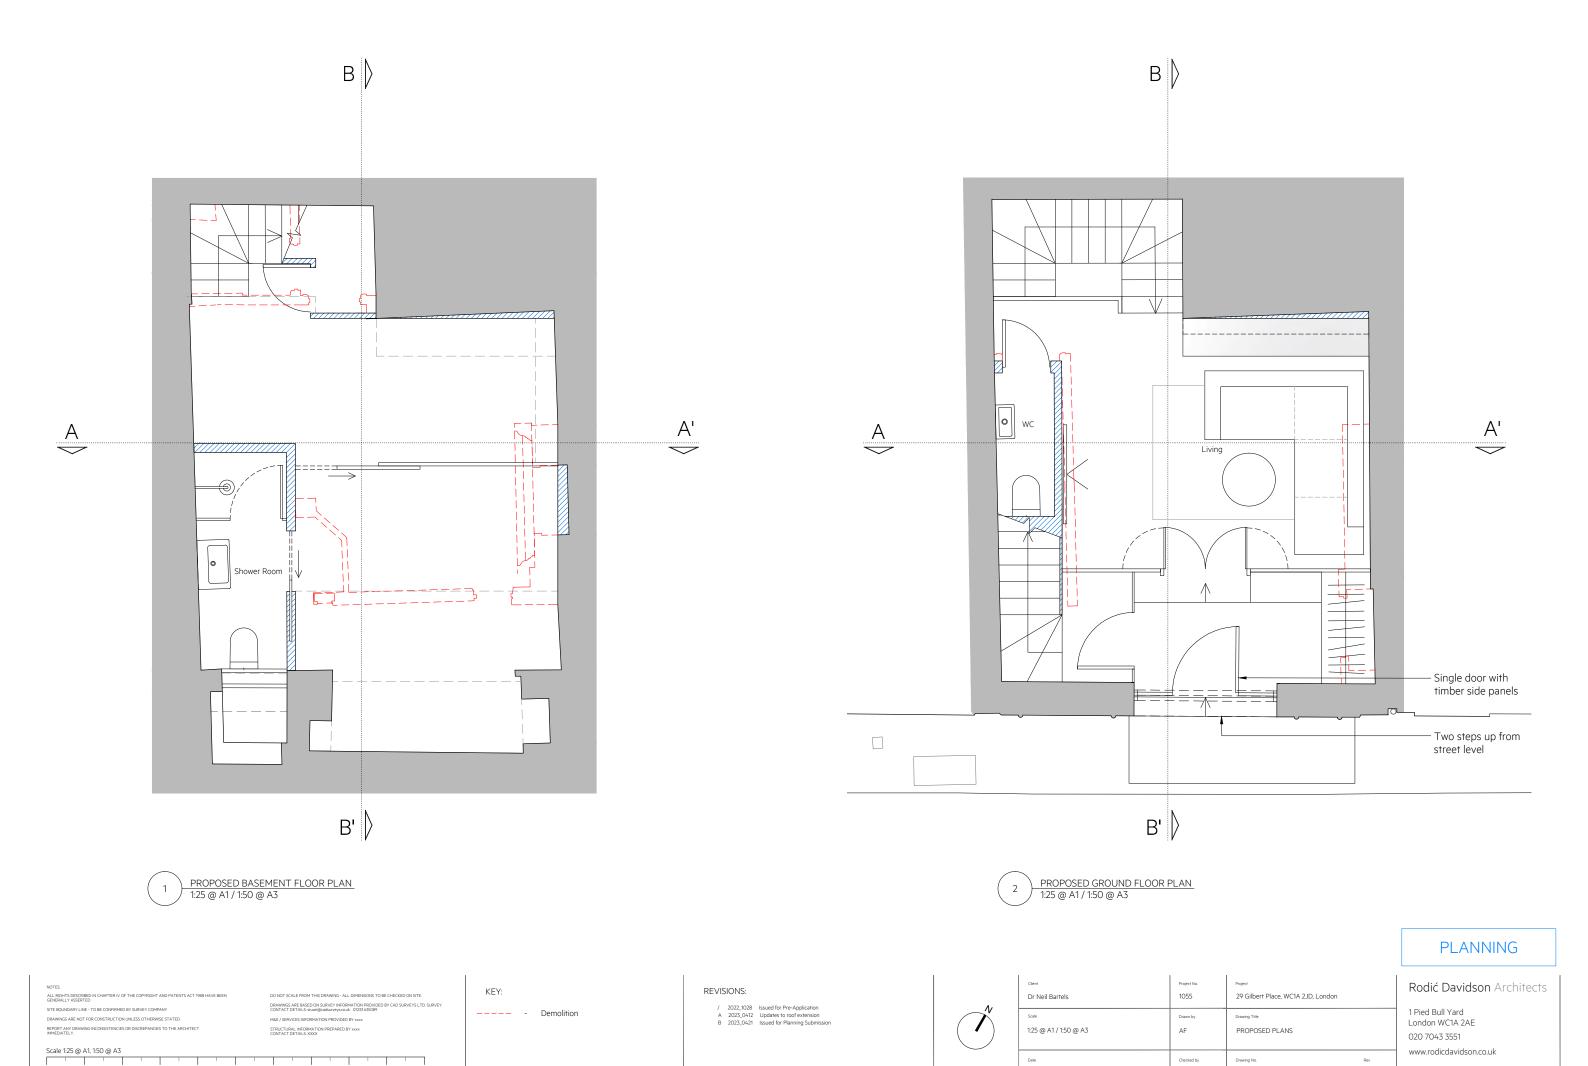

AUGUST 2022

AW

29GP\_GA.01.001

PROPOSED FIRST FLOOR PLAN 1:25 @ A1 / 1:50 @ A3

KEY: SITE BOUNDARY LINE - TO BE CONFIRMED BY SURVEY COMPANY ---- - Demolition Scale 1:25 @ A1, 1:50 @ A3

New window opening with obscured glazing

Α

 $\overline{\phantom{a}}$ 

31 GILBERT PLACE

| Client Dr Neil Bartels         | Project No.<br>1055 | Project 29 Gilbert Place, WC1A 2JD, London |          |
|--------------------------------|---------------------|--------------------------------------------|----------|
| Scale<br>1:25 @ A1 / 1:50 @ A3 | Drawn by            | Drawing Title PROPOSED PLANS               |          |
| Date AUGUST 2022               | Checked by<br>AW    | Drawing No. 29GP_GA.01.002                 | Rev<br>B |