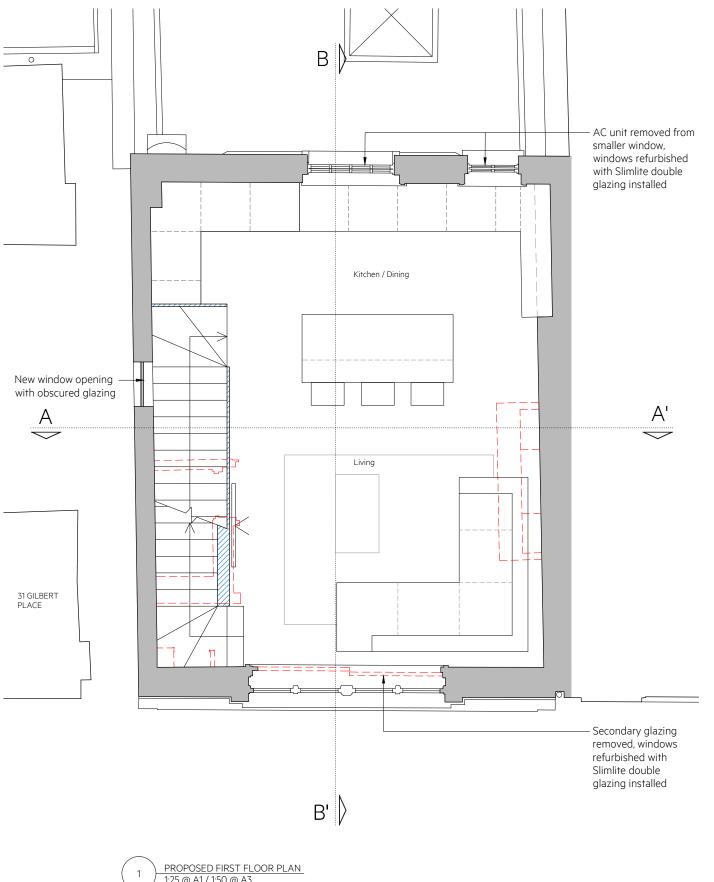

New window opening with obscured glazing

Α

 $\overline{\phantom{a}}$ 

31 GILBERT PLACE

| Client Dr Neil Bartels         | Project No.<br>1055 | Project 29 Gilbert Place, WC1A 2JD, London |          |
|--------------------------------|---------------------|--------------------------------------------|----------|
| Scale<br>1:25 @ A1 / 1:50 @ A3 | Drawn by            | Drawing Title PROPOSED PLANS               |          |
| Date AUGUST 2022               | Checked by<br>AW    | Drawing No. 29GP_GA.01.002                 | Rev<br>B |