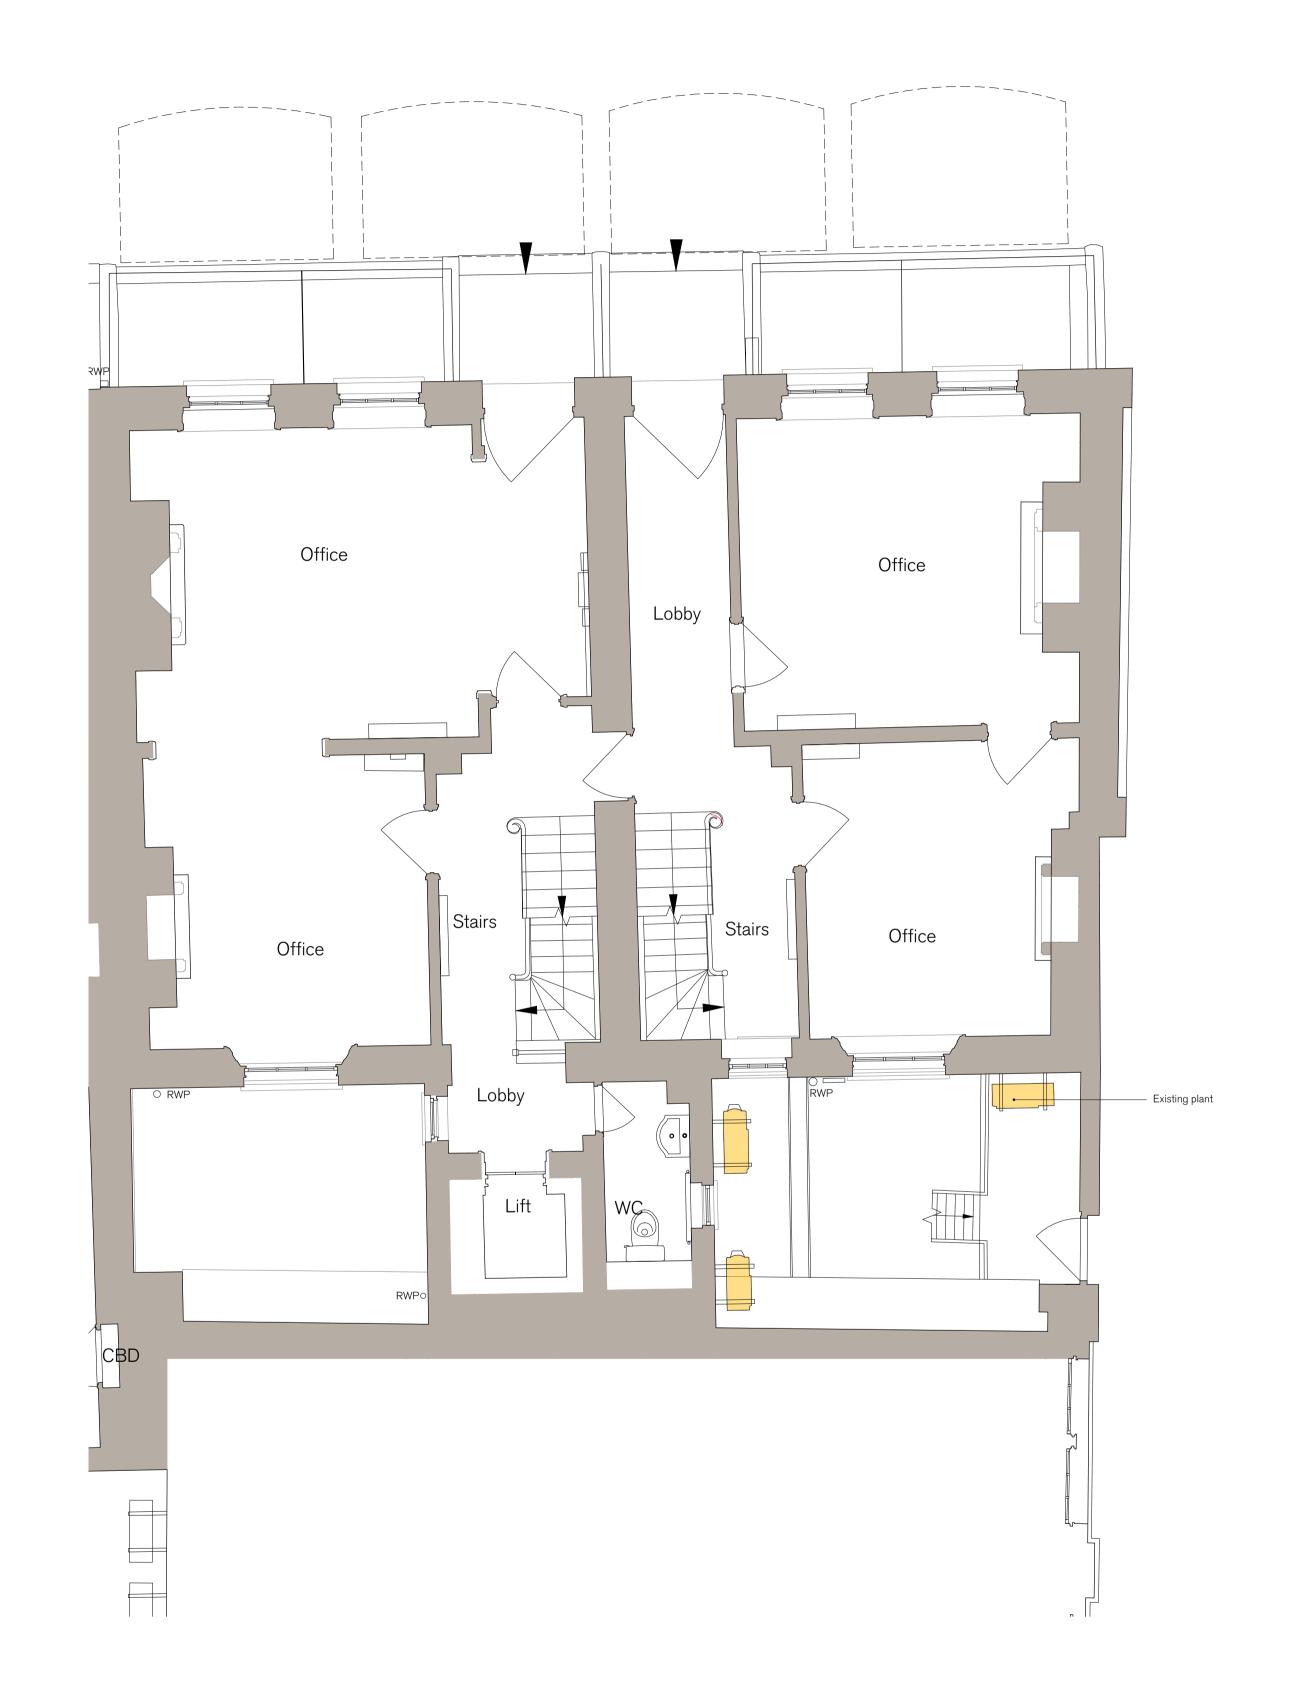

| PROJECT              | DESCRIPTION           |
|----------------------|-----------------------|
| HOLBORN LINKS        | 20-21 SP GROUND FLOOR |
| PROJECT 5            | EXISTING PLAN         |
| 20-21 Southampton PI |                       |
| ·                    |                       |
|                      |                       |
| CLIENT               |                       |
| EDR                  |                       |

| REV.<br>A | ISSUED<br>11.05.23 | DESCRIPTION EXISTING PLANT UNITS HIGHLIGHTED | DRAWN<br>CW | CHECKED<br>RE |
|-----------|--------------------|----------------------------------------------|-------------|---------------|
| -         | -                  | -                                            | -           | -             |
| -         | -                  | -                                            | -           | -             |