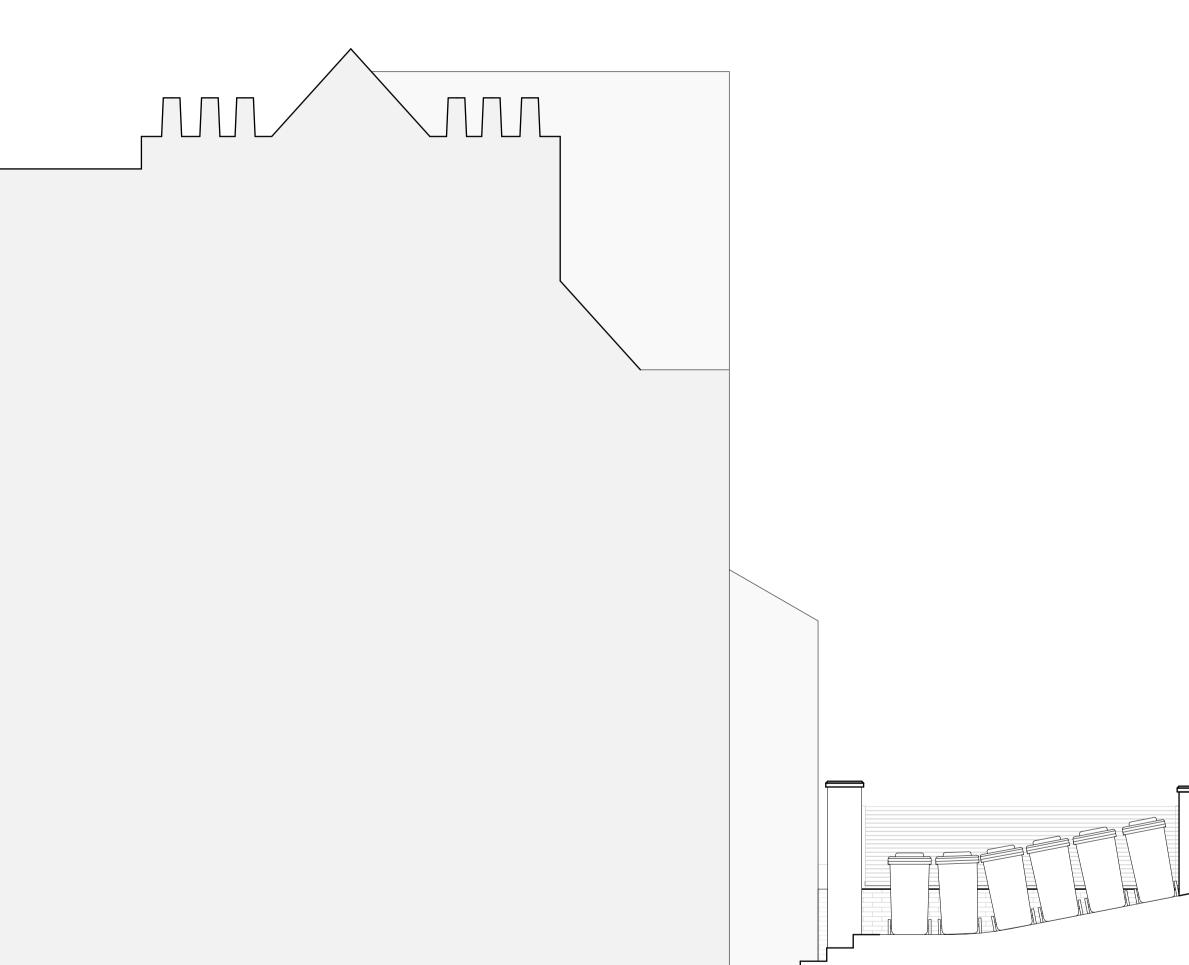

**B:B** Proposed Section

Rev. Date Info

All dimer account Do not s Any omis the archi

This drav

| Client: Carol D. Daniel     | Project: 7 Parsifal Road           |                             |                             |
|-----------------------------|------------------------------------|-----------------------------|-----------------------------|
|                             |                                    |                             |                             |
| Title: B:B Proposed Section |                                    |                             | Sta                         |
| Scale: 1:50 @A1             | Drawn by: <b>HE</b>                | Checked by: <b>MN</b>       | Dat                         |
| ,                           | Title: <b>B:B Proposed Section</b> | Title: B:B Proposed Section | Title: B:B Proposed Section |